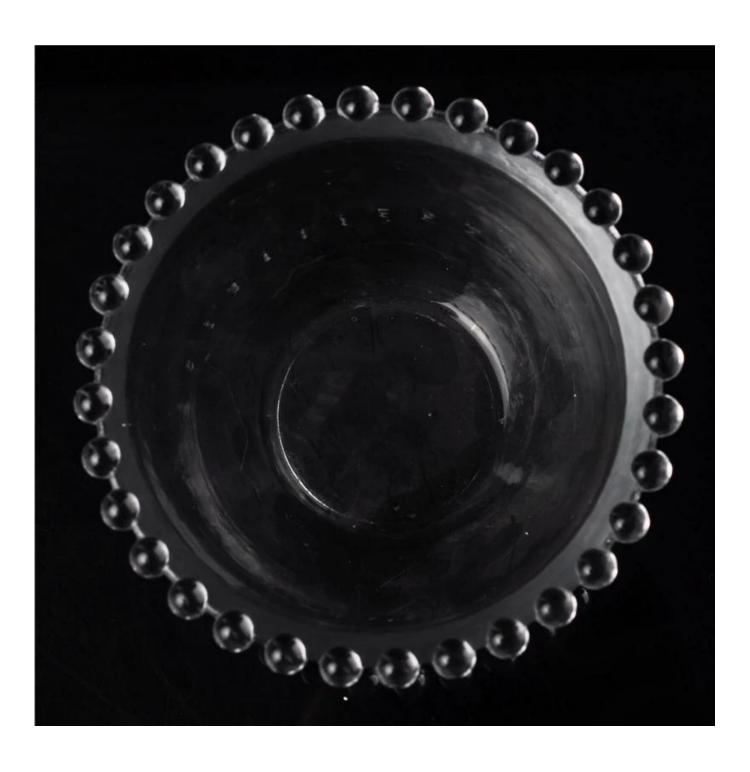

# Crystal Bead Circle Glass Candle Bowl Hand Made Candle Jar

| ils                                                                              |  |
|----------------------------------------------------------------------------------|--|
| SGLYP15101216                                                                    |  |
| High white material glass                                                        |  |
| Hand made glass candle jar                                                       |  |
| 1. Existing products, sample time 5 days                                         |  |
| 2. It we need to re-mold, sample time 15 days                                    |  |
| General packaging, 24/ Carton                                                    |  |
| 500,000 to 1,000,000 / month                                                     |  |
| 35 days after sample and order confirmation                                      |  |
| T / T 30% down payment, pay the balance due to see a copy of the bill of         |  |
| lading                                                                           |  |
| Maritime transport, air transport, international express delivery; guests        |  |
| designated freight forwarding                                                    |  |
| 1. Hand made <u>candle holders</u>                                               |  |
| 2. Can be used in hotels, home,bar,etc                                           |  |
| 3. Environmental material                                                        |  |
| 4. FDA test, CA65 test                                                           |  |
| 1. satisfy your different design and size                                        |  |
| 2. Any color of paint, frosting, electroplating, laser engraving can be done     |  |
| 3. provide special packaging such as shrink film, color gift box, white gift box |  |
| 4. We have a dedicated quality control team to control product quality           |  |
| 5. We have professional production bases and warehouses to ensure delivery       |  |
|                                                                                  |  |
|                                                                                  |  |
|                                                                                  |  |
|                                                                                  |  |