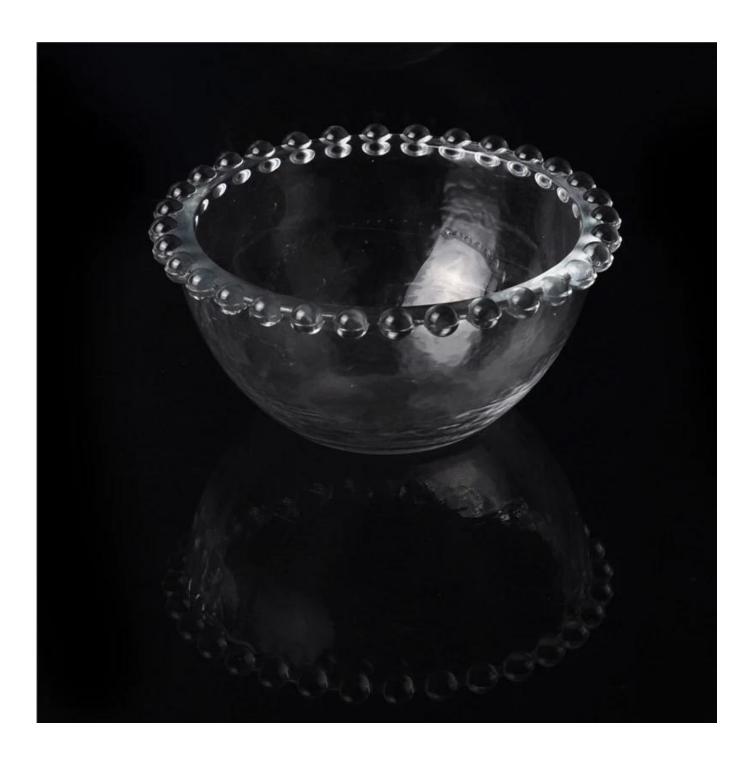

# Crystal Bead Circle Glass Candle Bowl Hand Made Candle Jar

| ils                                                                              |  |
|----------------------------------------------------------------------------------|--|
| SGLYP15101216                                                                    |  |
| High white material glass                                                        |  |
| Hand made glass candle jar                                                       |  |
| 1. Existing products, sample time 5 days                                         |  |
| 2. It we need to re-mold, sample time 15 days                                    |  |
| General packaging, 24/ Carton                                                    |  |
| 500,000 to 1,000,000 / month                                                     |  |
| 35 days after sample and order confirmation                                      |  |
| T / T 30% down payment, pay the balance due to see a copy of the bill of         |  |
| lading                                                                           |  |
| Maritime transport, air transport, international express delivery; guests        |  |
| designated freight forwarding                                                    |  |
| 1. Hand made <u>candle holders</u>                                               |  |
| 2. Can be used in hotels, home,bar,etc                                           |  |
| 3. Environmental material                                                        |  |
| 4. FDA test, CA65 test                                                           |  |
| 1. satisfy your different design and size                                        |  |
| 2. Any color of paint, frosting, electroplating, laser engraving can be done     |  |
| 3. provide special packaging such as shrink film, color gift box, white gift box |  |
| 4. We have a dedicated quality control team to control product quality           |  |
| 5. We have professional production bases and warehouses to ensure delivery       |  |
|                                                                                  |  |
|                                                                                  |  |
|                                                                                  |  |
|                                                                                  |  |