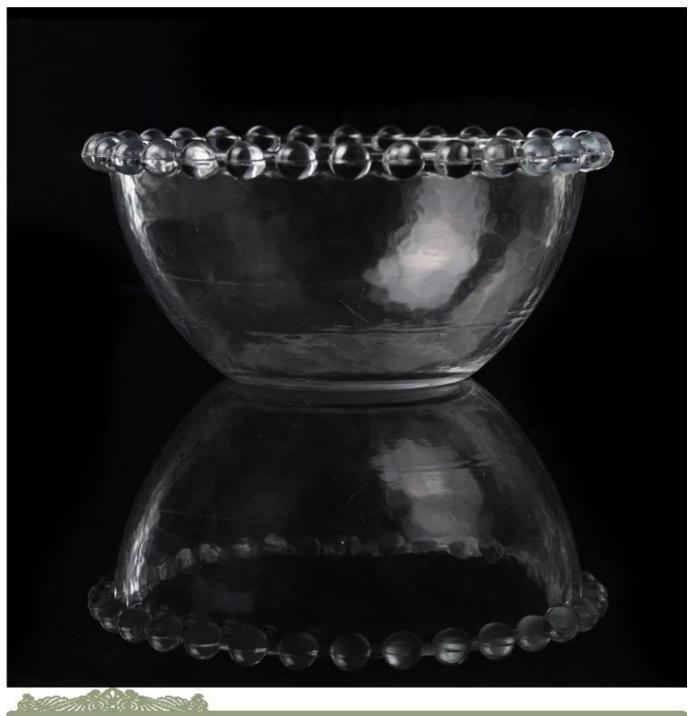

# Crystal Bead Circle Glass Candle Bowl Hand Made Candle Jar

| ils                                                                              |  |
|----------------------------------------------------------------------------------|--|
| SGLYP15101216                                                                    |  |
| High white material glass                                                        |  |
| Hand made glass candle jar                                                       |  |
| 1. Existing products, sample time 5 days                                         |  |
| 2. It we need to re-mold, sample time 15 days                                    |  |
| General packaging, 24/ Carton                                                    |  |
| 500,000 to 1,000,000 / month                                                     |  |
| 35 days after sample and order confirmation                                      |  |
| T / T 30% down payment, pay the balance due to see a copy of the bill of         |  |
| lading                                                                           |  |
| Maritime transport, air transport, international express delivery; guests        |  |
| designated freight forwarding                                                    |  |
| 1. Hand made <u>candle holders</u>                                               |  |
| 2. Can be used in hotels, home,bar,etc                                           |  |
| 3. Environmental material                                                        |  |
| 4. FDA test, CA65 test                                                           |  |
| 1. satisfy your different design and size                                        |  |
| 2. Any color of paint, frosting, electroplating, laser engraving can be done     |  |
| 3. provide special packaging such as shrink film, color gift box, white gift box |  |
| 4. We have a dedicated quality control team to control product quality           |  |
| 5. We have professional production bases and warehouses to ensure delivery       |  |
|                                                                                  |  |
|                                                                                  |  |
|                                                                                  |  |
|                                                                                  |  |