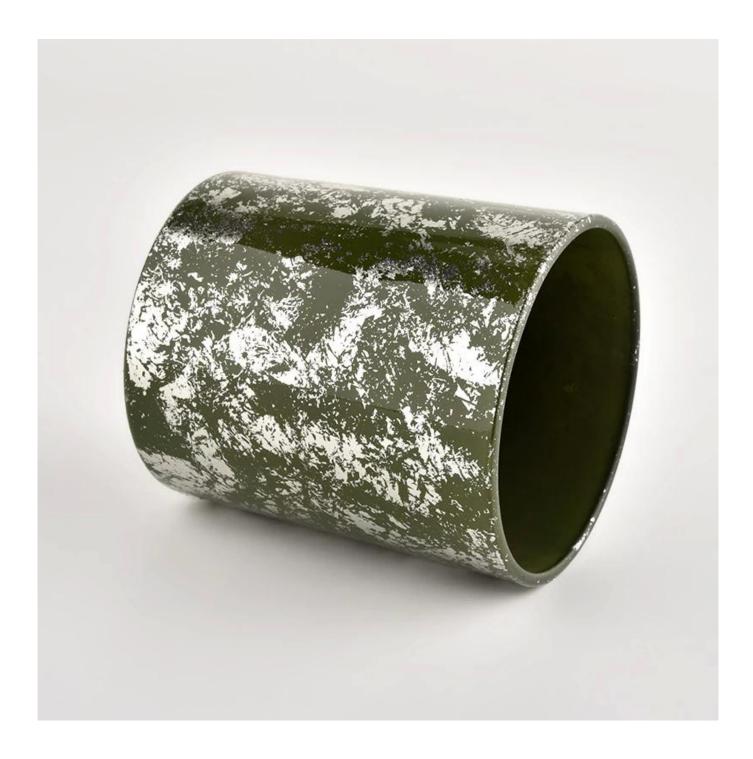

Creative gold green glass jars decorative candle holders Wedding

### product description

| Product name | Creative gold green glass jars decorative candle holders Wedding                                                    |
|--------------|---------------------------------------------------------------------------------------------------------------------|
| sample time  | <ol> <li>5 days if there is glass shape and size</li> <li>15 days if you need new shapes and sizes glass</li> </ol> |

| Measure               | Item No.:SGHL21112607<br>Top dia:80mm<br>Bottom dia:74mm<br>Height:90mm<br>Weight:303g<br>Capacity:290ml |  |  |  |
|-----------------------|----------------------------------------------------------------------------------------------------------|--|--|--|
| Packaging             | Normal packaging, individual gift box, PVC box, window box, color box, white box, etc.                   |  |  |  |
| delivery time         | Confirmed within 35 days of the rehearsal and order                                                      |  |  |  |
| payment<br>expression | 30% deposit by T/T in advance and the remaining amount against the copy of B/L                           |  |  |  |
| Broadcast             | At sea, air, according to Express and your shipping representative is acceptable                         |  |  |  |
| Usage event           | Residential culture, wedding decoration, wedding lectures, decorative improvement,                       |  |  |  |