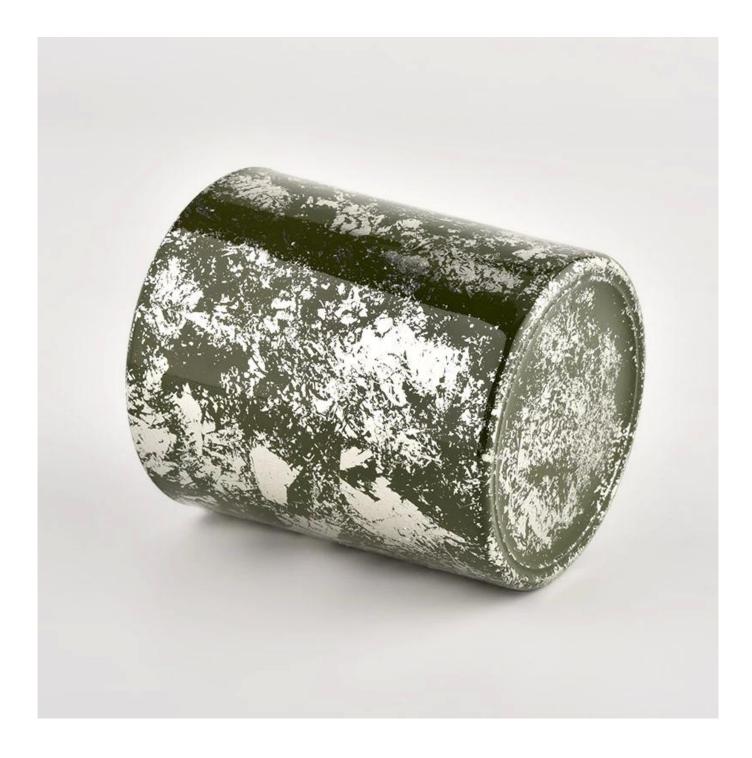

Creative gold green glass jars decorative candle holders Wedding

### product description

| Product name | Creative gold green glass jars decorative candle holders Wedding                                                    |
|--------------|---------------------------------------------------------------------------------------------------------------------|
| sample time  | <ol> <li>5 days if there is glass shape and size</li> <li>15 days if you need new shapes and sizes glass</li> </ol> |

| Measure               | Item No.:SGHL21112607<br>Top dia:80mm<br>Bottom dia:74mm<br>Height:90mm<br>Weight:303g<br>Capacity:290ml |  |  |  |
|-----------------------|----------------------------------------------------------------------------------------------------------|--|--|--|
| Packaging             | Normal packaging, individual gift box, PVC box, window box, color box, white box, etc.                   |  |  |  |
| delivery time         | Confirmed within 35 days of the rehearsal and order                                                      |  |  |  |
| payment<br>expression | 30% deposit by T/T in advance and the remaining amount against the copy of B/L                           |  |  |  |
| Broadcast             | At sea, air, according to Express and your shipping representative is acceptable                         |  |  |  |
| Usage event           | Residential culture, wedding decoration, wedding lectures, decorative improvement,                       |  |  |  |