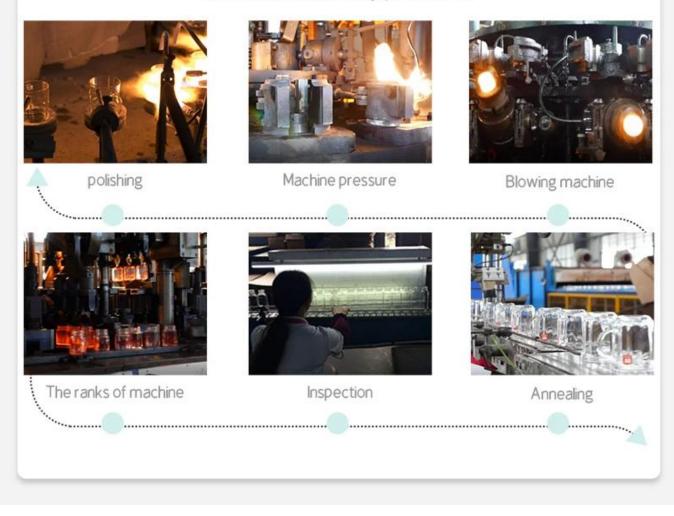

|  |  |  |
| delivery time         | Confirmed within 35 days of the rehearsal and order                                                      |  |  |  |
| payment<br>expression | 30% deposit by T/T in advance and the remaining amount against the copy of B/L                           |  |  |  |
| Broadcast             | At sea, air, according to Express and your shipping representative is acceptable                         |  |  |  |
| Usage event           | Residential culture, wedding decoration, wedding lectures, decorative improvement,                       |  |  |  |













Factory

### **ABOUT FACTORY**

There are about 20000 square meters in our factory which was built in 1992 year



FACTOR

procedure Craftsmanship

### **PROCESS CRAFTS**

We are strict in every procedure



#### packaging and shipping

### **Different From The Peer**





20+ years freight history and WCA members.



# PACKING

We have Normal packing, PVC box Window box,carton box,pallet Color box, White box,ect.

> of course, we can customize Individual gift box for you.





UNNY

Certifications

# CERTIFICATES



sample Room and trading show

# SAMPLE ROOM

There are more than 5000 products in sample room of Sunny Glassware for your reference. No second Co. in China!



### **EXHIBITION**

"

We have taken part in various exhibitions since 2002 year, like Shanghai, London, Las Vegas, Hongkong show.

**9**9



Favorable reception

| _*********u      | Supplier Service: | Very satisfied (5 stars)