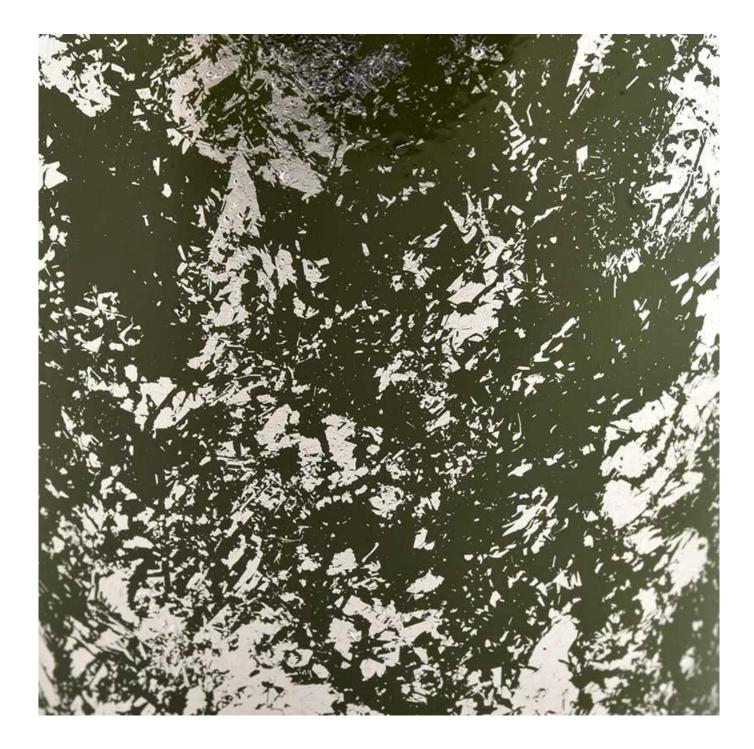

Creative gold green glass jars decorative candle holders Wedding

### product description

| Product name | Creative gold green glass jars decorative candle holders Wedding                                                    |
|--------------|---------------------------------------------------------------------------------------------------------------------|
| sample time  | <ol> <li>5 days if there is glass shape and size</li> <li>15 days if you need new shapes and sizes glass</li> </ol> |