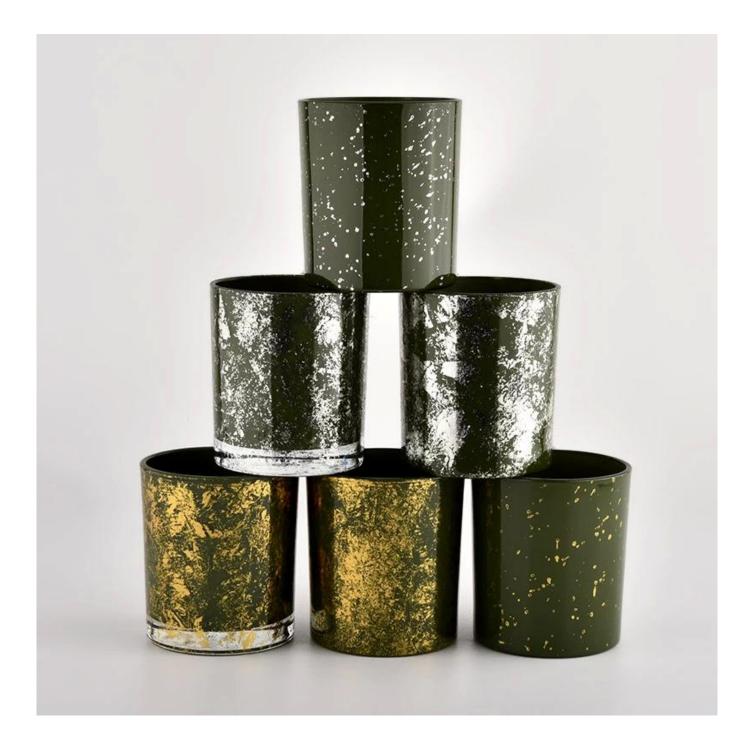

Creative gold green glass jars decorative candle holders Wedding

### product description

| Product name | Creative gold green glass jars decorative candle holders Wedding                                                    |
|--------------|---------------------------------------------------------------------------------------------------------------------|
| sample time  | <ol> <li>5 days if there is glass shape and size</li> <li>15 days if you need new shapes and sizes glass</li> </ol> |

# PACKING

We have Normal packing, PVC box Window box,carton box,pallet Color box, White box,ect.

> of course, we can customize Individual gift box for you.

UNNY

Certifications