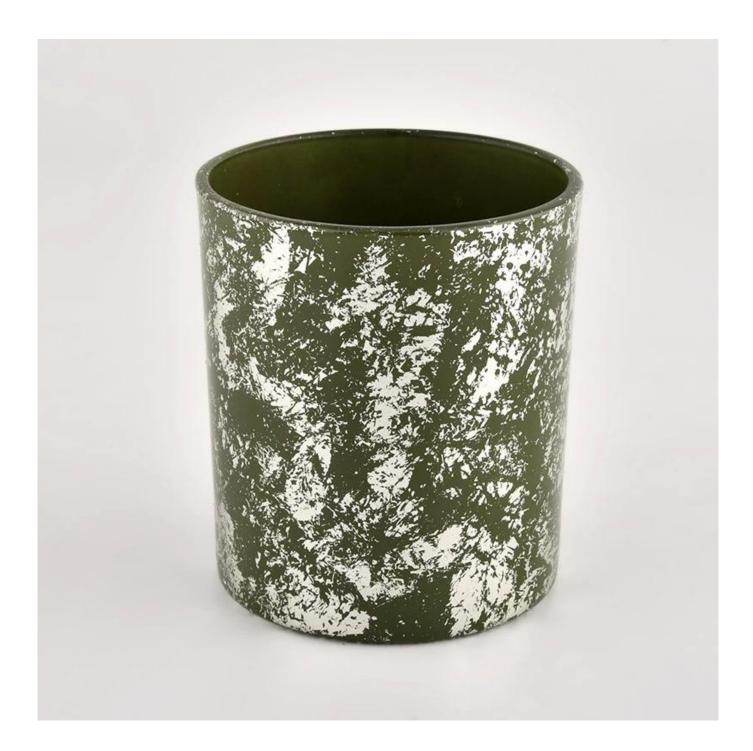

Creative gold green glass jars decorative candle holders Wedding

### product description

| Product name | Creative gold green glass jars decorative candle holders Wedding                                                    |
|--------------|---------------------------------------------------------------------------------------------------------------------|
| sample time  | <ol> <li>5 days if there is glass shape and size</li> <li>15 days if you need new shapes and sizes glass</li> </ol> |

| Measure               | Item No.:SGHL21112607<br>Top dia:80mm<br>Bottom dia:74mm<br>Height:90mm<br>Weight:303g<br>Capacity:290ml |  |  |  |
|-----------------------|----------------------------------------------------------------------------------------------------------|--|--|--|
| Packaging             | Normal packaging, individual gift box, PVC box, window box, color box, white box, etc.                   |  |  |  |
| delivery time         | Confirmed within 35 days of the rehearsal and order                                                      |  |  |  |
| payment<br>expression | 30% deposit by T/T in advance and the remaining amount against the copy of B/L                           |  |  |  |
| Broadcast             | At sea, air, according to Express and your shipping representative is acceptable                         |  |  |  |
| Usage event           | Residential culture, wedding decoration, wedding lectures, decorative improvement,                       |  |  |  |