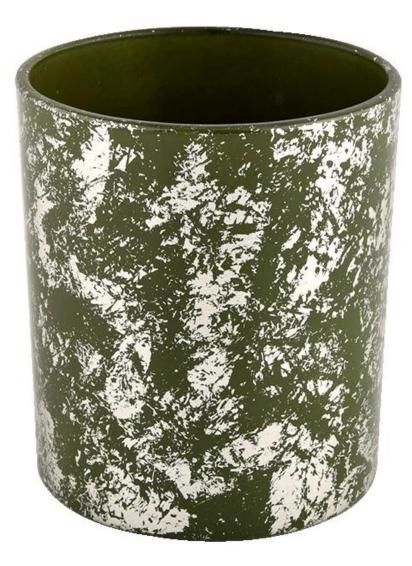

Creative gold green glass jars decorative candle holders Wedding

### product description

| Product name | Creative gold green glass jars decorative candle holders Wedding                                                    |
|--------------|---------------------------------------------------------------------------------------------------------------------|
| sample time  | <ol> <li>5 days if there is glass shape and size</li> <li>15 days if you need new shapes and sizes glass</li> </ol> |

| Measure               | Item No.:SGHL21112607<br>Top dia:80mm<br>Bottom dia:74mm<br>Height:90mm<br>Weight:303g<br>Capacity:290ml |  |  |  |
|-----------------------|----------------------------------------------------------------------------------------------------------|--|--|--|
| Packaging             | Normal packaging, individual gift box, PVC box, window box, color box, white box, etc.                   |  |  |  |
| delivery time         | Confirmed within 35 days of the rehearsal and order                                                      |  |  |  |
| payment<br>expression | 30% deposit by T/T in advance and the remaining amount against the copy of B/L                           |  |  |  |
| Broadcast             | At sea, air, according to Express and your shipping representative is acceptable                         |  |  |  |
| Usage event           | Residential culture, wedding decoration, wedding lectures, decorative improvement,                       |  |  |  |