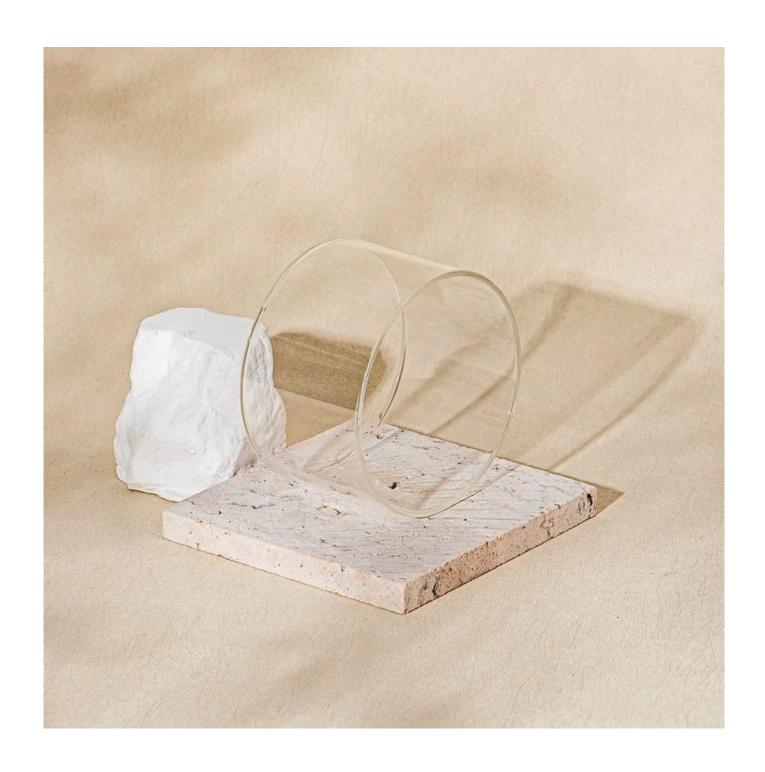

| * Sample ready within 10 days<br>* OEM/ODM orders welcome      | * Ensure qualified mass products<br>* Flexible custom design supports                                   |
| 5. <u>Design</u>       | * Strong design team<br>* 15 new items release monthly         | * Unique design<br>* Improve your market competitive power                                              |
| 6. Capacity            | * 20,00 square meters factory<br>* 14.4 million pieces monthly | * To meet your mass orders<br>* Shorten the delivery lead time                                          |
| 7. <u>Logistics</u>    | We have our own SUNNY WORLDWIDE LOGISTICS(SZ) LIMITED          | * Seamless communication * Avoid too many contact points * Streamline management * Save cost indirectly |

# **Product Pictures**













# **MAIN PRODUCTS**















# **Quality Control**

Sunny Glassware follow ANSI/ASQ Z1.4-2008 Quality Control System strictly as following to prevent defective candle holders before delivery.

## \* 4 rounds inspection procedure

- (1). Inspect all raw materials before producing.
- (2). Check the mass produced sample comparing to client's signed sample.
- (3). Inspect semi-products during production
- (4). Check the finish products and the package before and after sending the warehouse.

## \* 6 main check points

- (1). Workmanship appearance
- (2). Quantity
- (3). Style, material, color
- (3). Packing & Loading
- (4). Marking/Label

- (5). Data measurement/function/field test
- (6). Made by skilled workers

# Onsite Inspection Onsite Inspection

**Packaging** 





We have No