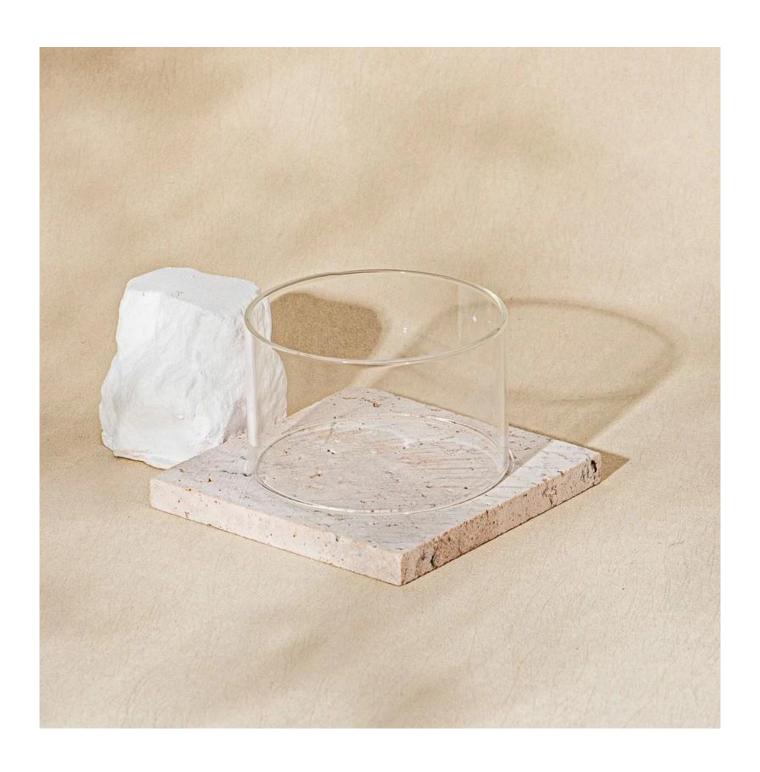

| * Sample ready within 10 days<br>* OEM/ODM orders welcome      | * Ensure qualified mass products<br>* Flexible custom design supports                                   |
| 5. <u>Design</u>       | * Strong design team<br>* 15 new items release monthly         | * Unique design<br>* Improve your market competitive power                                              |
| 6. Capacity            | * 20,00 square meters factory<br>* 14.4 million pieces monthly | * To meet your mass orders<br>* Shorten the delivery lead time                                          |
| 7. <u>Logistics</u>    | We have our own SUNNY WORLDWIDE LOGISTICS(SZ) LIMITED          | * Seamless communication * Avoid too many contact points * Streamline management * Save cost indirectly |

# **Product Pictures**













# **MAIN PRODUCTS**















# **Quality Control**

Sunny Glassware follow ANSI/ASQ Z1.4-2008 Quality Control System strictly as following to prevent defective candle holders before delivery.

## \* 4 rounds inspection procedure

- (1). Inspect all raw materials before producing.
- (2). Check the mass produced sample comparing to client's signed sample.
- (3). Inspect semi-products during production
- (4). Check the finish products and the package before and after sending the warehouse.

## \* 6 main check points

- (1). Workmanship appearance
- (2). Quantity
- (3). Style, material, color
- (3). Packing & Loading
- (4). Marking/Label

- (5). Data measurement/function/field test
- (6). Made by skilled workers

# Onsite Inspection Onsite Inspection

**Packaging** 





We have Norm