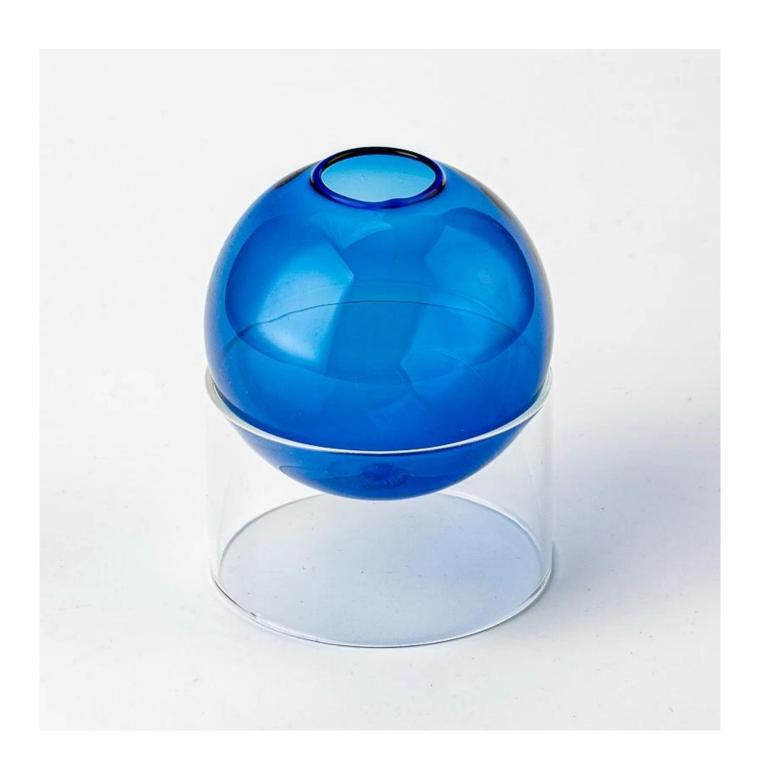

| * Sample ready within 10 days<br>* OEM/ODM orders welcome      | * Ensure qualified mass products<br>* Flexible custom design supports                                   |
| 5. <u>Design</u>       | * Strong design team<br>* 15 new items release monthly         | * Unique design<br>* Improve your market competitive power                                              |
| 6. Capacity            | * 20,00 square meters factory<br>* 14.4 million pieces monthly | * To meet your mass orders<br>* Shorten the delivery lead time                                          |
| 7. <u>Logistics</u>    | We have our own SUNNY WORLDWIDE LOGISTICS(SZ) LIMITED          | * Seamless communication * Avoid too many contact points * Streamline management * Save cost indirectly |

# **Product Pictures**













# **MAIN PRODUCTS**















# **Quality Control**

Sunny Glassware follow ANSI/ASQ Z1.4-2008 Quality Control System strictly as following to prevent defective candle holders before delivery.

## \* 4 rounds inspection procedure

- (1). Inspect all raw materials before producing.
- (2). Check the mass produced sample comparing to client's signed sample.
- (3). Inspect semi-products during production
- (4). Check the finish products and the package before and after sending the warehouse.

## \* 6 main check points

- (1). Workmanship appearance
- (2). Quantity
- (3). Style, material, color
- (3). Packing & Loading
- (4). Marking/Label

- (5). Data measurement/function/field test
- (6). Made by skilled workers

# Onsite Inspection Onsite Inspection

**Packaging** 





We h