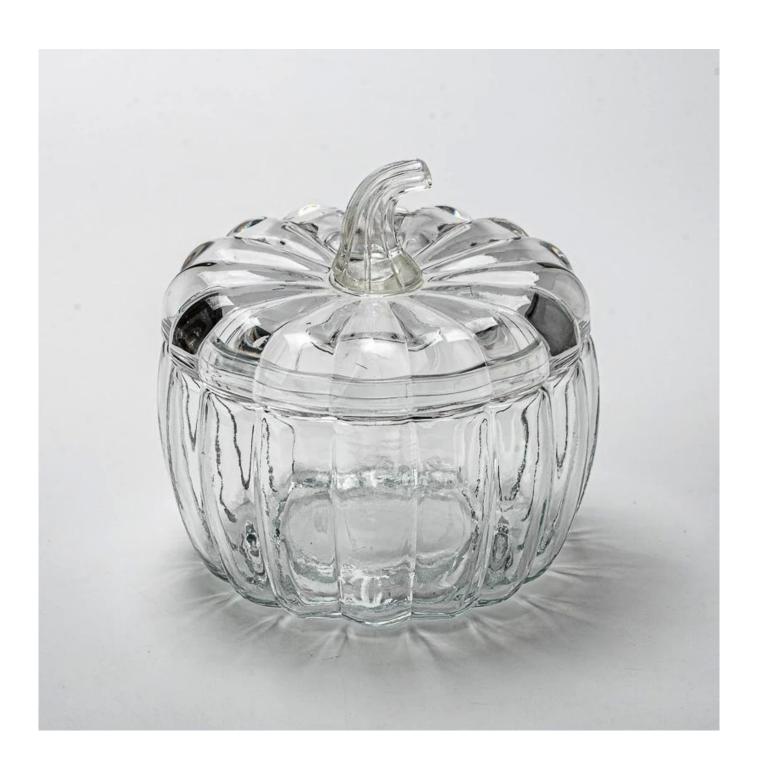

## Creative Design Pumpkin Glass Jar Custom Color Empty Candle Vessel with Lid

The transparent glass is as clear as moonlight, and its shape showcases the classic outline of a pumpkin. Light the candlelight and instantly fill the room with a warm and romantic atmosphere - it's not just a <u>candle jar</u>, but also a work of art.