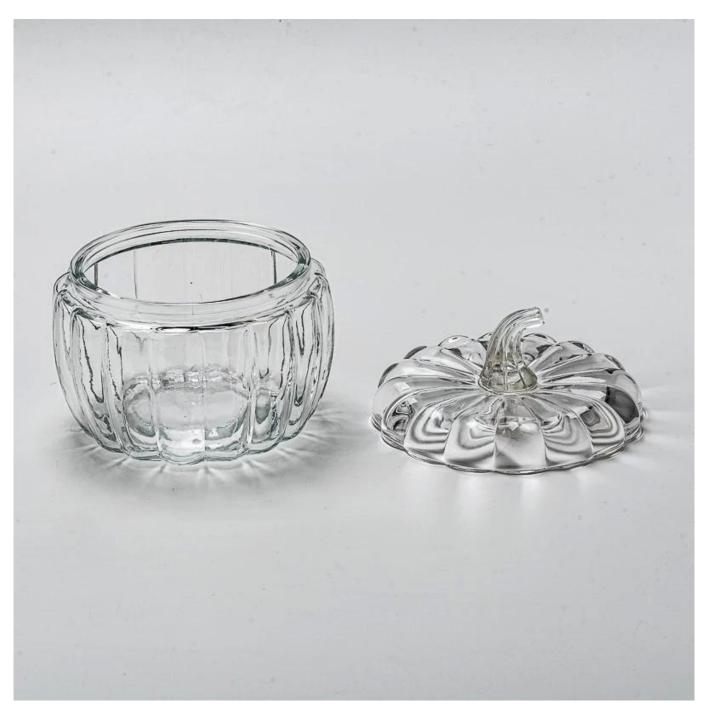

### **Product Description**

|                   | ,                                                                                                                                                |
|-------------------|--------------------------------------------------------------------------------------------------------------------------------------------------|
| product<br>name   | Creative Design Pumpkin Glass Jar Custom Color Empty Candle Vessel with Lid                                                                      |
| Sample time       | 1. 5 days if there is glass shape and size<br>2. 15 days, if you need new shapes and sizes glass                                                 |
| Measure           | Jar Top dia: 117 mm Bottom dia: 88 mm Height: 87 mm Max dia:139 mm Weight: 439 g Capacity:889 ml Lid Top dia: 134 mm Height: 63 mm Weight: 221 g |
| Packing           | Normal packing,Individual gift box, PVC box, window box, color box, white box, etc                                                               |
| Delivery<br>time  | Within 35 days after the sample and order confirmed                                                                                              |
| Payment<br>term   | 30% deposit by T/T in advance and the balance against the copy of B/L                                                                            |
| Shipment          | By sea,by air,by Express and your shipping agent is acceptable                                                                                   |
| Usage<br>Occasion | Home decor, Wedding Decoration, Wedding Favors, Decoration enhancement,                                                                          |