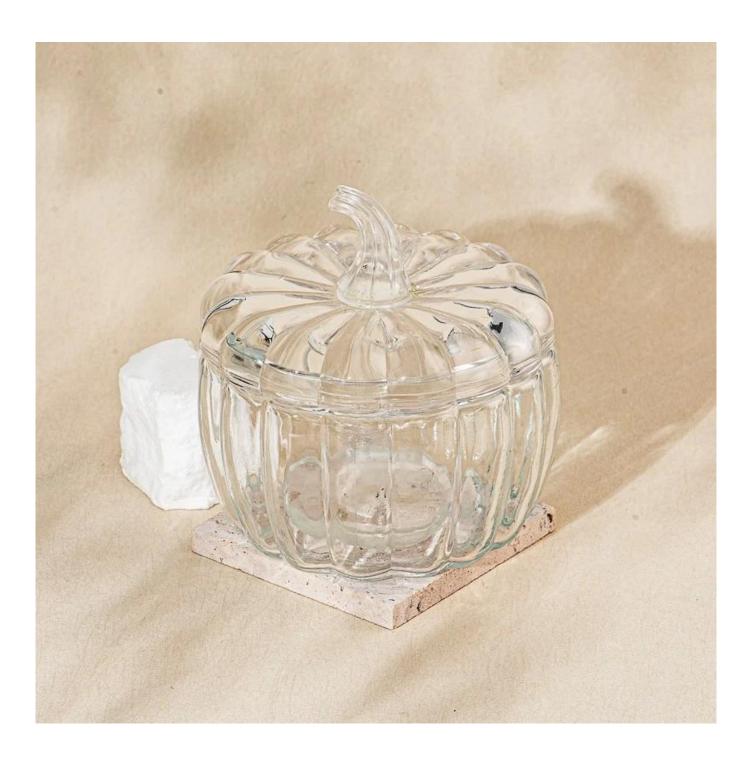

## Creative Design Pumpkin Glass Jar Custom Color Empty Candle Vessel with Lid

The transparent glass is as clear as moonlight, and its shape showcases the classic outline of a pumpkin. Light the candlelight and instantly fill the room with a warm and romantic atmosphere - it's not just a <u>candle jar</u>, but also a work of art.