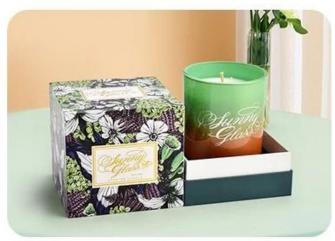

## Creative Design Pumpkin Glass Jar Custom Color Empty Candle Vessel with Lid

The transparent glass is as clear as moonlight, and its shape showcases the classic outline of a pumpkin. Light the candlelight and instantly fill the room with a warm and romantic atmosphere - it's not just a <u>candle jar</u>, but also a work of art.