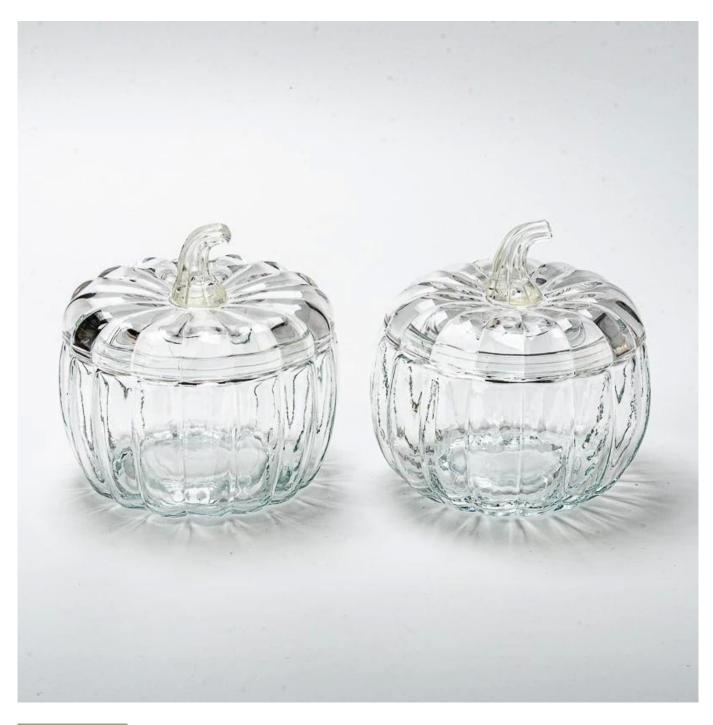

## Creative Design Pumpkin Glass Jar Custom Color Empty Candle Vessel with Lid

### **Product Description**

|                   | ,                                                                                                                                                |
|-------------------|--------------------------------------------------------------------------------------------------------------------------------------------------|
| product<br>name   | Creative Design Pumpkin Glass Jar Custom Color Empty Candle Vessel with Lid                                                                      |
| Sample time       | 1. 5 days if there is glass shape and size<br>2. 15 days, if you need new shapes and sizes glass                                                 |
| Measure           | Jar Top dia: 117 mm Bottom dia: 88 mm Height: 87 mm Max dia:139 mm Weight: 439 g Capacity:889 ml Lid Top dia: 134 mm Height: 63 mm Weight: 221 g |
| Packing           | Normal packing,Individual gift box, PVC box, window box, color box, white box, etc                                                               |
| Delivery<br>time  | Within 35 days after the sample and order confirmed                                                                                              |
| Payment<br>term   | 30% deposit by T/T in advance and the balance against the copy of B/L                                                                            |
| Shipment          | By sea,by air,by Express and your shipping agent is acceptable                                                                                   |
| Usage<br>Occasion | Home decor, Wedding Decoration, Wedding Favors, Decoration enhancement,                                                                          |

The transparent glass is as clear as moonlight, and its shape showcases the classic outline of a pumpkin. Light the candlelight and instantly fill the room with a warm and romantic atmosphere - it's not just a <u>candle jar</u>, but also a work of art.