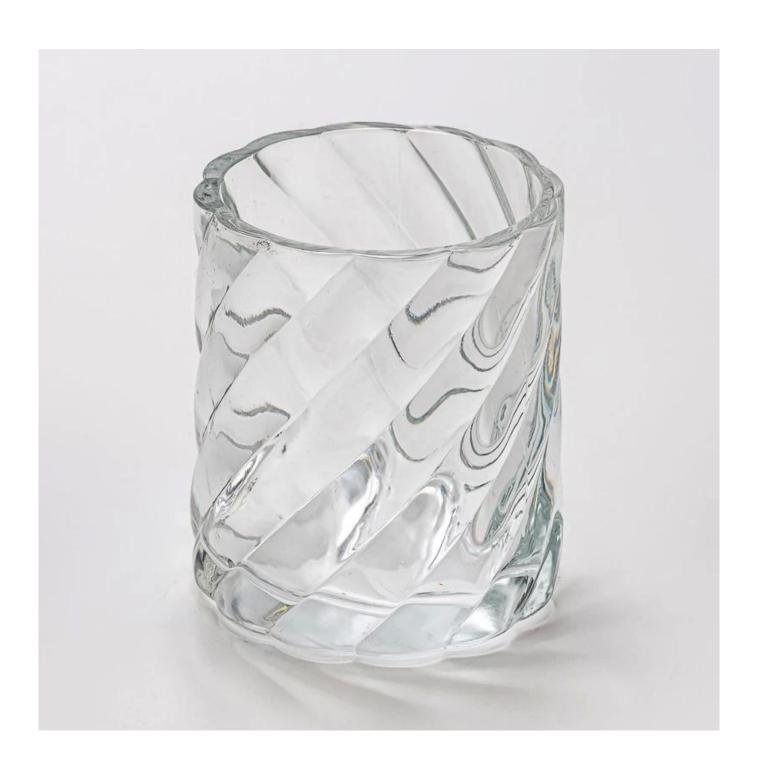

Illuminate your space with elegance — this clear <u>glass candle jar</u> features a striking spiral design that beautifully reflects light from every angle. Perfect for modern interiors, it adds a touch of sophistication and charm to any setting. Ideal for tealights or small votive candles.

### **Product Description**

| product<br>name   | Creative Custom Color Crystal Glass 162ml Glass Candle Holder for Wholesaling                                        |
|-------------------|----------------------------------------------------------------------------------------------------------------------|
| Sample time       | 1. 5 days if there is glass shape and size<br>2. 15 days, if you need new shapes and sizes glass                     |
| Measure           | Item Number: SGTC25040805 Top dia: 65 mm Bottom dia: 66 mm Height: 76 mm Weight: 206 g Capacity:162 ml MOQ: 30000PCS |
| Packing           | Normal packing,Individual gift box, PVC box, window box, color box, white box, etc                                   |
| Delivery<br>time  | Within 35 days after the sample and order confirmed                                                                  |
| Payment<br>term   | 30% deposit by T/T in advance and the balance against the copy of B/L                                                |
| Shipment          | By sea,by air,by Express and your shipping agent is acceptable                                                       |
| Usage<br>Occasion | Home decor,Wedding Decoration,Wedding Favors,Decoration enhancement,                                                 |