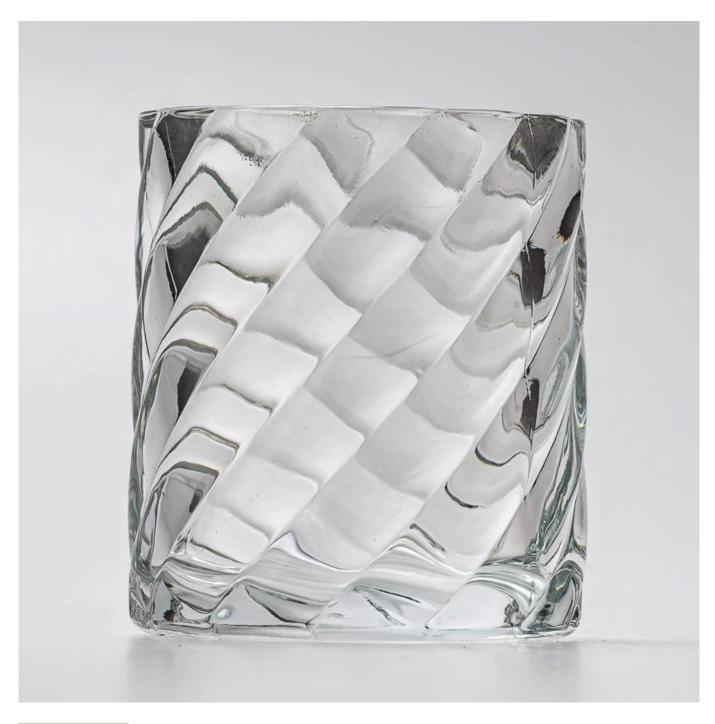

Illuminate your space with elegance — this clear <u>glass candle jar</u> features a striking spiral design that beautifully reflects light from every angle. Perfect for modern interiors, it adds a touch of sophistication and charm to any setting. Ideal for tealights or small votive candles.