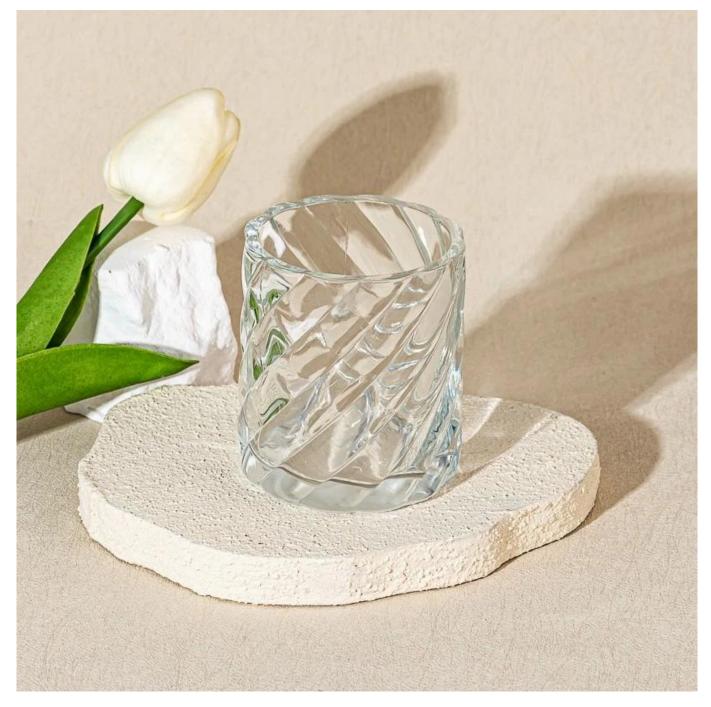

Illuminate your space with elegance — this clear <u>glass candle jar</u> features a striking spiral design that beautifully reflects light from every angle. Perfect for modern interiors, it adds a touch of sophistication and charm to any setting. Ideal for tealights or small votive candles.

### **Product Description**

| product<br>name   | Creative Custom Color Crystal Glass 162ml Glass Candle Holder for Wholesaling                                        |
|-------------------|----------------------------------------------------------------------------------------------------------------------|
| Sample time       | 1. 5 days if there is glass shape and size<br>2. 15 days, if you need new shapes and sizes glass                     |
| Measure           | Item Number: SGTC25040805 Top dia: 65 mm Bottom dia: 66 mm Height: 76 mm Weight: 206 g Capacity:162 ml MOQ: 30000PCS |
| Packing           | Normal packing,Individual gift box, PVC box, window box, color box, white box, etc                                   |
| Delivery<br>time  | Within 35 days after the sample and order confirmed                                                                  |
| Payment<br>term   | 30% deposit by T/T in advance and the balance against the copy of B/L                                                |
| Shipment          | By sea,by air,by Express and your shipping agent is acceptable                                                       |
| Usage<br>Occasion | Home decor,Wedding Decoration,Wedding Favors,Decoration enhancement,                                                 |