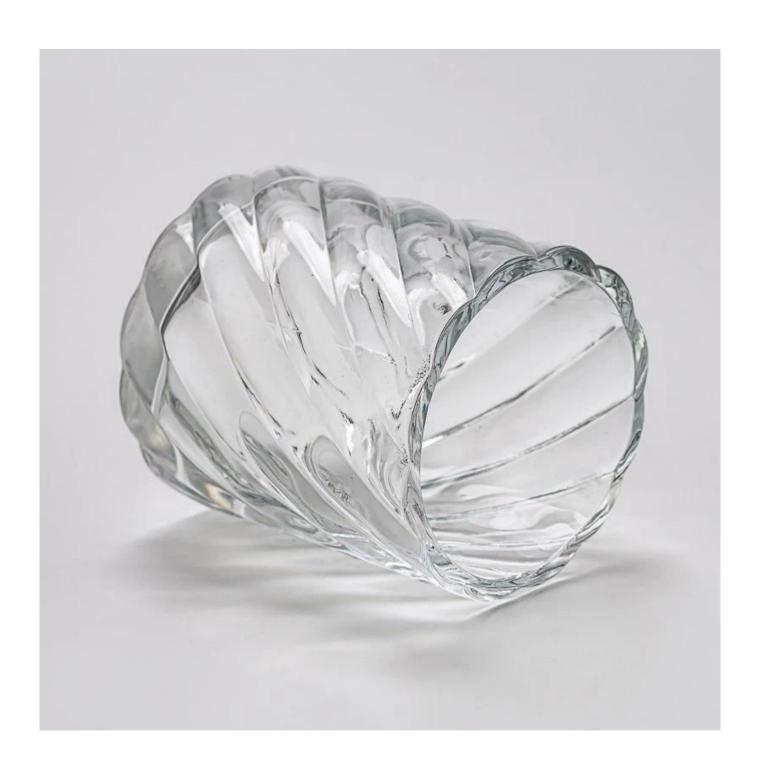

Illuminate your space with elegance — this clear <u>glass candle jar</u> features a striking spiral design that beautifully reflects light from every angle. Perfect for modern interiors, it adds a touch of sophistication and charm to any setting. Ideal for tealights or small votive candles.

### **Product Description**

| product<br>name   | Creative Custom Color Crystal Glass 162ml Glass Candle Holder for Wholesaling                                        |
|-------------------|----------------------------------------------------------------------------------------------------------------------|
| Sample time       | 1. 5 days if there is glass shape and size<br>2. 15 days, if you need new shapes and sizes glass                     |
| Measure           | Item Number: SGTC25040805 Top dia: 65 mm Bottom dia: 66 mm Height: 76 mm Weight: 206 g Capacity:162 ml MOQ: 30000PCS |
| Packing           | Normal packing,Individual gift box, PVC box, window box, color box, white box, etc                                   |
| Delivery<br>time  | Within 35 days after the sample and order confirmed                                                                  |
| Payment<br>term   | 30% deposit by T/T in advance and the balance against the copy of B/L                                                |
| Shipment          | By sea,by air,by Express and your shipping agent is acceptable                                                       |
| Usage<br>Occasion | Home decor,Wedding Decoration,Wedding Favors,Decoration enhancement,                                                 |