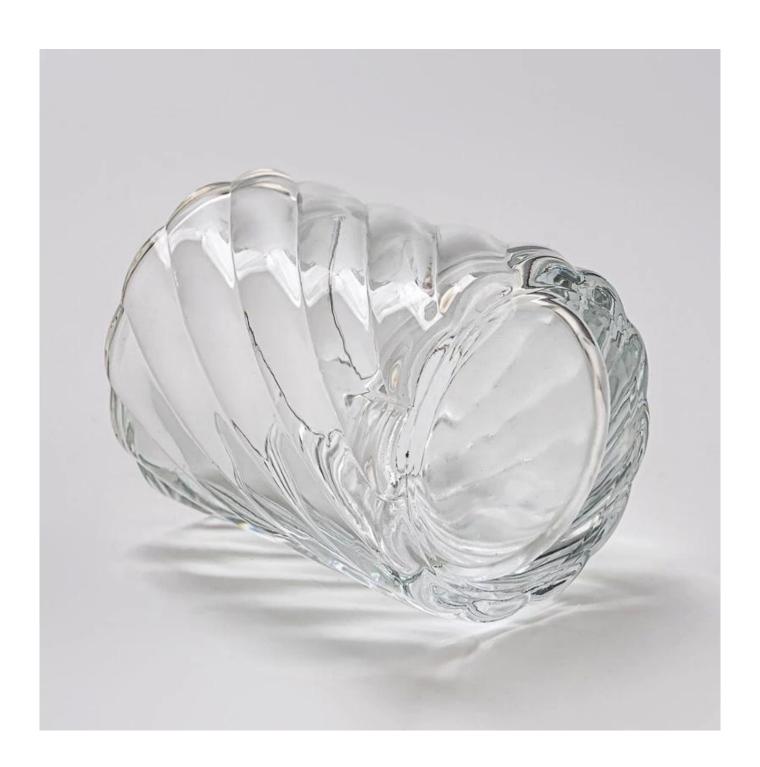

Illuminate your space with elegance — this clear <u>glass candle jar</u> features a striking spiral design that beautifully reflects light from every angle. Perfect for modern interiors, it adds a touch of sophistication and charm to any setting. Ideal for tealights or small votive candles.

### **Product Description**

| product<br>name   | Creative Custom Color Crystal Glass 162ml Glass Candle Holder for Wholesaling                                        |
|-------------------|----------------------------------------------------------------------------------------------------------------------|
| Sample time       | 1. 5 days if there is glass shape and size<br>2. 15 days, if you need new shapes and sizes glass                     |
| Measure           | Item Number: SGTC25040805 Top dia: 65 mm Bottom dia: 66 mm Height: 76 mm Weight: 206 g Capacity:162 ml MOQ: 30000PCS |
| Packing           | Normal packing,Individual gift box, PVC box, window box, color box, white box, etc                                   |
| Delivery<br>time  | Within 35 days after the sample and order confirmed                                                                  |
| Payment<br>term   | 30% deposit by T/T in advance and the balance against the copy of B/L                                                |
| Shipment          | By sea,by air,by Express and your shipping agent is acceptable                                                       |
| Usage<br>Occasion | Home decor,Wedding Decoration,Wedding Favors,Decoration enhancement,                                                 |