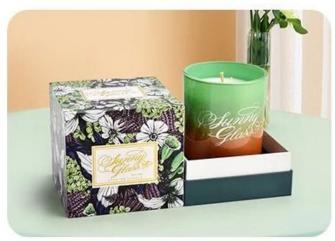

# Creative Custom Color Crystal Glass 162ml Glass Candle Holder for Wholesaling

Illuminate your space with elegance — this clear <u>glass candle jar</u> features a striking spiral design that beautifully reflects light from every angle. Perfect for modern interiors, it adds a touch of sophistication and charm to any setting. Ideal for tealights or small votive candles.

## Accessories - Candle Holder Box

# CANDLE HOLDER BOX SIZE, LOGO, COLOR, LINING, SHAPE CAN BE CUSTOMIZED