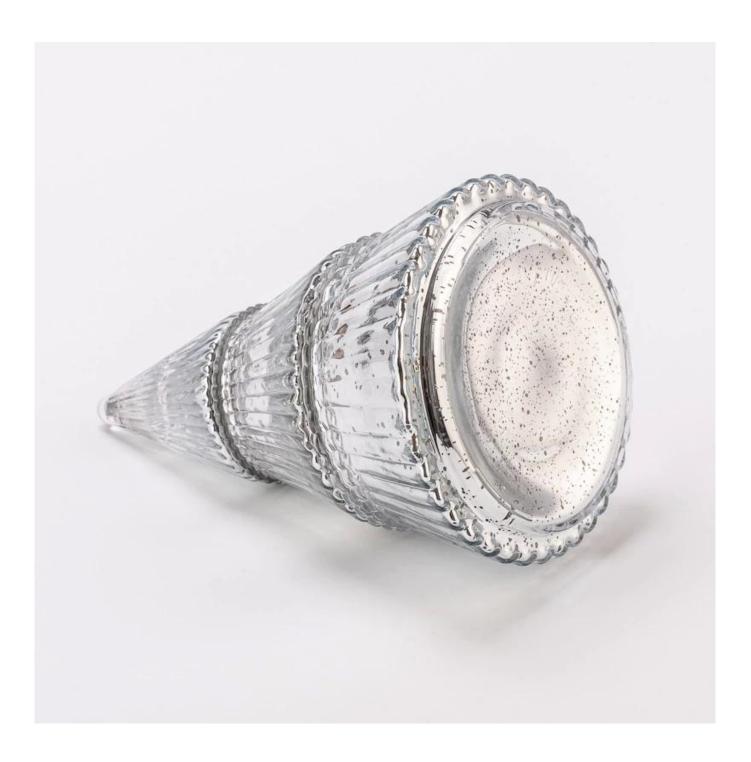

# **Creative Christmas Tree Style Three Layers Glass Jars Scented Candle Vessel with Lid**

Why Choose Sunny Glassware

- Upmost dedication to design, never compression on quality
- Sunny Glassware strictly protect the customers' designs, all the newly designed items from us haven't been copied in three years.
- Product quality is the major focus in Sunny Glassware.Sunny Glassware once demolished 80,000 pcs of glass vessel with barely visible blemish.

| product<br>name  | Creative Christmas Tree Style Three Layers Glass Jars Scented Candle Vessel with Lid                                                                                                                                                                                                                                                                                  |
|------------------|-----------------------------------------------------------------------------------------------------------------------------------------------------------------------------------------------------------------------------------------------------------------------------------------------------------------------------------------------------------------------|
| Sample<br>time   | <ol> <li>5 days if there is glass shape and size</li> <li>15 days, if you need new shapes and sizes glass</li> </ol>                                                                                                                                                                                                                                                  |
| Measure          | Item Number: SGHY25040809<br>Jar1<br>Top dia: 58 mm<br>Bottom dia: 77 mm<br>Max dia:91 mm<br>Height: 62 mm<br>Weight: 153 g<br>Capacity: 175 ml<br>Jar2<br>Top dia: 93 mm<br>Bottom dia: 102 mm<br>Max dia:120 mm<br>Height: 57 mm<br>Weight: 240 g<br>Capacity: 325 ml<br>Lid<br>Bottom dia: 44 mm<br>Height: 83 mm<br>Max dia:55mm<br>Weight: 70 g<br>MOQ: 30000PCS |
| Packing          | Normal packing,Individual gift box, PVC box, window box, color box, white box, etc                                                                                                                                                                                                                                                                                    |
| Delivery<br>time | Within 35 days after the sample and order confirmed                                                                                                                                                                                                                                                                                                                   |

Elegant and durable, our Christmas Tree Style <u>glass candle holders</u> are ideal for bulk event decor, weddings, and retail resale. Classic striped design adds a modern touch to any setting.