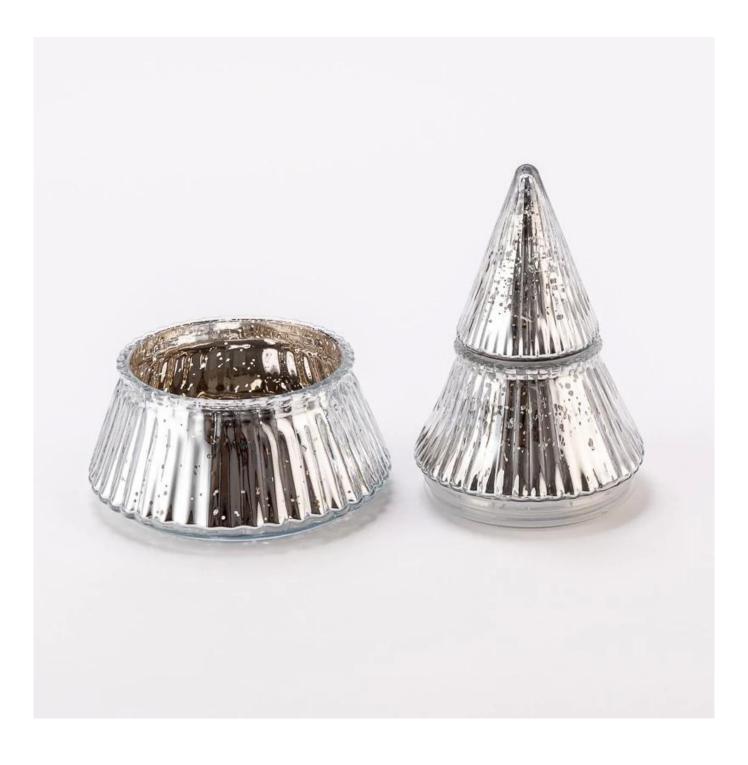

# **Creative Christmas Tree Style Three Layers Glass Jars Scented Candle Vessel with Lid**

Why Choose Sunny Glassware

- Upmost dedication to design, never compression on quality
- Sunny Glassware strictly protect the customers' designs, all the newly designed items from us haven't been copied in three years.
- Product quality is the major focus in Sunny Glassware.Sunny Glassware once demolished 80,000 pcs of glass vessel with barely visible blemish.

| product<br>name  | Creative Christmas Tree Style Three Layers Glass Jars Scented Candle Vessel with Lid                                                                                                                                                                                                                                                                                  |
|------------------|-----------------------------------------------------------------------------------------------------------------------------------------------------------------------------------------------------------------------------------------------------------------------------------------------------------------------------------------------------------------------|
| Sample<br>time   | <ol> <li>5 days if there is glass shape and size</li> <li>15 days, if you need new shapes and sizes glass</li> </ol>                                                                                                                                                                                                                                                  |
| Measure          | Item Number: SGHY25040809<br>Jar1<br>Top dia: 58 mm<br>Bottom dia: 77 mm<br>Max dia:91 mm<br>Height: 62 mm<br>Weight: 153 g<br>Capacity: 175 ml<br>Jar2<br>Top dia: 93 mm<br>Bottom dia: 102 mm<br>Max dia:120 mm<br>Height: 57 mm<br>Weight: 240 g<br>Capacity: 325 ml<br>Lid<br>Bottom dia: 44 mm<br>Height: 83 mm<br>Max dia:55mm<br>Weight: 70 g<br>MOQ: 30000PCS |
| Packing          | Normal packing,Individual gift box, PVC box, window box, color box, white box, etc                                                                                                                                                                                                                                                                                    |
| Delivery<br>time | Within 35 days after the sample and order confirmed                                                                                                                                                                                                                                                                                                                   |

Elegant and durable, our Christmas Tree Style <u>glass candle holders</u> are ideal for bulk event decor, weddings, and retail resale. Classic striped design adds a modern touch to any setting.