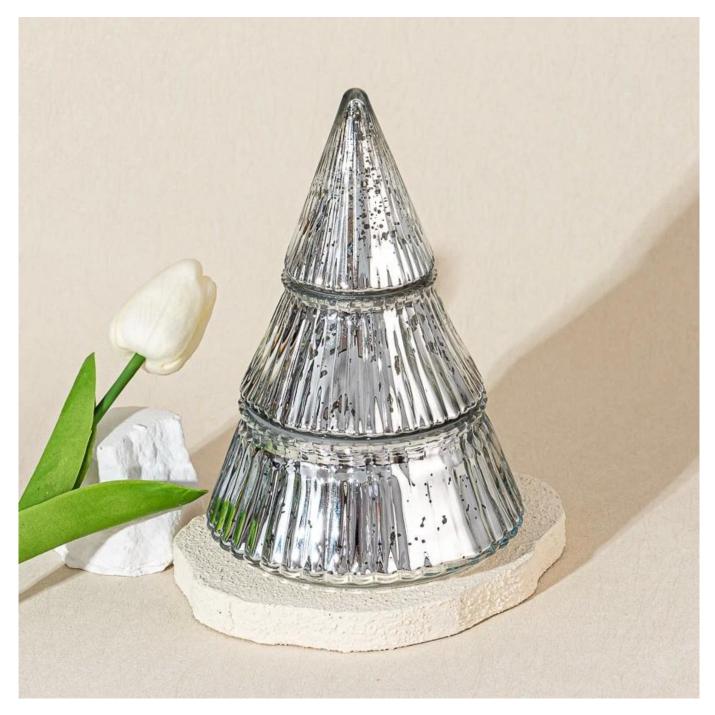

# **Creative Christmas Tree Style Three Layers Glass Jars Scented Candle Vessel with Lid**

Why Choose Sunny Glassware

- Upmost dedication to design, never compression on quality
- Sunny Glassware strictly protect the customers' designs, all the newly designed items from us haven't been copied in three years.
- Product quality is the major focus in Sunny Glassware.Sunny Glassware once demolished 80,000 pcs of glass vessel with barely visible blemish.

Elegant and durable, our Christmas Tree Style <u>glass candle holders</u> are ideal for bulk event decor, weddings, and retail resale. Classic striped design adds a modern touch to any setting.