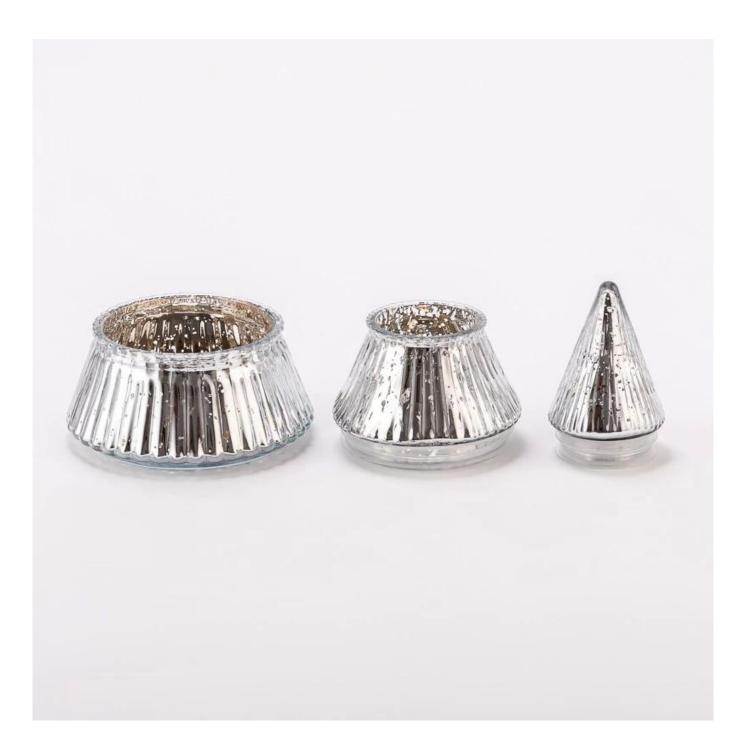

| product<br>name  | Creative Christmas Tree Style Three Layers Glass Jars Scented Candle Vessel with Lid                                                                                                                                                                                                                                                                                  |
|------------------|-----------------------------------------------------------------------------------------------------------------------------------------------------------------------------------------------------------------------------------------------------------------------------------------------------------------------------------------------------------------------|
| Sample<br>time   | <ol> <li>5 days if there is glass shape and size</li> <li>15 days, if you need new shapes and sizes glass</li> </ol>                                                                                                                                                                                                                                                  |
| Measure          | Item Number: SGHY25040809<br>Jar1<br>Top dia: 58 mm<br>Bottom dia: 77 mm<br>Max dia:91 mm<br>Height: 62 mm<br>Weight: 153 g<br>Capacity: 175 ml<br>Jar2<br>Top dia: 93 mm<br>Bottom dia: 102 mm<br>Max dia:120 mm<br>Height: 57 mm<br>Weight: 240 g<br>Capacity: 325 ml<br>Lid<br>Bottom dia: 44 mm<br>Height: 83 mm<br>Max dia:55mm<br>Weight: 70 g<br>MOQ: 30000PCS |
| Packing          | Normal packing,Individual gift box, PVC box, window box, color box, white box, etc                                                                                                                                                                                                                                                                                    |
| Delivery<br>time | Within 35 days after the sample and order confirmed                                                                                                                                                                                                                                                                                                                   |