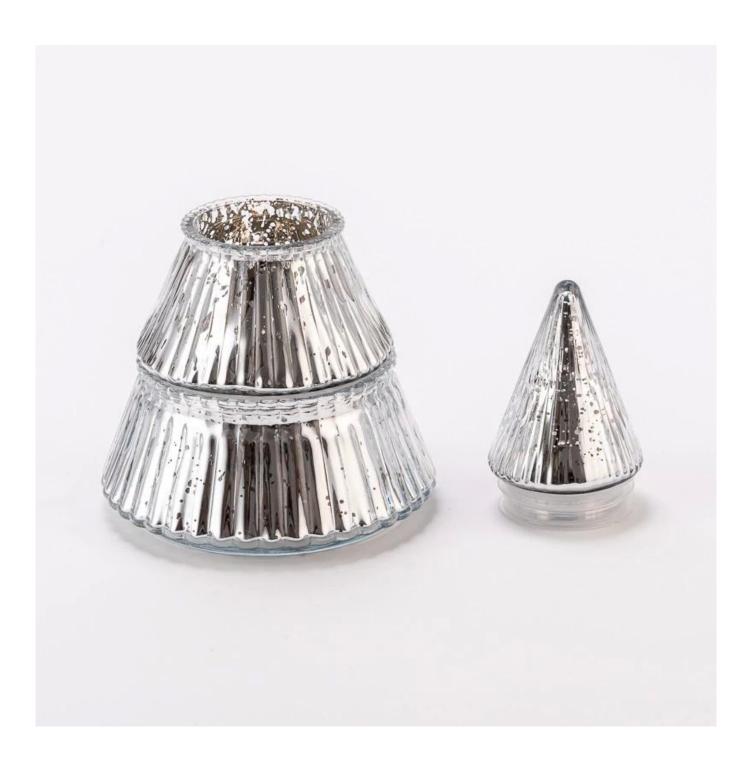

| product<br>name  | Creative Christmas Tree Style Three Layers Glass Jars Scented Candle Vessel with Lid                                                                                                                                                                                                                                                                                  |
|------------------|-----------------------------------------------------------------------------------------------------------------------------------------------------------------------------------------------------------------------------------------------------------------------------------------------------------------------------------------------------------------------|
| Sample<br>time   | <ol> <li>5 days if there is glass shape and size</li> <li>15 days, if you need new shapes and sizes glass</li> </ol>                                                                                                                                                                                                                                                  |
| Measure          | Item Number: SGHY25040809<br>Jar1<br>Top dia: 58 mm<br>Bottom dia: 77 mm<br>Max dia:91 mm<br>Height: 62 mm<br>Weight: 153 g<br>Capacity: 175 ml<br>Jar2<br>Top dia: 93 mm<br>Bottom dia: 102 mm<br>Max dia:120 mm<br>Height: 57 mm<br>Weight: 240 g<br>Capacity: 325 ml<br>Lid<br>Bottom dia: 44 mm<br>Height: 83 mm<br>Max dia:55mm<br>Weight: 70 g<br>MOQ: 30000PCS |
| Packing          | Normal packing,Individual gift box, PVC box, window box, color box, white box, etc                                                                                                                                                                                                                                                                                    |
| Delivery<br>time | Within 35 days after the sample and order confirmed                                                                                                                                                                                                                                                                                                                   |