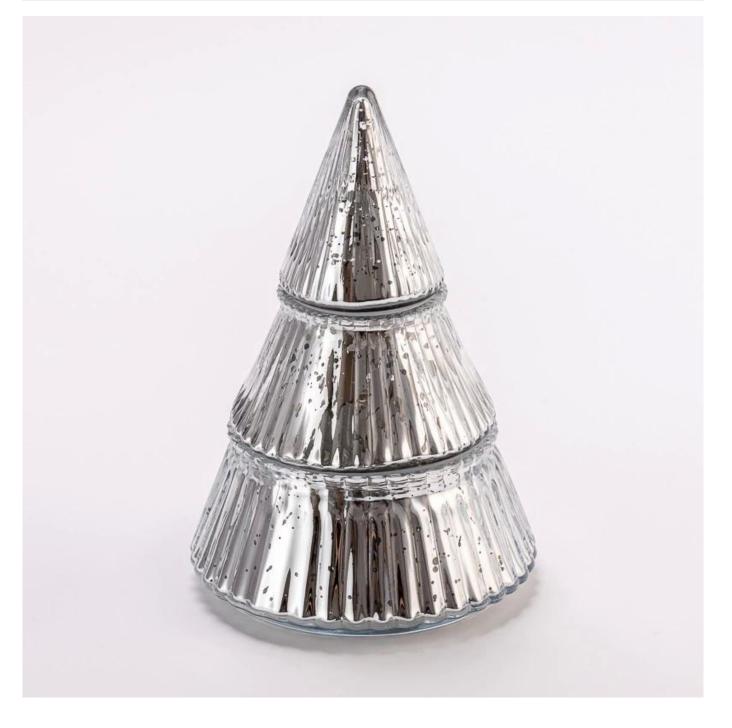

# **Creative Christmas Tree Style Three Layers Glass Jars Scented Candle Vessel with Lid**

Why Choose Sunny Glassware

- Upmost dedication to design, never compression on quality
- Sunny Glassware strictly protect the customers' designs, all the newly designed items from us haven't been copied in three years.
- Product quality is the major focus in Sunny Glassware.Sunny Glassware once demolished 80,000 pcs of glass vessel with barely visible blemish.

Elegant and durable, our Christmas Tree Style <u>glass candle holders</u> are ideal for bulk event decor, weddings, and retail resale. Classic striped design adds a modern touch to any setting.