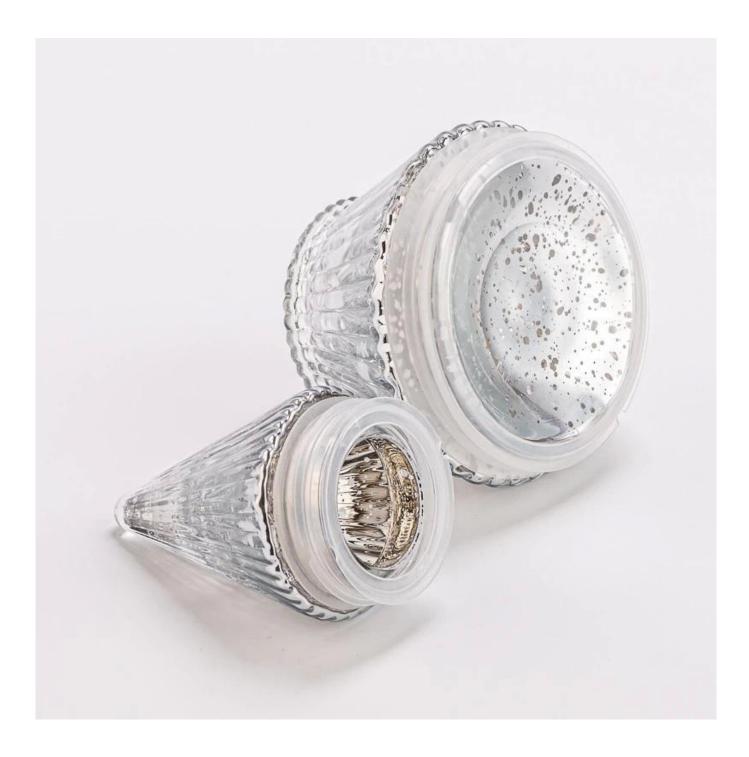

# **Creative Christmas Tree Style Three Layers Glass Jars Scented Candle Vessel with Lid**

Why Choose Sunny Glassware

- Upmost dedication to design, never compression on quality
- Sunny Glassware strictly protect the customers' designs, all the newly designed items from us haven't been copied in three years.
- Product quality is the major focus in Sunny Glassware.Sunny Glassware once demolished 80,000 pcs of glass vessel with barely visible blemish.

| product<br>name  | Creative Christmas Tree Style Three Layers Glass Jars Scented Candle Vessel with Lid                                                                                                                                                                                                                                                                                  |
|------------------|-----------------------------------------------------------------------------------------------------------------------------------------------------------------------------------------------------------------------------------------------------------------------------------------------------------------------------------------------------------------------|
| Sample<br>time   | <ol> <li>5 days if there is glass shape and size</li> <li>15 days, if you need new shapes and sizes glass</li> </ol>                                                                                                                                                                                                                                                  |
| Measure          | Item Number: SGHY25040809<br>Jar1<br>Top dia: 58 mm<br>Bottom dia: 77 mm<br>Max dia:91 mm<br>Height: 62 mm<br>Weight: 153 g<br>Capacity: 175 ml<br>Jar2<br>Top dia: 93 mm<br>Bottom dia: 102 mm<br>Max dia:120 mm<br>Height: 57 mm<br>Weight: 240 g<br>Capacity: 325 ml<br>Lid<br>Bottom dia: 44 mm<br>Height: 83 mm<br>Max dia:55mm<br>Weight: 70 g<br>MOQ: 30000PCS |
| Packing          | Normal packing,Individual gift box, PVC box, window box, color box, white box, etc                                                                                                                                                                                                                                                                                    |
| Delivery<br>time | Within 35 days after the sample and order confirmed                                                                                                                                                                                                                                                                                                                   |

Elegant and durable, our Christmas Tree Style <u>glass candle holders</u> are ideal for bulk event decor, weddings, and retail resale. Classic striped design adds a modern touch to any setting.