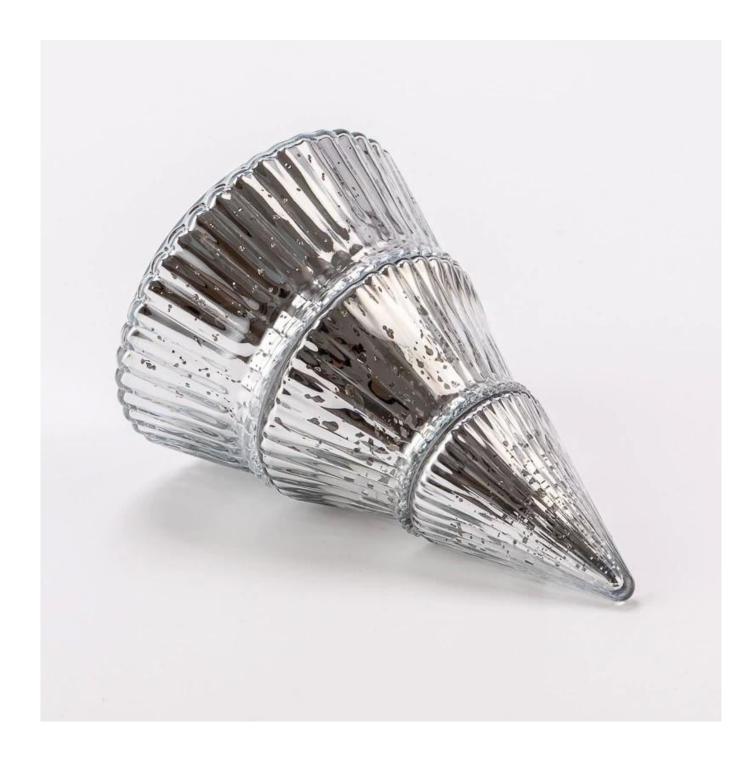

# **Creative Christmas Tree Style Three Layers Glass Jars Scented Candle Vessel with Lid**

Why Choose Sunny Glassware

- Upmost dedication to design, never compression on quality
- Sunny Glassware strictly protect the customers' designs, all the newly designed items from us haven't been copied in three years.
- Product quality is the major focus in Sunny Glassware.Sunny Glassware once demolished 80,000 pcs of glass vessel with barely visible blemish.

| product<br>name  | Creative Christmas Tree Style Three Layers Glass Jars Scented Candle Vessel with Lid                                                                                                                                                                                                                                                                                  |
|------------------|-----------------------------------------------------------------------------------------------------------------------------------------------------------------------------------------------------------------------------------------------------------------------------------------------------------------------------------------------------------------------|
| Sample<br>time   | <ol> <li>5 days if there is glass shape and size</li> <li>15 days, if you need new shapes and sizes glass</li> </ol>                                                                                                                                                                                                                                                  |
| Measure          | Item Number: SGHY25040809<br>Jar1<br>Top dia: 58 mm<br>Bottom dia: 77 mm<br>Max dia:91 mm<br>Height: 62 mm<br>Weight: 153 g<br>Capacity: 175 ml<br>Jar2<br>Top dia: 93 mm<br>Bottom dia: 102 mm<br>Max dia:120 mm<br>Height: 57 mm<br>Weight: 240 g<br>Capacity: 325 ml<br>Lid<br>Bottom dia: 44 mm<br>Height: 83 mm<br>Max dia:55mm<br>Weight: 70 g<br>MOQ: 30000PCS |
| Packing          | Normal packing,Individual gift box, PVC box, window box, color box, white box, etc                                                                                                                                                                                                                                                                                    |
| Delivery<br>time | Within 35 days after the sample and order confirmed                                                                                                                                                                                                                                                                                                                   |

Elegant and durable, our Christmas Tree Style <u>glass candle holders</u> are ideal for bulk event decor, weddings, and retail resale. Classic striped design adds a modern touch to any setting.