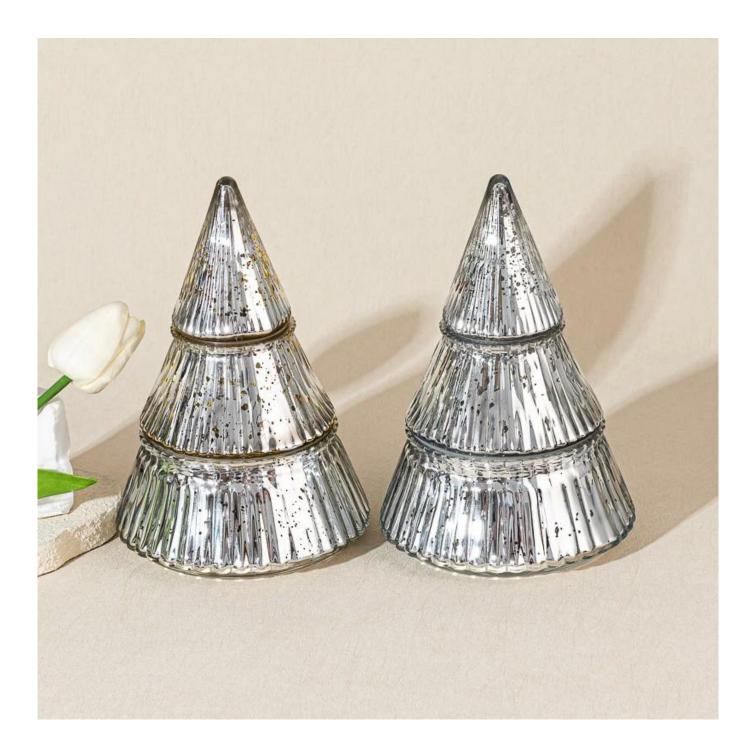

# **Creative Christmas Tree Style Three Layers Glass Jars Scented Candle Vessel with Lid**

Why Choose Sunny Glassware

- Upmost dedication to design, never compression on quality
- Sunny Glassware strictly protect the customers' designs, all the newly designed items from us haven't been copied in three years.
- Product quality is the major focus in Sunny Glassware.Sunny Glassware once demolished 80,000 pcs of glass vessel with barely visible blemish.

| product<br>name  | Creative Christmas Tree Style Three Layers Glass Jars Scented Candle Vessel with Lid                                                                                                                                                                                                                                                                                  |
|------------------|-----------------------------------------------------------------------------------------------------------------------------------------------------------------------------------------------------------------------------------------------------------------------------------------------------------------------------------------------------------------------|
| Sample<br>time   | <ol> <li>5 days if there is glass shape and size</li> <li>15 days, if you need new shapes and sizes glass</li> </ol>                                                                                                                                                                                                                                                  |
| Measure          | Item Number: SGHY25040809<br>Jar1<br>Top dia: 58 mm<br>Bottom dia: 77 mm<br>Max dia:91 mm<br>Height: 62 mm<br>Weight: 153 g<br>Capacity: 175 ml<br>Jar2<br>Top dia: 93 mm<br>Bottom dia: 102 mm<br>Max dia:120 mm<br>Height: 57 mm<br>Weight: 240 g<br>Capacity: 325 ml<br>Lid<br>Bottom dia: 44 mm<br>Height: 83 mm<br>Max dia:55mm<br>Weight: 70 g<br>MOQ: 30000PCS |
| Packing          | Normal packing,Individual gift box, PVC box, window box, color box, white box, etc                                                                                                                                                                                                                                                                                    |
| Delivery<br>time | Within 35 days after the sample and order confirmed                                                                                                                                                                                                                                                                                                                   |

Elegant and durable, our Christmas Tree Style <u>glass candle holders</u> are ideal for bulk event decor, weddings, and retail resale. Classic striped design adds a modern touch to any setting.