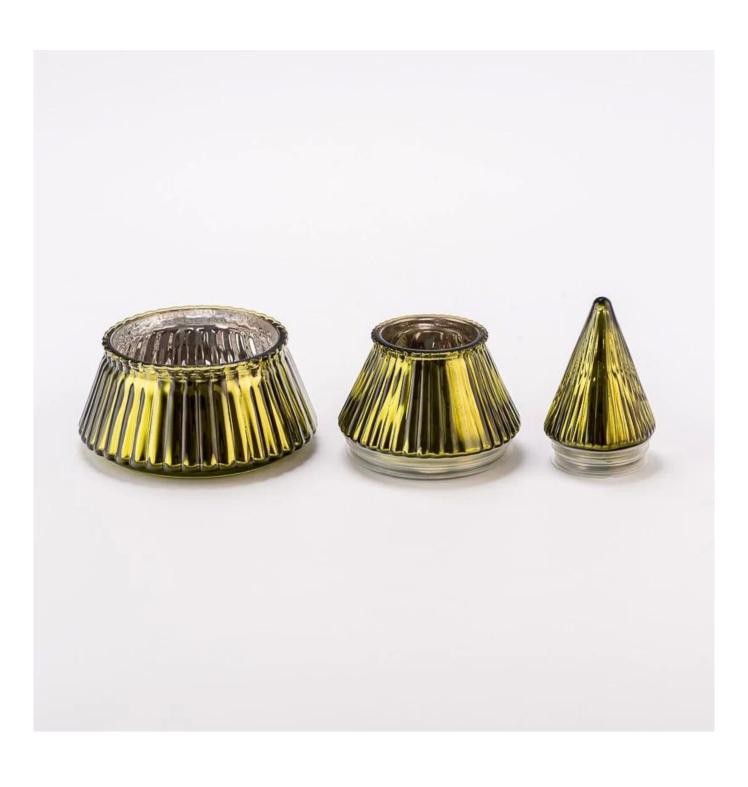

### **Product Description**

| product<br>name  | Creative Christmas Tree Style Electroplate Stripe Glass Scented Candle Jar with Lid                                                                                                                                                                                                                      |
|------------------|----------------------------------------------------------------------------------------------------------------------------------------------------------------------------------------------------------------------------------------------------------------------------------------------------------|
| Sample<br>time   | 1. 5 days if there is glass shape and size 2. 15 days, if you need new shapes and sizes glass                                                                                                                                                                                                            |
| Measure          | Item Number: SGHY25040810 Jar1 Top dia: 58 mm Bottom dia: 77 mm Max dia:91 mm Height: 62 mm Weight: 153 g Capacity: 175 ml Jar2 Top dia: 93 mm Bottom dia: 102 mm Max dia:120 mm Height: 57 mm Weight: 240 g Capacity: 325 ml Lid Bottom dia: 44 mm Height: 83 mm Max dia:55mm Weight: 70 g MOQ: 3000PCS |
| Packing          | Normal packing,Individual gift box, PVC box, window box, color box, white box, etc                                                                                                                                                                                                                       |
| Delivery<br>time | Within 35 days after the sample and order confirmed                                                                                                                                                                                                                                                      |

Elegant and durable, our Christmas Tree Style <u>glass candle holders</u> are ideal for bulk event decor, weddings, and retail resale. Classic striped design adds a modern touch to any setting.