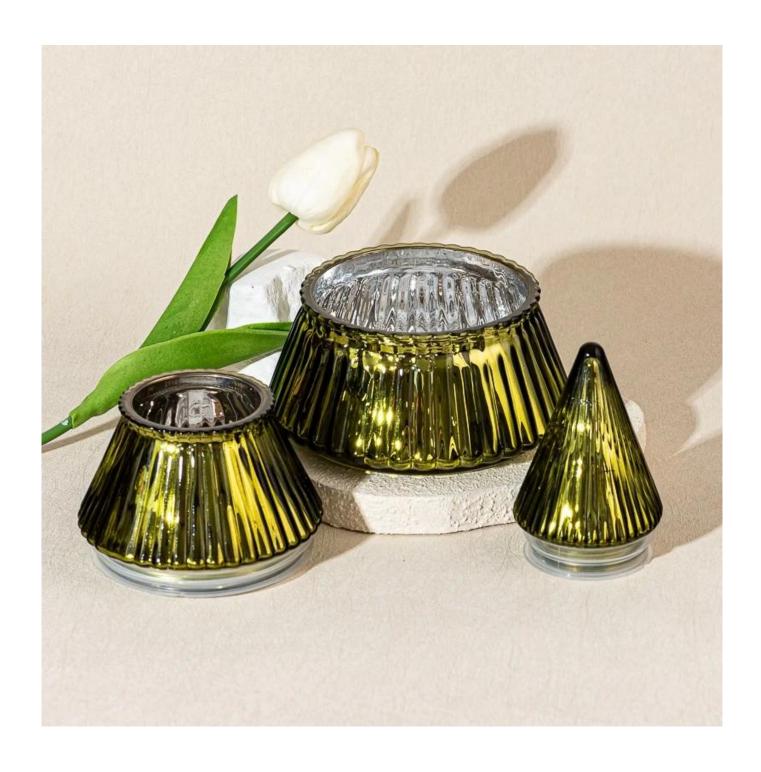

### Creative Christmas Tree Style Electroplate Stripe Glass Scented Candle Jar with Lid

### **Product Description**

| product<br>name  | Creative Christmas Tree Style Electroplate Stripe Glass Scented Candle Jar with Lid                                                                                                                                                                                                                      |
|------------------|----------------------------------------------------------------------------------------------------------------------------------------------------------------------------------------------------------------------------------------------------------------------------------------------------------|
| Sample<br>time   | 1. 5 days if there is glass shape and size 2. 15 days, if you need new shapes and sizes glass                                                                                                                                                                                                            |
| Measure          | Item Number: SGHY25040810 Jar1 Top dia: 58 mm Bottom dia: 77 mm Max dia:91 mm Height: 62 mm Weight: 153 g Capacity: 175 ml Jar2 Top dia: 93 mm Bottom dia: 102 mm Max dia:120 mm Height: 57 mm Weight: 240 g Capacity: 325 ml Lid Bottom dia: 44 mm Height: 83 mm Max dia:55mm Weight: 70 g MOQ: 3000PCS |
| Packing          | Normal packing,Individual gift box, PVC box, window box, color box, white box, etc                                                                                                                                                                                                                       |
| Delivery<br>time | Within 35 days after the sample and order confirmed                                                                                                                                                                                                                                                      |

Elegant and durable, our Christmas Tree Style <u>glass candle holders</u> are ideal for bulk event decor, weddings, and retail resale. Classic striped design adds a modern touch to any setting.