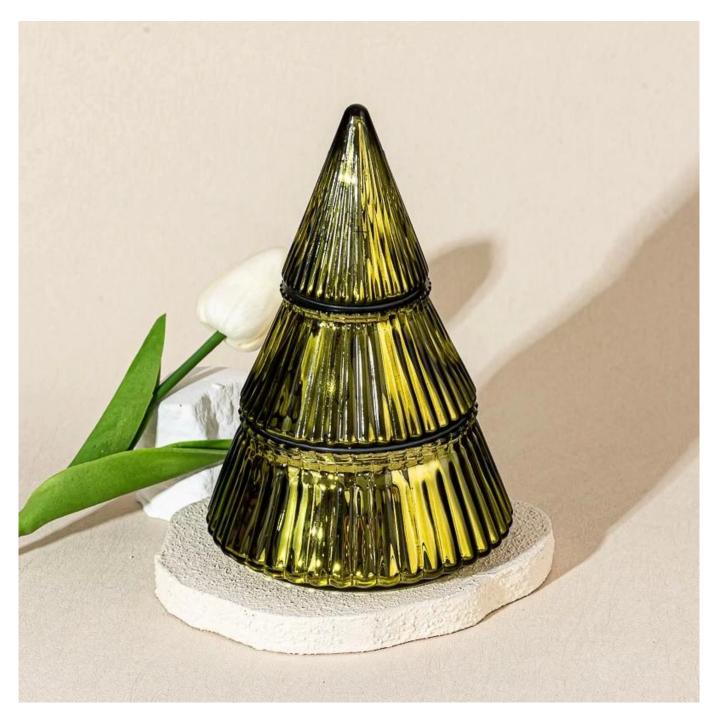

### Creative Christmas Tree Style Electroplate Stripe Glass Scented Candle Jar with Lid

Elegant and durable, our Christmas Tree Style <u>glass candle holders</u> are ideal for bulk event decor, weddings, and retail resale. Classic striped design adds a modern touch to any setting.