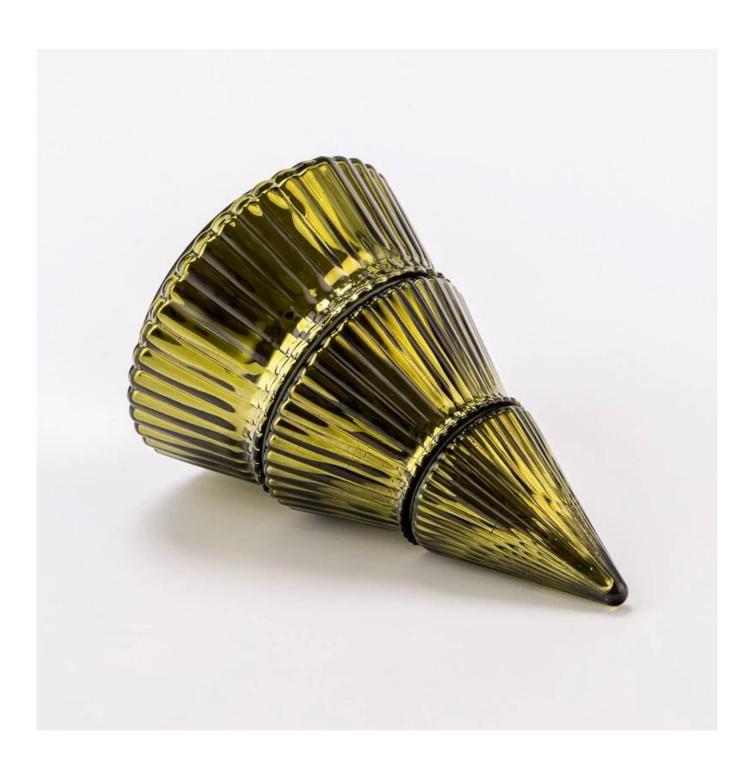

### Creative Christmas Tree Style Electroplate Stripe Glass Scented Candle Jar with Lid

### **Product Description**

| product<br>name  | Creative Christmas Tree Style Electroplate Stripe Glass Scented Candle Jar with Lid                                                                                                                                                                                                                      |
|------------------|----------------------------------------------------------------------------------------------------------------------------------------------------------------------------------------------------------------------------------------------------------------------------------------------------------|
| Sample<br>time   | 1. 5 days if there is glass shape and size 2. 15 days, if you need new shapes and sizes glass                                                                                                                                                                                                            |
| Measure          | Item Number: SGHY25040810 Jar1 Top dia: 58 mm Bottom dia: 77 mm Max dia:91 mm Height: 62 mm Weight: 153 g Capacity: 175 ml Jar2 Top dia: 93 mm Bottom dia: 102 mm Max dia:120 mm Height: 57 mm Weight: 240 g Capacity: 325 ml Lid Bottom dia: 44 mm Height: 83 mm Max dia:55mm Weight: 70 g MOQ: 3000PCS |
| Packing          | Normal packing,Individual gift box, PVC box, window box, color box, white box, etc                                                                                                                                                                                                                       |
| Delivery<br>time | Within 35 days after the sample and order confirmed                                                                                                                                                                                                                                                      |

Elegant and durable, our Christmas Tree Style <u>glass candle holders</u> are ideal for bulk event decor, weddings, and retail resale. Classic striped design adds a modern touch to any setting.