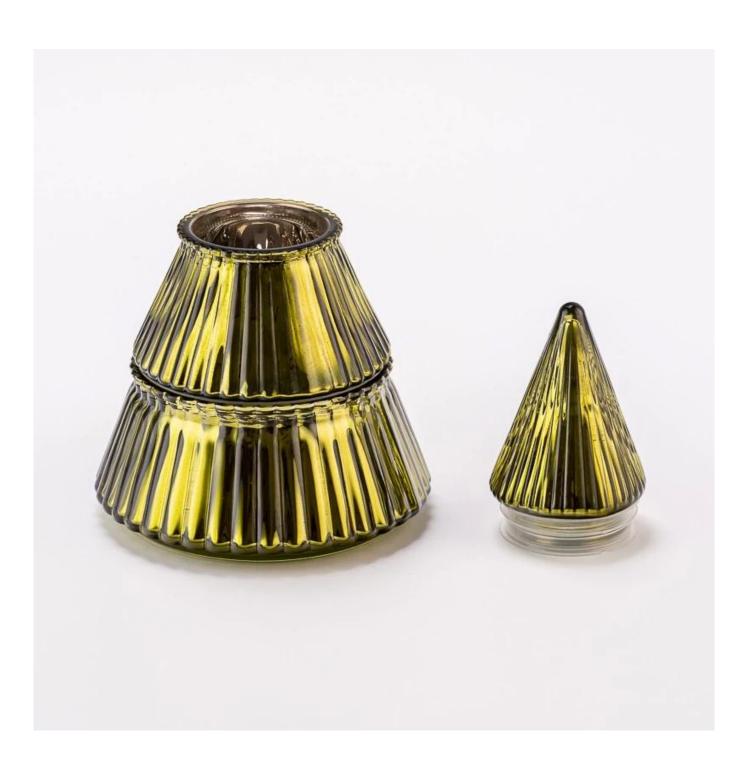

### Creative Christmas Tree Style Electroplate Stripe Glass Scented Candle Jar with Lid

### **Product Description**

| product<br>name  | Creative Christmas Tree Style Electroplate Stripe Glass Scented Candle Jar with Lid                                                                                                                                                                                                                      |
|------------------|----------------------------------------------------------------------------------------------------------------------------------------------------------------------------------------------------------------------------------------------------------------------------------------------------------|
| Sample<br>time   | 1. 5 days if there is glass shape and size 2. 15 days, if you need new shapes and sizes glass                                                                                                                                                                                                            |
| Measure          | Item Number: SGHY25040810 Jar1 Top dia: 58 mm Bottom dia: 77 mm Max dia:91 mm Height: 62 mm Weight: 153 g Capacity: 175 ml Jar2 Top dia: 93 mm Bottom dia: 102 mm Max dia:120 mm Height: 57 mm Weight: 240 g Capacity: 325 ml Lid Bottom dia: 44 mm Height: 83 mm Max dia:55mm Weight: 70 g MOQ: 3000PCS |
| Packing          | Normal packing,Individual gift box, PVC box, window box, color box, white box, etc                                                                                                                                                                                                                       |
| Delivery<br>time | Within 35 days after the sample and order confirmed                                                                                                                                                                                                                                                      |

Elegant and durable, our Christmas Tree Style <u>glass candle holders</u> are ideal for bulk event decor, weddings, and retail resale. Classic striped design adds a modern touch to any setting.