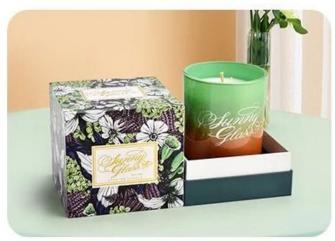

### Creative Christmas Tree Style Electroplate Stripe Glass Scented Candle Jar with Lid

Elegant and durable, our Christmas Tree Style <u>glass candle holders</u> are ideal for bulk event decor, weddings, and retail resale. Classic striped design adds a modern touch to any setting.