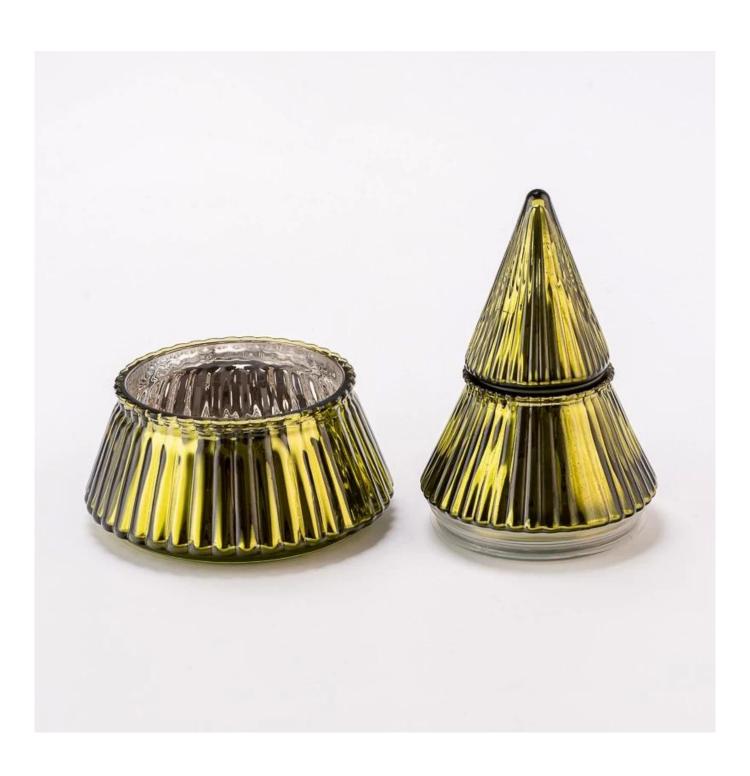

### Creative Christmas Tree Style Electroplate Stripe Glass Scented Candle Jar with Lid

### **Product Description**

| product<br>name  | Creative Christmas Tree Style Electroplate Stripe Glass Scented Candle Jar with Lid                                                                                                                                                                                                                      |
|------------------|----------------------------------------------------------------------------------------------------------------------------------------------------------------------------------------------------------------------------------------------------------------------------------------------------------|
| Sample<br>time   | 1. 5 days if there is glass shape and size 2. 15 days, if you need new shapes and sizes glass                                                                                                                                                                                                            |
| Measure          | Item Number: SGHY25040810 Jar1 Top dia: 58 mm Bottom dia: 77 mm Max dia:91 mm Height: 62 mm Weight: 153 g Capacity: 175 ml Jar2 Top dia: 93 mm Bottom dia: 102 mm Max dia:120 mm Height: 57 mm Weight: 240 g Capacity: 325 ml Lid Bottom dia: 44 mm Height: 83 mm Max dia:55mm Weight: 70 g MOQ: 3000PCS |
| Packing          | Normal packing,Individual gift box, PVC box, window box, color box, white box, etc                                                                                                                                                                                                                       |
| Delivery<br>time | Within 35 days after the sample and order confirmed                                                                                                                                                                                                                                                      |

Elegant and durable, our Christmas Tree Style <u>glass candle holders</u> are ideal for bulk event decor, weddings, and retail resale. Classic striped design adds a modern touch to any setting.