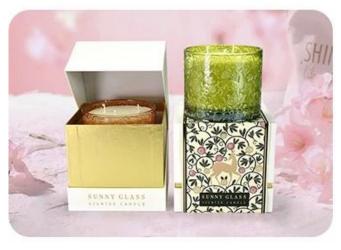

### Creative Christmas Tree Style Electroplate Stripe Glass Scented Candle Jar with Lid

Elegant and durable, our Christmas Tree Style <u>glass candle holders</u> are ideal for bulk event decor, weddings, and retail resale. Classic striped design adds a modern touch to any setting.