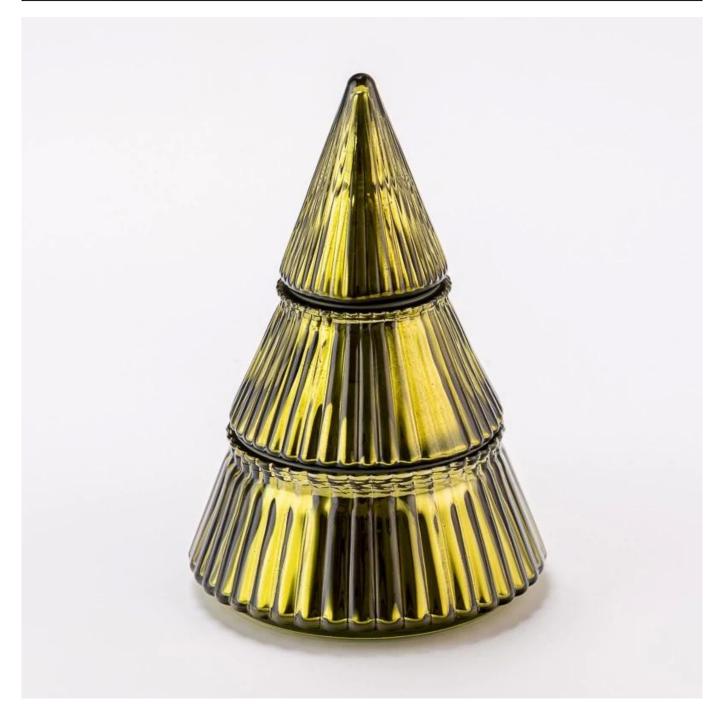

### Creative Christmas Tree Style Electroplate Stripe Glass Scented Candle Jar with Lid

Elegant and durable, our Christmas Tree Style <u>glass candle holders</u> are ideal for bulk event decor, weddings, and retail resale. Classic striped design adds a modern touch to any setting.

### **Product Description**

| product<br>name  | Creative Christmas Tree Style Electroplate Stripe Glass Scented Candle Jar with Lid                                                                                                                                                                                                                      |
|------------------|----------------------------------------------------------------------------------------------------------------------------------------------------------------------------------------------------------------------------------------------------------------------------------------------------------|
| Sample<br>time   | 1. 5 days if there is glass shape and size 2. 15 days, if you need new shapes and sizes glass                                                                                                                                                                                                            |
| Measure          | Item Number: SGHY25040810 Jar1 Top dia: 58 mm Bottom dia: 77 mm Max dia:91 mm Height: 62 mm Weight: 153 g Capacity: 175 ml Jar2 Top dia: 93 mm Bottom dia: 102 mm Max dia:120 mm Height: 57 mm Weight: 240 g Capacity: 325 ml Lid Bottom dia: 44 mm Height: 83 mm Max dia:55mm Weight: 70 g MOQ: 3000PCS |
| Packing          | Normal packing,Individual gift box, PVC box, window box, color box, white box, etc                                                                                                                                                                                                                       |
| Delivery<br>time | Within 35 days after the sample and order confirmed                                                                                                                                                                                                                                                      |