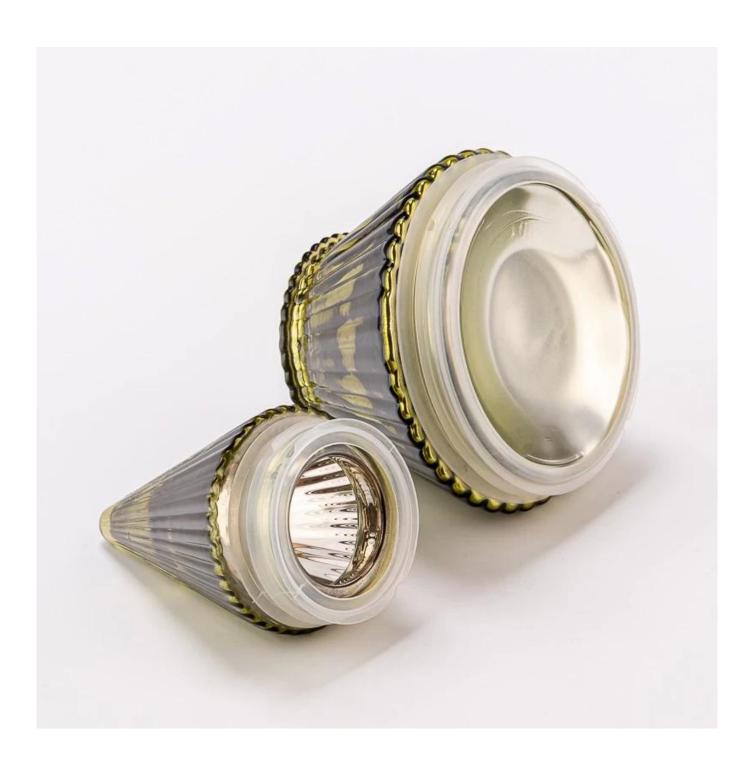

### **Product Description**

| product<br>name  | Creative Christmas Tree Style Electroplate Stripe Glass Scented Candle Jar with Lid                                                                                                                                                                                                                      |
|------------------|----------------------------------------------------------------------------------------------------------------------------------------------------------------------------------------------------------------------------------------------------------------------------------------------------------|
| Sample<br>time   | 1. 5 days if there is glass shape and size 2. 15 days, if you need new shapes and sizes glass                                                                                                                                                                                                            |
| Measure          | Item Number: SGHY25040810 Jar1 Top dia: 58 mm Bottom dia: 77 mm Max dia:91 mm Height: 62 mm Weight: 153 g Capacity: 175 ml Jar2 Top dia: 93 mm Bottom dia: 102 mm Max dia:120 mm Height: 57 mm Weight: 240 g Capacity: 325 ml Lid Bottom dia: 44 mm Height: 83 mm Max dia:55mm Weight: 70 g MOQ: 3000PCS |
| Packing          | Normal packing,Individual gift box, PVC box, window box, color box, white box, etc                                                                                                                                                                                                                       |
| Delivery<br>time | Within 35 days after the sample and order confirmed                                                                                                                                                                                                                                                      |