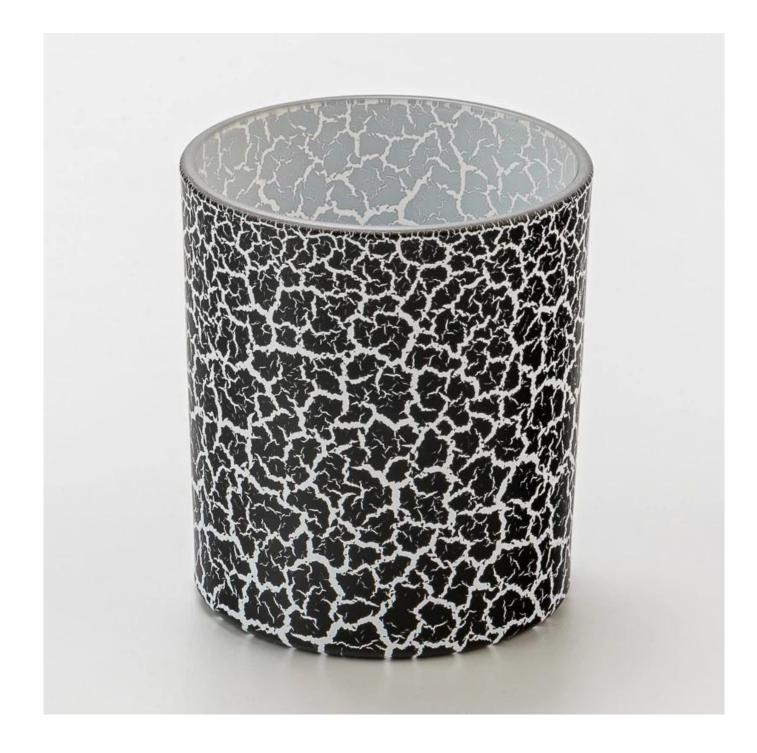

## **Product Description**

Elevate your candle collection with this striking black <u>glass candle holder</u>, featuring a bold white crackle-pattern decal.

The high-contrast design adds a modern, edgy touch to any space, making it perfect for contemporary interiors or statement gift sets.

Crafted with precision and style, it's ideal for holding scented candles and creating a cozy, upscale atmosphere.

Whether used for home décor or luxury candle lines, this piece delivers both visual impact and refined craftsmanship.