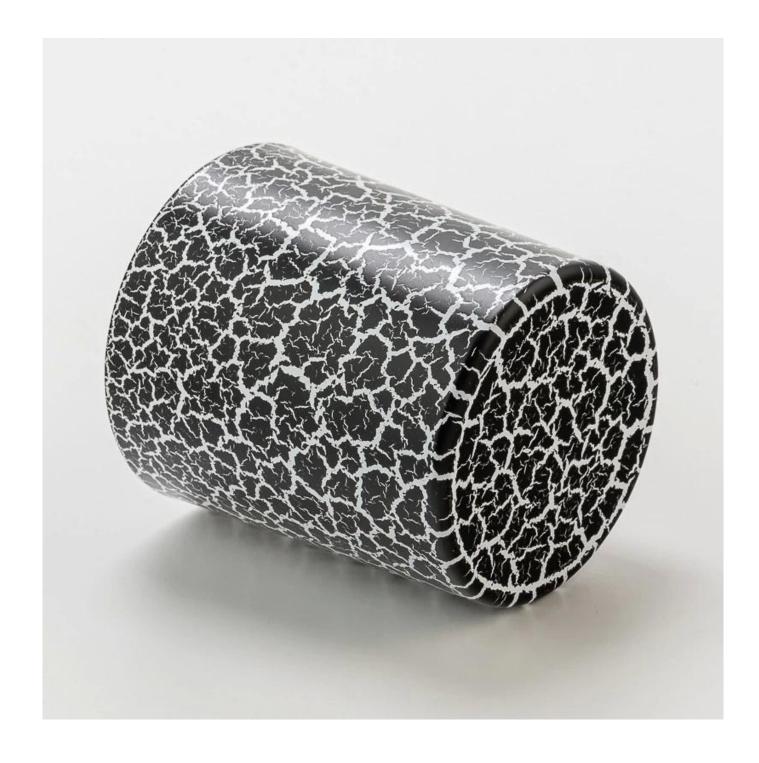

## **Product Description**

Elevate your candle collection with this striking black <u>glass candle holder</u>, featuring a bold white crackle-pattern decal.

The high-contrast design adds a modern, edgy touch to any space, making it perfect for contemporary interiors or statement gift sets.

Crafted with precision and style, it's ideal for holding scented candles and creating a cozy, upscale atmosphere.

Whether used for home décor or luxury candle lines, this piece delivers both visual impact and refined craftsmanship.