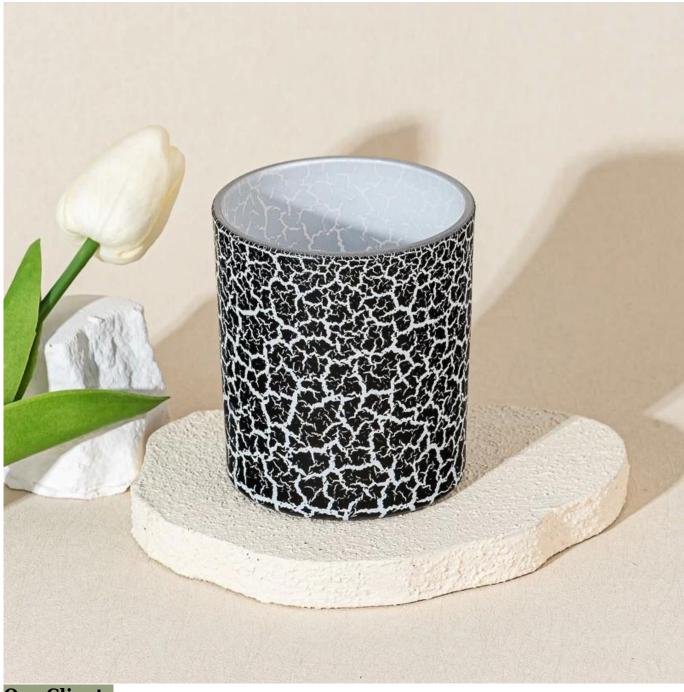

## **Product Description**

Elevate your candle collection with this striking black <u>glass candle holder</u>, featuring a bold white crackle-pattern decal.

The high-contrast design adds a modern, edgy touch to any space, making it perfect for contemporary interiors or statement gift sets.

Crafted with precision and style, it's ideal for holding scented candles and creating a cozy, upscale atmosphere.

Whether used for home décor or luxury candle lines, this piece delivers both visual impact and refined craftsmanship.