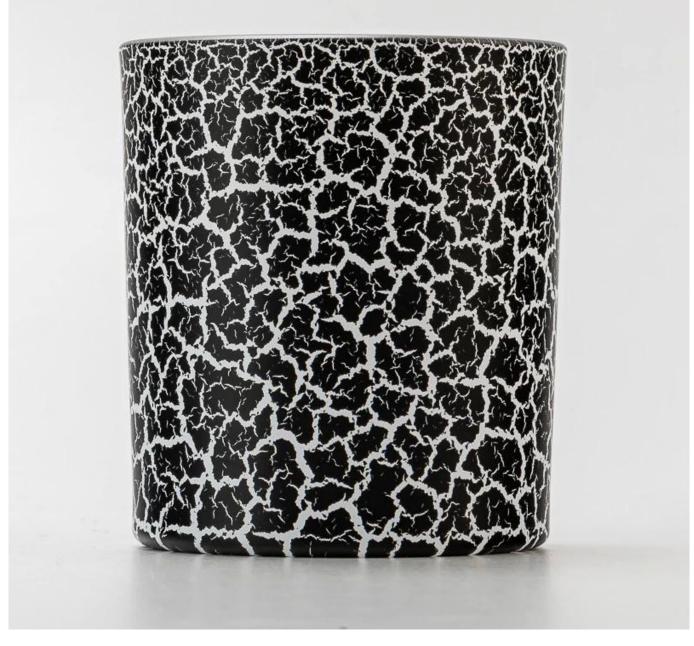

## **Product Description**

Elevate your candle collection with this striking black <u>glass candle holder</u>, featuring a bold white crackle-pattern decal.

The high-contrast design adds a modern, edgy touch to any space, making it perfect for contemporary interiors or statement gift sets.

Crafted with precision and style, it's ideal for holding scented candles and creating a cozy, upscale atmosphere.

Whether used for home décor or luxury candle lines, this piece delivers both visual impact and refined craftsmanship.