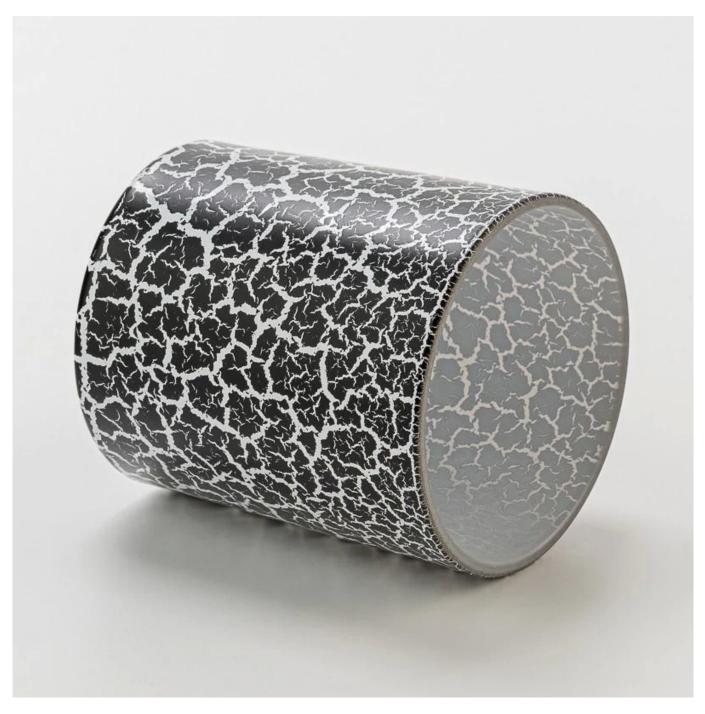

## **Product Description**

Elevate your candle collection with this striking black <u>glass candle holder</u>, featuring a bold white crackle-pattern decal.

The high-contrast design adds a modern, edgy touch to any space, making it perfect for contemporary interiors or statement gift sets.

Crafted with precision and style, it's ideal for holding scented candles and creating a cozy, upscale atmosphere.

Whether used for home décor or luxury candle lines, this piece delivers both visual impact and refined craftsmanship.