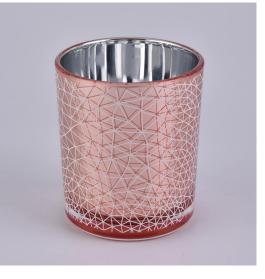

## **Copper color glass candle holders with silk screen printing**

### Product Details