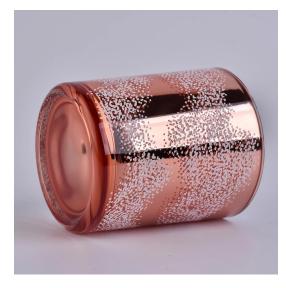

## **Copper color glass candle holders with silk screen printing**

### Product Details