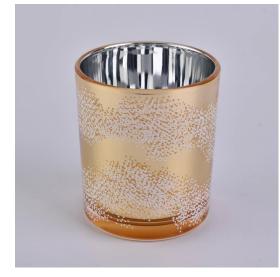

## **Copper color glass candle holders with silk screen printing**

### Product Details