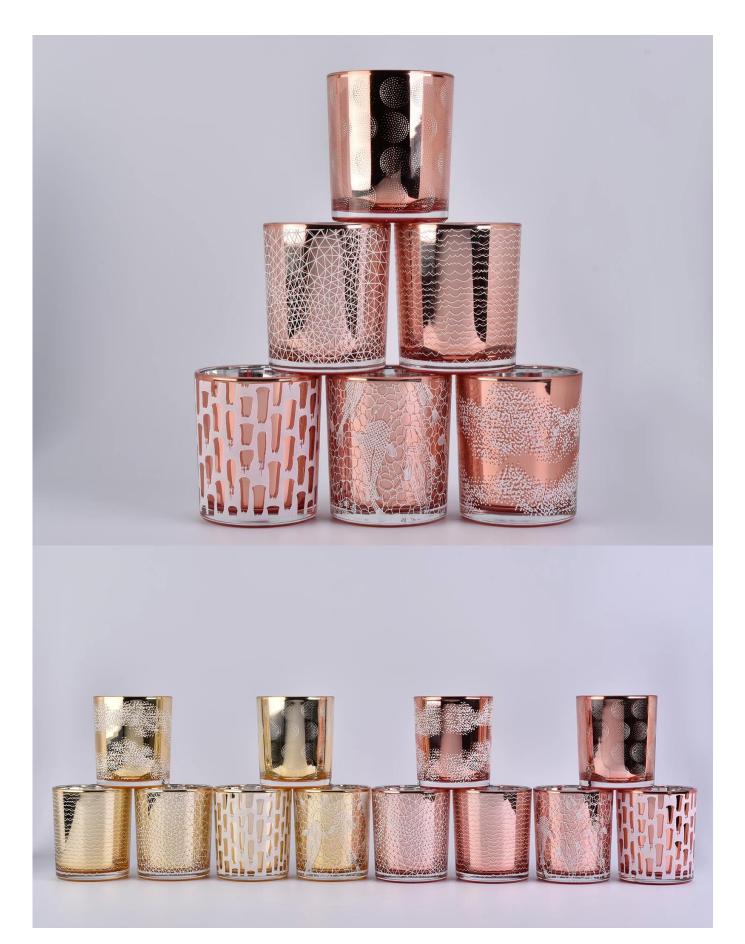

## **Copper color glass candle holders with silk screen printing**

### Sample room display

Meiyang Glass provides more than just **Shenzhen sample room has 5000 pieces** A wide range of options. He won a big card <u>Customer Reviews</u>. Welcome to the Shenzhen office! The image is as following **Just part of our design candle holders**Welcome to the Shenzhen office to find your favorite, it will bring you a lot of surprises, because it is difficult to find such another supplier in China.

# SAMPLE ROOM

There are more than 5000 products in sample room of Sunny Glassware for your reference. No second Co. in China!

Factory Show

Below are pictures of major online transactions. For more factory information, please see:<u>Factory</u> tour