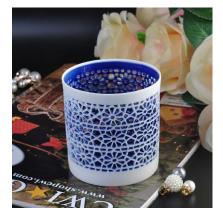

Ceramic candle holders wholesale

Hollowed-out ceramic tealight holder

Colored votive candle holder

<u>Shenzhen Sunny Glassware Co.,Ltd</u> was established in 1992. We have been in this industry area for more than 20 years, as a professional manufacturer, we specialized in designing glassware, manufacturing glassware as well as exporting. Our products lines range from handmade to machine made. We already produced abundant products such as glass tumbler, borosilicate glass, shot glass, vase,bowl, candle holder, stemware, ashtray ,tabkeware, driking glass, etc. all the daily use glassware, in total there are more than 4,000 different styles. We have an excellent design team for innovative product creation and strict QC tearm for quality asurance. OEM/ODM serverice are supported as well.