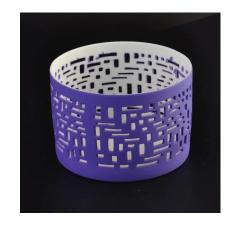

Ceramic candle holders wholesale

Hollowed-out ceramic tealight holder

Colored votive candle holder

<u>Shenzhen Sunny Glassware Co.,Ltd</u> was established in 1992. We have been in this industry area for more than 20 years, as a professional manufacturer, we specialized in designing glassware, manufacturing glassware as well as exporting. Our products lines range from handmade to machine made. We already produced abundant products such as glass tumbler, borosilicate glass, shot glass, vase,bowl, candle holder, stemware, ashtray ,tabkeware, driking glass, etc. all the daily use glassware, in total there are more than 4,000 different styles. We have an excellent design team for innovative product creation and strict QC tearm for quality asurance. OEM/ODM serverice are supported as well.