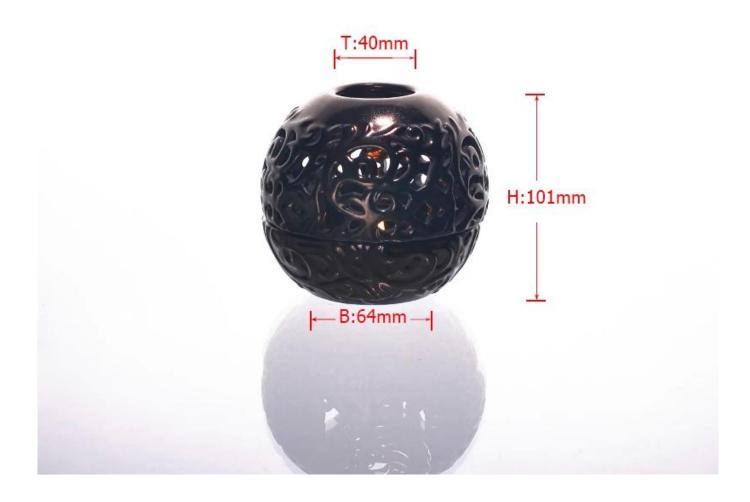

| Item No.         | SGXJS14120618                                                                                                                                                                                                                                                                                                  |
|------------------|----------------------------------------------------------------------------------------------------------------------------------------------------------------------------------------------------------------------------------------------------------------------------------------------------------------|
| Material         | Ceramic                                                                                                                                                                                                                                                                                                        |
| Craft            | Handmade                                                                                                                                                                                                                                                                                                       |
| Samples time     | <ol> <li>5 days if at exit shaped and size of glass</li> <li>15 days if need new shape or size of glass</li> </ol>                                                                                                                                                                                             |
| Packing          | Normal packing, 24 or 36pcs into export carton, carton with cardboard divider                                                                                                                                                                                                                                  |
| Product Capacity | 500,000~1,000,000 pcs per month                                                                                                                                                                                                                                                                                |
| Delivery time    | Within 35 days after the sample and order confirmed                                                                                                                                                                                                                                                            |
| Payment terms    | 30% deposit by T/T in advance and the balance against the copy of B/L                                                                                                                                                                                                                                          |
| Shipment         | By sea,by air,by Express and your shipping agent is acceptable                                                                                                                                                                                                                                                 |
| Product Features | <ol> <li>Suitable for used in pub, hotel, restaurants, home,etc</li> <li>Professional Q/C for quality control</li> <li>Competitive price and quality</li> <li>Meet FDA test and food grade</li> </ol>                                                                                                          |
| For your choices | 1. Any logo printing on the glass body 2. Any color painted, frost, electroplate, pattern laser carver for the finish 3. Special package like shrink wrap, color gift box, white gift box etc 4. Open new mould for the glass, wood, plastic or metal as you like 5. Different size and shapes meet your needs |