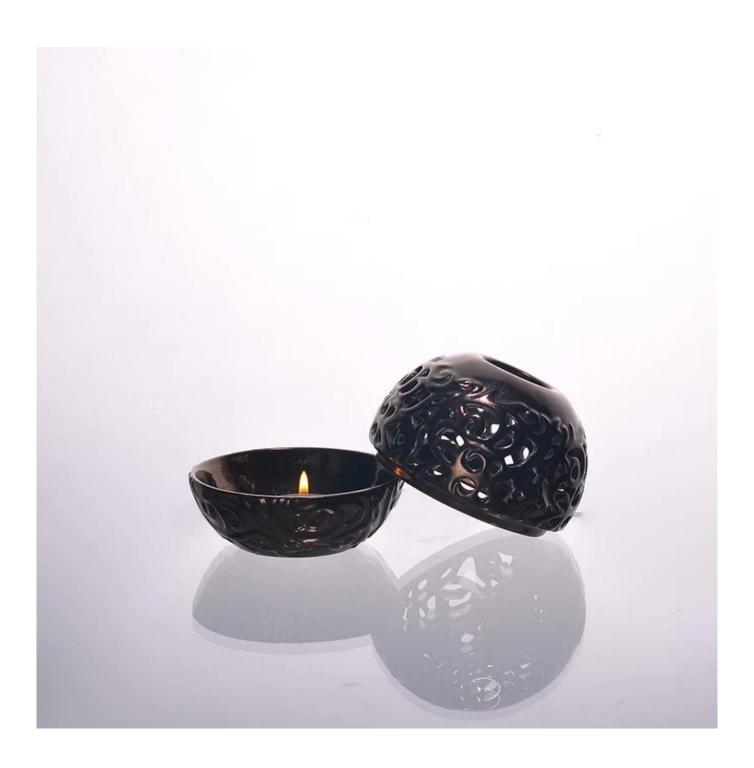

| Item No.         | SGXJS14120618                                                                                                                                                                                                                                                                                                  |
|------------------|----------------------------------------------------------------------------------------------------------------------------------------------------------------------------------------------------------------------------------------------------------------------------------------------------------------|
| Material         | Ceramic                                                                                                                                                                                                                                                                                                        |
| Craft            | Handmade                                                                                                                                                                                                                                                                                                       |
| Samples time     | <ol> <li>5 days if at exit shaped and size of glass</li> <li>15 days if need new shape or size of glass</li> </ol>                                                                                                                                                                                             |
| Packing          | Normal packing, 24 or 36pcs into export carton, carton with cardboard divider                                                                                                                                                                                                                                  |
| Product Capacity | 500,000~1,000,000 pcs per month                                                                                                                                                                                                                                                                                |
| Delivery time    | Within 35 days after the sample and order confirmed                                                                                                                                                                                                                                                            |
| Payment terms    | 30% deposit by T/T in advance and the balance against the copy of B/L                                                                                                                                                                                                                                          |
| Shipment         | By sea,by air,by Express and your shipping agent is acceptable                                                                                                                                                                                                                                                 |
| Product Features | <ol> <li>Suitable for used in pub, hotel, restaurants, home,etc</li> <li>Professional Q/C for quality control</li> <li>Competitive price and quality</li> <li>Meet FDA test and food grade</li> </ol>                                                                                                          |
| For your choices | 1. Any logo printing on the glass body 2. Any color painted, frost, electroplate, pattern laser carver for the finish 3. Special package like shrink wrap, color gift box, white gift box etc 4. Open new mould for the glass, wood, plastic or metal as you like 5. Different size and shapes meet your needs |