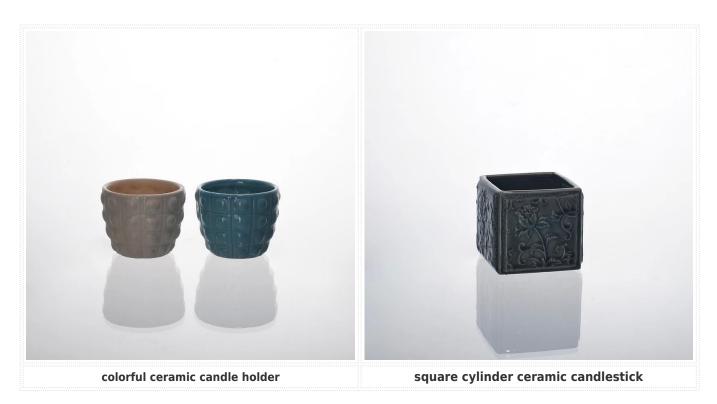

| Item No.         | SGXJS14120618                                                                                                                                                                                                                                                                                                  |
|------------------|----------------------------------------------------------------------------------------------------------------------------------------------------------------------------------------------------------------------------------------------------------------------------------------------------------------|
| Material         | Ceramic                                                                                                                                                                                                                                                                                                        |
| Craft            | Handmade                                                                                                                                                                                                                                                                                                       |
| Samples time     | <ol> <li>5 days if at exit shaped and size of glass</li> <li>15 days if need new shape or size of glass</li> </ol>                                                                                                                                                                                             |
| Packing          | Normal packing, 24 or 36pcs into export carton, carton with cardboard divider                                                                                                                                                                                                                                  |
| Product Capacity | 500,000~1,000,000 pcs per month                                                                                                                                                                                                                                                                                |
| Delivery time    | Within 35 days after the sample and order confirmed                                                                                                                                                                                                                                                            |
| Payment terms    | 30% deposit by T/T in advance and the balance against the copy of B/L                                                                                                                                                                                                                                          |
| Shipment         | By sea,by air,by Express and your shipping agent is acceptable                                                                                                                                                                                                                                                 |
| Product Features | <ol> <li>Suitable for used in pub, hotel, restaurants, home,etc</li> <li>Professional Q/C for quality control</li> <li>Competitive price and quality</li> <li>Meet FDA test and food grade</li> </ol>                                                                                                          |
| For your choices | 1. Any logo printing on the glass body 2. Any color painted, frost, electroplate, pattern laser carver for the finish 3. Special package like shrink wrap, color gift box, white gift box etc 4. Open new mould for the glass, wood, plastic or metal as you like 5. Different size and shapes meet your needs |