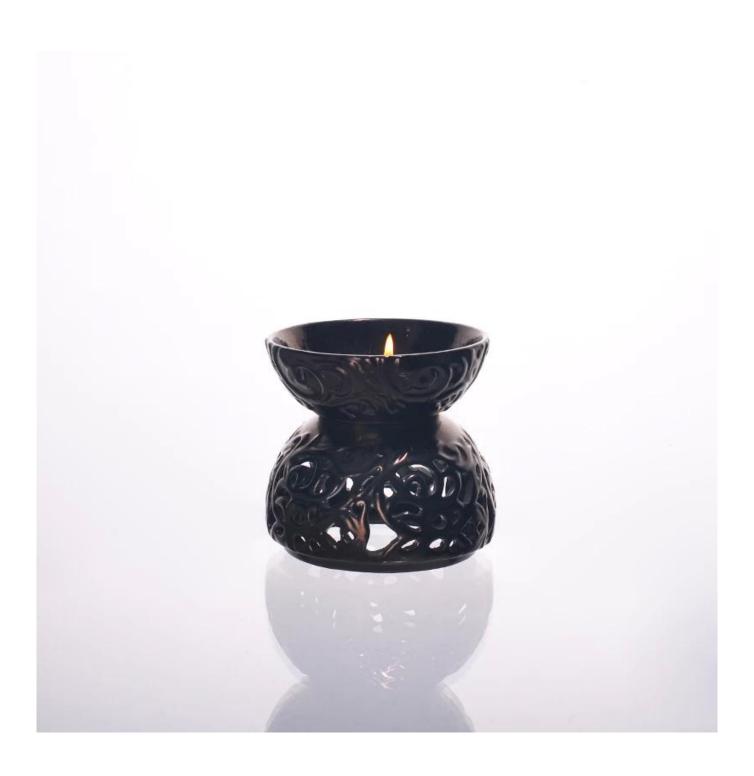

| Item No.         | SGXJS14120618                                                                                                                                                                                                                                                                                                  |
|------------------|----------------------------------------------------------------------------------------------------------------------------------------------------------------------------------------------------------------------------------------------------------------------------------------------------------------|
| Material         | Ceramic                                                                                                                                                                                                                                                                                                        |
| Craft            | Handmade                                                                                                                                                                                                                                                                                                       |
| Samples time     | <ol> <li>5 days if at exit shaped and size of glass</li> <li>15 days if need new shape or size of glass</li> </ol>                                                                                                                                                                                             |
| Packing          | Normal packing, 24 or 36pcs into export carton, carton with cardboard divider                                                                                                                                                                                                                                  |
| Product Capacity | 500,000~1,000,000 pcs per month                                                                                                                                                                                                                                                                                |
| Delivery time    | Within 35 days after the sample and order confirmed                                                                                                                                                                                                                                                            |
| Payment terms    | 30% deposit by T/T in advance and the balance against the copy of B/L                                                                                                                                                                                                                                          |
| Shipment         | By sea,by air,by Express and your shipping agent is acceptable                                                                                                                                                                                                                                                 |
| Product Features | <ol> <li>Suitable for used in pub, hotel, restaurants, home,etc</li> <li>Professional Q/C for quality control</li> <li>Competitive price and quality</li> <li>Meet FDA test and food grade</li> </ol>                                                                                                          |
| For your choices | 1. Any logo printing on the glass body 2. Any color painted, frost, electroplate, pattern laser carver for the finish 3. Special package like shrink wrap, color gift box, white gift box etc 4. Open new mould for the glass, wood, plastic or metal as you like 5. Different size and shapes meet your needs |