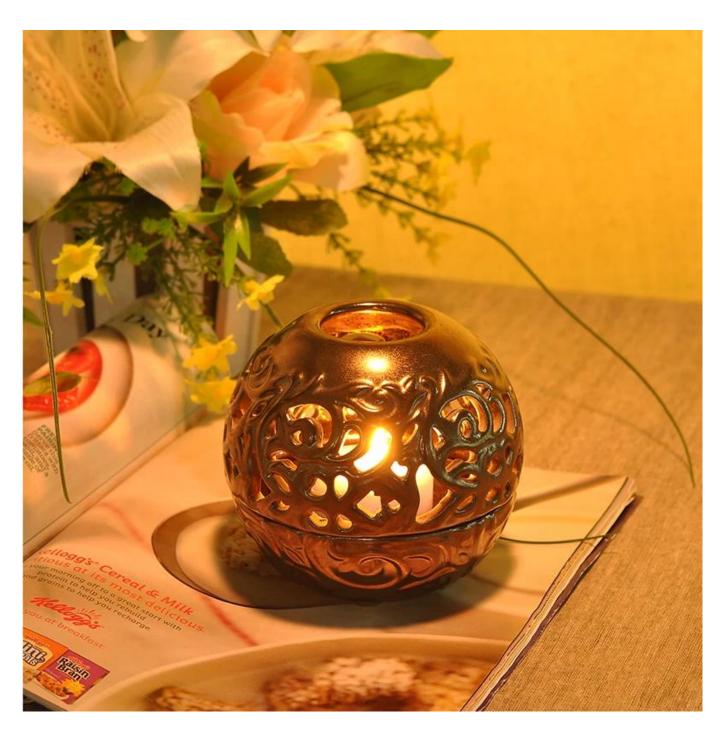

| Item No.         | SGXJS14120618                                                                                                                                                                                                                                                                                                  |
|------------------|----------------------------------------------------------------------------------------------------------------------------------------------------------------------------------------------------------------------------------------------------------------------------------------------------------------|
| Material         | Ceramic                                                                                                                                                                                                                                                                                                        |
| Craft            | Handmade                                                                                                                                                                                                                                                                                                       |
| Samples time     | <ol> <li>5 days if at exit shaped and size of glass</li> <li>15 days if need new shape or size of glass</li> </ol>                                                                                                                                                                                             |
| Packing          | Normal packing, 24 or 36pcs into export carton, carton with cardboard divider                                                                                                                                                                                                                                  |
| Product Capacity | 500,000~1,000,000 pcs per month                                                                                                                                                                                                                                                                                |
| Delivery time    | Within 35 days after the sample and order confirmed                                                                                                                                                                                                                                                            |
| Payment terms    | 30% deposit by T/T in advance and the balance against the copy of B/L                                                                                                                                                                                                                                          |
| Shipment         | By sea,by air,by Express and your shipping agent is acceptable                                                                                                                                                                                                                                                 |
| Product Features | <ol> <li>Suitable for used in pub, hotel, restaurants, home,etc</li> <li>Professional Q/C for quality control</li> <li>Competitive price and quality</li> <li>Meet FDA test and food grade</li> </ol>                                                                                                          |
| For your choices | 1. Any logo printing on the glass body 2. Any color painted, frost, electroplate, pattern laser carver for the finish 3. Special package like shrink wrap, color gift box, white gift box etc 4. Open new mould for the glass, wood, plastic or metal as you like 5. Different size and shapes meet your needs |