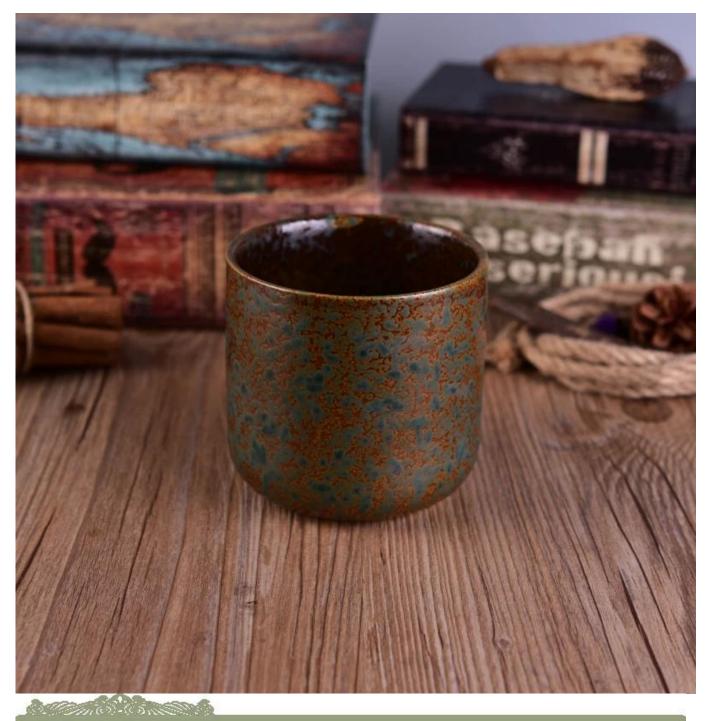

## Copper Rust Transmutation Glazed Fl 19oz Ceramic Candle Holder

| Item number.             | SGWQ17010610                                                                                                                                                                                         |
|--------------------------|------------------------------------------------------------------------------------------------------------------------------------------------------------------------------------------------------|
| Material                 | Ceramic                                                                                                                                                                                              |
| Craft                    | hand made                                                                                                                                                                                            |
| Samples time             | 1. 5 days if there is a form and size of the ceramic                                                                                                                                                 |
|                          | 2. 15 days, if you need a new shape and size ceramic                                                                                                                                                 |
| Product Capacity         | 500,000 ~ 1,000,000 pieces per month                                                                                                                                                                 |
| The Features of products | <ol> <li>Hand made <u>ceramic candle holder</u> from high quality.</li> <li>Suitable for use in hotel, house, etc.</li> <li>Eco-friendly.</li> <li>Meet FDA test, ASTM, <b>CA 65 test</b></li> </ol> |

## **Usage of Product**

- 1. Ceramic canlde holders can be used in wedding decoration, home decoration, party,banquet ect,
- 2. This candle container is very great as a gorgeous centerpiece for an event
- 3. The pottery candle jars can decorate your indoors and outdoors with this Bling bling Transmutation Glaze Home Decoration Ceramic Candle Holder.
- 4. The ceramic candle vessel is a wonderful gift as housewarmings and other events.