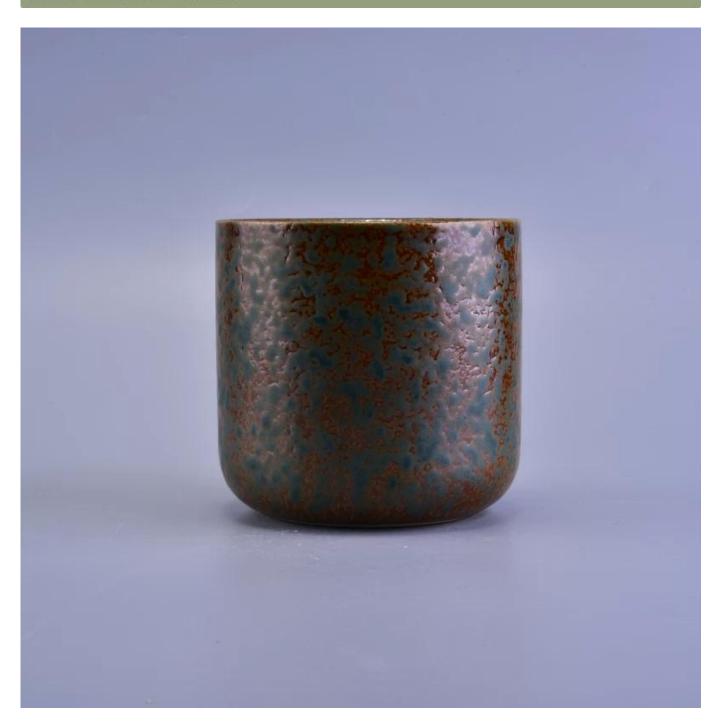

## Copper Rust Transmutation Glazed Fl 19oz Ceramic Candle Holder

| Item number.             | SGWQ17010610                                                                                                                                                                                         |
|--------------------------|------------------------------------------------------------------------------------------------------------------------------------------------------------------------------------------------------|
| Material                 | Ceramic                                                                                                                                                                                              |
| Craft                    | hand made                                                                                                                                                                                            |
| Samples time             | 1. 5 days if there is a form and size of the ceramic                                                                                                                                                 |
|                          | 2. 15 days, if you need a new shape and size ceramic                                                                                                                                                 |
| Product Capacity         | 500,000 ~ 1,000,000 pieces per month                                                                                                                                                                 |
| The Features of products | <ol> <li>Hand made <u>ceramic candle holder</u> from high quality.</li> <li>Suitable for use in hotel, house, etc.</li> <li>Eco-friendly.</li> <li>Meet FDA test, ASTM, <b>CA 65 test</b></li> </ol> |

## **Usage of Product**

- 1. Ceramic canlde holders can be used in wedding decoration, home decoration, party,banquet ect,
- 2. This candle container is very great as a gorgeous centerpiece for an event
- 3. The pottery candle jars can decorate your indoors and outdoors with this Bling bling Transmutation Glaze Home Decoration Ceramic Candle Holder.
- 4. The ceramic candle vessel is a wonderful gift as housewarmings and other events.