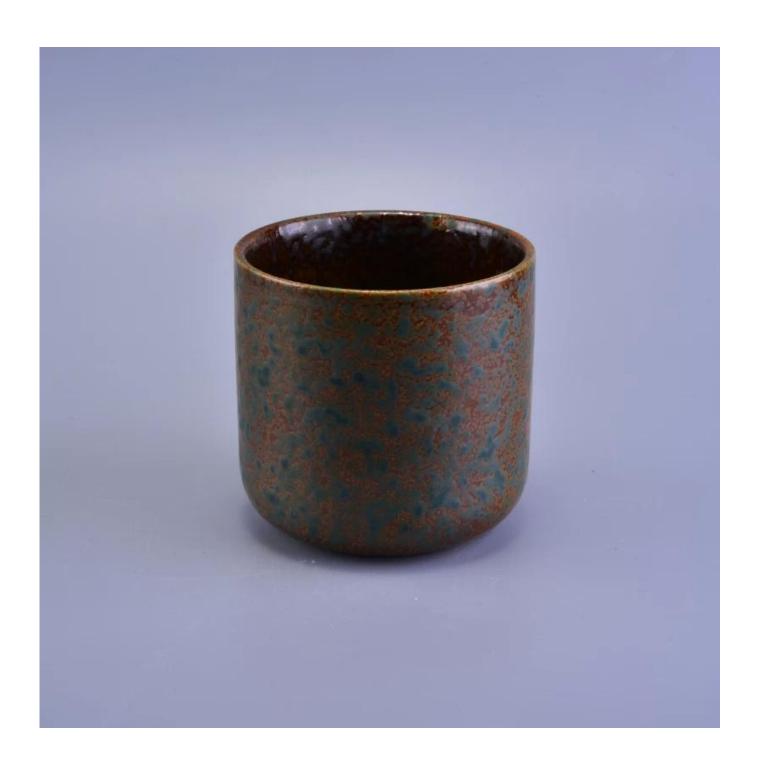

## Copper Rust Transmutation Glazed Fl 19oz Ceramic Candle Holder

| Item number.             | SGWQ17010610                                                                                                                                                                                         |
|--------------------------|------------------------------------------------------------------------------------------------------------------------------------------------------------------------------------------------------|
| Material                 | Ceramic                                                                                                                                                                                              |
| Craft                    | hand made                                                                                                                                                                                            |
| Samples time             | 1. 5 days if there is a form and size of the ceramic                                                                                                                                                 |
|                          | 2. 15 days, if you need a new shape and size ceramic                                                                                                                                                 |
| Product Capacity         | 500,000 ~ 1,000,000 pieces per month                                                                                                                                                                 |
| The Features of products | <ol> <li>Hand made <u>ceramic candle holder</u> from high quality.</li> <li>Suitable for use in hotel, house, etc.</li> <li>Eco-friendly.</li> <li>Meet FDA test, ASTM, <b>CA 65 test</b></li> </ol> |

## **Usage of Product**

- 1. Ceramic canlde holders can be used in wedding decoration, home decoration, party,banquet ect,
- 2. This candle container is very great as a gorgeous centerpiece for an event
- 3. The pottery candle jars can decorate your indoors and outdoors with this Bling bling Transmutation Glaze Home Decoration Ceramic Candle Holder.
- 4. The ceramic candle vessel is a wonderful gift as housewarmings and other events.