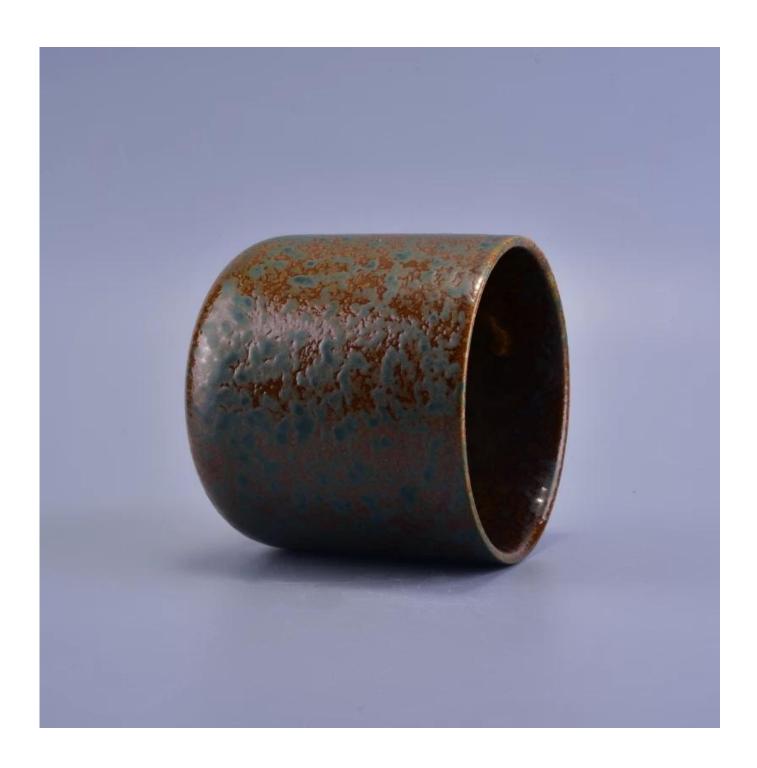

## Copper Rust Transmutation Glazed Fl 19oz Ceramic Candle Holder

| Item number.             | SGWQ17010610                                                                                                                                                                                         |
|--------------------------|------------------------------------------------------------------------------------------------------------------------------------------------------------------------------------------------------|
| Material                 | Ceramic                                                                                                                                                                                              |
| Craft                    | hand made                                                                                                                                                                                            |
| Samples time             | 1. 5 days if there is a form and size of the ceramic                                                                                                                                                 |
|                          | 2. 15 days, if you need a new shape and size ceramic                                                                                                                                                 |
| Product Capacity         | 500,000 ~ 1,000,000 pieces per month                                                                                                                                                                 |
| The Features of products | <ol> <li>Hand made <u>ceramic candle holder</u> from high quality.</li> <li>Suitable for use in hotel, house, etc.</li> <li>Eco-friendly.</li> <li>Meet FDA test, ASTM, <b>CA 65 test</b></li> </ol> |

## **Usage of Product**

- 1. Ceramic canlde holders can be used in wedding decoration, home decoration, party,banquet ect,
- 2. This candle container is very great as a gorgeous centerpiece for an event
- 3. The pottery candle jars can decorate your indoors and outdoors with this Bling bling Transmutation Glaze Home Decoration Ceramic Candle Holder.
- 4. The ceramic candle vessel is a wonderful gift as housewarmings and other events.