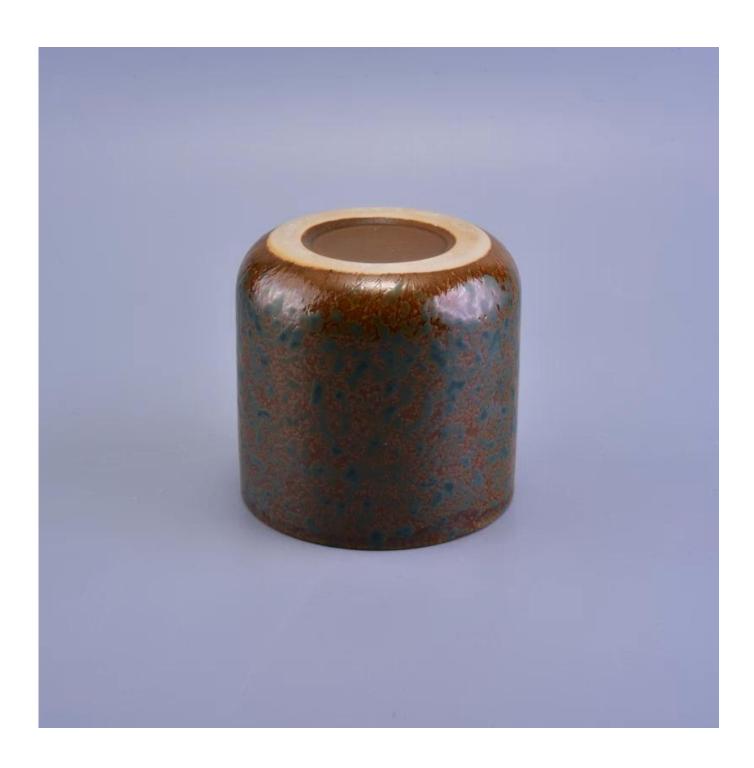

## Copper Rust Transmutation Glazed Fl 19oz Ceramic Candle Holder

| Item number.             | SGWQ17010610                                                                                                                                                                                         |
|--------------------------|------------------------------------------------------------------------------------------------------------------------------------------------------------------------------------------------------|
| Material                 | Ceramic                                                                                                                                                                                              |
| Craft                    | hand made                                                                                                                                                                                            |
| Samples time             | 1. 5 days if there is a form and size of the ceramic                                                                                                                                                 |
|                          | 2. 15 days, if you need a new shape and size ceramic                                                                                                                                                 |
| Product Capacity         | 500,000 ~ 1,000,000 pieces per month                                                                                                                                                                 |
| The Features of products | <ol> <li>Hand made <u>ceramic candle holder</u> from high quality.</li> <li>Suitable for use in hotel, house, etc.</li> <li>Eco-friendly.</li> <li>Meet FDA test, ASTM, <b>CA 65 test</b></li> </ol> |

## **Usage of Product**

- 1. Ceramic canlde holders can be used in wedding decoration, home decoration, party,banquet ect,
- 2. This candle container is very great as a gorgeous centerpiece for an event
- 3. The pottery candle jars can decorate your indoors and outdoors with this Bling bling Transmutation Glaze Home Decoration Ceramic Candle Holder.
- 4. The ceramic candle vessel is a wonderful gift as housewarmings and other events.