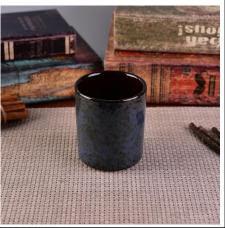

## Copper Rust Transmutation Glazed Fl 19oz Ceramic Candle Holder

| Item number.             | SGWQ17010610                                                                                                                                                                                         |
|--------------------------|------------------------------------------------------------------------------------------------------------------------------------------------------------------------------------------------------|
| Material                 | Ceramic                                                                                                                                                                                              |
| Craft                    | hand made                                                                                                                                                                                            |
| Samples time             | 1. 5 days if there is a form and size of the ceramic                                                                                                                                                 |
|                          | 2. 15 days, if you need a new shape and size ceramic                                                                                                                                                 |
| Product Capacity         | 500,000 ~ 1,000,000 pieces per month                                                                                                                                                                 |
| The Features of products | <ol> <li>Hand made <u>ceramic candle holder</u> from high quality.</li> <li>Suitable for use in hotel, house, etc.</li> <li>Eco-friendly.</li> <li>Meet FDA test, ASTM, <b>CA 65 test</b></li> </ol> |

## **Usage of Product**

- 1. Ceramic canlde holders can be used in wedding decoration, home decoration, party,banquet ect,
- 2. This candle container is very great as a gorgeous centerpiece for an event
- 3. The pottery candle jars can decorate your indoors and outdoors with this Bling bling Transmutation Glaze Home Decoration Ceramic Candle Holder.
- 4. The ceramic candle vessel is a wonderful gift as housewarmings and other events.