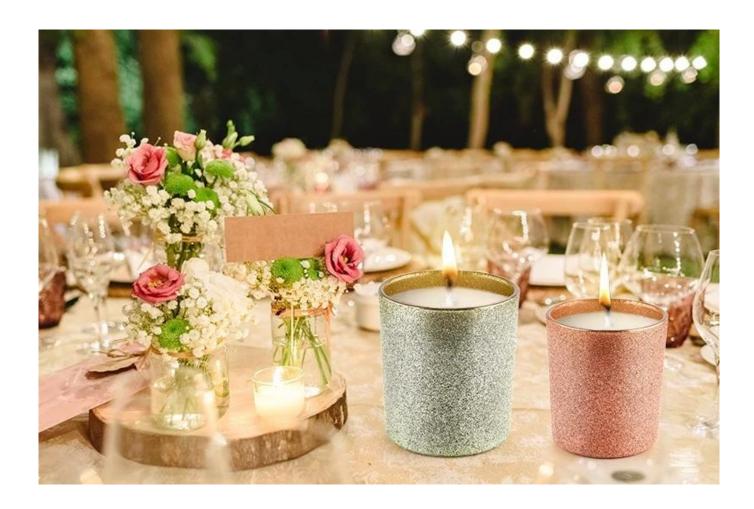

Luxury designed with different finishes, perfect for your DIY candles as a surprised scented candle gift expressing luxury seasonal greetings.

These versatile votive <u>Glass candles Jars</u> can be used in many different ways like weddings, home décor, outdoor party decorations, restaurants, romantic ambiance, DIY decorating, birthdays and much more. And also it's great for emergency use in electricity blackouts.

Votives add romance and warmth to any table setting. So, don't overlook the glass candle holders when decorating for your party. Consider your dessert table, gift table, dinner tables, appetizer table, and your bar area. Forget those plain glass votive holders... these votive candle holders are beautiful and wallet-friendly. The best part is your can take them home as a Party Favor!