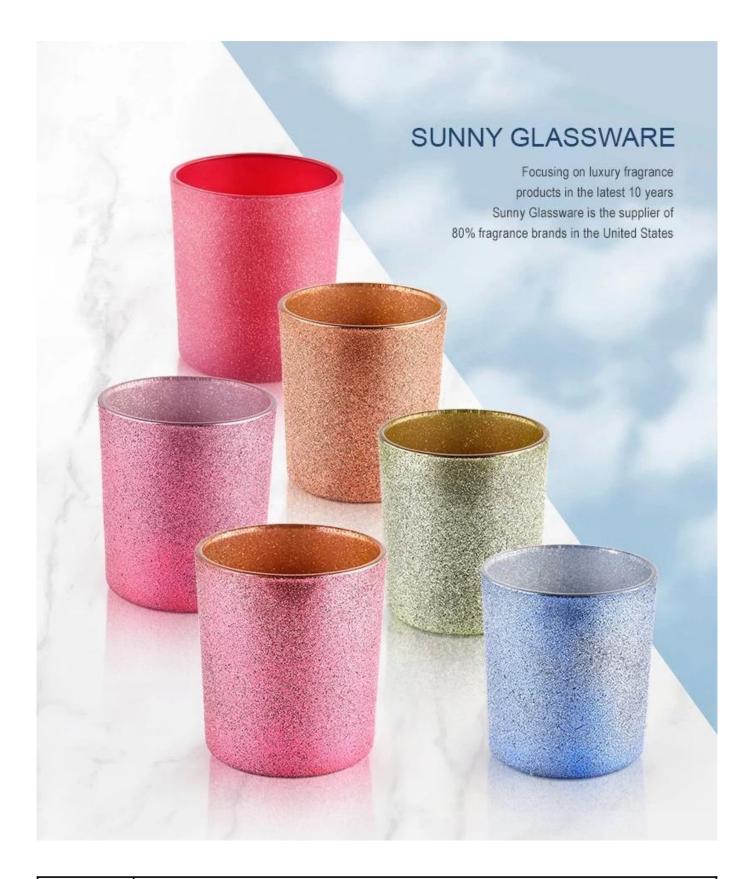

## Copper Glass Candle Holder Unique Sanding Copper Glass Candle Jar 8oz Candle Glass

Luxury designed with different finishes, perfect for your DIY candles as a surprised scented candle gift expressing luxury seasonal greetings.

These versatile votive <u>Glass candles Jars</u> can be used in many different ways like weddings, home décor, outdoor party decorations, restaurants, romantic ambiance, DIY decorating, birthdays and much more. And also it's great for emergency use in electricity blackouts.

Just as a beautiful frame shows-off an exquisite painting, <u>Sunny Glassware</u> golden sand surface <u>Glass Candle Jars</u>! Your will enjoy the light shone through our unique one-of-kind pattern, adding a chic, modern charm to your elegant celebrations.