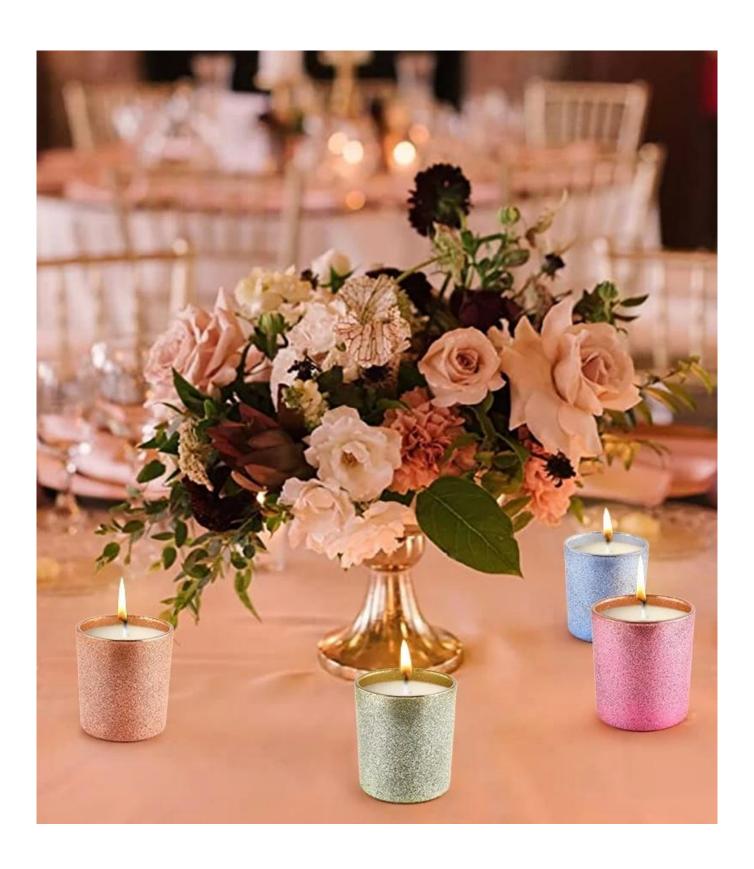

Luxury designed with different finishes, perfect for your DIY candles as a surprised scented candle gift expressing luxury seasonal greetings.

These versatile votive <u>Glass candles Jars</u> can be used in many different ways like weddings, home décor, outdoor party decorations, restaurants, romantic ambiance, DIY decorating, birthdays and much more. And also it's great for emergency use in electricity blackouts.

Votives add romance and warmth to any table setting. So, don't overlook the glass candle holders when decorating for your party. Consider your dessert table, gift table, dinner tables, appetizer table, and your bar area. Forget those plain glass votive holders... these votive candle holders are beautiful and wallet-friendly. The best part is your can take them home as a Party Favor!