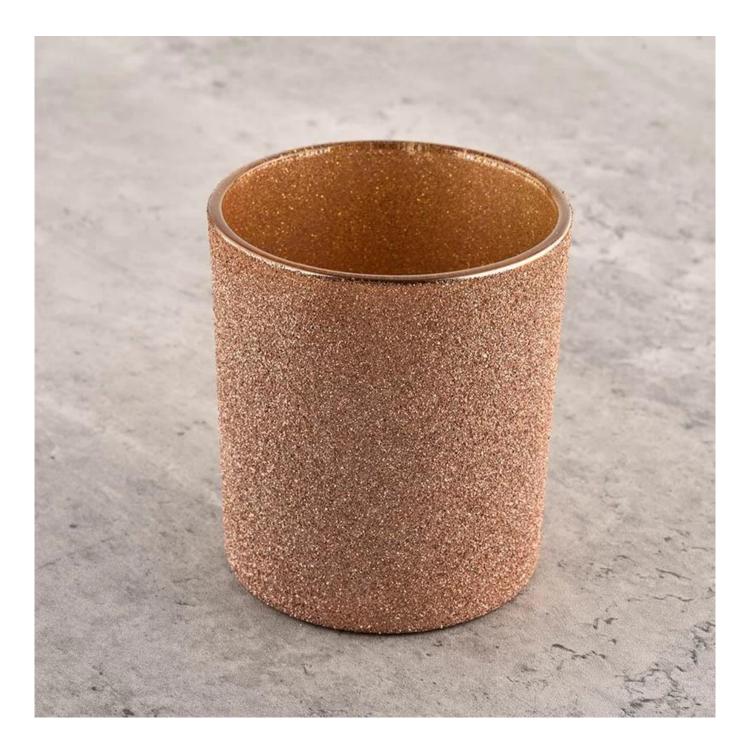

## Copper Glass Candle Holder Unique Sanding Copper Glass Candle Jar 8oz Candle Glass

| Measure           | Item No.:SGHL21121540 Top dia: 80mm Bottom dia: 74mm Height: 90mm Weight: 290g Capacity: 300ml |  |  |  |  |
|-------------------|------------------------------------------------------------------------------------------------|--|--|--|--|
| Packing           | Normal packing, Individual gift box, PVC box, window box, color box, white box, etc            |  |  |  |  |
| Delivery<br>time  | Within 35 days after the sample and order confirmed                                            |  |  |  |  |
| Payment<br>term   | 30% deposit by T/T in advance and the balance against the copy of B/L                          |  |  |  |  |
| Shipment          | By sea,by air,by Express and your shipping agent is acceptable                                 |  |  |  |  |
| Usage<br>Occasion | Home decor, Wedding Decoration, Wedding Favors, Decoration enhancement,                        |  |  |  |  |

When choosing your house decorations, party or wedding decor, it's always considered a touchdown when something is both fashionable and functional -<u>Sanding Copper Glass</u>

<u>Candle Jar</u> for example!