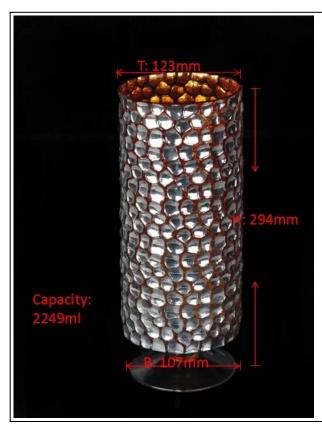

## Contact Supplier Leave Messages mosaic glass candle holder votive glass tealight holder

| .     | tem Name           | Contact Supplier Leave Messages mosaic glass candle holder votive glass tealight holder                                                                 |
|-------|--------------------|---------------------------------------------------------------------------------------------------------------------------------------------------------|
| I     | tem number.        | SGXH15113016                                                                                                                                            |
| (     | Size               | T: 123mm * B: 107mm H:294mm                                                                                                                             |
| ١     | Weight             | 967g                                                                                                                                                    |
|       | Sample time        | 1.5 days to exist in the shape and size of the products 2:15 days if you need new shape and size of products                                            |
|       | Packing            | Security packaging normal 24pcs / 36pcs / 48pcs<br>per carton etc. export with egg divider                                                              |
| I     | MOQ                | 10,000pcs                                                                                                                                               |
| . [   | Delivery time      | Within 35 days after order confirmed                                                                                                                    |
|       | Payment<br>terms   | 30% deposit by T / T in advance, the balance after showing the copy of B / L $$                                                                         |
| - 1 - | Product<br>Feature | 1.High quality and competitive prices 2.Meet FDA, SGS, LFGB test etc. 3.Eco-friendly 4.Widely applies to wedding, party, house, bar etc. 5.Machine made |