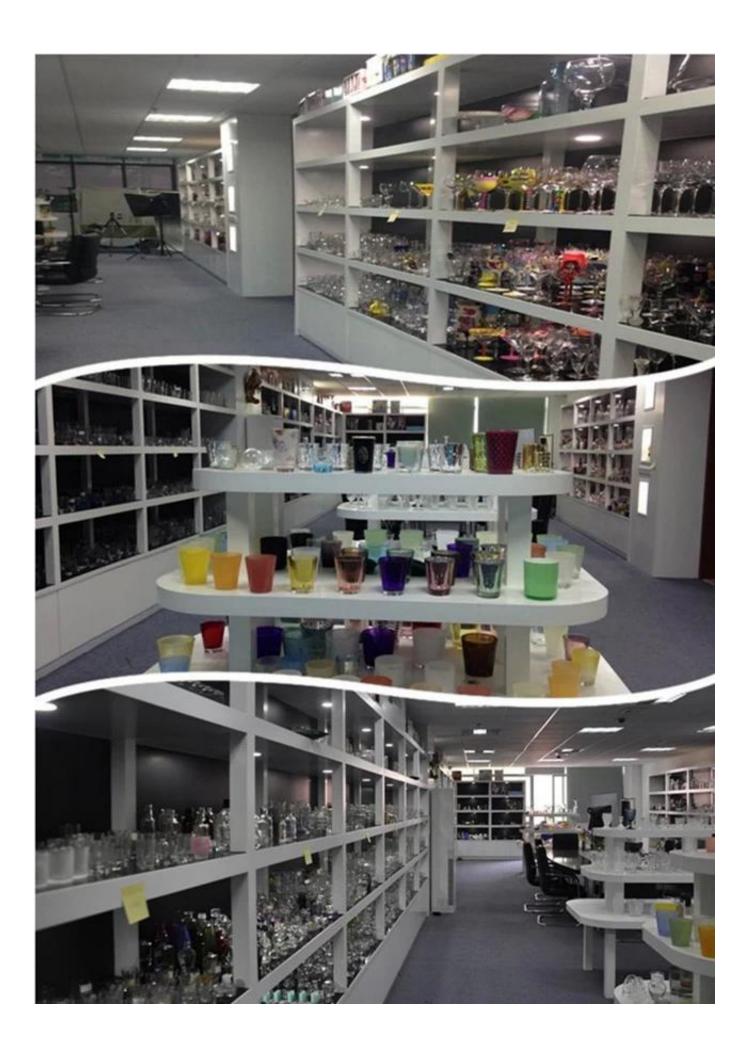

|
| I     | MOQ                | 10,000pcs                                                                                                                                               |
| . [   | Delivery time      | Within 35 days after order confirmed                                                                                                                    |
|       | Payment<br>terms   | 30% deposit by T / T in advance, the balance after showing the copy of B / L $$                                                                         |
| - 1 - | Product<br>Feature | 1.High quality and competitive prices 2.Meet FDA, SGS, LFGB test etc. 3.Eco-friendly 4.Widely applies to wedding, party, house, bar etc. 5.Machine made |































## Factory Show



## Spray colour









For more informations, please visit our website: www.okcandle.com