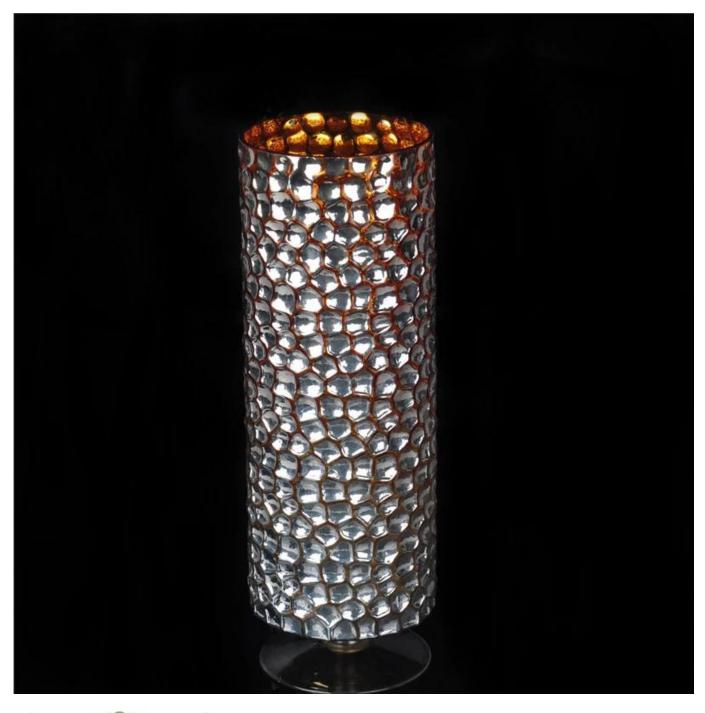

## Contact Supplier Leave Messages mosaic glass candle holder votive glass tealight holder

| .     | tem Name           | Contact Supplier Leave Messages mosaic glass candle holder votive glass tealight holder                                                                 |
|-------|--------------------|---------------------------------------------------------------------------------------------------------------------------------------------------------|
| I     | tem number.        | SGXH15113016                                                                                                                                            |
| (     | Size               | T: 123mm * B: 107mm H:294mm                                                                                                                             |
| ١     | Weight             | 967g                                                                                                                                                    |
|       | Sample time        | 1.5 days to exist in the shape and size of the products 2:15 days if you need new shape and size of products                                            |
|       | Packing            | Security packaging normal 24pcs / 36pcs / 48pcs<br>per carton etc. export with egg divider                                                              |
| I     | MOQ                | 10,000pcs                                                                                                                                               |
| . [   | Delivery time      | Within 35 days after order confirmed                                                                                                                    |
|       | Payment<br>terms   | 30% deposit by T / T in advance, the balance after showing the copy of B / L $$                                                                         |
| - 1 - | Product<br>Feature | 1.High quality and competitive prices 2.Meet FDA, SGS, LFGB test etc. 3.Eco-friendly 4.Widely applies to wedding, party, house, bar etc. 5.Machine made |