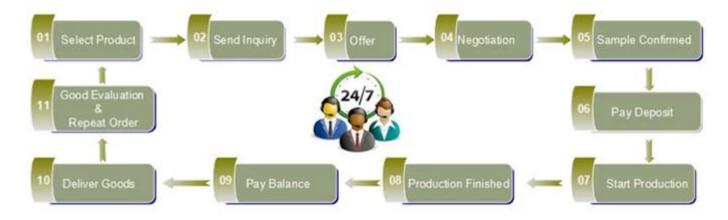

## Contact Supplier Leave Messages mosaic glass candle holder votive glass tealight holder

| .     | tem Name           | Contact Supplier Leave Messages mosaic glass candle holder votive glass tealight holder                                                                 |
|-------|--------------------|---------------------------------------------------------------------------------------------------------------------------------------------------------|
| I     | tem number.        | SGXH15113016                                                                                                                                            |
| (     | Size               | T: 123mm * B: 107mm H:294mm                                                                                                                             |
| ١     | Weight             | 967g                                                                                                                                                    |
|       | Sample time        | 1.5 days to exist in the shape and size of the products 2:15 days if you need new shape and size of products                                            |
|       | Packing            | Security packaging normal 24pcs / 36pcs / 48pcs<br>per carton etc. export with egg divider                                                              |
| I     | MOQ                | 10,000pcs                                                                                                                                               |
| . [   | Delivery time      | Within 35 days after order confirmed                                                                                                                    |
|       | Payment<br>terms   | 30% deposit by T / T in advance, the balance after showing the copy of B / L $$                                                                         |
| - 1 - | Product<br>Feature | 1.High quality and competitive prices 2.Meet FDA, SGS, LFGB test etc. 3.Eco-friendly 4.Widely applies to wedding, party, house, bar etc. 5.Machine made |