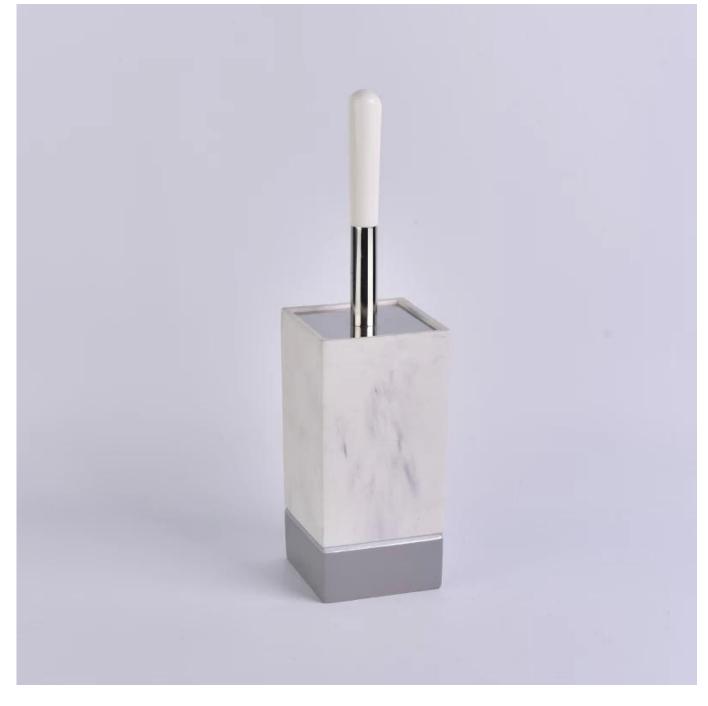

## Pink color ceramic candle bowl with gold dots

| Item No.                  | SGGH17120916                                                                                                                                                                                                                                                                                                                                                                                                                                                                                                                                                                                                                                                                                                                                                                        |
|---------------------------|-------------------------------------------------------------------------------------------------------------------------------------------------------------------------------------------------------------------------------------------------------------------------------------------------------------------------------------------------------------------------------------------------------------------------------------------------------------------------------------------------------------------------------------------------------------------------------------------------------------------------------------------------------------------------------------------------------------------------------------------------------------------------------------|
| Sizes                     | Top dia:105mm  Bottom dia:100mm  max:133mm  Height:82mm  Weight:300g  Capacity:675ml                                                                                                                                                                                                                                                                                                                                                                                                                                                                                                                                                                                                                                                                                                |
| Product material          | Unique shape ceramic candle vessel with gold color dots                                                                                                                                                                                                                                                                                                                                                                                                                                                                                                                                                                                                                                                                                                                             |
| Accessories               | candle caps, candle ceramic/metal/wood lid, wax, wick, shear etc                                                                                                                                                                                                                                                                                                                                                                                                                                                                                                                                                                                                                                                                                                                    |
| Deep processing           | deca printingl, color coating, mercury, laser, frosted, plating, glazed,electroplating etc.                                                                                                                                                                                                                                                                                                                                                                                                                                                                                                                                                                                                                                                                                         |
| Other related<br>products | <ol> <li>24/36/48/72 pcs per standard export packing carton</li> <li>Color/white/brown box packing for candles</li> <li>Luxury candle gift box packing</li> <li>Shrinking candle packing</li> <li>Individual/set candle box packing</li> <li>Customized candle box packing</li> </ol>                                                                                                                                                                                                                                                                                                                                                                                                                                                                                               |
| OEM/ODM Design            | <ol> <li>We are the professional <u>candle holders</u> manufacturer, major in different kinds of <u>candle holders</u>, ranging are covering <u>glass candle jars</u>, <u>ceramic candle holders</u>, <u>Concrete candle holder</u>, <u>Tin candle holder</u>, <u>metal candle jar</u> etc.</li> <li>All candles are perfect for home/store/super market/restaurant/hotel/bar etc.</li> <li>With professional designer team, which can help design and open mind to give you more ideas to create special products</li> <li>Post processing: color coating, plating, mercury, iridescent, engraving, printing, decal, spray color, frosty, gold plating, electrolating, hand-drawing etc.</li> <li>Small MOQ is acceptable. We have regular products for supporting you.</li> </ol> |
| Professional Services     | * Reply you within 24 hours  * Ranges of products for your selections  * Completely production system  * Professional factory workers  * Both machine line and handmade line for different candle holders  * Experienced QC team inspect the products comprehensively and strictly by AQL standard  * Creative designer innovate newly products over 15 styles monthly  * Professional Logistic department supply door to door service                                                                                                                                                                                                                                                                                                                                              |