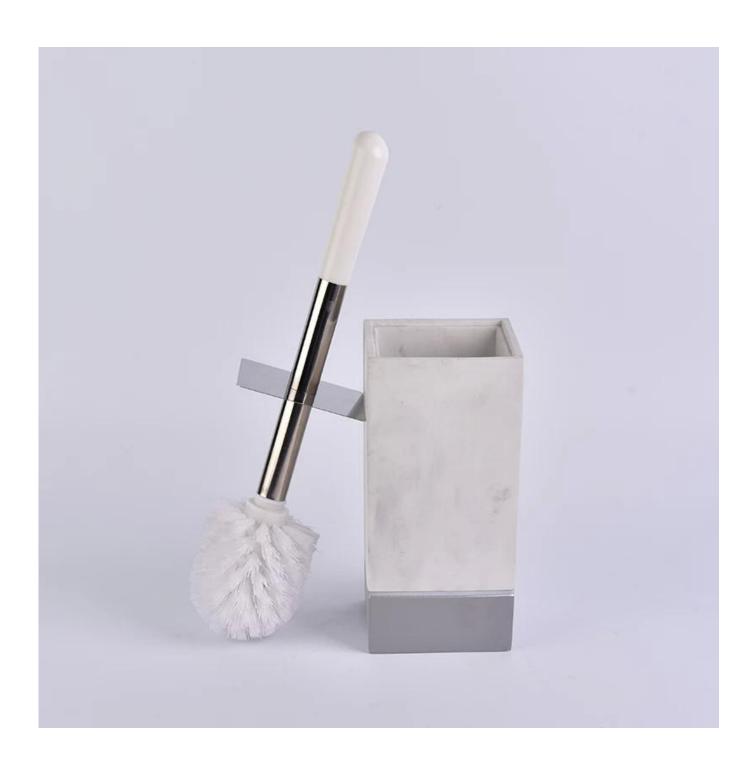

## Pink color ceramic candle bowl with gold dots

| Item No.                  | SGGH17120916                                                                                                                                                                                                                                                                                                                                                                                                                                                                                                                                                                                                                                                                                                                                                                        |
|---------------------------|-------------------------------------------------------------------------------------------------------------------------------------------------------------------------------------------------------------------------------------------------------------------------------------------------------------------------------------------------------------------------------------------------------------------------------------------------------------------------------------------------------------------------------------------------------------------------------------------------------------------------------------------------------------------------------------------------------------------------------------------------------------------------------------|
| Sizes                     | Top dia:105mm  Bottom dia:100mm  max:133mm  Height:82mm  Weight:300g  Capacity:675ml                                                                                                                                                                                                                                                                                                                                                                                                                                                                                                                                                                                                                                                                                                |
| Product material          | Unique shape ceramic candle vessel with gold color dots                                                                                                                                                                                                                                                                                                                                                                                                                                                                                                                                                                                                                                                                                                                             |
| Accessories               | candle caps, candle ceramic/metal/wood lid, wax, wick, shear etc                                                                                                                                                                                                                                                                                                                                                                                                                                                                                                                                                                                                                                                                                                                    |
| Deep processing           | deca printingl, color coating, mercury, laser, frosted, plating, glazed,electroplating etc.                                                                                                                                                                                                                                                                                                                                                                                                                                                                                                                                                                                                                                                                                         |
| Other related<br>products | <ol> <li>24/36/48/72 pcs per standard export packing carton</li> <li>Color/white/brown box packing for candles</li> <li>Luxury candle gift box packing</li> <li>Shrinking candle packing</li> <li>Individual/set candle box packing</li> <li>Customized candle box packing</li> </ol>                                                                                                                                                                                                                                                                                                                                                                                                                                                                                               |
| OEM/ODM Design            | <ol> <li>We are the professional <u>candle holders</u> manufacturer, major in different kinds of <u>candle holders</u>, ranging are covering <u>glass candle jars</u>, <u>ceramic candle holders</u>, <u>Concrete candle holder</u>, <u>Tin candle holder</u>, <u>metal candle jar</u> etc.</li> <li>All candles are perfect for home/store/super market/restaurant/hotel/bar etc.</li> <li>With professional designer team, which can help design and open mind to give you more ideas to create special products</li> <li>Post processing: color coating, plating, mercury, iridescent, engraving, printing, decal, spray color, frosty, gold plating, electrolating, hand-drawing etc.</li> <li>Small MOQ is acceptable. We have regular products for supporting you.</li> </ol> |
| Professional Services     | * Reply you within 24 hours  * Ranges of products for your selections  * Completely production system  * Professional factory workers  * Both machine line and handmade line for different candle holders  * Experienced QC team inspect the products comprehensively and strictly by AQL standard  * Creative designer innovate newly products over 15 styles monthly  * Professional Logistic department supply door to door service                                                                                                                                                                                                                                                                                                                                              |