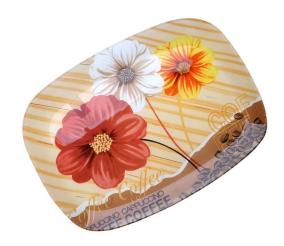

### More Product Pictures

fused glass plate in fish shape

rectangle fused glass plate