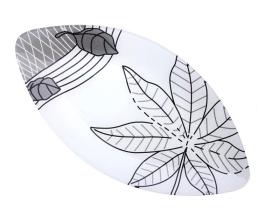

### More Product Pictures

fused glass plate in fish shape

rectangle fused glass plate