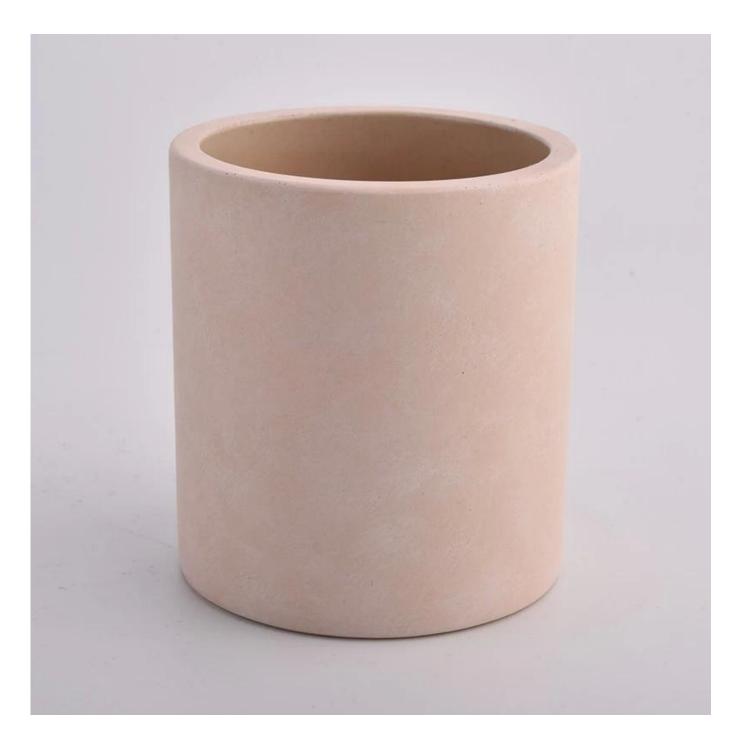

Contact us: sales30@sunnyglassware.com for more details

| product name | Coloring concrete candle jars for 14oz wax inside |
|--------------|---------------------------------------------------|
| Article      | SGSJL21032203                                     |

| Cut it                  | Top dia: 95 mm<br>Bottom dia: 95 mm<br>Height: 105 mm<br>Weight: 515 g<br>Capacity: 454 ml                                                                                   |
|-------------------------|------------------------------------------------------------------------------------------------------------------------------------------------------------------------------|
| Capacity                | candle holders of different sizes etc. It's available                                                                                                                        |
| Sampling time           | <ul><li>1.5 days if the shape and size of the products exist</li><li>2.15 days if you need a new shape and size of the products</li></ul>                                    |
| package                 | Regular security packing 24 pieces / 36 pieces / 48 pieces and so on for export carton with egg divider                                                                      |
| MOQ                     | 3000pcs                                                                                                                                                                      |
| Delivery time           | Within 55 days of order confirmation                                                                                                                                         |
| Payment terms           | 30% deposit by T / T in advance, the balance after showing the copy of B / L                                                                                                 |
| Product characteristics | <ol> <li>High quality and luxury style</li> <li>ASTM test</li> <li>Ecological</li> <li>It is widely aimed at weddings, parties, home, bars etc.</li> <li>concrete</li> </ol> |