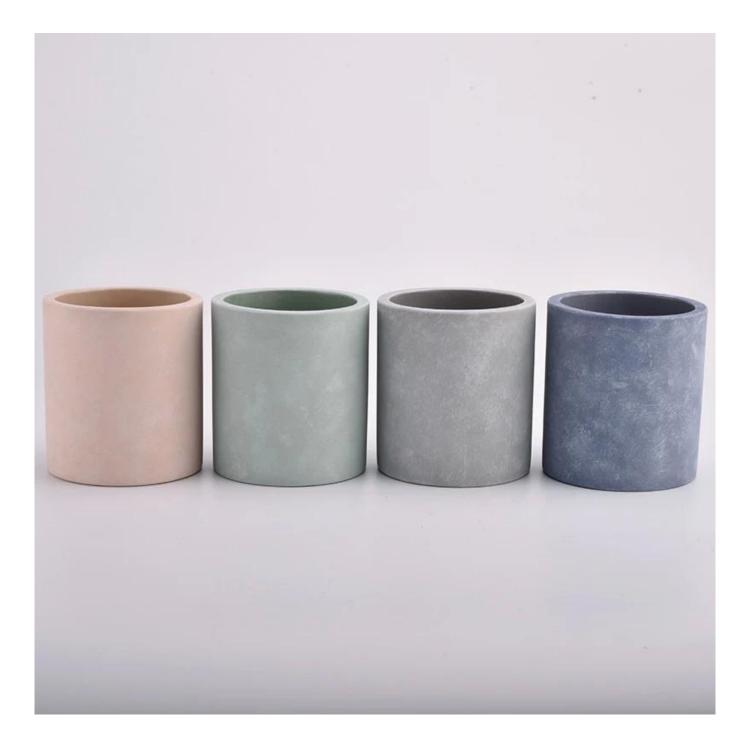

Contact us: sales30@sunnyglassware.com for more details

| product name | Coloring concrete candle jars for 14oz wax inside |
|--------------|---------------------------------------------------|
| Article      | SGSJL21032203                                     |

| Cut it                  | Top dia: 95 mm<br>Bottom dia: 95 mm<br>Height: 105 mm<br>Weight: 515 g<br>Capacity: 454 ml                                                                                   |
|-------------------------|------------------------------------------------------------------------------------------------------------------------------------------------------------------------------|
| Capacity                | candle holders of different sizes etc. It's available                                                                                                                        |
| Sampling time           | <ul><li>1.5 days if the shape and size of the products exist</li><li>2.15 days if you need a new shape and size of the products</li></ul>                                    |
| package                 | Regular security packing 24 pieces / 36 pieces / 48 pieces and so on for export carton with egg divider                                                                      |
| MOQ                     | 3000pcs                                                                                                                                                                      |
| Delivery time           | Within 55 days of order confirmation                                                                                                                                         |
| Payment terms           | 30% deposit by T / T in advance, the balance after showing the copy of B / L                                                                                                 |
| Product characteristics | <ol> <li>High quality and luxury style</li> <li>ASTM test</li> <li>Ecological</li> <li>It is widely aimed at weddings, parties, home, bars etc.</li> <li>concrete</li> </ol> |