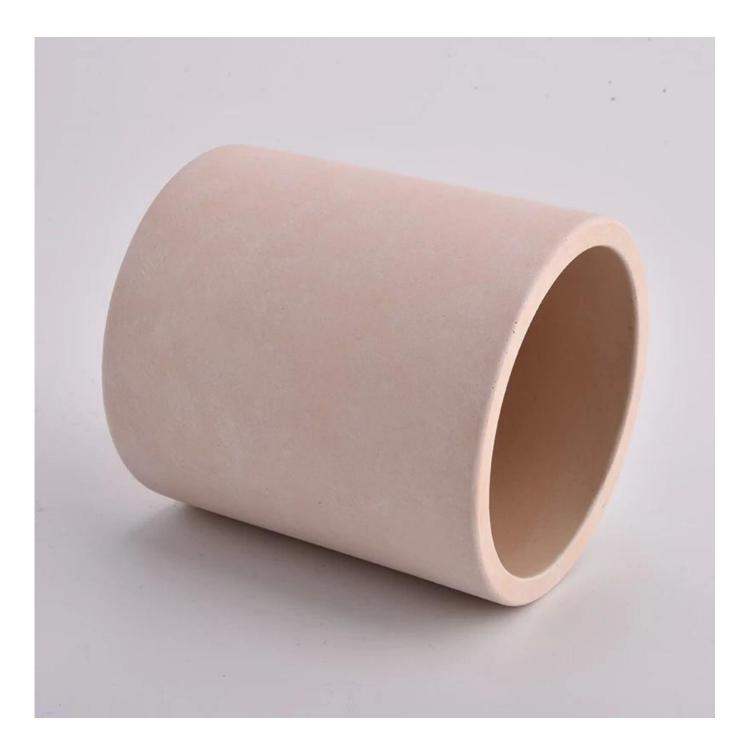

| Cut it                  | Top dia: 95 mm<br>Bottom dia: 95 mm<br>Height: 105 mm<br>Weight: 515 g<br>Capacity: 454 ml                                                                                   |
|-------------------------|------------------------------------------------------------------------------------------------------------------------------------------------------------------------------|
| Capacity                | candle holders of different sizes etc. It's available                                                                                                                        |
| Sampling time           | <ul><li>1.5 days if the shape and size of the products exist</li><li>2.15 days if you need a new shape and size of the products</li></ul>                                    |
| package                 | Regular security packing 24 pieces / 36 pieces / 48 pieces and so on for export carton with egg divider                                                                      |
| MOQ                     | 3000pcs                                                                                                                                                                      |
| Delivery time           | Within 55 days of order confirmation                                                                                                                                         |
| Payment terms           | 30% deposit by T / T in advance, the balance after showing the copy of B / L                                                                                                 |
| Product characteristics | <ol> <li>High quality and luxury style</li> <li>ASTM test</li> <li>Ecological</li> <li>It is widely aimed at weddings, parties, home, bars etc.</li> <li>concrete</li> </ol> |