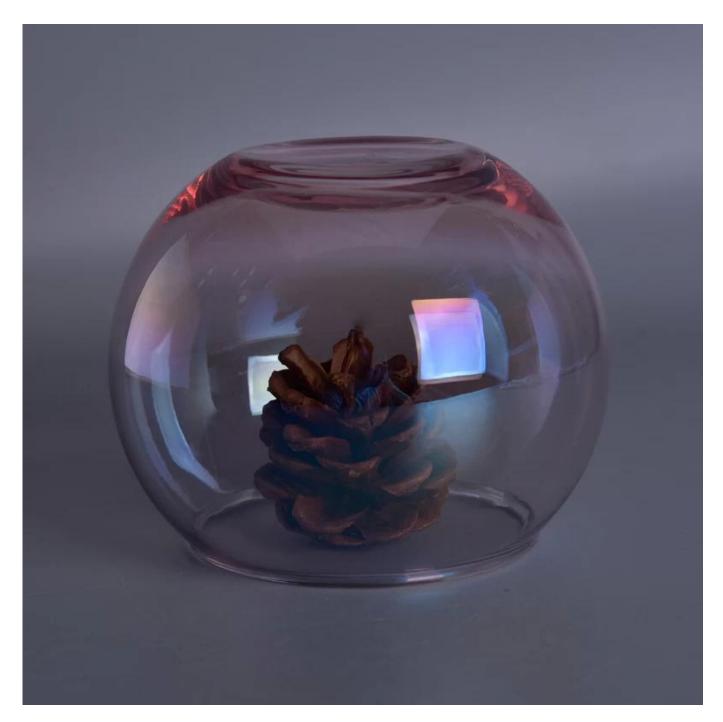

## **Colorful round glass candle holders**

| Product Item         | SGLYP17042434                                                                                                                                                                                                                                      |
|----------------------|----------------------------------------------------------------------------------------------------------------------------------------------------------------------------------------------------------------------------------------------------|
| Product<br>Dimension | Top dia 67mm  Bottom dia 48mm  Height 80mm  Weight 101g  Capacity 379ml                                                                                                                                                                            |
| Processing Way       | mouth blown round glass candle holders                                                                                                                                                                                                             |
| Deep Processing      | colorful glass candle holders                                                                                                                                                                                                                      |
| Min Qty              | 5000 units                                                                                                                                                                                                                                         |
| Product Features     | <ol> <li>floating glass candle holders</li> <li>glass candle holders for home fragrance</li> <li>Outdoor glass candle jars</li> <li>as a gift for friend,family,etc.</li> <li>used for birthday party,wedding,and other room decoration</li> </ol> |
| Test                 | Pass ASTM test/anneling test                                                                                                                                                                                                                       |