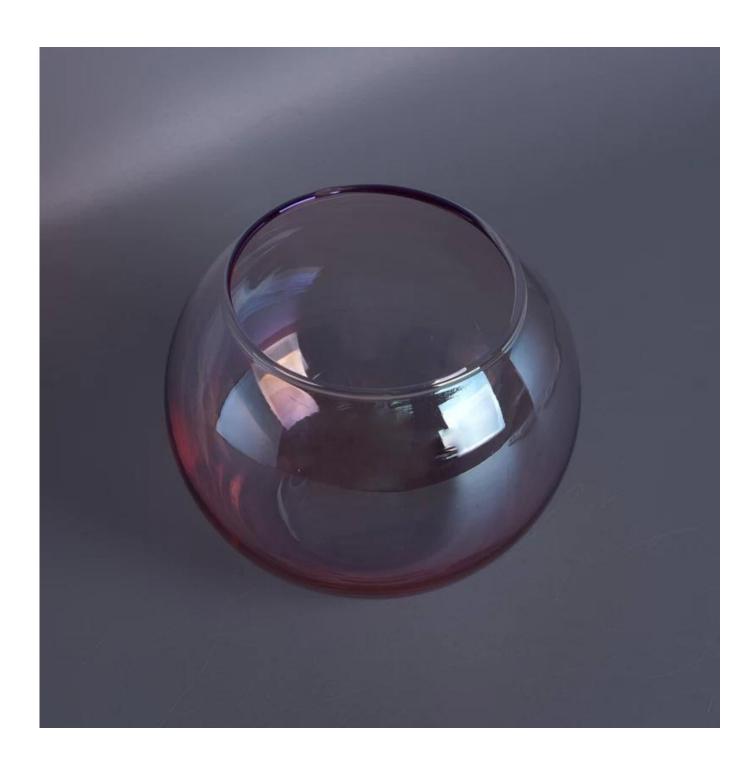

## **Colorful round glass candle holders**

| Product Item         | SGLYP17042434                                                                                                                                                                                                                                      |
|----------------------|----------------------------------------------------------------------------------------------------------------------------------------------------------------------------------------------------------------------------------------------------|
| Product<br>Dimension | Top dia 67mm  Bottom dia 48mm  Height 80mm  Weight 101g  Capacity 379ml                                                                                                                                                                            |
| Processing Way       | mouth blown round glass candle holders                                                                                                                                                                                                             |
| Deep Processing      | colorful glass candle holders                                                                                                                                                                                                                      |
| Min Qty              | 5000 units                                                                                                                                                                                                                                         |
| Product Features     | <ol> <li>floating glass candle holders</li> <li>glass candle holders for home fragrance</li> <li>Outdoor glass candle jars</li> <li>as a gift for friend,family,etc.</li> <li>used for birthday party,wedding,and other room decoration</li> </ol> |
| Test                 | Pass ASTM test/anneling test                                                                                                                                                                                                                       |