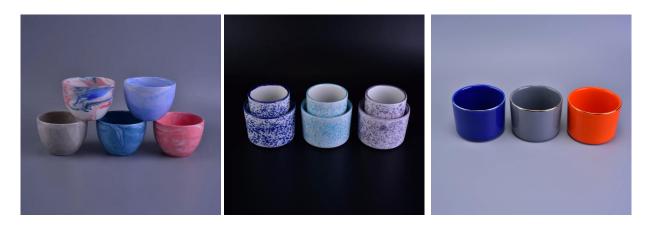

| The number of the item | S                                                                                                                                                                                                       |
|------------------------|---------------------------------------------------------------------------------------------------------------------------------------------------------------------------------------------------------|
| Materials              | ceramic candle holder                                                                                                                                                                                   |
| Craft                  | hand made ceramic candle holder                                                                                                                                                                         |
| Sample time            | <ul><li>1.5 days if there are shapes and sizes of ceramic candle holder</li><li>2.15 days, if you need a new form and size ceramic candle holder</li></ul>                                              |
| Product capacity       | 500,000 ~ 1,000,000 pieces per month                                                                                                                                                                    |
| Product features       | <ol> <li>hand made <u>ceramic candle holder</u></li> <li>suitable for use in hotels, houses, etc.</li> <li>this environmentally friendly.</li> <li>meet the test of the FDA; AMP; Test US 65</li> </ol> |

## Use of the product

- 1. concrete canlde holder can be used in wedding décor, home jewelry party, Banquet, ect,
- 2. This candle is very large as the heart of a beautiful event
- 3. jar candle pottery can decorate your interior and exterior with this delicated Figure increased glass candles.
- 4. ship the ceramic candles is a beautiful gift as housewarmings and other events.