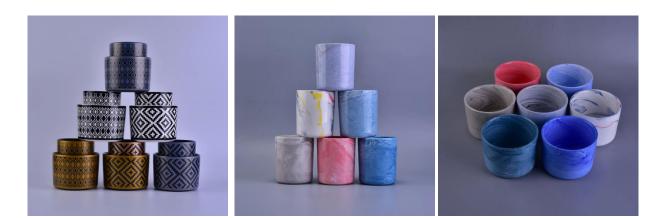

| The number of the item | S                                                                                                                                                                                                       |
|------------------------|---------------------------------------------------------------------------------------------------------------------------------------------------------------------------------------------------------|
| Materials              | ceramic candle holder                                                                                                                                                                                   |
| Craft                  | hand made ceramic candle holder                                                                                                                                                                         |
| Sample time            | <ul><li>1.5 days if there are shapes and sizes of ceramic candle holder</li><li>2.15 days, if you need a new form and size ceramic candle holder</li></ul>                                              |
| Product capacity       | 500,000 ~ 1,000,000 pieces per month                                                                                                                                                                    |
| Product features       | <ol> <li>hand made <u>ceramic candle holder</u></li> <li>suitable for use in hotels, houses, etc.</li> <li>this environmentally friendly.</li> <li>meet the test of the FDA; AMP; Test US 65</li> </ol> |

## Use of the product

- 1. concrete canlde holder can be used in wedding décor, home jewelry party, Banquet, ect,
- 2. This candle is very large as the heart of a beautiful event
- 3. jar candle pottery can decorate your interior and exterior with this delicated Figure increased glass candles.
- 4. ship the ceramic candles is a beautiful gift as housewarmings and other events.