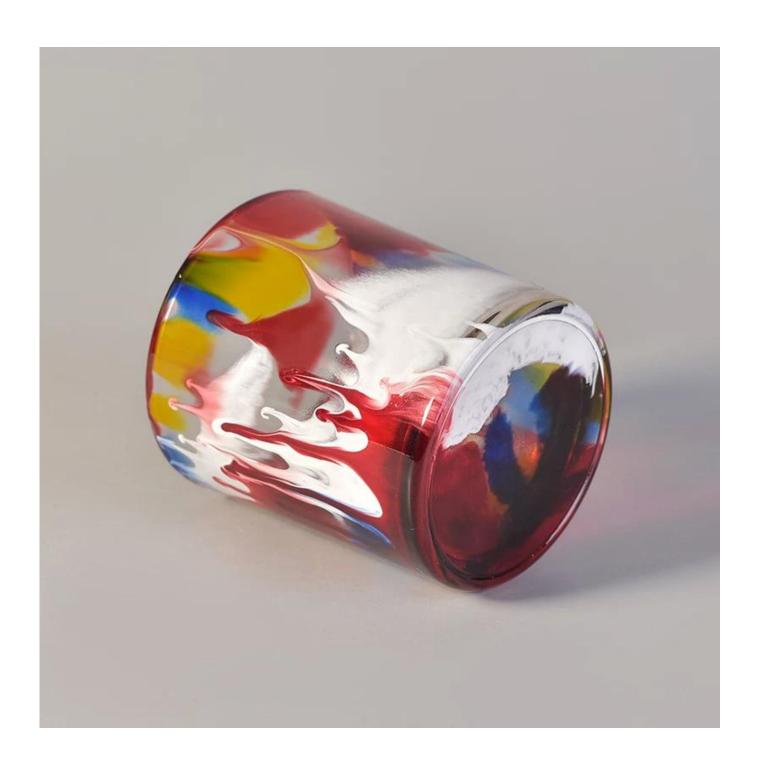

## Colorful painting votive glass candle jar

| Product Details  |                                                                           |
|------------------|---------------------------------------------------------------------------|
| Item number.     | SGHY17112303                                                              |
| Material         | high white glass material                                                 |
| craft            | machine made glass candle jar                                             |
| Samples time     | 1. 5 days if there is a form and size of the glass                        |
|                  | 2. 15 days, if you need a new shape and size glass                        |
| Packaging        | Normal packing, 4 pieces in inner box, 48 pieces in box                   |
| Product Capacity | 500,000 ~ 1,000,000 pieces per month                                      |
| Delivery time    | Within 35 days after the sample and in order confirmed                    |
| Terms of payment | 30% deposit by T / T in advance and balance against copy of B / L         |
| Shipment         | By sea, by air, by express and the delivery agent acceptable              |
|                  | 1. Home decor glass candle jar from high quality                          |
| Product Features | 2. Suitable for use in hotel, house, etc.                                 |
|                  | 3. Meet ASTM Test                                                         |
|                  | 1. Various designs and sizes for selection                                |
|                  | 2 Any color painted, cold, electroplating, laser model Processing cutter  |
| For your choice  | 3. Special package as shrink film, color gift box, white gift box, etc.   |
|                  | 4. We are exclusive of employees for quality control                      |
|                  | 5. We have a professional workshop and warehouse for ensure delivery time |