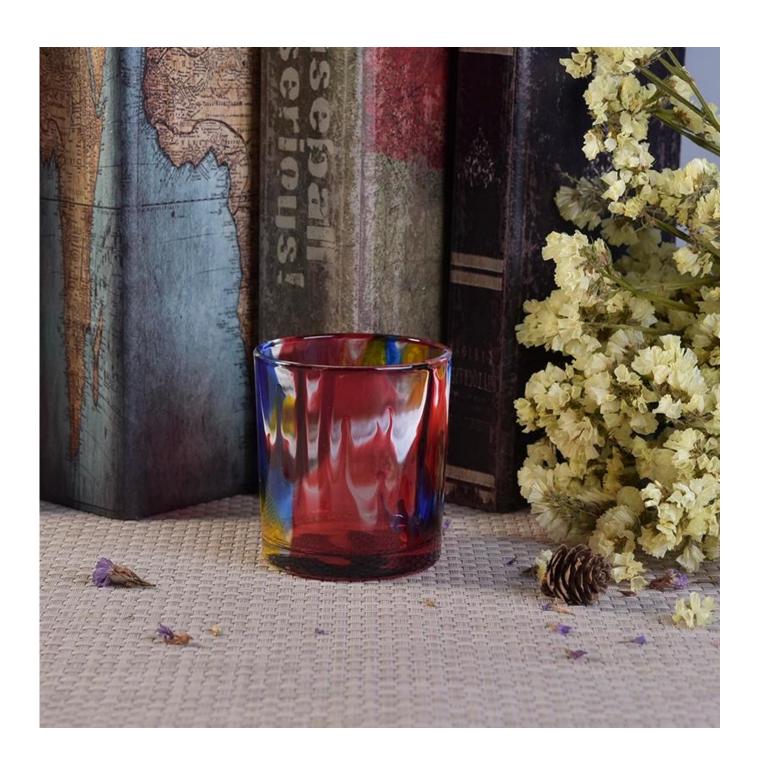

## Colorful painting votive glass candle jar

| Product Details  |                                                                           |
|------------------|---------------------------------------------------------------------------|
| Item number.     | SGHY17112303                                                              |
| Material         | high white glass material                                                 |
| craft            | machine made glass candle jar                                             |
| Samples time     | 1. 5 days if there is a form and size of the glass                        |
|                  | 2. 15 days, if you need a new shape and size glass                        |
| Packaging        | Normal packing, 4 pieces in inner box, 48 pieces in box                   |
| Product Capacity | 500,000 ~ 1,000,000 pieces per month                                      |
| Delivery time    | Within 35 days after the sample and in order confirmed                    |
| Terms of payment | 30% deposit by T / T in advance and balance against copy of B / L         |
| Shipment         | By sea, by air, by express and the delivery agent acceptable              |
|                  | 1. Home decor glass candle jar from high quality                          |
| Product Features | 2. Suitable for use in hotel, house, etc.                                 |
|                  | 3. Meet ASTM Test                                                         |
|                  | 1. Various designs and sizes for selection                                |
|                  | 2 Any color painted, cold, electroplating, laser model Processing cutter  |
| For your choice  | 3. Special package as shrink film, color gift box, white gift box, etc.   |
|                  | 4. We are exclusive of employees for quality control                      |
|                  | 5. We have a professional workshop and warehouse for ensure delivery time |