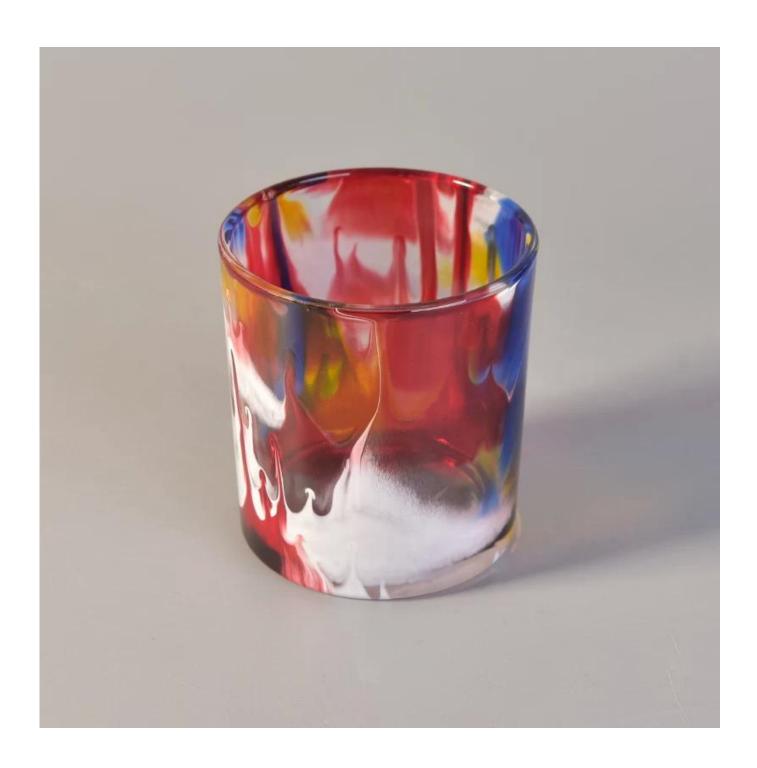

## Colorful painting votive glass candle jar

| Product Details  |                                                                           |
|------------------|---------------------------------------------------------------------------|
| Item number.     | SGHY17112303                                                              |
| Material         | high white glass material                                                 |
| craft            | machine made glass candle jar                                             |
| Samples time     | 1. 5 days if there is a form and size of the glass                        |
|                  | 2. 15 days, if you need a new shape and size glass                        |
| Packaging        | Normal packing, 4 pieces in inner box, 48 pieces in box                   |
| Product Capacity | 500,000 ~ 1,000,000 pieces per month                                      |
| Delivery time    | Within 35 days after the sample and in order confirmed                    |
| Terms of payment | 30% deposit by T / T in advance and balance against copy of B / L         |
| Shipment         | By sea, by air, by express and the delivery agent acceptable              |
|                  | 1. Home decor glass candle jar from high quality                          |
| Product Features | 2. Suitable for use in hotel, house, etc.                                 |
|                  | 3. Meet ASTM Test                                                         |
|                  | 1. Various designs and sizes for selection                                |
|                  | 2 Any color painted, cold, electroplating, laser model Processing cutter  |
| For your choice  | 3. Special package as shrink film, color gift box, white gift box, etc.   |
|                  | 4. We are exclusive of employees for quality control                      |
|                  | 5. We have a professional workshop and warehouse for ensure delivery time |