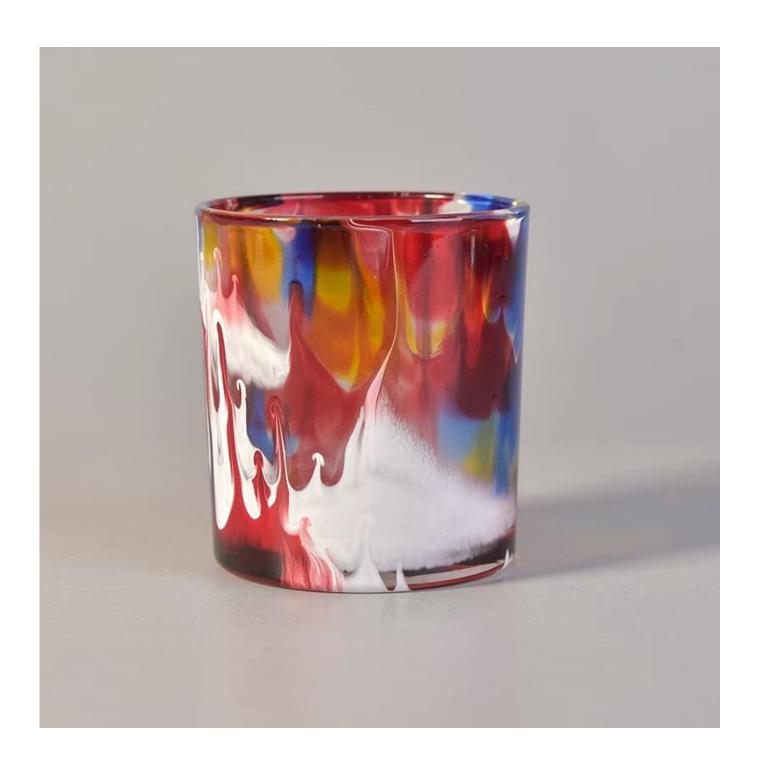

## Colorful painting votive glass candle jar

| Product Details  |                                                                           |
|------------------|---------------------------------------------------------------------------|
| Item number.     | SGHY17112303                                                              |
| Material         | high white glass material                                                 |
| craft            | machine made glass candle jar                                             |
| Samples time     | 1. 5 days if there is a form and size of the glass                        |
|                  | 2. 15 days, if you need a new shape and size glass                        |
| Packaging        | Normal packing, 4 pieces in inner box, 48 pieces in box                   |
| Product Capacity | 500,000 ~ 1,000,000 pieces per month                                      |
| Delivery time    | Within 35 days after the sample and in order confirmed                    |
| Terms of payment | 30% deposit by T / T in advance and balance against copy of B / L         |
| Shipment         | By sea, by air, by express and the delivery agent acceptable              |
|                  | 1. Home decor glass candle jar from high quality                          |
| Product Features | 2. Suitable for use in hotel, house, etc.                                 |
|                  | 3. Meet ASTM Test                                                         |
|                  | 1. Various designs and sizes for selection                                |
|                  | 2 Any color painted, cold, electroplating, laser model Processing cutter  |
| For your choice  | 3. Special package as shrink film, color gift box, white gift box, etc.   |
|                  | 4. We are exclusive of employees for quality control                      |
|                  | 5. We have a professional workshop and warehouse for ensure delivery time |