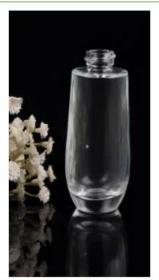

## Colorful painting votive glass candle jar

| Product Details  |                                                                           |
|------------------|---------------------------------------------------------------------------|
| Item number.     | SGHY17112303                                                              |
| Material         | high white glass material                                                 |
| craft            | machine made glass candle jar                                             |
| Samples time     | 1. 5 days if there is a form and size of the glass                        |
|                  | 2. 15 days, if you need a new shape and size glass                        |
| Packaging        | Normal packing, 4 pieces in inner box, 48 pieces in box                   |
| Product Capacity | 500,000 ~ 1,000,000 pieces per month                                      |
| Delivery time    | Within 35 days after the sample and in order confirmed                    |
| Terms of payment | 30% deposit by T / T in advance and balance against copy of B / L         |
| Shipment         | By sea, by air, by express and the delivery agent acceptable              |
|                  | 1. Home decor glass candle jar from high quality                          |
| Product Features | 2. Suitable for use in hotel, house, etc.                                 |
|                  | 3. Meet ASTM Test                                                         |
|                  | 1. Various designs and sizes for selection                                |
|                  | 2 Any color painted, cold, electroplating, laser model Processing cutter  |
| For your choice  | 3. Special package as shrink film, color gift box, white gift box, etc.   |
|                  | 4. We are exclusive of employees for quality control                      |
|                  | 5. We have a professional workshop and warehouse for ensure delivery time |