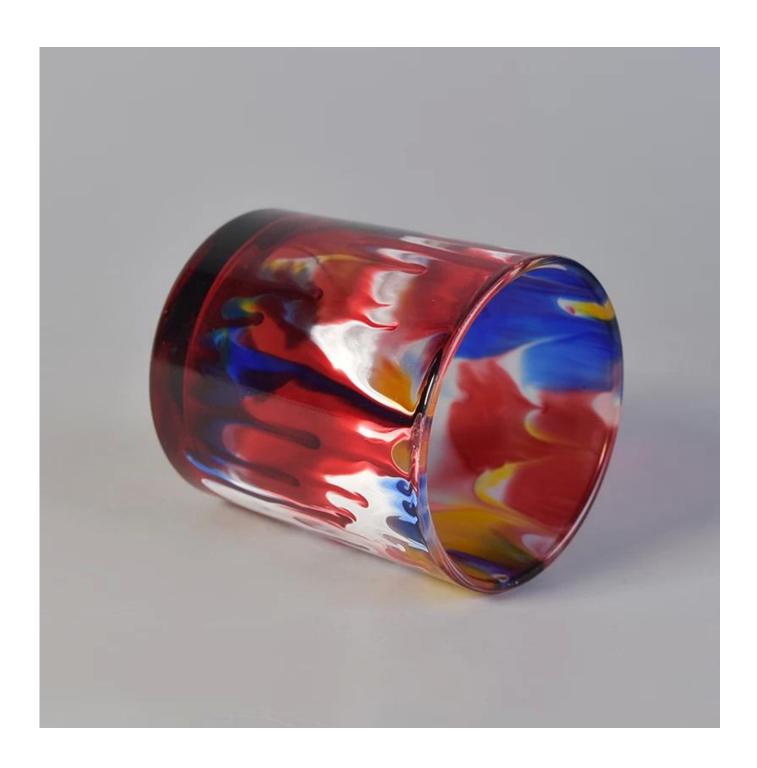

## Colorful painting votive glass candle jar

| Product Details  |                                                                           |
|------------------|---------------------------------------------------------------------------|
| Item number.     | SGHY17112303                                                              |
| Material         | high white glass material                                                 |
| craft            | machine made glass candle jar                                             |
| Samples time     | 1. 5 days if there is a form and size of the glass                        |
|                  | 2. 15 days, if you need a new shape and size glass                        |
| Packaging        | Normal packing, 4 pieces in inner box, 48 pieces in box                   |
| Product Capacity | 500,000 ~ 1,000,000 pieces per month                                      |
| Delivery time    | Within 35 days after the sample and in order confirmed                    |
| Terms of payment | 30% deposit by T / T in advance and balance against copy of B / L         |
| Shipment         | By sea, by air, by express and the delivery agent acceptable              |
|                  | 1. Home decor glass candle jar from high quality                          |
| Product Features | 2. Suitable for use in hotel, house, etc.                                 |
|                  | 3. Meet ASTM Test                                                         |
|                  | 1. Various designs and sizes for selection                                |
|                  | 2 Any color painted, cold, electroplating, laser model Processing cutter  |
| For your choice  | 3. Special package as shrink film, color gift box, white gift box, etc.   |
|                  | 4. We are exclusive of employees for quality control                      |
|                  | 5. We have a professional workshop and warehouse for ensure delivery time |

#### Features months blown glass

- 1. The benefit, including the number of mold, machinery, surface effects, colors, etc.
- 2. Quality control is difficult and tolerance of size, weight and shape larger.
- 3. The price is high and the product is limited to a special technique of glass.