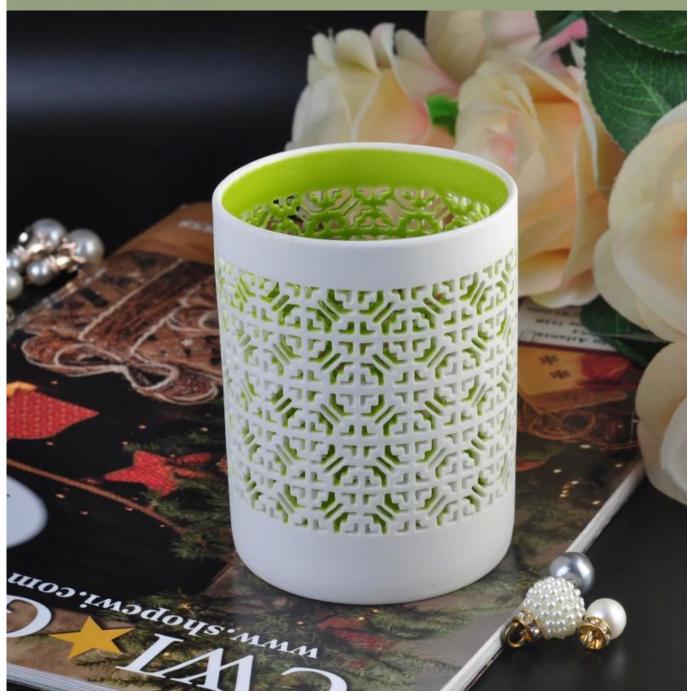

### Colorful hollow out design tealight holder

| Product Details          |                                                                                                                                                                                                    |
|--------------------------|----------------------------------------------------------------------------------------------------------------------------------------------------------------------------------------------------|
|                          |                                                                                                                                                                                                    |
| Material                 | Pottery/Ceramic                                                                                                                                                                                    |
| Handle                   | Hand made ceramic candle jars                                                                                                                                                                      |
| Samples time             | <ol> <li>5 days if there is a form and size of the ceramic</li> <li>15 days, if you need a new shape and size ceramic</li> </ol>                                                                   |
| Product Capacity         | 10,000 ~ 20,000 pieces per month                                                                                                                                                                   |
| The Features of products | <ol> <li>Hand made <u>ceramic candle holders</u> from high quality.</li> <li>Suitable for use in hotel, house, etc.</li> <li>This eco-friendly.</li> <li>Meet FDA test; AMP; CA 65 test</li> </ol> |

#### **Usage of Product**

- 1. Ceramic canlde holders can be used in wedding decoration, home decoration, party,banquet ect,
- 2. This candle container is very great as a gorgeous centerpiece for an event
- 3. The pottery candle jars can decorate your indoors and outdoors with this delicated rose figure glass candle holder.
- 4. The ceramic candle vessel is wonderful gift as housewarmings and other events.