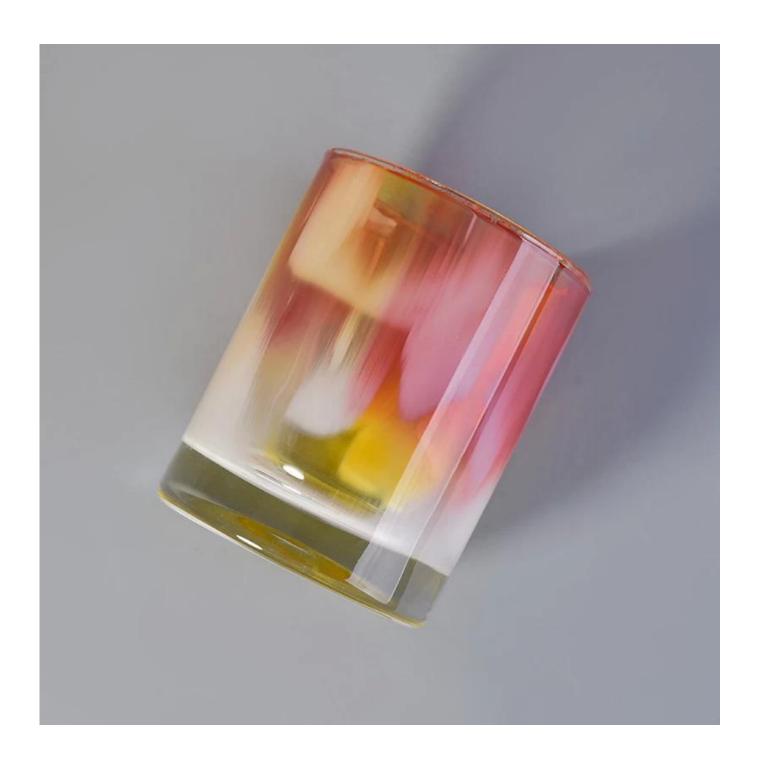

## Colorful glass candle jar wholesale

| Size             | SGHY17112305 Top dia[]75mm Bottom dia[]75mm Height[]95mm Weight[]267g Capacity[]304ml MOQ:2000pcs Sample time: 7 days Mass production time: 30 days after the order confirmed Product capacity: 300000-400000 every month Payment terms: 30% deposit by T/T in advance and the balance after showing the copy of B/L |
|------------------|----------------------------------------------------------------------------------------------------------------------------------------------------------------------------------------------------------------------------------------------------------------------------------------------------------------------|
| color            | Any color printing on glass are available                                                                                                                                                                                                                                                                            |
| Material         | Glass                                                                                                                                                                                                                                                                                                                |
| Sample           | 7days                                                                                                                                                                                                                                                                                                                |
| Terms of payment | 30% deposit by T/T in advance and the balance after showing copy of L/C                                                                                                                                                                                                                                              |
| Certification    | ASTM Test (for candle holder)                                                                                                                                                                                                                                                                                        |
| For your choice  | 1, Any logo printing on glass body 2, Any color painted, frosted, electroplating, logo laser for the finish 3, Special packing like shrink wrap, color gift box, white box etc 4, Any shape, size meet your need                                                                                                     |