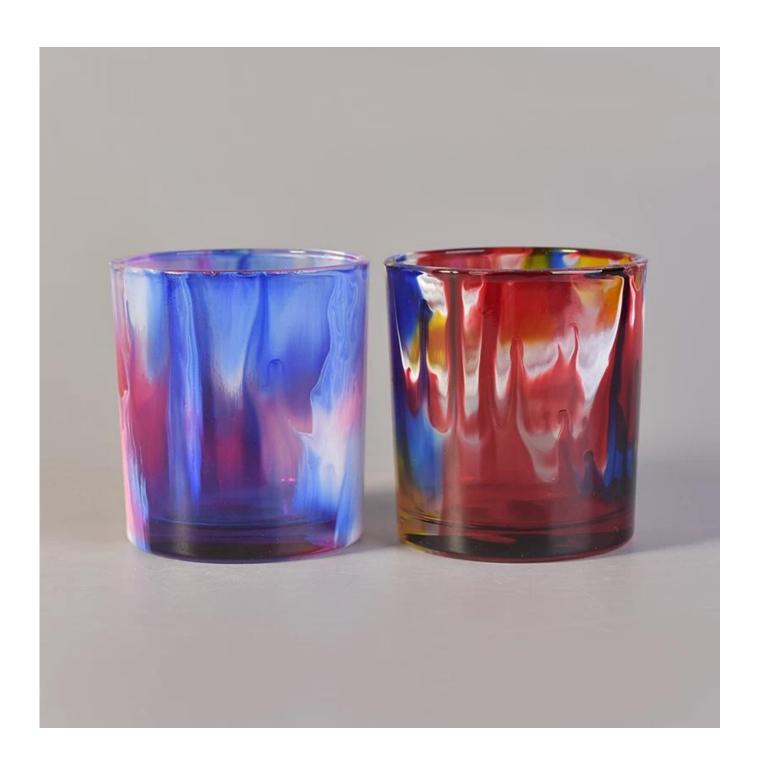

## Colorful cylinder spray paint candle holder wedding

| Size             | SGHY17112302 Top dia[]73mm Bottom dia[]67mm Height[]79mm Weight[]197g Capacity[]222ml MOQ:2000 pcs  MOQ:5000PCS Sample time: 7 days Mass production time: 30 days after the order confirmed Product capacity: 300000-400000 every month Payment terms: 30% deposit by T/T in advance and the balance after showing the copy of B/L |
|------------------|------------------------------------------------------------------------------------------------------------------------------------------------------------------------------------------------------------------------------------------------------------------------------------------------------------------------------------|
| color            | Any color printing on glass are available                                                                                                                                                                                                                                                                                          |
| Material         | Glass                                                                                                                                                                                                                                                                                                                              |
| Sample           | 7days                                                                                                                                                                                                                                                                                                                              |
| Terms of payment | 30% deposit by T/T in advance and the balance after showing copy of L/C                                                                                                                                                                                                                                                            |
| Certification    | ASTM Test (for candle holder)                                                                                                                                                                                                                                                                                                      |
| For your choice  | 1, Any logo printing on glass body 2, Any color painted, frosted, electroplating, logo laser for the finish 3, Special packing like shrink wrap, color gift box, white box etc 4, Any shape, size meet your need                                                                                                                   |