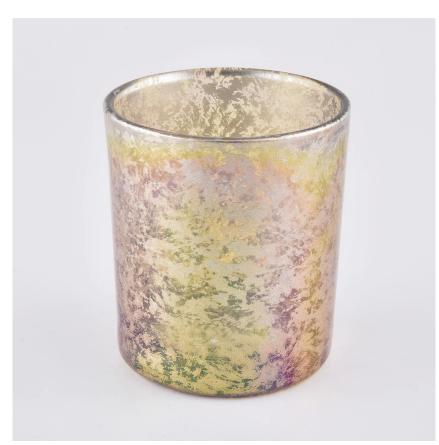

# Flexible size design can quickly expand your market

Top dia:88mm Bottom dia:80mm Height:100mm Capacity:410ml(can fill around 10oz soy wax)

We turn your ideas into creative fragrance products and sell them in the local market.