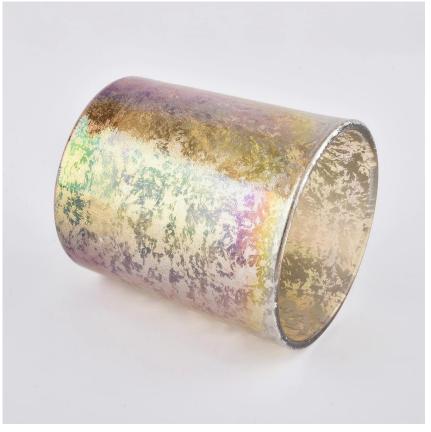

# Flexible size design can quickly expand your market

Top dia:88mm Bottom dia:80mm Height:100mm Capacity:410ml(can fill around 10oz soy wax)

We turn your ideas into creative fragrance products and sell them in the local market.