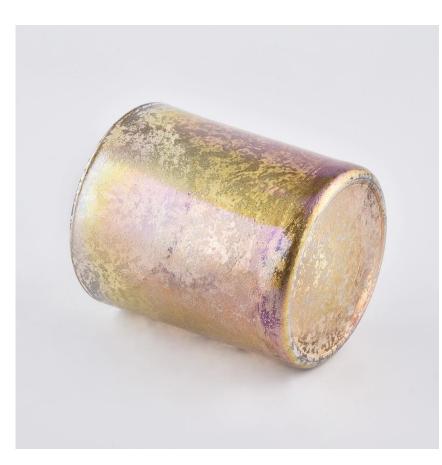

# Flexible size design can quickly expand your market

Top dia:88mm Bottom dia:80mm Height:100mm Capacity:410ml(can fill around 10oz soy wax)

We turn your ideas into creative fragrance products and sell them in the local market.