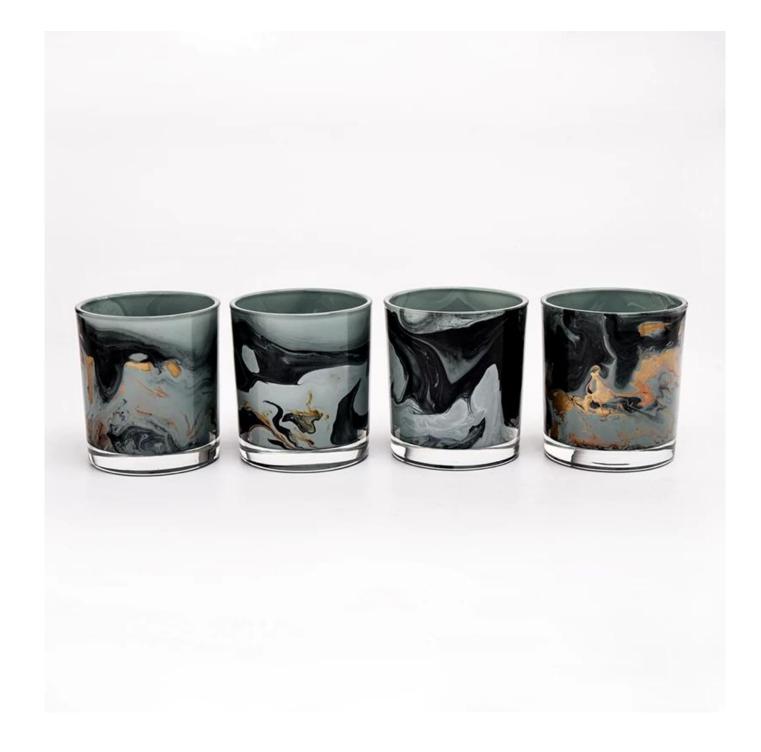

## Colorful Painting glass candle jar 8oz 10 oz glas s candle Holder

Sunny Glasswares not only places  $\operatorname{OEM}$  /  $\operatorname{ODM}$  orders, but also helps many brands to start with product concepts.

| Measure           | Item:SGZT22070603 Top dia: 80mm Bottom dia:74mm                                    |
|-------------------|------------------------------------------------------------------------------------|
|                   | Height:90mm<br>Weight: 287g<br>Capacity: 300ml                                     |
| Packing           | Normal packing,Individual gift box, PVC box, window box, color box, white box, etc |
| Delivery time     | Within 35 days after the sample and order confirmed                                |
| Payment term      | 30% deposit by T/T in advance and the balance against the copy of B/L              |
| Shipment          | By sea,by air,by Express and your shipping agent is acceptable                     |
| Usage<br>Occasion | Home decor,Wedding Decoration,Wedding Favors,Decoration enhancement                |