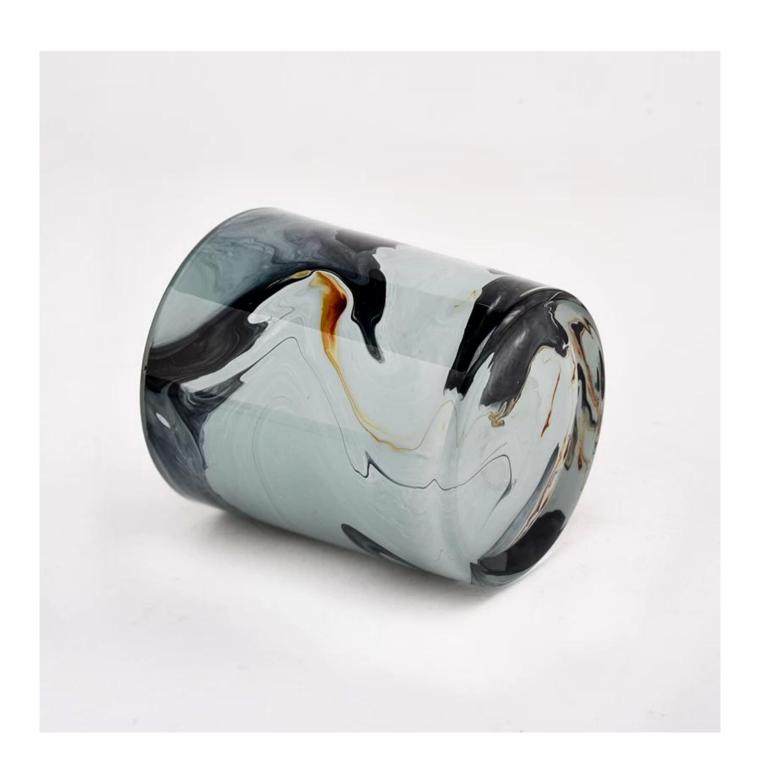

## Colorful Painting glass candle jar 8oz 10 oz glas s candle Holder

Sunny Glasswares not only places  $\operatorname{OEM}$  /  $\operatorname{ODM}$  orders, but also helps many brands to start with product concepts.

| Measure           | Item:SGZT22070603 Top dia: 80mm Bottom dia:74mm                                    |
|-------------------|------------------------------------------------------------------------------------|
|                   | Height:90mm<br>Weight: 287g<br>Capacity: 300ml                                     |
| Packing           | Normal packing,Individual gift box, PVC box, window box, color box, white box, etc |
| Delivery time     | Within 35 days after the sample and order confirmed                                |
| Payment term      | 30% deposit by T/T in advance and the balance against the copy of B/L              |
| Shipment          | By sea,by air,by Express and your shipping agent is acceptable                     |
| Usage<br>Occasion | Home decor,Wedding Decoration,Wedding Favors,Decoration enhancement                |