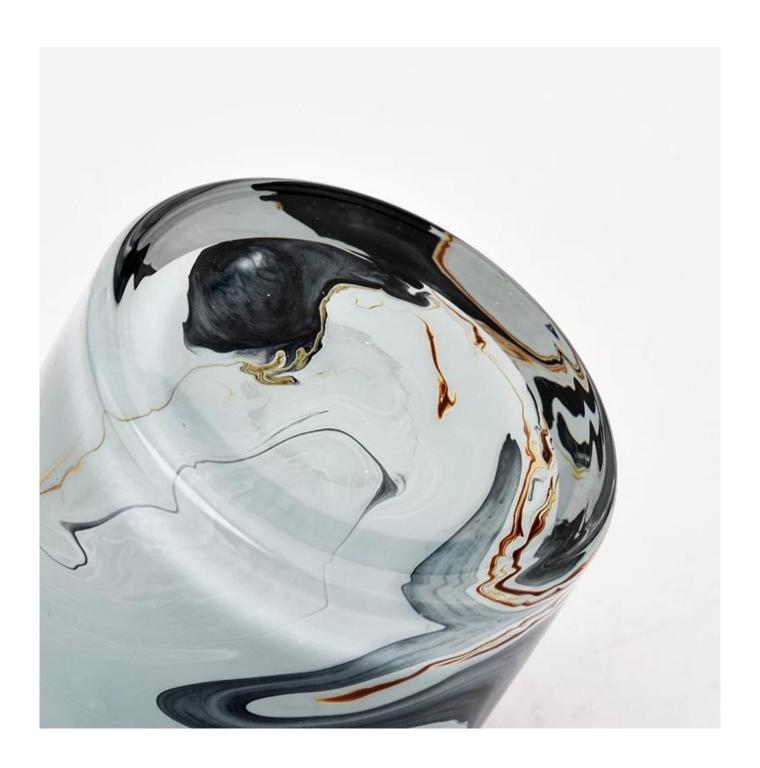

## Colorful Painting glass candle jar 8oz 10 oz glas s candle Holder

Sunny Glasswares not only places  $\operatorname{OEM}$  /  $\operatorname{ODM}$  orders, but also helps many brands to start with product concepts.

| Measure           | Item:SGZT22070603 Top dia: 80mm Bottom dia:74mm                                    |
|-------------------|------------------------------------------------------------------------------------|
|                   | Height:90mm<br>Weight: 287g<br>Capacity: 300ml                                     |
| Packing           | Normal packing,Individual gift box, PVC box, window box, color box, white box, etc |
| Delivery time     | Within 35 days after the sample and order confirmed                                |
| Payment term      | 30% deposit by T/T in advance and the balance against the copy of B/L              |
| Shipment          | By sea,by air,by Express and your shipping agent is acceptable                     |
| Usage<br>Occasion | Home decor,Wedding Decoration,Wedding Favors,Decoration enhancement                |