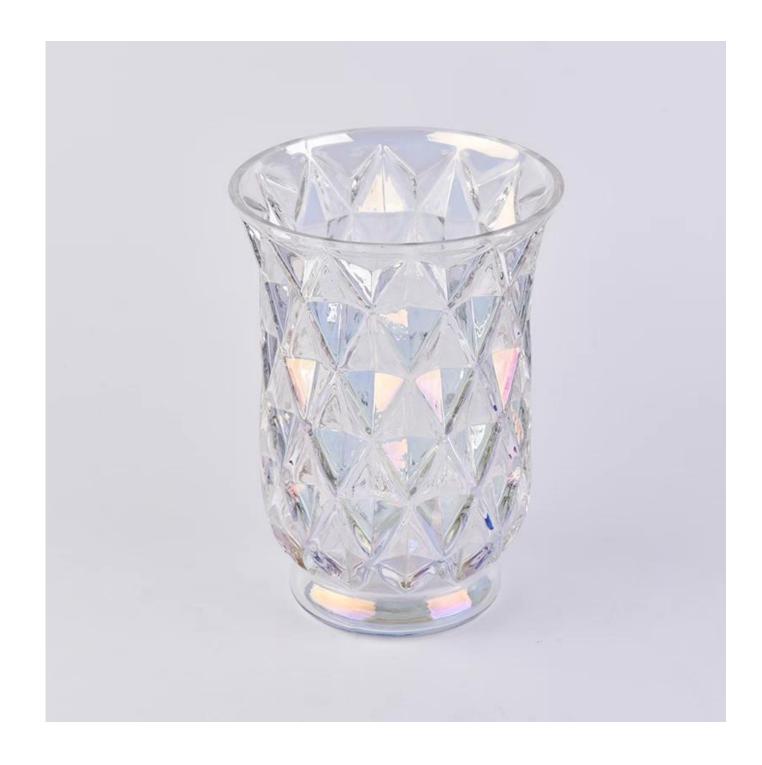

## **Colorful Diamond Glass Candle Holder**

Product Details

| Specification    | Item No.: SGLYP18050324<br>Top dia: 131mm<br>Bottom dia: 89mm<br>Height: 183mm<br>Weight: 777g<br>Capacity: 1250ml                                                                                           |
|------------------|--------------------------------------------------------------------------------------------------------------------------------------------------------------------------------------------------------------|
| Color            | multi-color[] iridescent                                                                                                                                                                                     |
| Material         | High white glass                                                                                                                                                                                             |
| Sample           | 7days                                                                                                                                                                                                        |
| Terms of payment | 30% deposit by T/T in advance and the balance after showing copy of B/L                                                                                                                                      |
| Certification    | ASTM Test (for candle holder)                                                                                                                                                                                |
| For your choice  | <ul><li>1.Any color painted, frosted, electroplating, logo laser for the finish</li><li>2.Special packing like shrink wrap, color gift box, white box etc</li><li>3.Any shape, size meet your need</li></ul> |