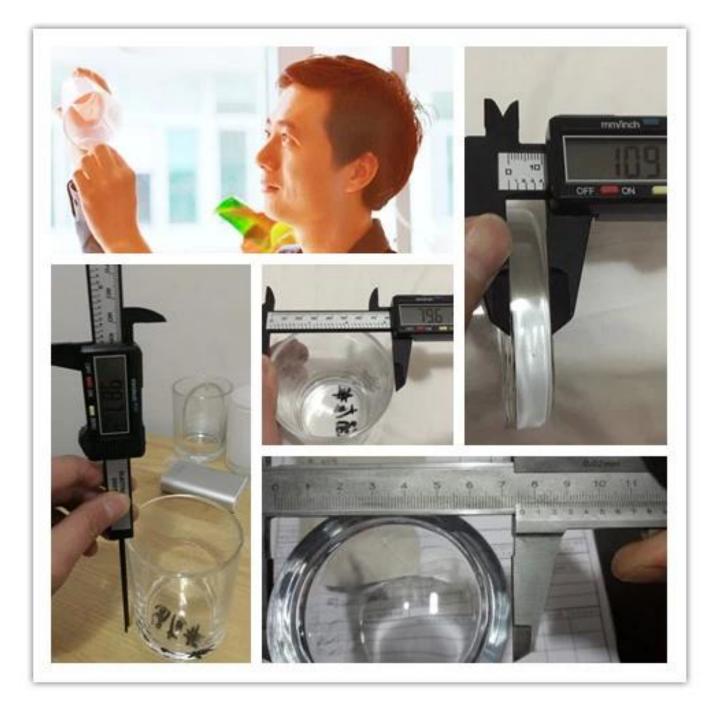

## **Colorful Diamond Glass Candle Holder**

Product Details

| Specification    | Item No.: SGLYP18050324<br>Top dia: 131mm<br>Bottom dia: 89mm<br>Height: 183mm<br>Weight: 777g<br>Capacity: 1250ml                                                                                           |
|------------------|--------------------------------------------------------------------------------------------------------------------------------------------------------------------------------------------------------------|
| Color            | multi-color[] iridescent                                                                                                                                                                                     |
| Material         | High white glass                                                                                                                                                                                             |
| Sample           | 7days                                                                                                                                                                                                        |
| Terms of payment | 30% deposit by T/T in advance and the balance after showing copy of B/L                                                                                                                                      |
| Certification    | ASTM Test (for candle holder)                                                                                                                                                                                |
| For your choice  | <ul><li>1.Any color painted, frosted, electroplating, logo laser for the finish</li><li>2.Special packing like shrink wrap, color gift box, white box etc</li><li>3.Any shape, size meet your need</li></ul> |

## Shenzhen Sunny Glassware Co.,Ltd

Sunny Glassware is a leading candle holders supplier in China since 1992, our glass/ceramic/concrete candle jars etc. and matched accessorriesmainly export to USA, EU, AU over more than 24 years experience. We're strictly with the quality, our QC team inspect the products from raw material to production then to packing step by step, the inspection strictly according to the AQL standard. We look forward to your cooperate!