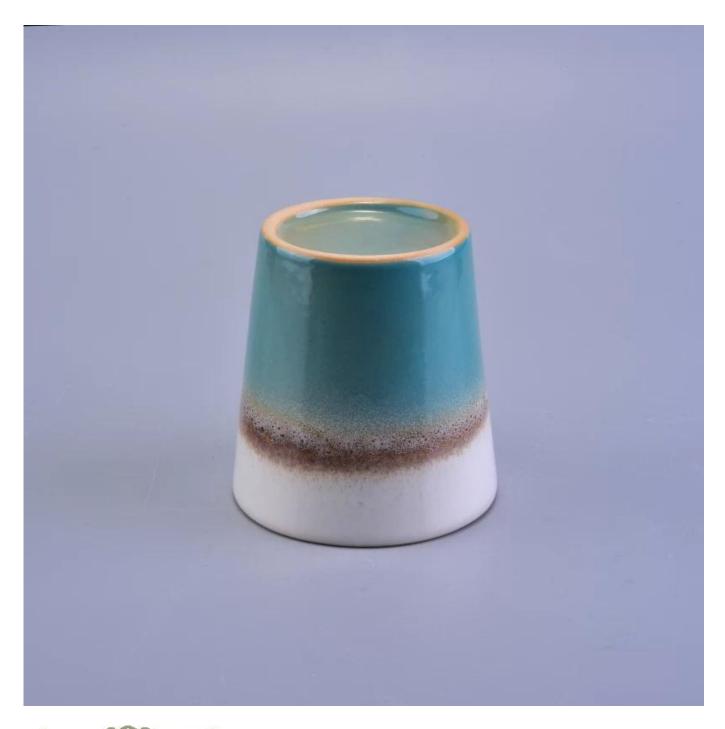

## **Colorful Ceramic Cup Wholesaler and Manufacturer for Candle Making**

# Product Details

| SGWQ17010631                                                                                                                                                                                         |
|------------------------------------------------------------------------------------------------------------------------------------------------------------------------------------------------------|
| Ceramic                                                                                                                                                                                              |
| hand made                                                                                                                                                                                            |
| 1. 5 days if there is a form and size of the ceramic                                                                                                                                                 |
| 2. 15 days, if you need a new shape and size ceramic                                                                                                                                                 |
| 500,000 ~ 1,000,000 pieces per month                                                                                                                                                                 |
| <ol> <li>Hand made <u>ceramic candle holder</u> from high quality.</li> <li>Suitable for use in hotel, house, etc.</li> <li>Eco-friendly.</li> <li>Meet FDA test, ASTM, <b>CA 65 test</b></li> </ol> |
|                                                                                                                                                                                                      |

#### **Usage of Product**

- 1. Ceramic canlde holders can be used in wedding decoration, home decoration, party,banquet ect,
- 2. This candle container is very great as a gorgeous centerpiece for an event
- 3. The pottery candle jars can decorate your indoors and outdoors with this Bling bling Transmutation Glaze Home Decoration Ceramic Candle Holder.
- 4. The ceramic candle vessel is a wonderful gift as housewarmings and other events.