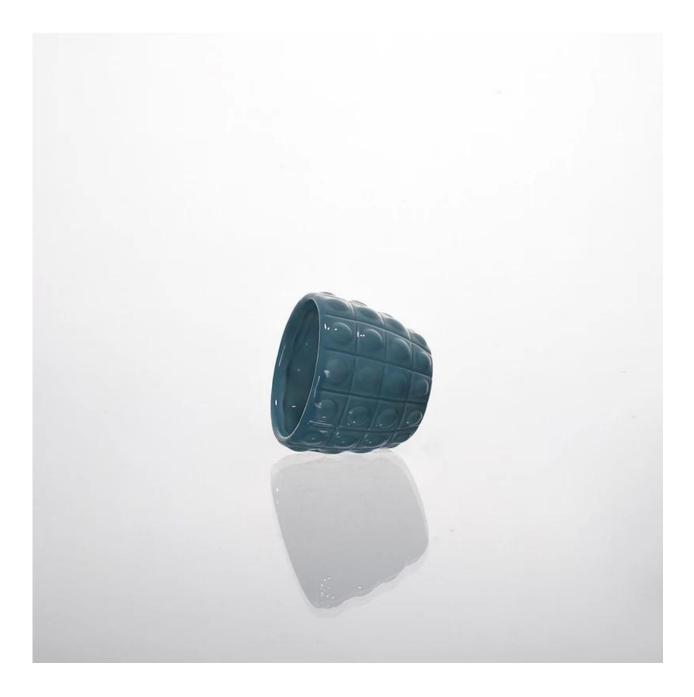

## Product detail:

SUNNY

| Item No.         | SGXJS14120601                                                                                                                                                                                                                                                                                                                                           |
|------------------|---------------------------------------------------------------------------------------------------------------------------------------------------------------------------------------------------------------------------------------------------------------------------------------------------------------------------------------------------------|
| Material         | Ceramic                                                                                                                                                                                                                                                                                                                                                 |
| Craft            | Handmade                                                                                                                                                                                                                                                                                                                                                |
| Samples time     | <ol> <li>5 days if at exit shaped and size of glass</li> <li>15 days if need new shape or size of glass</li> </ol>                                                                                                                                                                                                                                      |
| Packing          | Normal packing, 24 or 36pcs into export carton,carton with cardboard divider                                                                                                                                                                                                                                                                            |
| Product Capacity | 500,000~1,000,000 pcs per month                                                                                                                                                                                                                                                                                                                         |
| Delivery time    | Within 35 days after the sample and order confirmed                                                                                                                                                                                                                                                                                                     |
| Payment terms    | 30% deposit by T/T in advance and the balance against the copy of B/L $$                                                                                                                                                                                                                                                                                |
| Shipment         | By sea,by air,by Express and your shipping agent is acceptable                                                                                                                                                                                                                                                                                          |
| Product Features | <ol> <li>Suitable for used in pub, hotel, restaurants, home,etc</li> <li>Professional Q/C for quality control</li> <li>Competitive price and quality</li> <li>Meet FDA test and food grade</li> </ol>                                                                                                                                                   |
| For your choices | <ol> <li>Any logo printing on the glass body</li> <li>Any color painted, frost, electroplate, pattern laser carver for the finish</li> <li>Special package like shrink wrap, color gift box, white gift box etc</li> <li>Open new mould for the glass, wood, plastic or metal as you like</li> <li>Different size and shapes meet your needs</li> </ol> |