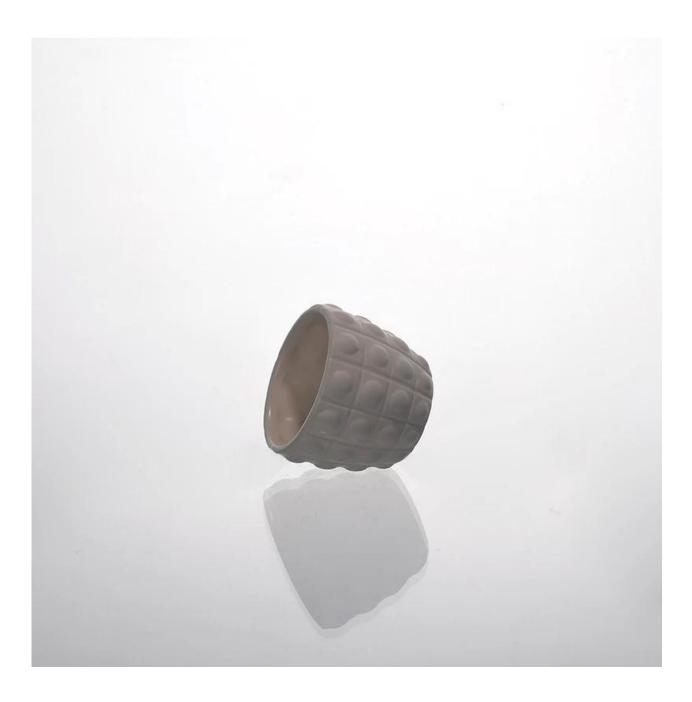

## Product detail:

SUNNY

| Item No.         | SGXJS14120601                                                                                                                                                                                                                                                                                                                                           |
|------------------|---------------------------------------------------------------------------------------------------------------------------------------------------------------------------------------------------------------------------------------------------------------------------------------------------------------------------------------------------------|
| Material         | Ceramic                                                                                                                                                                                                                                                                                                                                                 |
| Craft            | Handmade                                                                                                                                                                                                                                                                                                                                                |
| Samples time     | <ol> <li>5 days if at exit shaped and size of glass</li> <li>15 days if need new shape or size of glass</li> </ol>                                                                                                                                                                                                                                      |
| Packing          | Normal packing, 24 or 36pcs into export carton,carton with cardboard divider                                                                                                                                                                                                                                                                            |
| Product Capacity | 500,000~1,000,000 pcs per month                                                                                                                                                                                                                                                                                                                         |
| Delivery time    | Within 35 days after the sample and order confirmed                                                                                                                                                                                                                                                                                                     |
| Payment terms    | 30% deposit by T/T in advance and the balance against the copy of B/L $$                                                                                                                                                                                                                                                                                |
| Shipment         | By sea,by air,by Express and your shipping agent is acceptable                                                                                                                                                                                                                                                                                          |
| Product Features | <ol> <li>Suitable for used in pub, hotel, restaurants, home,etc</li> <li>Professional Q/C for quality control</li> <li>Competitive price and quality</li> <li>Meet FDA test and food grade</li> </ol>                                                                                                                                                   |
| For your choices | <ol> <li>Any logo printing on the glass body</li> <li>Any color painted, frost, electroplate, pattern laser carver for the finish</li> <li>Special package like shrink wrap, color gift box, white gift box etc</li> <li>Open new mould for the glass, wood, plastic or metal as you like</li> <li>Different size and shapes meet your needs</li> </ol> |