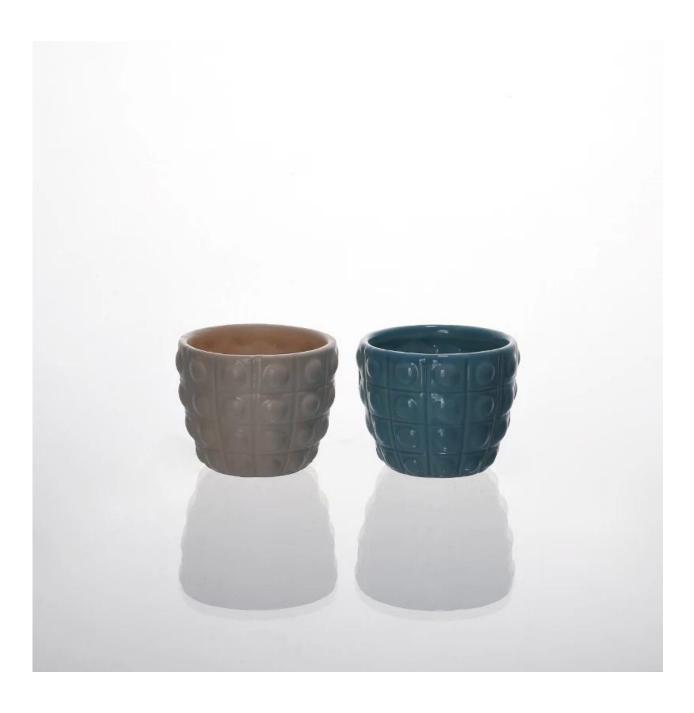

## Product detail:

SUNNY

| Item No.         | SGXJS14120601                                                                                                                                                                                                                                                                                                                                           |
|------------------|---------------------------------------------------------------------------------------------------------------------------------------------------------------------------------------------------------------------------------------------------------------------------------------------------------------------------------------------------------|
| Material         | Ceramic                                                                                                                                                                                                                                                                                                                                                 |
| Craft            | Handmade                                                                                                                                                                                                                                                                                                                                                |
| Samples time     | <ol> <li>5 days if at exit shaped and size of glass</li> <li>15 days if need new shape or size of glass</li> </ol>                                                                                                                                                                                                                                      |
| Packing          | Normal packing, 24 or 36pcs into export carton,carton with cardboard divider                                                                                                                                                                                                                                                                            |
| Product Capacity | 500,000~1,000,000 pcs per month                                                                                                                                                                                                                                                                                                                         |
| Delivery time    | Within 35 days after the sample and order confirmed                                                                                                                                                                                                                                                                                                     |
| Payment terms    | 30% deposit by T/T in advance and the balance against the copy of B/L $$                                                                                                                                                                                                                                                                                |
| Shipment         | By sea,by air,by Express and your shipping agent is acceptable                                                                                                                                                                                                                                                                                          |
| Product Features | <ol> <li>Suitable for used in pub, hotel, restaurants, home,etc</li> <li>Professional Q/C for quality control</li> <li>Competitive price and quality</li> <li>Meet FDA test and food grade</li> </ol>                                                                                                                                                   |
| For your choices | <ol> <li>Any logo printing on the glass body</li> <li>Any color painted, frost, electroplate, pattern laser carver for the finish</li> <li>Special package like shrink wrap, color gift box, white gift box etc</li> <li>Open new mould for the glass, wood, plastic or metal as you like</li> <li>Different size and shapes meet your needs</li> </ol> |

new arrival handmade glass candle holder

handmade candle holder

SUNNY

**Certification:** 