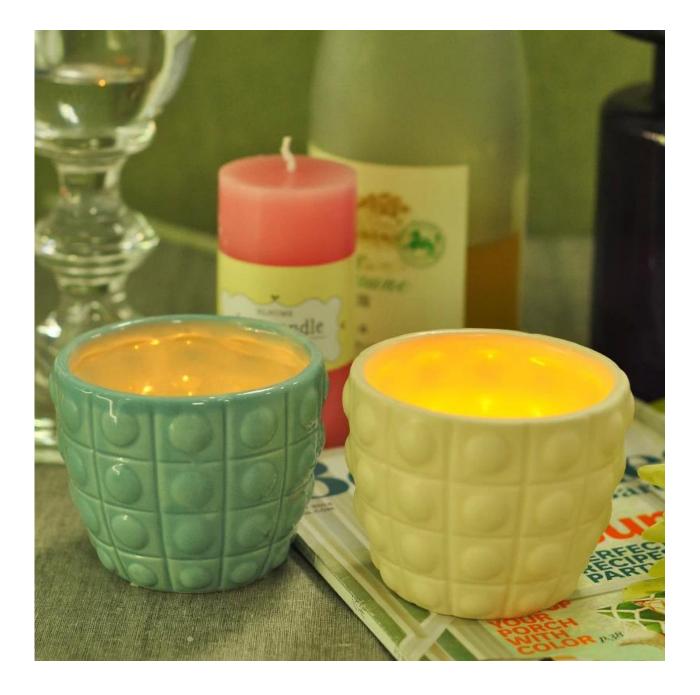

## Product detail:

SUNNY

| Item No.         | SGXJS14120601                                                                                                                                                                                                                                                                                                                                           |
|------------------|---------------------------------------------------------------------------------------------------------------------------------------------------------------------------------------------------------------------------------------------------------------------------------------------------------------------------------------------------------|
| Material         | Ceramic                                                                                                                                                                                                                                                                                                                                                 |
| Craft            | Handmade                                                                                                                                                                                                                                                                                                                                                |
| Samples time     | <ol> <li>5 days if at exit shaped and size of glass</li> <li>15 days if need new shape or size of glass</li> </ol>                                                                                                                                                                                                                                      |
| Packing          | Normal packing, 24 or 36pcs into export carton,carton with cardboard divider                                                                                                                                                                                                                                                                            |
| Product Capacity | 500,000~1,000,000 pcs per month                                                                                                                                                                                                                                                                                                                         |
| Delivery time    | Within 35 days after the sample and order confirmed                                                                                                                                                                                                                                                                                                     |
| Payment terms    | 30% deposit by T/T in advance and the balance against the copy of B/L $$                                                                                                                                                                                                                                                                                |
| Shipment         | By sea,by air,by Express and your shipping agent is acceptable                                                                                                                                                                                                                                                                                          |
| Product Features | <ol> <li>Suitable for used in pub, hotel, restaurants, home,etc</li> <li>Professional Q/C for quality control</li> <li>Competitive price and quality</li> <li>Meet FDA test and food grade</li> </ol>                                                                                                                                                   |
| For your choices | <ol> <li>Any logo printing on the glass body</li> <li>Any color painted, frost, electroplate, pattern laser carver for the finish</li> <li>Special package like shrink wrap, color gift box, white gift box etc</li> <li>Open new mould for the glass, wood, plastic or metal as you like</li> <li>Different size and shapes meet your needs</li> </ol> |