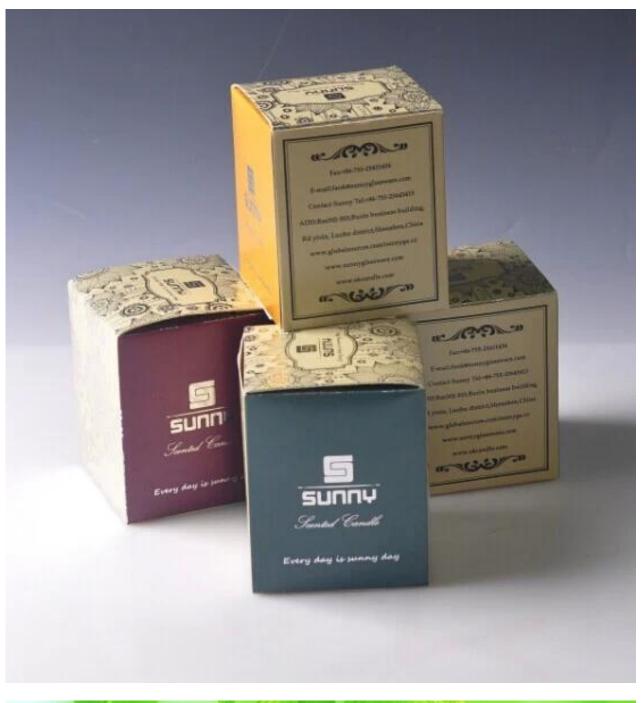

## Product detail:

SUNNY

| Item No.         | SGXJS14120601                                                                                                                                                                                                                                                                                                                                           |
|------------------|---------------------------------------------------------------------------------------------------------------------------------------------------------------------------------------------------------------------------------------------------------------------------------------------------------------------------------------------------------|
| Material         | Ceramic                                                                                                                                                                                                                                                                                                                                                 |
| Craft            | Handmade                                                                                                                                                                                                                                                                                                                                                |
| Samples time     | <ol> <li>5 days if at exit shaped and size of glass</li> <li>15 days if need new shape or size of glass</li> </ol>                                                                                                                                                                                                                                      |
| Packing          | Normal packing, 24 or 36pcs into export carton,carton with cardboard divider                                                                                                                                                                                                                                                                            |
| Product Capacity | 500,000~1,000,000 pcs per month                                                                                                                                                                                                                                                                                                                         |
| Delivery time    | Within 35 days after the sample and order confirmed                                                                                                                                                                                                                                                                                                     |
| Payment terms    | 30% deposit by T/T in advance and the balance against the copy of B/L $$                                                                                                                                                                                                                                                                                |
| Shipment         | By sea,by air,by Express and your shipping agent is acceptable                                                                                                                                                                                                                                                                                          |
| Product Features | <ol> <li>Suitable for used in pub, hotel, restaurants, home,etc</li> <li>Professional Q/C for quality control</li> <li>Competitive price and quality</li> <li>Meet FDA test and food grade</li> </ol>                                                                                                                                                   |
| For your choices | <ol> <li>Any logo printing on the glass body</li> <li>Any color painted, frost, electroplate, pattern laser carver for the finish</li> <li>Special package like shrink wrap, color gift box, white gift box etc</li> <li>Open new mould for the glass, wood, plastic or metal as you like</li> <li>Different size and shapes meet your needs</li> </ol> |