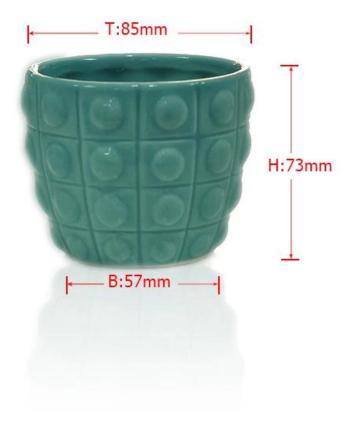

## Product detail:

SUNNY

| Item No.         | SGXJS14120601                                                                                                                                                                                                                                                                                                                                           |
|------------------|---------------------------------------------------------------------------------------------------------------------------------------------------------------------------------------------------------------------------------------------------------------------------------------------------------------------------------------------------------|
| Material         | Ceramic                                                                                                                                                                                                                                                                                                                                                 |
| Craft            | Handmade                                                                                                                                                                                                                                                                                                                                                |
| Samples time     | <ol> <li>5 days if at exit shaped and size of glass</li> <li>15 days if need new shape or size of glass</li> </ol>                                                                                                                                                                                                                                      |
| Packing          | Normal packing, 24 or 36pcs into export carton,carton with cardboard divider                                                                                                                                                                                                                                                                            |
| Product Capacity | 500,000~1,000,000 pcs per month                                                                                                                                                                                                                                                                                                                         |
| Delivery time    | Within 35 days after the sample and order confirmed                                                                                                                                                                                                                                                                                                     |
| Payment terms    | 30% deposit by T/T in advance and the balance against the copy of B/L $$                                                                                                                                                                                                                                                                                |
| Shipment         | By sea,by air,by Express and your shipping agent is acceptable                                                                                                                                                                                                                                                                                          |
| Product Features | <ol> <li>Suitable for used in pub, hotel, restaurants, home,etc</li> <li>Professional Q/C for quality control</li> <li>Competitive price and quality</li> <li>Meet FDA test and food grade</li> </ol>                                                                                                                                                   |
| For your choices | <ol> <li>Any logo printing on the glass body</li> <li>Any color painted, frost, electroplate, pattern laser carver for the finish</li> <li>Special package like shrink wrap, color gift box, white gift box etc</li> <li>Open new mould for the glass, wood, plastic or metal as you like</li> <li>Different size and shapes meet your needs</li> </ol> |