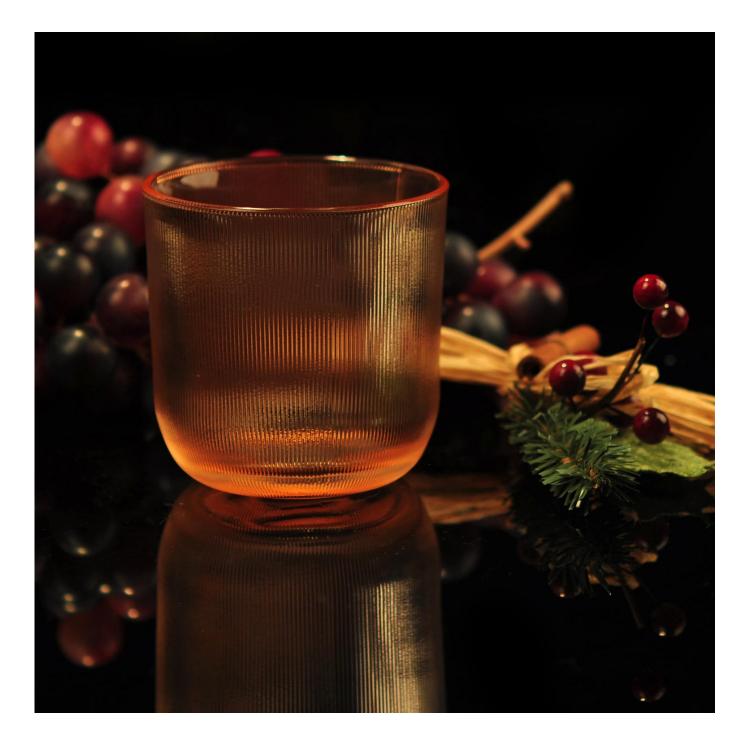

## **Colored glass material candle holder**

| Top dia:   89mm   Height: S8mm    Dettom dia: S0mm | Item Name          | Colored glass material candle holder                                                                                                                                                                  |
|----------------------------------------------------|--------------------|-------------------------------------------------------------------------------------------------------------------------------------------------------------------------------------------------------|
|                                                    | Item number.       | SGHY15101707                                                                                                                                                                                          |
|                                                    | Size               | T: 89mm * B: 50mm H: 88mm                                                                                                                                                                             |
|                                                    | Weight             | 302g                                                                                                                                                                                                  |
|                                                    | Sample time        | <ul><li>1.5 days to exist in the shape and size of the products</li><li>2:15 days if you need new shape and size of products</li></ul>                                                                |
|                                                    | Packing            | Security packaging normal 24pcs / 36pcs / 48pcs<br>per carton etc. export with egg divider                                                                                                            |
|                                                    | MOQ                | 10,000pcs                                                                                                                                                                                             |
|                                                    | Delivery time      | Within 35 days after order confirmed                                                                                                                                                                  |
|                                                    | Payment<br>terms   | 30% deposit by T / T in advance, the balance after showing the copy of B / L $$                                                                                                                       |
|                                                    | Product<br>Feature | <ol> <li>High quality and competitive prices</li> <li>Meet FDA, SGS, LFGB test etc.</li> <li>Eco-friendly</li> <li>Widely applies to wedding, party, house, bar etc.</li> <li>Machine made</li> </ol> |