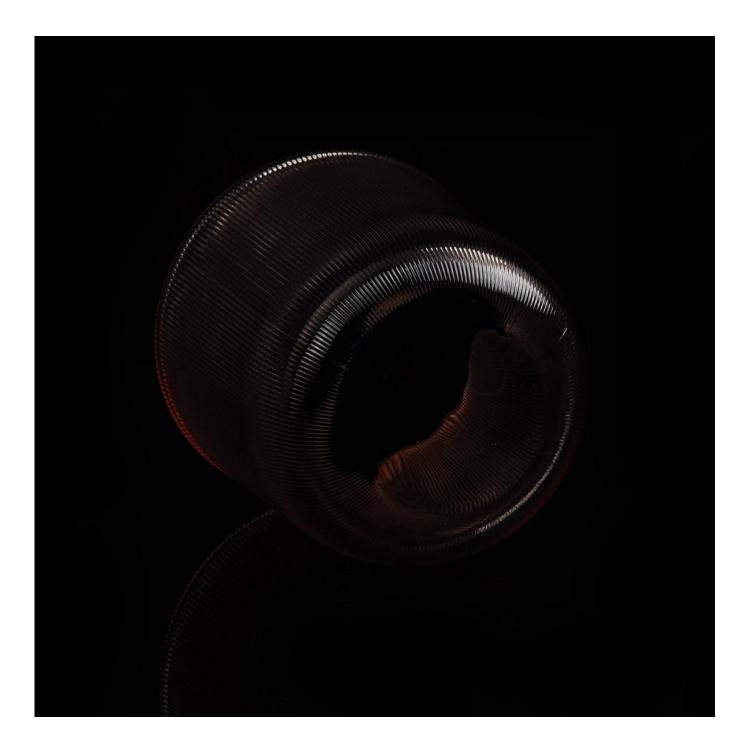

## **Colored glass material candle holder**

| Top dia:   89mm   Height: S8mm    Dettom dia: S0mm | Item Name          | Colored glass material candle holder                                                                                                                                                                  |
|----------------------------------------------------|--------------------|-------------------------------------------------------------------------------------------------------------------------------------------------------------------------------------------------------|
|                                                    | Item number.       | SGHY15101707                                                                                                                                                                                          |
|                                                    | Size               | T: 89mm * B: 50mm H: 88mm                                                                                                                                                                             |
|                                                    | Weight             | 302g                                                                                                                                                                                                  |
|                                                    | Sample time        | <ul><li>1.5 days to exist in the shape and size of the products</li><li>2:15 days if you need new shape and size of products</li></ul>                                                                |
|                                                    | Packing            | Security packaging normal 24pcs / 36pcs / 48pcs<br>per carton etc. export with egg divider                                                                                                            |
|                                                    | MOQ                | 10,000pcs                                                                                                                                                                                             |
|                                                    | Delivery time      | Within 35 days after order confirmed                                                                                                                                                                  |
|                                                    | Payment<br>terms   | 30% deposit by T / T in advance, the balance after showing the copy of B / L $$                                                                                                                       |
|                                                    | Product<br>Feature | <ol> <li>High quality and competitive prices</li> <li>Meet FDA, SGS, LFGB test etc.</li> <li>Eco-friendly</li> <li>Widely applies to wedding, party, house, bar etc.</li> <li>Machine made</li> </ol> |