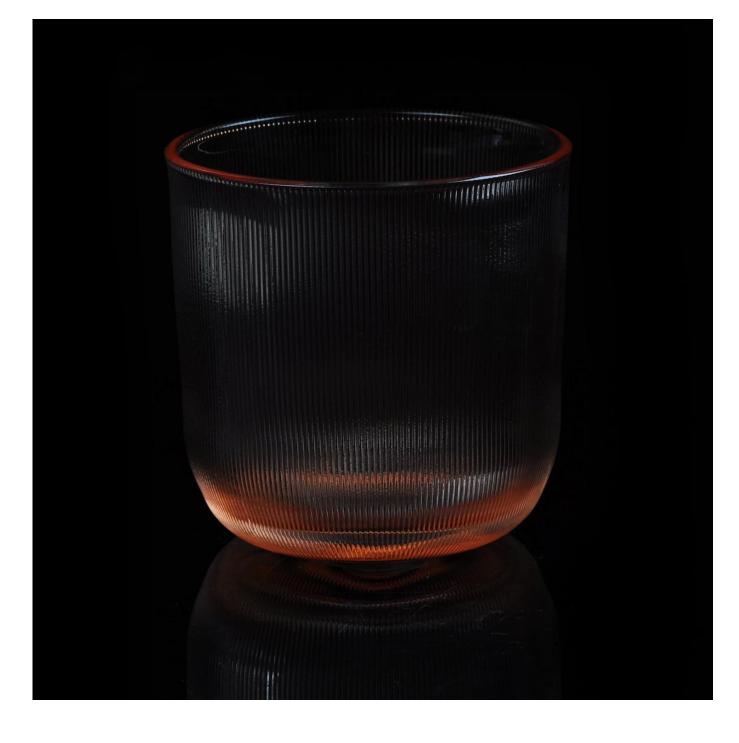

## **Colored glass material candle holder**

| Top dia:   89mm   Height: S8mm    Dettom dia: S0mm | Item Name          | Colored glass material candle holder                                                                                                                                                                  |
|----------------------------------------------------|--------------------|-------------------------------------------------------------------------------------------------------------------------------------------------------------------------------------------------------|
|                                                    | Item number.       | SGHY15101707                                                                                                                                                                                          |
|                                                    | Size               | T: 89mm * B: 50mm H: 88mm                                                                                                                                                                             |
|                                                    | Weight             | 302g                                                                                                                                                                                                  |
|                                                    | Sample time        | <ul><li>1.5 days to exist in the shape and size of the products</li><li>2:15 days if you need new shape and size of products</li></ul>                                                                |
|                                                    | Packing            | Security packaging normal 24pcs / 36pcs / 48pcs<br>per carton etc. export with egg divider                                                                                                            |
|                                                    | MOQ                | 10,000pcs                                                                                                                                                                                             |
|                                                    | Delivery time      | Within 35 days after order confirmed                                                                                                                                                                  |
|                                                    | Payment<br>terms   | 30% deposit by T / T in advance, the balance after showing the copy of B / L $$                                                                                                                       |
|                                                    | Product<br>Feature | <ol> <li>High quality and competitive prices</li> <li>Meet FDA, SGS, LFGB test etc.</li> <li>Eco-friendly</li> <li>Widely applies to wedding, party, house, bar etc.</li> <li>Machine made</li> </ol> |