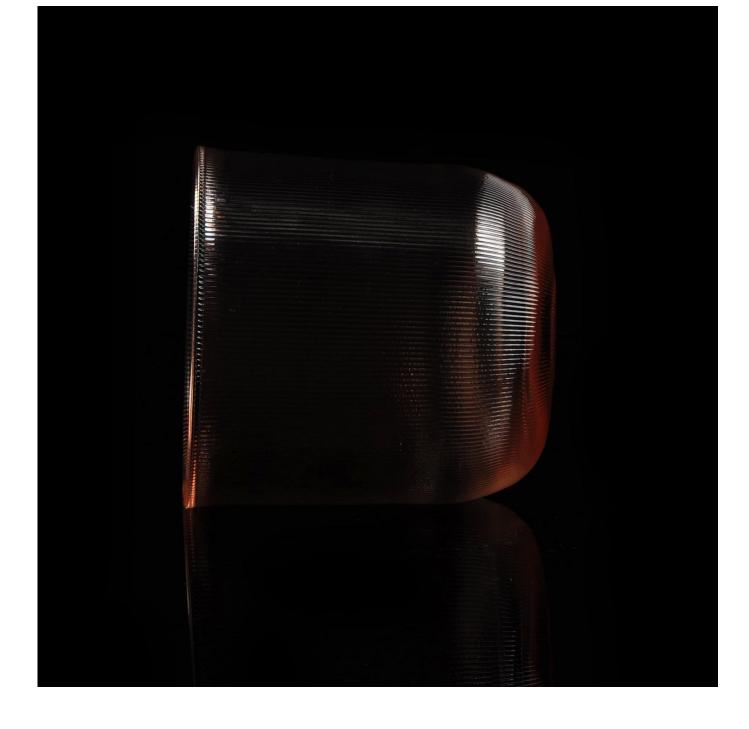

## **Colored glass material candle holder**

| Top dia:   89mm   Height: S8mm    Dettom dia: S0mm | Item Name          | Colored glass material candle holder                                                                                                                                                                  |
|----------------------------------------------------|--------------------|-------------------------------------------------------------------------------------------------------------------------------------------------------------------------------------------------------|
|                                                    | Item number.       | SGHY15101707                                                                                                                                                                                          |
|                                                    | Size               | T: 89mm * B: 50mm H: 88mm                                                                                                                                                                             |
|                                                    | Weight             | 302g                                                                                                                                                                                                  |
|                                                    | Sample time        | <ul><li>1.5 days to exist in the shape and size of the products</li><li>2:15 days if you need new shape and size of products</li></ul>                                                                |
|                                                    | Packing            | Security packaging normal 24pcs / 36pcs / 48pcs<br>per carton etc. export with egg divider                                                                                                            |
|                                                    | MOQ                | 10,000pcs                                                                                                                                                                                             |
|                                                    | Delivery time      | Within 35 days after order confirmed                                                                                                                                                                  |
|                                                    | Payment<br>terms   | 30% deposit by T / T in advance, the balance after showing the copy of B / L $$                                                                                                                       |
|                                                    | Product<br>Feature | <ol> <li>High quality and competitive prices</li> <li>Meet FDA, SGS, LFGB test etc.</li> <li>Eco-friendly</li> <li>Widely applies to wedding, party, house, bar etc.</li> <li>Machine made</li> </ol> |