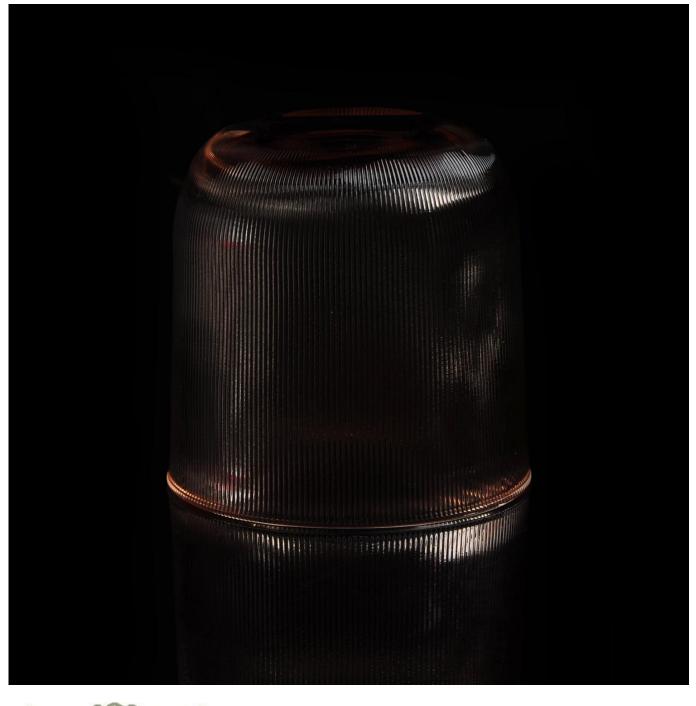

## **Colored glass material candle holder**

| Top dia:   89mm   Height: S8mm    Dettom dia: S0mm | Item Name          | Colored glass material candle holder                                                                                                                                                                  |
|----------------------------------------------------|--------------------|-------------------------------------------------------------------------------------------------------------------------------------------------------------------------------------------------------|
|                                                    | Item number.       | SGHY15101707                                                                                                                                                                                          |
|                                                    | Size               | T: 89mm * B: 50mm H: 88mm                                                                                                                                                                             |
|                                                    | Weight             | 302g                                                                                                                                                                                                  |
|                                                    | Sample time        | <ul><li>1.5 days to exist in the shape and size of the products</li><li>2:15 days if you need new shape and size of products</li></ul>                                                                |
|                                                    | Packing            | Security packaging normal 24pcs / 36pcs / 48pcs<br>per carton etc. export with egg divider                                                                                                            |
|                                                    | MOQ                | 10,000pcs                                                                                                                                                                                             |
|                                                    | Delivery time      | Within 35 days after order confirmed                                                                                                                                                                  |
|                                                    | Payment<br>terms   | 30% deposit by T / T in advance, the balance after showing the copy of B / L $$                                                                                                                       |
|                                                    | Product<br>Feature | <ol> <li>High quality and competitive prices</li> <li>Meet FDA, SGS, LFGB test etc.</li> <li>Eco-friendly</li> <li>Widely applies to wedding, party, house, bar etc.</li> <li>Machine made</li> </ol> |