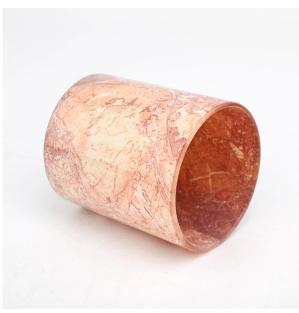

Colored glass candle jar 300ml 8oz glass candle vessel

Sunny Glassware not only produces OEM / ODM orders, but also helps many brands start from the product concept.

Why choose sunshine?

### **Major advantage**

Focus on luxury design

About 80% of American perfume brand suppliers

- . AQL plus 6 strict rigorous QC test standards
- . Maintain quality and sample and bulk products

Top dia:80mm Bottom dia:74mm Height:90mm Capacity: 296ml Weight: 287g