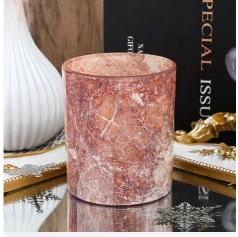

Colored glass candle jar 300ml 8oz glass candle vessel

Sunny Glassware not only produces OEM / ODM orders, but also helps many brands start from the product concept.

Why choose sunshine?

### **Major advantage**

Focus on luxury design

About 80% of American perfume brand suppliers

- . AQL plus 6 strict rigorous QC test standards
- . Maintain quality and sample and bulk products

Top dia:80mm Bottom dia:74mm Height:90mm Capacity: 296ml Weight: 287g