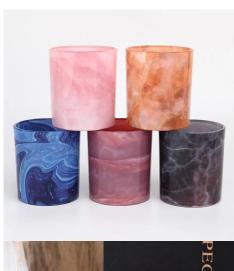

Colored glass candle jar 300ml 8oz glass candle vessel

Sunny Glassware not only produces OEM / ODM orders, but also helps many brands start from the product concept.

Why choose sunshine?

### **Major advantage**

Focus on luxury design

About 80% of American perfume brand suppliers

- . AQL plus 6 strict rigorous QC test standards
- . Maintain quality and sample and bulk products

Top dia:80mm Bottom dia:74mm Height:90mm Capacity: 296ml Weight: 287g