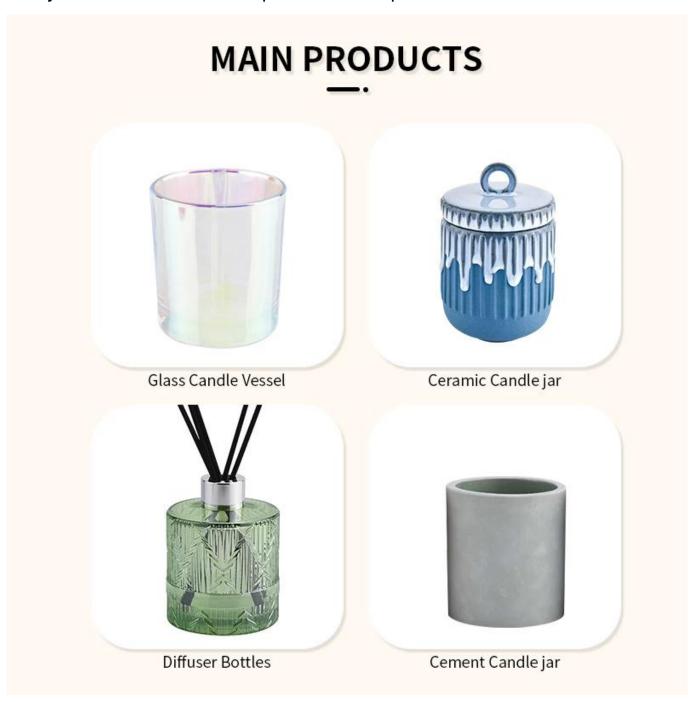

Colored glass candle jar 300ml 8oz glass candle vessel

Sunny Glassware not only produces OEM / ODM orders, but also helps many brands start from the product concept.

Why choose sunshine?

### feature of product

- 1. High quality home decorative glass incense bottle.
- 2. Applicable to hotel, wedding, etc.
- 3. Meet the function of ASTM test products.

There are about 5,000 items which cover all daily-used glassware and ceramic ware, e.g. candle holders, borosilicate glass, bottles, tumblers, jars, stemware, tableware & drinkware, bathroom accessories etc. The products can meet FDA, LFGB, CA 65, ASTM, dishwasher test.