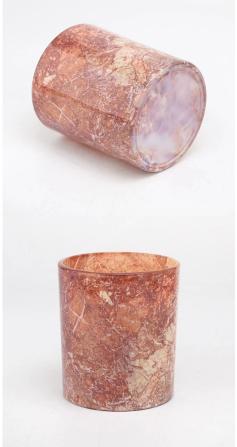

Colored glass candle jar 300ml 8oz glass candle vessel

Sunny Glassware not only produces OEM / ODM orders, but also helps many brands start from the product concept.

Why choose sunshine?

### **Major advantage**

Focus on luxury design

About 80% of American perfume brand suppliers

- . AQL plus 6 strict rigorous QC test standards
- . Maintain quality and sample and bulk products

Top dia:80mm Bottom dia:74mm Height:90mm Capacity: 296ml Weight: 287g