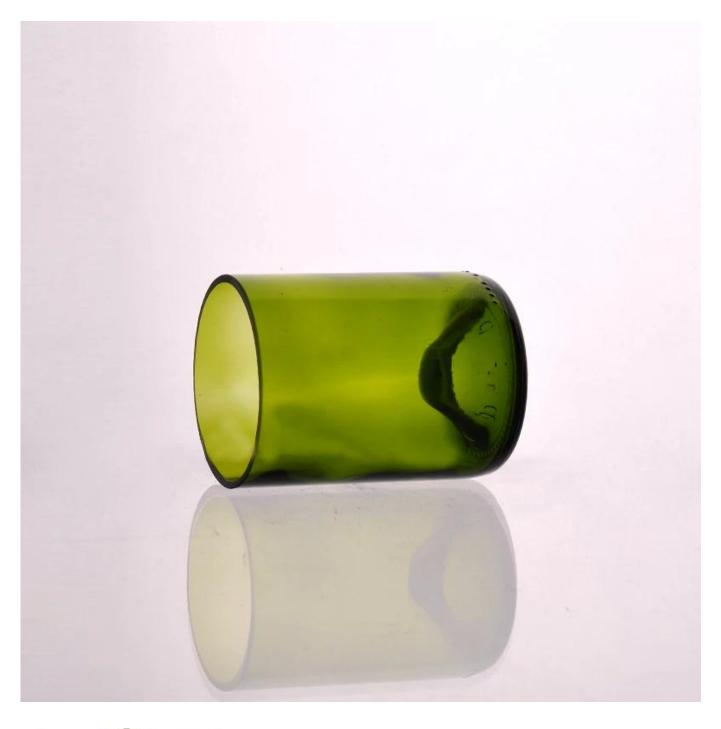

## **Product Details**

| Product Detai     | 15                                                                               |
|-------------------|----------------------------------------------------------------------------------|
| Product ID        | SGWJ15052601                                                                     |
| Material          | High white material glass                                                        |
| Crafts            | Machine press glass candle jar                                                   |
| Proofing time     | 1. Existing products, sample time 5 days                                         |
|                   | 2. The need to re-mold, sample time 15 days                                      |
| Package           | General packaging, 48 / Carton                                                   |
| Capacity          | 500,000 to 1,000,000 / month                                                     |
| Delivery Time     | 35 days after sample and order confirmation                                      |
| Payment Terms     | T / T 30% down payment, pay the balance due to see a copy of the bill of         |
|                   | lading                                                                           |
| Transport         | Maritime transport, air transport, international express delivery; guests        |
|                   | designated freight forwarding                                                    |
|                   | 1. Machine made <u>Glass candle jar</u>                                          |
|                   | 2. Can be used in hotels, home,bar,etc                                           |
| Product Features  | 3. Environmental material                                                        |
|                   | 4. FDA test, CA65 test                                                           |
|                   | 1. satisfy your different design and size                                        |
|                   | 2. Any color of paint, frosting, electroplating, laser engraving can be done     |
| For you to choose | 3. provide special packaging such as shrink film, color gift box, white gift box |
|                   | 4. We have a dedicated quality control team to control product quality           |
|                   | 5. We have professional production bases and warehouses to ensure delivery       |
|                   |                                                                                  |
|                   |                                                                                  |
|                   |                                                                                  |
|                   |                                                                                  |