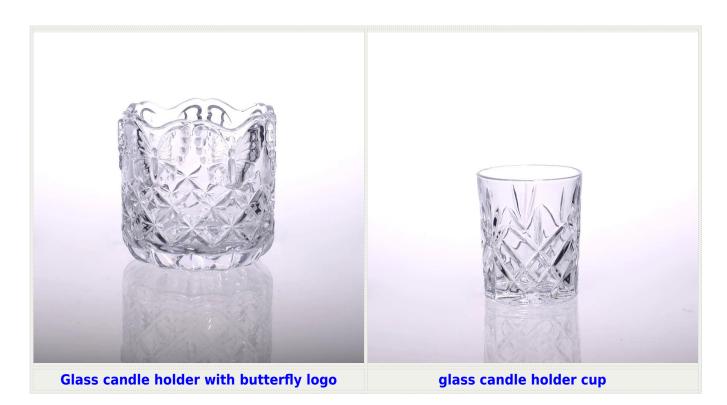

## **Product Details**

| Product Detai     | 15                                                                               |
|-------------------|----------------------------------------------------------------------------------|
| Product ID        | SGWJ15052601                                                                     |
| Material          | High white material glass                                                        |
| Crafts            | Machine press glass candle jar                                                   |
| Proofing time     | 1. Existing products, sample time 5 days                                         |
|                   | 2. The need to re-mold, sample time 15 days                                      |
| Package           | General packaging, 48 / Carton                                                   |
| Capacity          | 500,000 to 1,000,000 / month                                                     |
| Delivery Time     | 35 days after sample and order confirmation                                      |
| Payment Terms     | T / T 30% down payment, pay the balance due to see a copy of the bill of         |
|                   | lading                                                                           |
| Transport         | Maritime transport, air transport, international express delivery; guests        |
|                   | designated freight forwarding                                                    |
|                   | 1. Machine made <u>Glass candle jar</u>                                          |
|                   | 2. Can be used in hotels, home,bar,etc                                           |
| Product Features  | 3. Environmental material                                                        |
|                   | 4. FDA test, CA65 test                                                           |
|                   | 1. satisfy your different design and size                                        |
|                   | 2. Any color of paint, frosting, electroplating, laser engraving can be done     |
| For you to choose | 3. provide special packaging such as shrink film, color gift box, white gift box |
|                   | 4. We have a dedicated quality control team to control product quality           |
|                   | 5. We have professional production bases and warehouses to ensure delivery       |
|                   |                                                                                  |
|                   |                                                                                  |
|                   |                                                                                  |
|                   |                                                                                  |

If you want to know more**Candle holders** and other glass products, you can visit the following link: http://www.okcandle.com/Or visitFAQ