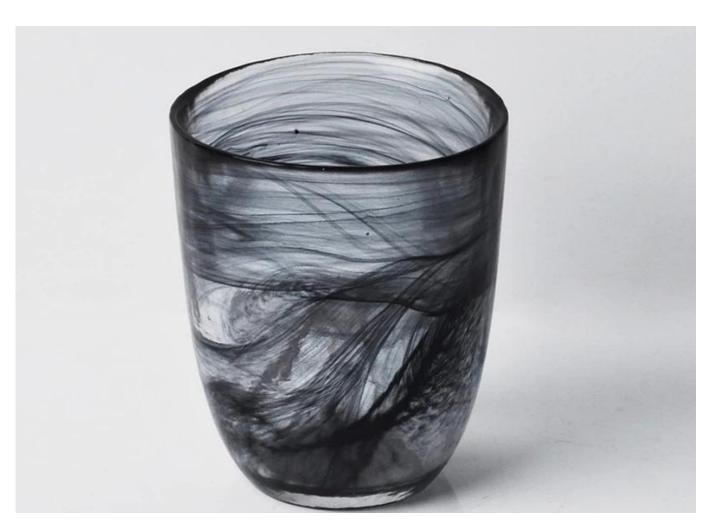

## **Colored Customized Hand Made Cloud Powder Patterned Glass Candle Holder**

| Product Details   |                                                                                                                                                                                                                                                                                                                                                                                                    |
|-------------------|----------------------------------------------------------------------------------------------------------------------------------------------------------------------------------------------------------------------------------------------------------------------------------------------------------------------------------------------------------------------------------------------------|
|                   |                                                                                                                                                                                                                                                                                                                                                                                                    |
| Material          | High white material glass                                                                                                                                                                                                                                                                                                                                                                          |
| Crafts            | Hand made glass candle jar                                                                                                                                                                                                                                                                                                                                                                         |
| Proofing time     | <ol> <li>Existing products, sample time 5 days</li> <li>It we need to re-mold, sample time 15 days</li> </ol>                                                                                                                                                                                                                                                                                      |
| Package           | General packaging, 24/ Carton                                                                                                                                                                                                                                                                                                                                                                      |
| Capacity          | 500,000 to 1,000,000 / month                                                                                                                                                                                                                                                                                                                                                                       |
| Delivery Time     | 35 days after sample and order confirmation                                                                                                                                                                                                                                                                                                                                                        |
| Payment Terms     | T / T 30% down payment, pay the balance due to see a copy of the bill of lading                                                                                                                                                                                                                                                                                                                    |
| Transport         | Maritime transport, air transport, international express delivery; guests designated freight forwarding                                                                                                                                                                                                                                                                                            |
| Product Features  | <ol> <li>Hand made <u>candle holders</u></li> <li>Can be used in hotels, home,bar,etc</li> <li>Environmental material</li> <li>FDA test, CA65 test</li> </ol>                                                                                                                                                                                                                                      |
| For you to choose | <ol> <li>satisfy your different design and size</li> <li>Any color of paint, frosting, electroplating, laser engraving can be done</li> <li>provide special packaging such as shrink film, color gift box, white gift box</li> <li>We have a dedicated quality control team to control product quality</li> <li>We have professional production bases and warehouses to ensure delivery</li> </ol> |