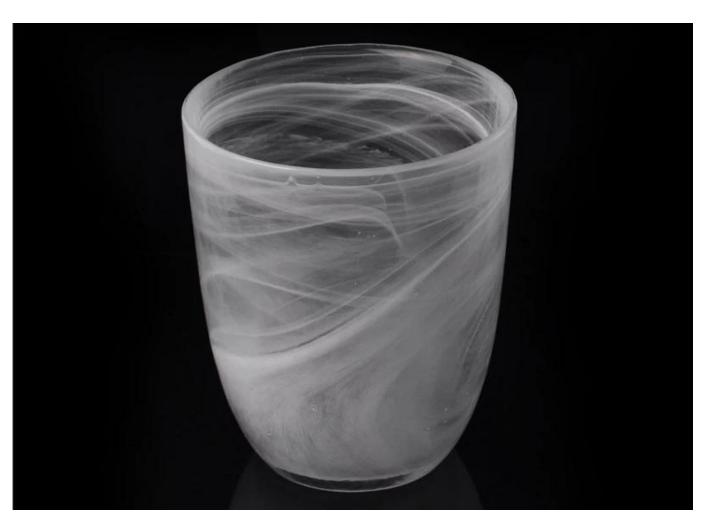

## **Colored Customized Hand Made Cloud Powder Patterned Glass Candle Holder**

| Product Details   |                                                                                                                                                                                                                                                                                                                                                                                                    |
|-------------------|----------------------------------------------------------------------------------------------------------------------------------------------------------------------------------------------------------------------------------------------------------------------------------------------------------------------------------------------------------------------------------------------------|
|                   |                                                                                                                                                                                                                                                                                                                                                                                                    |
| Material          | High white material glass                                                                                                                                                                                                                                                                                                                                                                          |
| Crafts            | Hand made glass candle jar                                                                                                                                                                                                                                                                                                                                                                         |
| Proofing time     | <ol> <li>Existing products, sample time 5 days</li> <li>It we need to re-mold, sample time 15 days</li> </ol>                                                                                                                                                                                                                                                                                      |
| Package           | General packaging, 24/ Carton                                                                                                                                                                                                                                                                                                                                                                      |
| Capacity          | 500,000 to 1,000,000 / month                                                                                                                                                                                                                                                                                                                                                                       |
| Delivery Time     | 35 days after sample and order confirmation                                                                                                                                                                                                                                                                                                                                                        |
| Payment Terms     | T / T 30% down payment, pay the balance due to see a copy of the bill of lading                                                                                                                                                                                                                                                                                                                    |
| Transport         | Maritime transport, air transport, international express delivery; guests designated freight forwarding                                                                                                                                                                                                                                                                                            |
| Product Features  | <ol> <li>Hand made <u>candle holders</u></li> <li>Can be used in hotels, home,bar,etc</li> <li>Environmental material</li> <li>FDA test, CA65 test</li> </ol>                                                                                                                                                                                                                                      |
| For you to choose | <ol> <li>satisfy your different design and size</li> <li>Any color of paint, frosting, electroplating, laser engraving can be done</li> <li>provide special packaging such as shrink film, color gift box, white gift box</li> <li>We have a dedicated quality control team to control product quality</li> <li>We have professional production bases and warehouses to ensure delivery</li> </ol> |