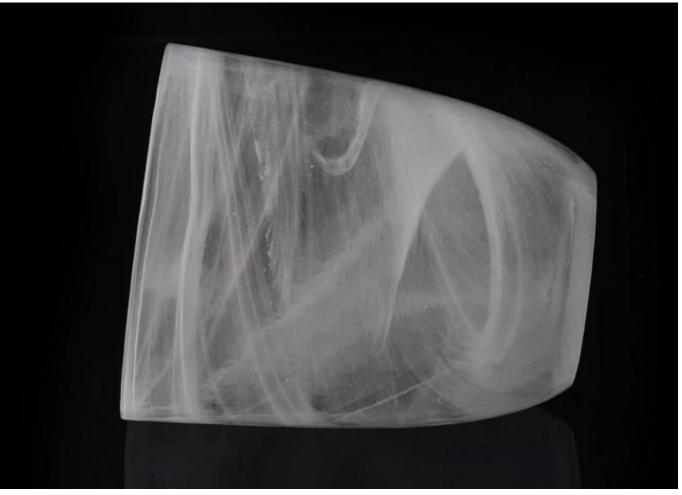

## **Colored Customized Hand Made Cloud Powder Patterned Glass Candle Holder**

| Product Details   |                                                                                                                                                                                                                                                                                                                                                                                                    |
|-------------------|----------------------------------------------------------------------------------------------------------------------------------------------------------------------------------------------------------------------------------------------------------------------------------------------------------------------------------------------------------------------------------------------------|
|                   |                                                                                                                                                                                                                                                                                                                                                                                                    |
| Material          | High white material glass                                                                                                                                                                                                                                                                                                                                                                          |
| Crafts            | Hand made glass candle jar                                                                                                                                                                                                                                                                                                                                                                         |
| Proofing time     | <ol> <li>Existing products, sample time 5 days</li> <li>It we need to re-mold, sample time 15 days</li> </ol>                                                                                                                                                                                                                                                                                      |
| Package           | General packaging, 24/ Carton                                                                                                                                                                                                                                                                                                                                                                      |
| Capacity          | 500,000 to 1,000,000 / month                                                                                                                                                                                                                                                                                                                                                                       |
| Delivery Time     | 35 days after sample and order confirmation                                                                                                                                                                                                                                                                                                                                                        |
| Payment Terms     | T / T 30% down payment, pay the balance due to see a copy of the bill of lading                                                                                                                                                                                                                                                                                                                    |
| Transport         | Maritime transport, air transport, international express delivery; guests designated freight forwarding                                                                                                                                                                                                                                                                                            |
| Product Features  | <ol> <li>Hand made <u>candle holders</u></li> <li>Can be used in hotels, home,bar,etc</li> <li>Environmental material</li> <li>FDA test, CA65 test</li> </ol>                                                                                                                                                                                                                                      |
| For you to choose | <ol> <li>satisfy your different design and size</li> <li>Any color of paint, frosting, electroplating, laser engraving can be done</li> <li>provide special packaging such as shrink film, color gift box, white gift box</li> <li>We have a dedicated quality control team to control product quality</li> <li>We have professional production bases and warehouses to ensure delivery</li> </ol> |