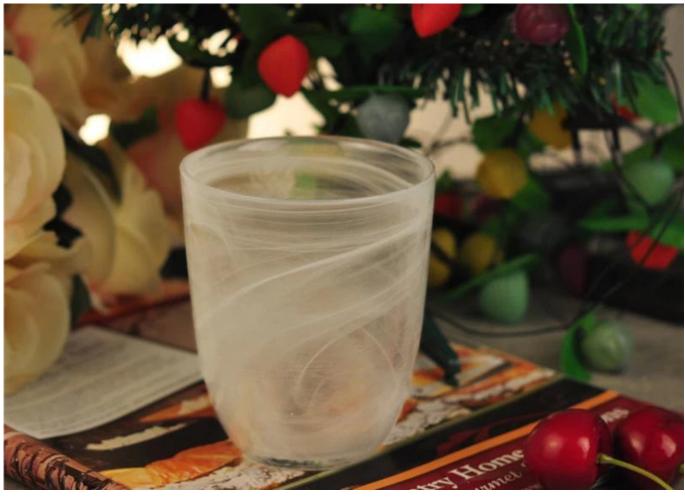

## **Colored Customized Hand Made Cloud Powder Patterned Glass Candle Holder**

| Product Details   |                                                                                                                                                                                                                                                                                                                                                                                                    |
|-------------------|----------------------------------------------------------------------------------------------------------------------------------------------------------------------------------------------------------------------------------------------------------------------------------------------------------------------------------------------------------------------------------------------------|
|                   |                                                                                                                                                                                                                                                                                                                                                                                                    |
| Material          | High white material glass                                                                                                                                                                                                                                                                                                                                                                          |
| Crafts            | Hand made glass candle jar                                                                                                                                                                                                                                                                                                                                                                         |
| Proofing time     | <ol> <li>Existing products, sample time 5 days</li> <li>It we need to re-mold, sample time 15 days</li> </ol>                                                                                                                                                                                                                                                                                      |
| Package           | General packaging, 24/ Carton                                                                                                                                                                                                                                                                                                                                                                      |
| Capacity          | 500,000 to 1,000,000 / month                                                                                                                                                                                                                                                                                                                                                                       |
| Delivery Time     | 35 days after sample and order confirmation                                                                                                                                                                                                                                                                                                                                                        |
| Payment Terms     | T / T 30% down payment, pay the balance due to see a copy of the bill of lading                                                                                                                                                                                                                                                                                                                    |
| Transport         | Maritime transport, air transport, international express delivery; guests designated freight forwarding                                                                                                                                                                                                                                                                                            |
| Product Features  | <ol> <li>Hand made <u>candle holders</u></li> <li>Can be used in hotels, home,bar,etc</li> <li>Environmental material</li> <li>FDA test, CA65 test</li> </ol>                                                                                                                                                                                                                                      |
| For you to choose | <ol> <li>satisfy your different design and size</li> <li>Any color of paint, frosting, electroplating, laser engraving can be done</li> <li>provide special packaging such as shrink film, color gift box, white gift box</li> <li>We have a dedicated quality control team to control product quality</li> <li>We have professional production bases and warehouses to ensure delivery</li> </ol> |