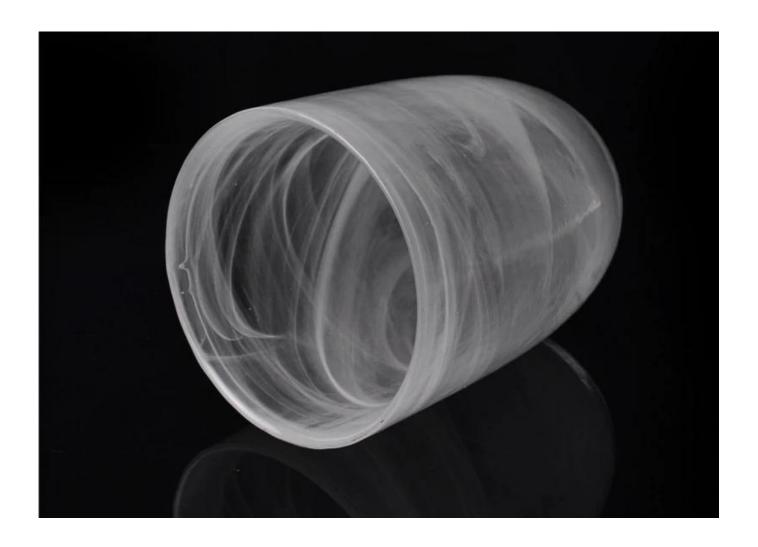

## **Colored Customized Hand Made Cloud Powder Patterned Glass Candle Holder**

| Product Details   |                                                                                                                                                                                                                                                                                                                                                                                                    |
|-------------------|----------------------------------------------------------------------------------------------------------------------------------------------------------------------------------------------------------------------------------------------------------------------------------------------------------------------------------------------------------------------------------------------------|
|                   |                                                                                                                                                                                                                                                                                                                                                                                                    |
| Material          | High white material glass                                                                                                                                                                                                                                                                                                                                                                          |
| Crafts            | Hand made glass candle jar                                                                                                                                                                                                                                                                                                                                                                         |
| Proofing time     | <ol> <li>Existing products, sample time 5 days</li> <li>It we need to re-mold, sample time 15 days</li> </ol>                                                                                                                                                                                                                                                                                      |
| Package           | General packaging, 24/ Carton                                                                                                                                                                                                                                                                                                                                                                      |
| Capacity          | 500,000 to 1,000,000 / month                                                                                                                                                                                                                                                                                                                                                                       |
| Delivery Time     | 35 days after sample and order confirmation                                                                                                                                                                                                                                                                                                                                                        |
| Payment Terms     | T / T 30% down payment, pay the balance due to see a copy of the bill of lading                                                                                                                                                                                                                                                                                                                    |
| Transport         | Maritime transport, air transport, international express delivery; guests designated freight forwarding                                                                                                                                                                                                                                                                                            |
| Product Features  | <ol> <li>Hand made <u>candle holders</u></li> <li>Can be used in hotels, home,bar,etc</li> <li>Environmental material</li> <li>FDA test, CA65 test</li> </ol>                                                                                                                                                                                                                                      |
| For you to choose | <ol> <li>satisfy your different design and size</li> <li>Any color of paint, frosting, electroplating, laser engraving can be done</li> <li>provide special packaging such as shrink film, color gift box, white gift box</li> <li>We have a dedicated quality control team to control product quality</li> <li>We have professional production bases and warehouses to ensure delivery</li> </ol> |