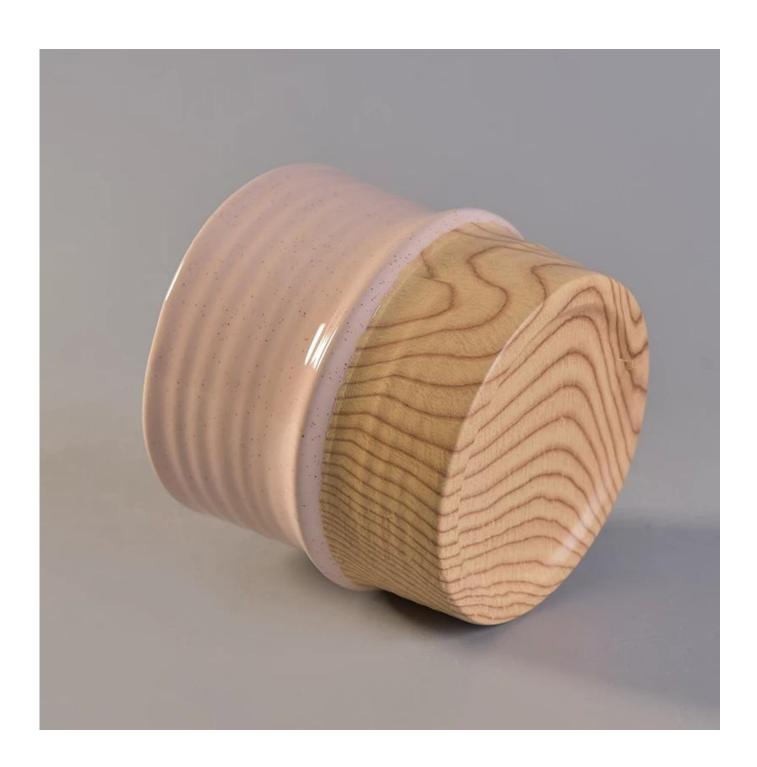

## Color glaze ceramic candle holder with wooden bottom wholesales

| Item name       | Color glaze ceramic candle holder with wooden bottom wholesales                                  |
|-----------------|--------------------------------------------------------------------------------------------------|
| Item No.        | SGYC17112302                                                                                     |
| Size            | Top dia□108mm  Bottom dia□100mm  Height□100mm  Weight□369g  Capacity□652ml                       |
| Sample time     | 1.5 days if at exist shape and size of products 2.15 days if need new shape and size of products |
| Packing         | Normal safety packing 24pcs/36pcs/48pcs etc. per export carton with egg divider                  |
| MOQ             | 10000pcs                                                                                         |
| Delivery time   | Within 35 days after order confirmed                                                             |
| Payment terms   | 30% deposit by T/T in advance, the balance after showing the copy of B/L                         |
| Product feature | 1.High quality and competitve prices 2.Meet SGS,LFGB etc. test 3.Eco-friendly                    |