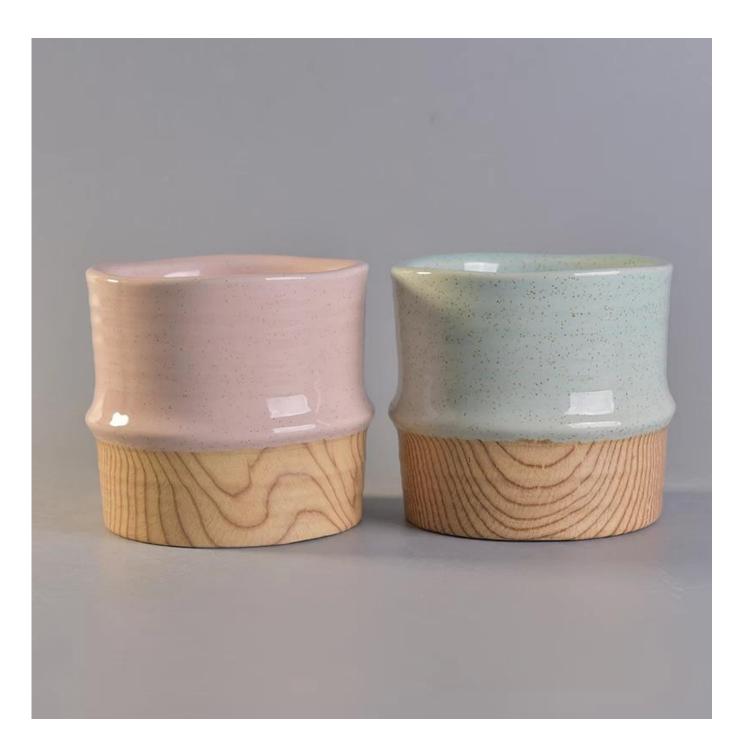

## Color glaze ceramic candle holder with wooden bottom wholesales

| Item name       | Color glaze ceramic candle holder with wooden bottom wholesales                                  |
|-----------------|--------------------------------------------------------------------------------------------------|
| Item No.        | SGYC17112302                                                                                     |
| Size            | Top dia□108mm  Bottom dia□100mm  Height□100mm  Weight□369g  Capacity□652ml                       |
| Sample time     | 1.5 days if at exist shape and size of products 2.15 days if need new shape and size of products |
| Packing         | Normal safety packing 24pcs/36pcs/48pcs etc. per export carton with egg divider                  |
| MOQ             | 10000pcs                                                                                         |
| Delivery time   | Within 35 days after order confirmed                                                             |
| Payment terms   | 30% deposit by T/T in advance, the balance after showing the copy of B/L                         |
| Product feature | 1.High quality and competitve prices 2.Meet SGS,LFGB etc. test 3.Eco-friendly                    |