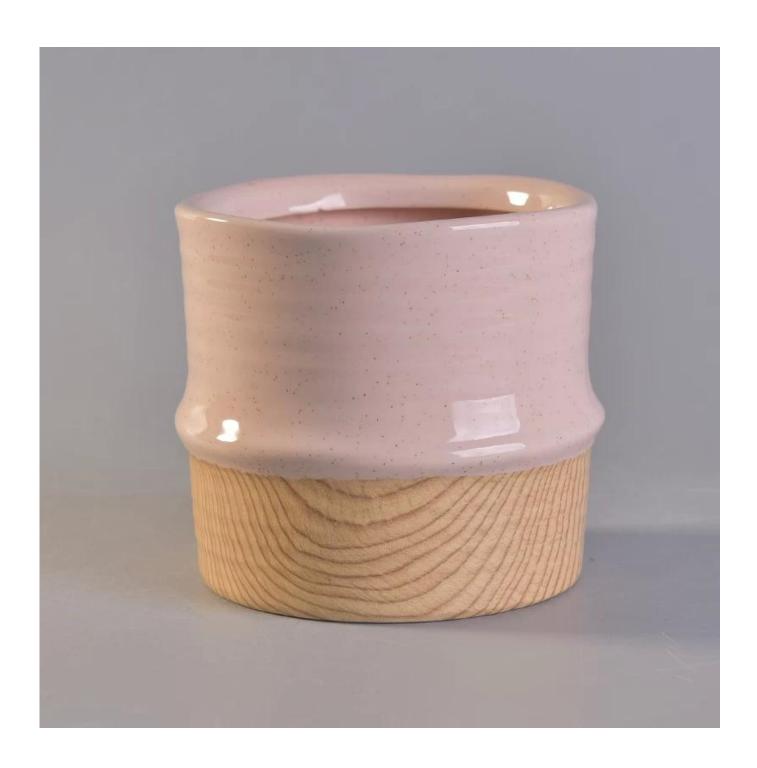

## Color glaze ceramic candle holder with wooden bottom wholesales

| Item name       | Color glaze ceramic candle holder with wooden bottom wholesales                                  |
|-----------------|--------------------------------------------------------------------------------------------------|
| Item No.        | SGYC17112302                                                                                     |
| Size            | Top dia□108mm  Bottom dia□100mm  Height□100mm  Weight□369g  Capacity□652ml                       |
| Sample time     | 1.5 days if at exist shape and size of products 2.15 days if need new shape and size of products |
| Packing         | Normal safety packing 24pcs/36pcs/48pcs etc. per export carton with egg divider                  |
| MOQ             | 10000pcs                                                                                         |
| Delivery time   | Within 35 days after order confirmed                                                             |
| Payment terms   | 30% deposit by T/T in advance, the balance after showing the copy of B/L                         |
| Product feature | 1.High quality and competitve prices 2.Meet SGS,LFGB etc. test 3.Eco-friendly                    |