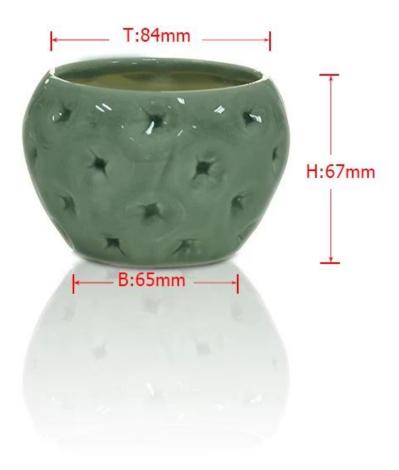

| Item No.         | SGXJS14120607                                                                                                                                                                                                                                                                                                                                           |
|------------------|---------------------------------------------------------------------------------------------------------------------------------------------------------------------------------------------------------------------------------------------------------------------------------------------------------------------------------------------------------|
| Material         | Ceramic                                                                                                                                                                                                                                                                                                                                                 |
| Craft            | Handmade                                                                                                                                                                                                                                                                                                                                                |
| Samples time     | <ul><li>1. 5 days if at exit shaped and size of glass</li><li>2. 15 days if need new shape or size of glass</li></ul>                                                                                                                                                                                                                                   |
| Packing          | Normal packing, 24 or 36pcs into export carton, carton with cardboard divider                                                                                                                                                                                                                                                                           |
| Product Capacity | 500,000~1,000,000 pcs per month                                                                                                                                                                                                                                                                                                                         |
| Delivery time    | Within 35 days after the sample and order confirmed                                                                                                                                                                                                                                                                                                     |
| Payment terms    | 30% deposit by T/T in advance and the balance against the copy of B/L                                                                                                                                                                                                                                                                                   |
| Shipment         | By sea,by air,by Express and your shipping agent is acceptable                                                                                                                                                                                                                                                                                          |
| Product Features | 1. Suitable for used in pub, hotel, restaurants, home,etc 2. Professional Q/C for quality control 3. Competitive price and quality 4. Meet FDA test and food grade                                                                                                                                                                                      |
| For your choices | <ol> <li>Any logo printing on the glass body</li> <li>Any color painted, frost, electroplate, pattern laser carver for the finish</li> <li>Special package like shrink wrap, color gift box, white gift box etc</li> <li>Open new mould for the glass, wood, plastic or metal as you like</li> <li>Different size and shapes meet your needs</li> </ol> |