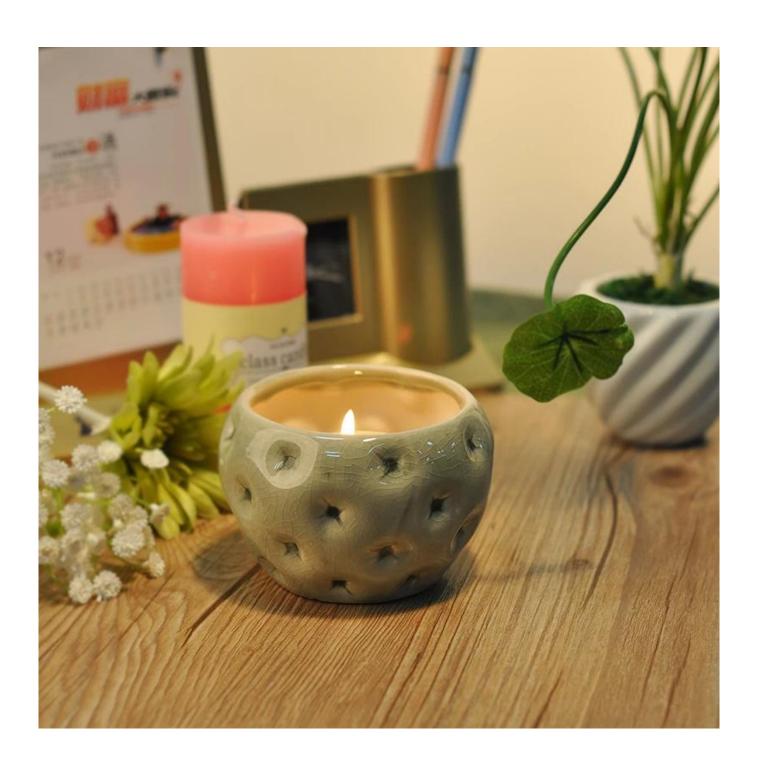

| Item No.         | SGXJS14120607                                                                                                                                                                                                                                                                                                                                           |
|------------------|---------------------------------------------------------------------------------------------------------------------------------------------------------------------------------------------------------------------------------------------------------------------------------------------------------------------------------------------------------|
| Material         | Ceramic                                                                                                                                                                                                                                                                                                                                                 |
| Craft            | Handmade                                                                                                                                                                                                                                                                                                                                                |
| Samples time     | <ul><li>1. 5 days if at exit shaped and size of glass</li><li>2. 15 days if need new shape or size of glass</li></ul>                                                                                                                                                                                                                                   |
| Packing          | Normal packing, 24 or 36pcs into export carton, carton with cardboard divider                                                                                                                                                                                                                                                                           |
| Product Capacity | 500,000~1,000,000 pcs per month                                                                                                                                                                                                                                                                                                                         |
| Delivery time    | Within 35 days after the sample and order confirmed                                                                                                                                                                                                                                                                                                     |
| Payment terms    | 30% deposit by T/T in advance and the balance against the copy of B/L                                                                                                                                                                                                                                                                                   |
| Shipment         | By sea,by air,by Express and your shipping agent is acceptable                                                                                                                                                                                                                                                                                          |
| Product Features | 1. Suitable for used in pub, hotel, restaurants, home,etc 2. Professional Q/C for quality control 3. Competitive price and quality 4. Meet FDA test and food grade                                                                                                                                                                                      |
| For your choices | <ol> <li>Any logo printing on the glass body</li> <li>Any color painted, frost, electroplate, pattern laser carver for the finish</li> <li>Special package like shrink wrap, color gift box, white gift box etc</li> <li>Open new mould for the glass, wood, plastic or metal as you like</li> <li>Different size and shapes meet your needs</li> </ol> |