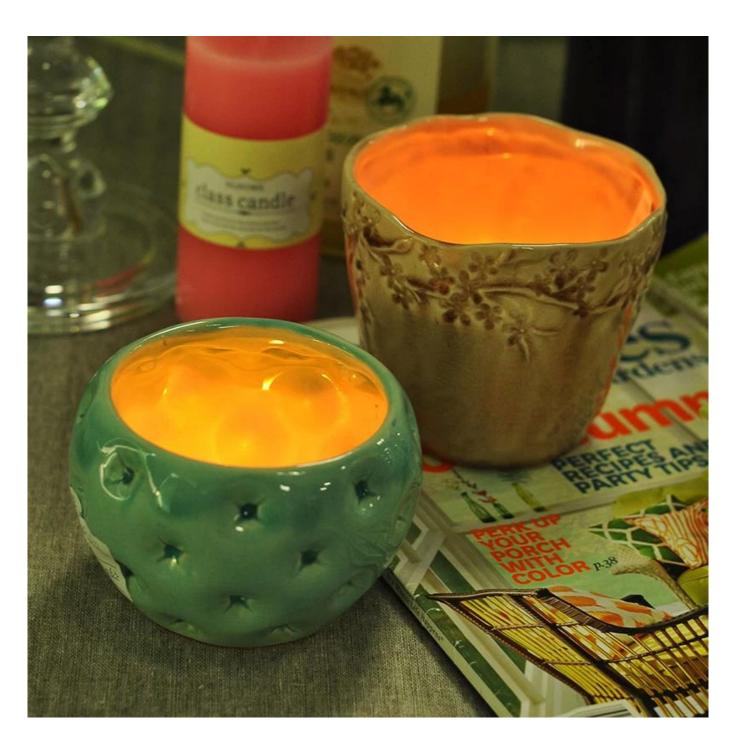

| Item No.         | SGXJS14120607                                                                                                                                                                                                                                                                                                                                           |
|------------------|---------------------------------------------------------------------------------------------------------------------------------------------------------------------------------------------------------------------------------------------------------------------------------------------------------------------------------------------------------|
| Material         | Ceramic                                                                                                                                                                                                                                                                                                                                                 |
| Craft            | Handmade                                                                                                                                                                                                                                                                                                                                                |
| Samples time     | <ul><li>1. 5 days if at exit shaped and size of glass</li><li>2. 15 days if need new shape or size of glass</li></ul>                                                                                                                                                                                                                                   |
| Packing          | Normal packing, 24 or 36pcs into export carton, carton with cardboard divider                                                                                                                                                                                                                                                                           |
| Product Capacity | 500,000~1,000,000 pcs per month                                                                                                                                                                                                                                                                                                                         |
| Delivery time    | Within 35 days after the sample and order confirmed                                                                                                                                                                                                                                                                                                     |
| Payment terms    | 30% deposit by T/T in advance and the balance against the copy of B/L                                                                                                                                                                                                                                                                                   |
| Shipment         | By sea,by air,by Express and your shipping agent is acceptable                                                                                                                                                                                                                                                                                          |
| Product Features | 1. Suitable for used in pub, hotel, restaurants, home,etc 2. Professional Q/C for quality control 3. Competitive price and quality 4. Meet FDA test and food grade                                                                                                                                                                                      |
| For your choices | <ol> <li>Any logo printing on the glass body</li> <li>Any color painted, frost, electroplate, pattern laser carver for the finish</li> <li>Special package like shrink wrap, color gift box, white gift box etc</li> <li>Open new mould for the glass, wood, plastic or metal as you like</li> <li>Different size and shapes meet your needs</li> </ol> |