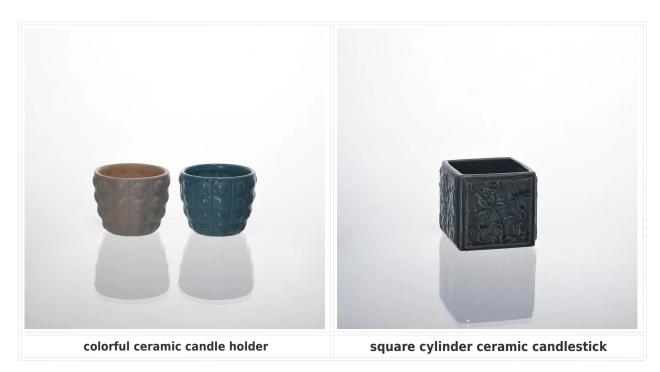

| Item No.         | SGXJS14120607                                                                                                                                                                                                                                                                                                                                           |
|------------------|---------------------------------------------------------------------------------------------------------------------------------------------------------------------------------------------------------------------------------------------------------------------------------------------------------------------------------------------------------|
| Material         | Ceramic                                                                                                                                                                                                                                                                                                                                                 |
| Craft            | Handmade                                                                                                                                                                                                                                                                                                                                                |
| Samples time     | <ul><li>1. 5 days if at exit shaped and size of glass</li><li>2. 15 days if need new shape or size of glass</li></ul>                                                                                                                                                                                                                                   |
| Packing          | Normal packing, 24 or 36pcs into export carton, carton with cardboard divider                                                                                                                                                                                                                                                                           |
| Product Capacity | 500,000~1,000,000 pcs per month                                                                                                                                                                                                                                                                                                                         |
| Delivery time    | Within 35 days after the sample and order confirmed                                                                                                                                                                                                                                                                                                     |
| Payment terms    | 30% deposit by T/T in advance and the balance against the copy of B/L                                                                                                                                                                                                                                                                                   |
| Shipment         | By sea,by air,by Express and your shipping agent is acceptable                                                                                                                                                                                                                                                                                          |
| Product Features | 1. Suitable for used in pub, hotel, restaurants, home,etc 2. Professional Q/C for quality control 3. Competitive price and quality 4. Meet FDA test and food grade                                                                                                                                                                                      |
| For your choices | <ol> <li>Any logo printing on the glass body</li> <li>Any color painted, frost, electroplate, pattern laser carver for the finish</li> <li>Special package like shrink wrap, color gift box, white gift box etc</li> <li>Open new mould for the glass, wood, plastic or metal as you like</li> <li>Different size and shapes meet your needs</li> </ol> |