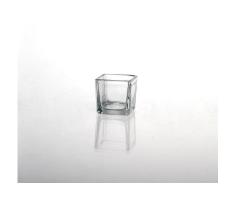

# Color glass bowl salad bowl big fruit bowl for household tableware

# **Product Details**

Office Commission

| Item No.         | SGLYP15101217                                                              |
|------------------|----------------------------------------------------------------------------|
| Material         | solid color glass                                                          |
| Process          | Hand made                                                                  |
| Samples time     | 1. 5 days if at exist shaped and size of glass                             |
|                  | 2. 15 days if need new shape or size of glass                              |
| Packing          | Normal packing,4 pcs into inner box, 48 pcs per carton                     |
| Product Capacity | 500,000~1,000,000 pcs per month                                            |
| Delivery time    | Within 35 days after the sample and order confirmed                        |
| Payment terms    | 30% deposit by T/T in advance and the balance against the copy of B/L      |
| Shipment         | By sea, by air, by Express and your shipping agent is acceptable           |
|                  | 1. Hand made glass candle holder with high quality                         |
| Product Features | 2. Suitable for used in hotel, home, etc.                                  |
|                  | 3. It is eco-friendly                                                      |
|                  | 4. Meet FDA test & CA 65 test                                              |
|                  | 1. Different designs and sizes for choice                                  |
|                  | 2 .Any color painted, frost, electroplate, pattern laser carver processing |
| For your choices | 3. Special package like shrink wrap, color gift box, white gift box etc.   |
|                  | 4. We have exclusive workers for quality control                           |
|                  | 5. We have professional workshop and warehouse to ensure the delivery time |
|                  |                                                                            |
|                  |                                                                            |