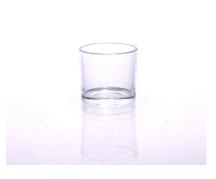

# Color glass bowl salad bowl big fruit bowl for household tableware

# **Product Details**

Office Commission

| Item No.         | SGLYP15101217                                                              |
|------------------|----------------------------------------------------------------------------|
| Material         | solid color glass                                                          |
| Process          | Hand made                                                                  |
| Samples time     | 1. 5 days if at exist shaped and size of glass                             |
|                  | 2. 15 days if need new shape or size of glass                              |
| Packing          | Normal packing,4 pcs into inner box, 48 pcs per carton                     |
| Product Capacity | 500,000~1,000,000 pcs per month                                            |
| Delivery time    | Within 35 days after the sample and order confirmed                        |
| Payment terms    | 30% deposit by T/T in advance and the balance against the copy of B/L      |
| Shipment         | By sea, by air, by Express and your shipping agent is acceptable           |
|                  | 1. Hand made glass candle holder with high quality                         |
| Product Features | 2. Suitable for used in hotel, home, etc.                                  |
|                  | 3. It is eco-friendly                                                      |
|                  | 4. Meet FDA test & CA 65 test                                              |
|                  | 1. Different designs and sizes for choice                                  |
|                  | 2 .Any color painted, frost, electroplate, pattern laser carver processing |
| For your choices | 3. Special package like shrink wrap, color gift box, white gift box etc.   |
|                  | 4. We have exclusive workers for quality control                           |
|                  | 5. We have professional workshop and warehouse to ensure the delivery time |
|                  |                                                                            |
|                  |                                                                            |