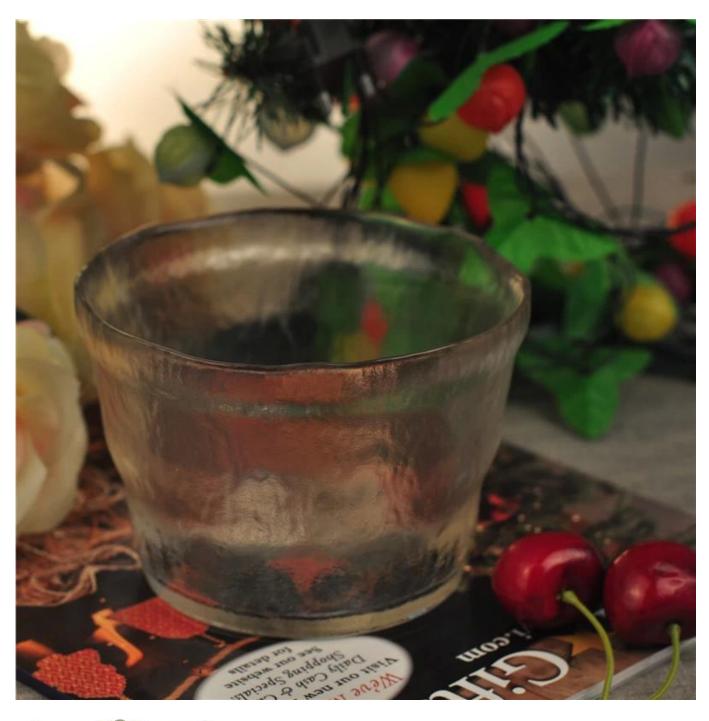

# Color glass bowl salad bowl big fruit bowl for household tableware

### The features of month blown glass

- 1. Its advantage including abundance sculpt, technics, surface effects, color etc.
- 2. The quality is difficult control and the tolerance of the size, weight and shape are bigger.
- 3. The price is high and the product is limited for the special technic glass.