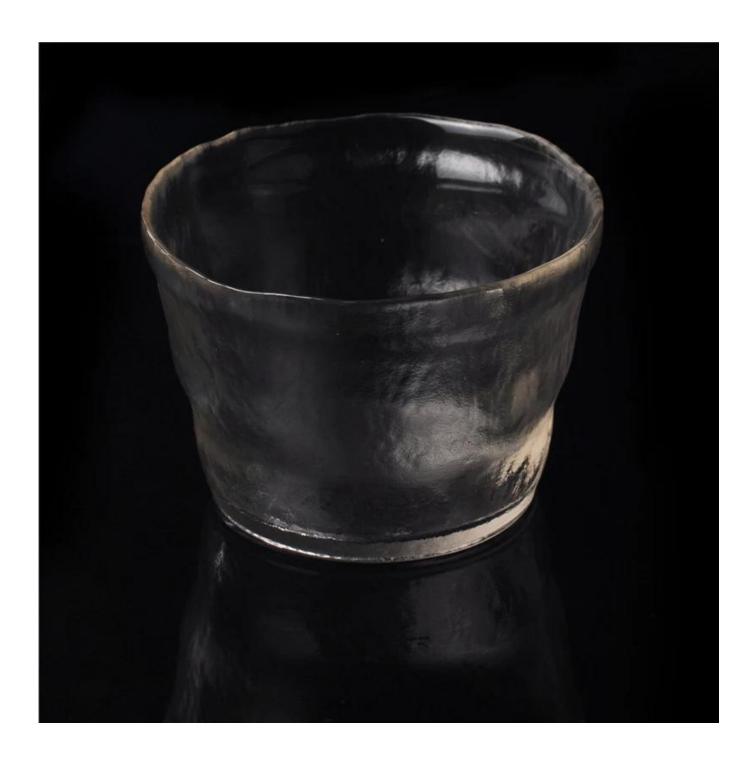

# Color glass bowl salad bowl big fruit bowl for household tableware

### The features of month blown glass

- 1. Its advantage including abundance sculpt, technics, surface effects, color etc.
- 2. The quality is difficult control and the tolerance of the size, weight and shape are bigger.
- 3. The price is high and the product is limited for the special technic glass.