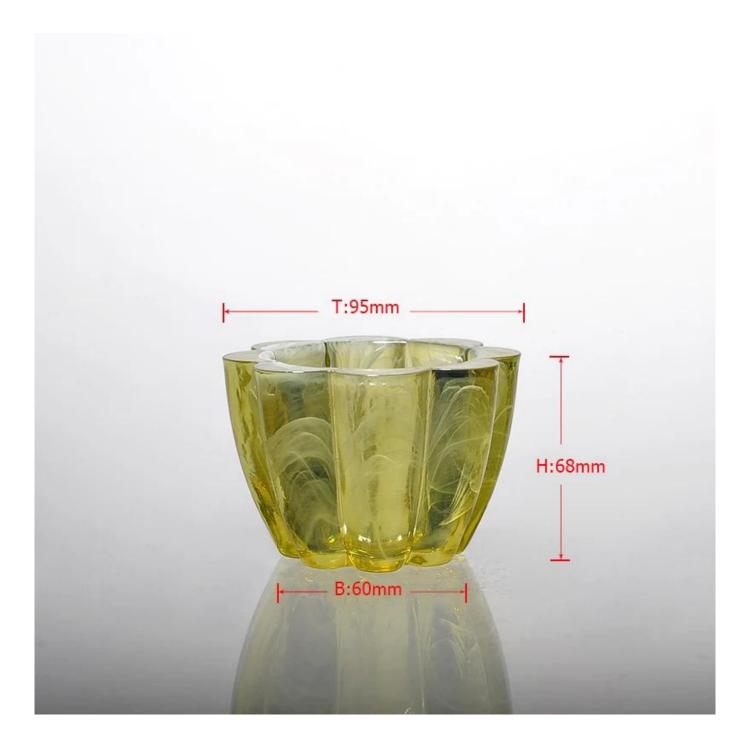

## Product detail:

5

SUNNY

| ltem No.         | SGLYP15010502                                                                                                                                                                                                                                                                                                                                           |
|------------------|---------------------------------------------------------------------------------------------------------------------------------------------------------------------------------------------------------------------------------------------------------------------------------------------------------------------------------------------------------|
| Material         | High white glass                                                                                                                                                                                                                                                                                                                                        |
| Craft            | Machine press                                                                                                                                                                                                                                                                                                                                           |
| Samples time     | <ol> <li>5 days if at exit shaped and size of glass</li> <li>15 days if need new shape or size of glass</li> </ol>                                                                                                                                                                                                                                      |
| Packing          | Normal packing, 24 or 36pcs into export carton,carton with cardboard divider                                                                                                                                                                                                                                                                            |
| Product Capacity | 500,000~1,000,000 pcs per month                                                                                                                                                                                                                                                                                                                         |
| Delivery time    | Within 35 days after the sample and order confirmed                                                                                                                                                                                                                                                                                                     |
| Payment terms    | 30% deposit by T/T in advance and the balance against the copy of B/L                                                                                                                                                                                                                                                                                   |
| Shipment         | By sea,by air,by Express and your shipping agent is acceptable                                                                                                                                                                                                                                                                                          |
| Product Features | <ol> <li>Suitable for used in pub, hotel, restaurants, home,etc</li> <li>Professional Q/C for quality control</li> <li>Competitive price and quality</li> <li>Meet FDA test and food grade</li> </ol>                                                                                                                                                   |
| For your choices | <ol> <li>Any logo printing on the glass body</li> <li>Any color painted, frost, electroplate, pattern laser carver for the finish</li> <li>Special package like shrink wrap, color gift box, white gift box etc</li> <li>Open new mould for the glass, wood, plastic or metal as you like</li> <li>Different size and shapes meet your needs</li> </ol> |