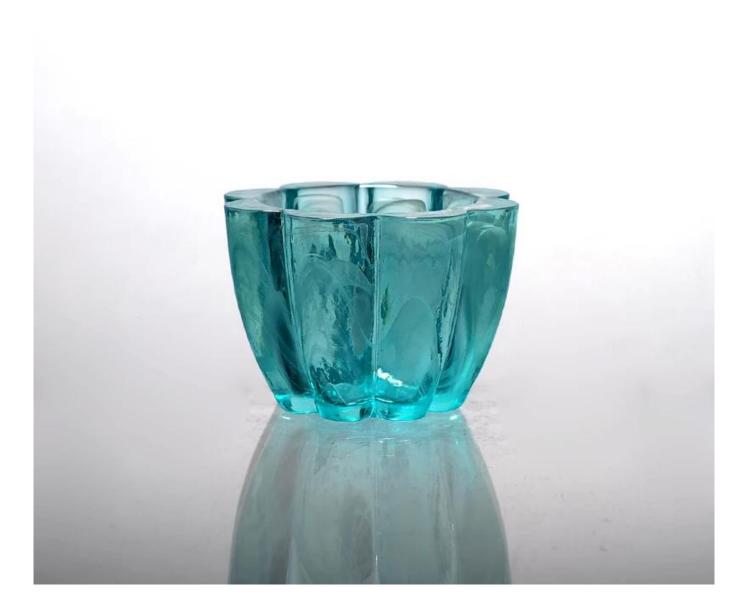

## Product detail:

5

SUNNY

| ltem No.         | SGLYP15010502                                                                                                                                                                                                                                                                                                                                           |
|------------------|---------------------------------------------------------------------------------------------------------------------------------------------------------------------------------------------------------------------------------------------------------------------------------------------------------------------------------------------------------|
| Material         | High white glass                                                                                                                                                                                                                                                                                                                                        |
| Craft            | Machine press                                                                                                                                                                                                                                                                                                                                           |
| Samples time     | <ol> <li>5 days if at exit shaped and size of glass</li> <li>15 days if need new shape or size of glass</li> </ol>                                                                                                                                                                                                                                      |
| Packing          | Normal packing, 24 or 36pcs into export carton,carton with cardboard divider                                                                                                                                                                                                                                                                            |
| Product Capacity | 500,000~1,000,000 pcs per month                                                                                                                                                                                                                                                                                                                         |
| Delivery time    | Within 35 days after the sample and order confirmed                                                                                                                                                                                                                                                                                                     |
| Payment terms    | 30% deposit by T/T in advance and the balance against the copy of B/L                                                                                                                                                                                                                                                                                   |
| Shipment         | By sea,by air,by Express and your shipping agent is acceptable                                                                                                                                                                                                                                                                                          |
| Product Features | <ol> <li>Suitable for used in pub, hotel, restaurants, home,etc</li> <li>Professional Q/C for quality control</li> <li>Competitive price and quality</li> <li>Meet FDA test and food grade</li> </ol>                                                                                                                                                   |
| For your choices | <ol> <li>Any logo printing on the glass body</li> <li>Any color painted, frost, electroplate, pattern laser carver for the finish</li> <li>Special package like shrink wrap, color gift box, white gift box etc</li> <li>Open new mould for the glass, wood, plastic or metal as you like</li> <li>Different size and shapes meet your needs</li> </ol> |