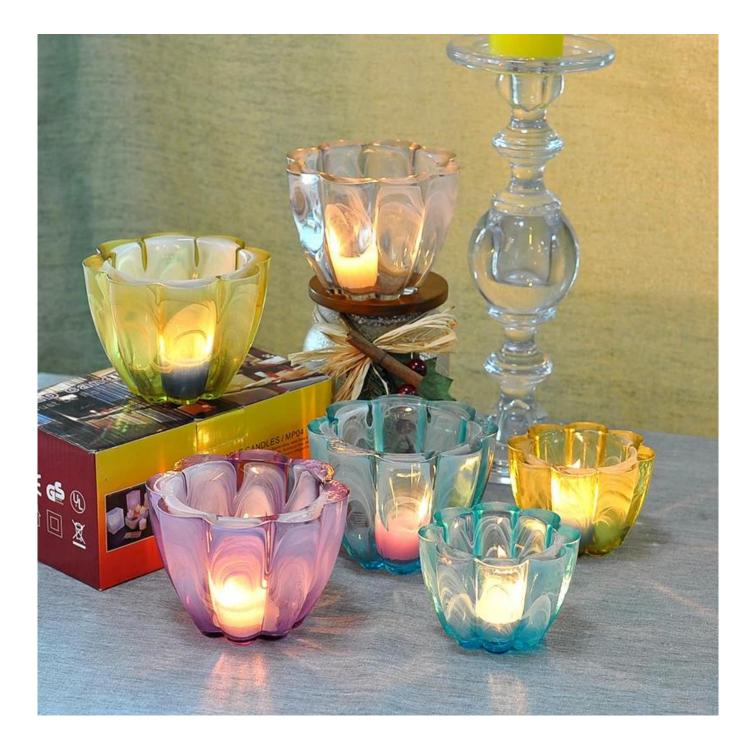

## Product detail:

5

SUNNY

| ltem No.         | SGLYP15010502                                                                                                                                                                                                                                                                                                                                           |
|------------------|---------------------------------------------------------------------------------------------------------------------------------------------------------------------------------------------------------------------------------------------------------------------------------------------------------------------------------------------------------|
| Material         | High white glass                                                                                                                                                                                                                                                                                                                                        |
| Craft            | Machine press                                                                                                                                                                                                                                                                                                                                           |
| Samples time     | <ol> <li>5 days if at exit shaped and size of glass</li> <li>15 days if need new shape or size of glass</li> </ol>                                                                                                                                                                                                                                      |
| Packing          | Normal packing, 24 or 36pcs into export carton,carton with cardboard divider                                                                                                                                                                                                                                                                            |
| Product Capacity | 500,000~1,000,000 pcs per month                                                                                                                                                                                                                                                                                                                         |
| Delivery time    | Within 35 days after the sample and order confirmed                                                                                                                                                                                                                                                                                                     |
| Payment terms    | 30% deposit by T/T in advance and the balance against the copy of B/L                                                                                                                                                                                                                                                                                   |
| Shipment         | By sea,by air,by Express and your shipping agent is acceptable                                                                                                                                                                                                                                                                                          |
| Product Features | <ol> <li>Suitable for used in pub, hotel, restaurants, home,etc</li> <li>Professional Q/C for quality control</li> <li>Competitive price and quality</li> <li>Meet FDA test and food grade</li> </ol>                                                                                                                                                   |
| For your choices | <ol> <li>Any logo printing on the glass body</li> <li>Any color painted, frost, electroplate, pattern laser carver for the finish</li> <li>Special package like shrink wrap, color gift box, white gift box etc</li> <li>Open new mould for the glass, wood, plastic or metal as you like</li> <li>Different size and shapes meet your needs</li> </ol> |