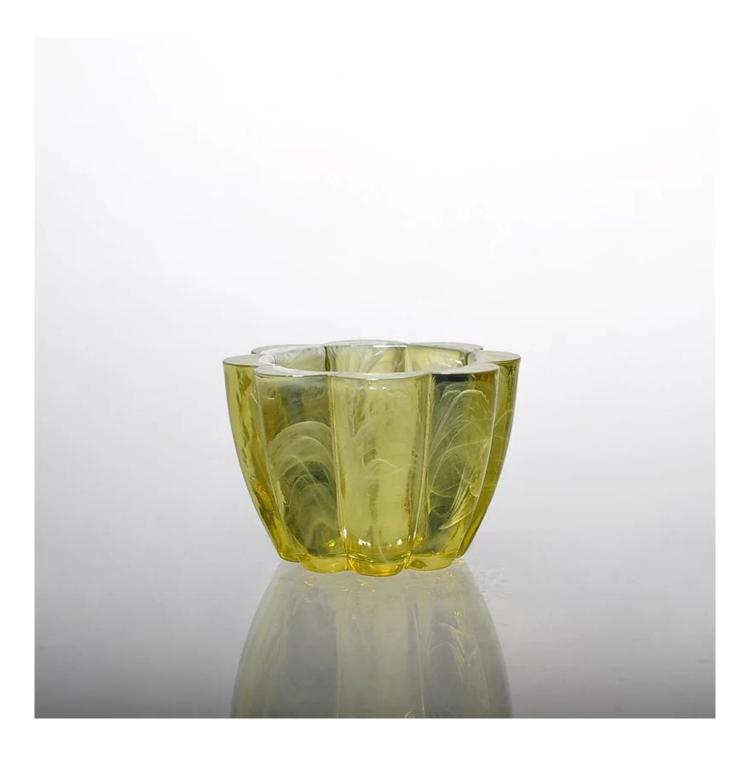

## Product detail:

5

SUNNY

| ltem No.         | SGLYP15010502                                                                                                                                                                                                                                                                                                                                           |
|------------------|---------------------------------------------------------------------------------------------------------------------------------------------------------------------------------------------------------------------------------------------------------------------------------------------------------------------------------------------------------|
| Material         | High white glass                                                                                                                                                                                                                                                                                                                                        |
| Craft            | Machine press                                                                                                                                                                                                                                                                                                                                           |
| Samples time     | <ol> <li>5 days if at exit shaped and size of glass</li> <li>15 days if need new shape or size of glass</li> </ol>                                                                                                                                                                                                                                      |
| Packing          | Normal packing, 24 or 36pcs into export carton,carton with cardboard divider                                                                                                                                                                                                                                                                            |
| Product Capacity | 500,000~1,000,000 pcs per month                                                                                                                                                                                                                                                                                                                         |
| Delivery time    | Within 35 days after the sample and order confirmed                                                                                                                                                                                                                                                                                                     |
| Payment terms    | 30% deposit by T/T in advance and the balance against the copy of B/L                                                                                                                                                                                                                                                                                   |
| Shipment         | By sea,by air,by Express and your shipping agent is acceptable                                                                                                                                                                                                                                                                                          |
| Product Features | <ol> <li>Suitable for used in pub, hotel, restaurants, home,etc</li> <li>Professional Q/C for quality control</li> <li>Competitive price and quality</li> <li>Meet FDA test and food grade</li> </ol>                                                                                                                                                   |
| For your choices | <ol> <li>Any logo printing on the glass body</li> <li>Any color painted, frost, electroplate, pattern laser carver for the finish</li> <li>Special package like shrink wrap, color gift box, white gift box etc</li> <li>Open new mould for the glass, wood, plastic or metal as you like</li> <li>Different size and shapes meet your needs</li> </ol> |