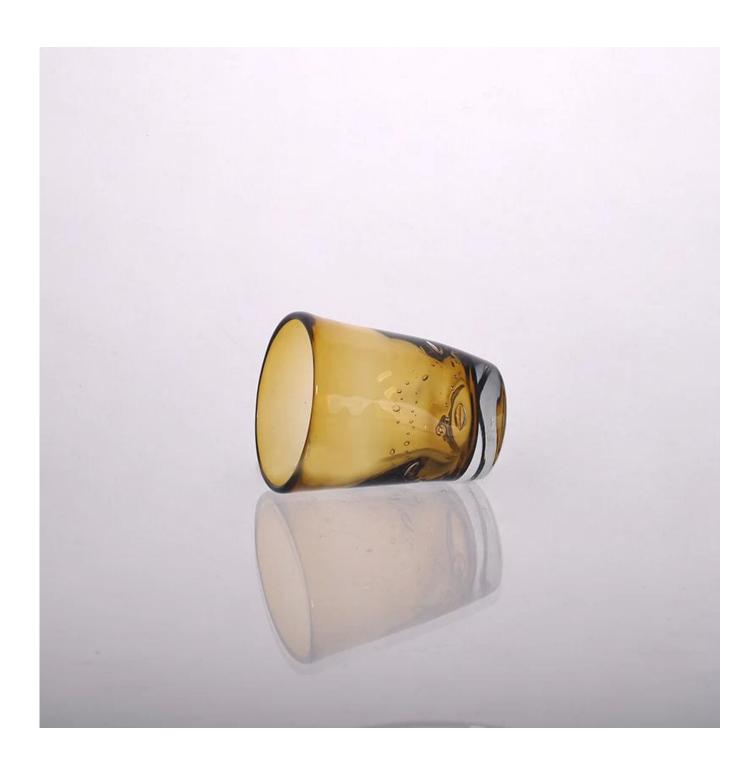

## **Color Sprayed Inside Glass Candle Tealight Holder**

| Product Details  |                                                                            |
|------------------|----------------------------------------------------------------------------|
|                  |                                                                            |
| Material         | high white glass material                                                  |
| Process          | Hand made                                                                  |
| Samples time     | 1. 5 days if at exist shaped and size of glass                             |
|                  | 2. 15 days if need new shape or size of glass                              |
| Packing          | Normal packing,4 pcs into inner box, 48 pcs per carton                     |
| Product Capacity | 500,000~1,000,000 pcs per month                                            |
| Delivery time    | Within 35 days after the sample and order confirmed                        |
| Payment terms    | 30% deposit by T/T in advance and the balance against the copy of B/L      |
| Shipment         | By sea, by air, by Express and your shipping agent is acceptable           |
|                  | 1. Hand made <b>special glass candle jar</b> with high quality             |
| Product Features | 2. Suitable for used in hotel, home, etc.                                  |
|                  | 3. It is eco-friendly                                                      |
|                  | 4. Meet FDA test & CA 65 test                                              |
|                  | 1. Different designs and sizes for choice                                  |
|                  | 2 .Any color painted, frost, electroplate, pattern laser carver processing |
| For your choices | 3. Special package like shrink wrap, color gift box, white gift box etc.   |
|                  | 4. We have exclusive workers for quality control                           |
|                  | 5. We have professional workshop and warehouse to ensure the delivery time |