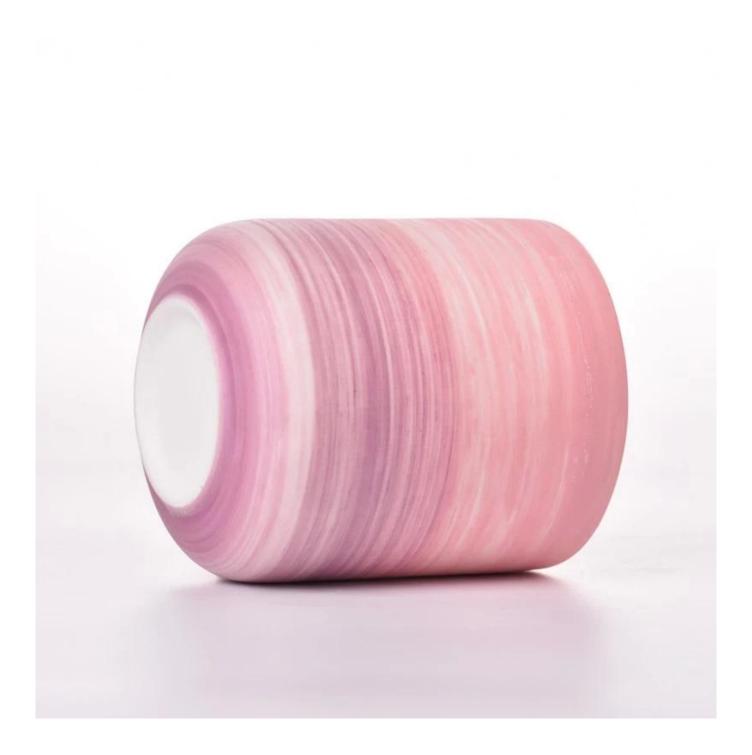

## **Coarse Sand Glaze Decor Pink Ceramic Jar Empty Candle Vessel for Decoration**

Handcrafted clay  $\underline{candle jar} \times naturally coarse sand glaze$ 

The handcrafted clay body is coated with coarse-grained glaze, and the powdery mist color reveals the original texture of sand and gravel - like the coastal rocks kissed by the sunset.