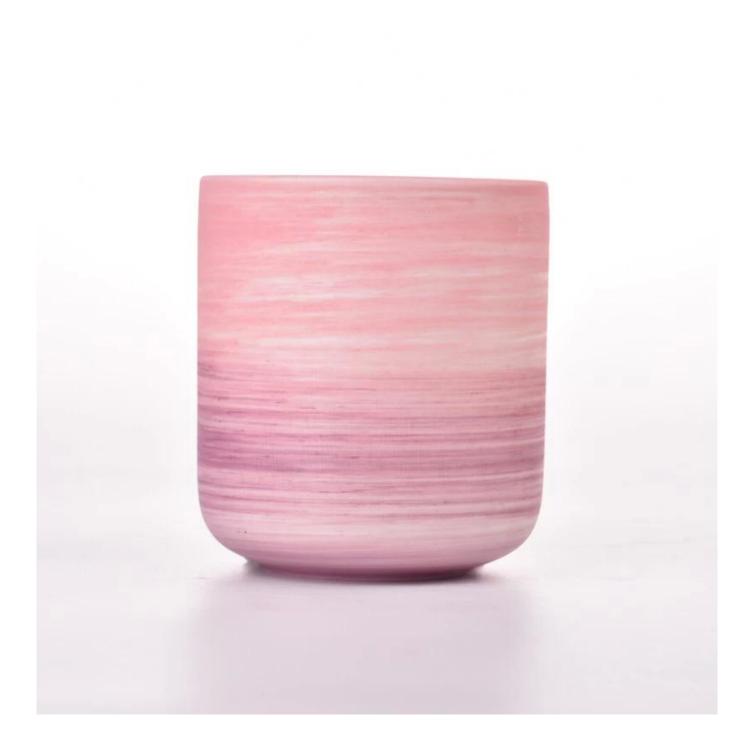

## **Coarse Sand Glaze Decor Pink Ceramic Jar Empty Candle Vessel for Decoration**

Handcrafted clay  $\underline{candle jar} \times naturally coarse sand glaze$ 

The handcrafted clay body is coated with coarse-grained glaze, and the powdery mist color reveals the original texture of sand and gravel - like the coastal rocks kissed by the sunset.