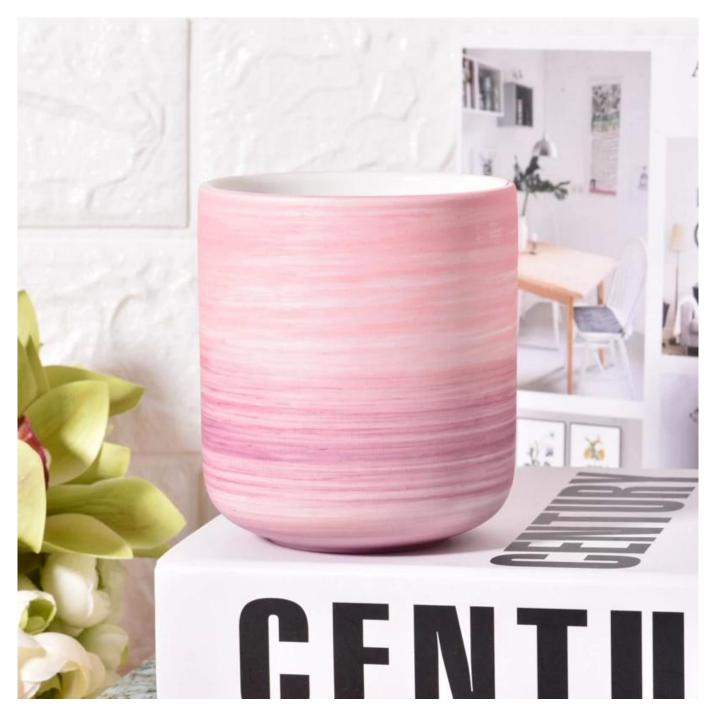

## **Coarse Sand Glaze Decor Pink Ceramic Jar Empty Candle Vessel for Decoration**

Handcrafted clay  $\underline{candle jar} \times naturally coarse sand glaze$ 

The handcrafted clay body is coated with coarse-grained glaze, and the powdery mist color reveals the original texture of sand and gravel - like the coastal rocks kissed by the sunset.