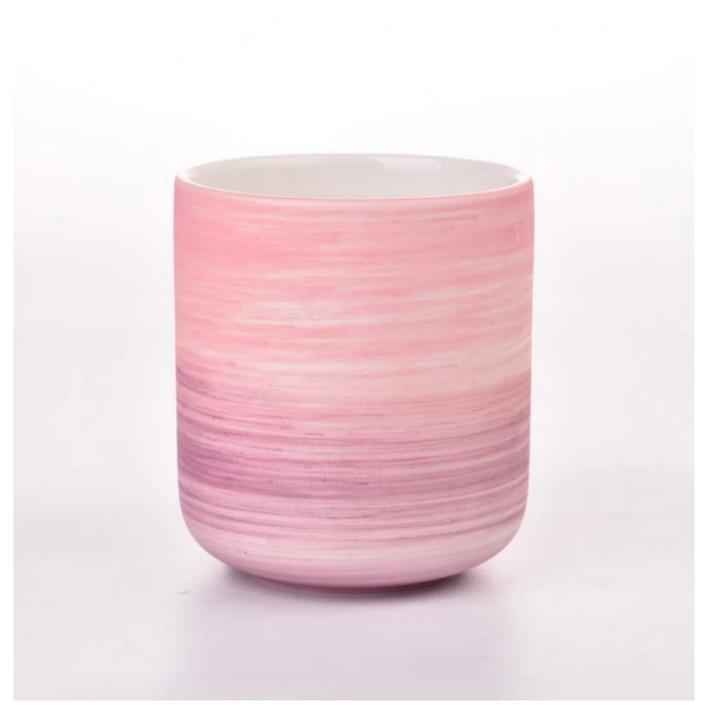

## **Coarse Sand Glaze Decor Pink Ceramic Jar Empty Candle Vessel for Decoration**

Handcrafted clay  $\underline{candle jar} \times naturally coarse sand glaze$ 

The handcrafted clay body is coated with coarse-grained glaze, and the powdery mist color reveals the original texture of sand and gravel - like the coastal rocks kissed by the sunset.