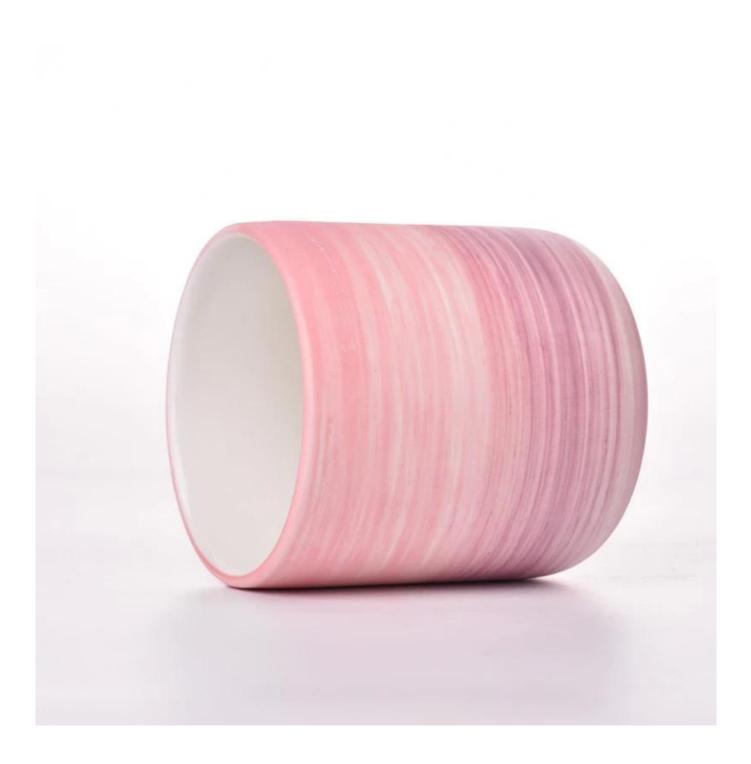

## **Coarse Sand Glaze Decor Pink Ceramic Jar Empty Candle Vessel for Decoration**

Handcrafted clay  $\underline{candle jar} \times naturally coarse sand glaze$ 

The handcrafted clay body is coated with coarse-grained glaze, and the powdery mist color reveals the original texture of sand and gravel - like the coastal rocks kissed by the sunset.

## **Product Description**

| product<br>name   | Coarse Sand Glaze Decor Pink Ceramic Jar Empty Candle Vessel for Decoration                                                       |
|-------------------|-----------------------------------------------------------------------------------------------------------------------------------|
| Sample<br>time    | <ol> <li>5 days if there is glass shape and size</li> <li>15 days if you need new shapes and sizes glass</li> </ol>               |
| Measure           | Item Number: SGMK23041517<br>Top dia: 87mm<br>Bottom dia: 50mm<br>Height: 96mm<br>Weight: 338g<br>Capacity: 391ml<br>MOQ: 3000pcs |
| Packing           | Normal packing,Individual gift box, PVC box, window box, color box, white box, etc                                                |
| Delivery<br>time  | Within 35 days after the sample and order confirmed                                                                               |
| Payment<br>term   | 30% deposit by T/T in advance and the balance against the copy of B/L                                                             |
| Shipment          | By sea, by air, by Express, your shipping agent is acceptable                                                                     |
| Usage<br>Occasion | Home decor,Wedding Decoration,Wedding Favors,Decoration enhancement,                                                              |