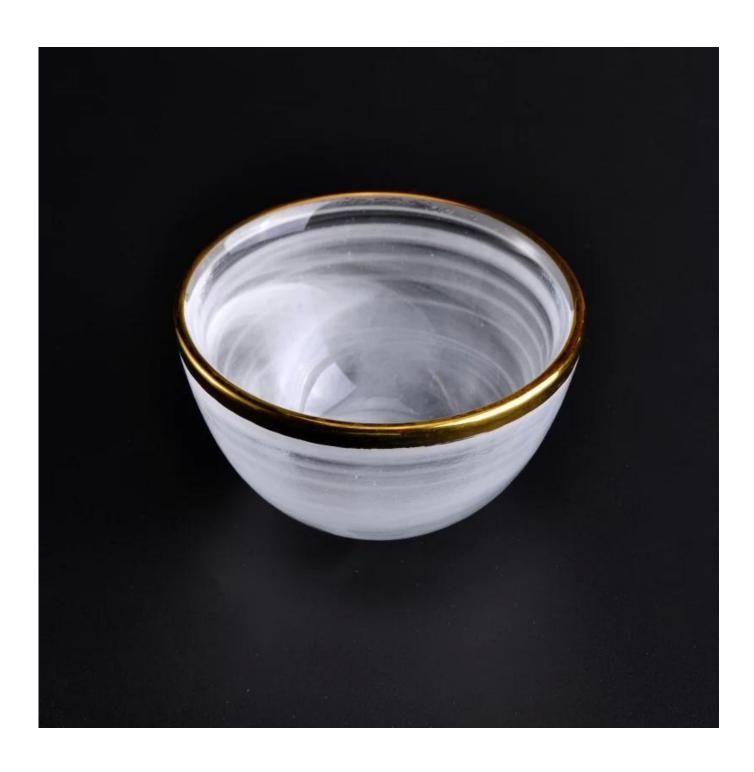

## White Bowl Shape Glass Candle Holder with Golden Rim

| Product Potails          |                                                                                                                                                                                                                                                                                        |
|--------------------------|----------------------------------------------------------------------------------------------------------------------------------------------------------------------------------------------------------------------------------------------------------------------------------------|
| Product Details          |                                                                                                                                                                                                                                                                                        |
| Item number.             | SGLYP16072206                                                                                                                                                                                                                                                                          |
| Material                 | Glass                                                                                                                                                                                                                                                                                  |
| Craft & Deep processing  | Mouth blown & Electroplating                                                                                                                                                                                                                                                           |
| Sample time              | <ol> <li>5 days if there is a form and size of the glass candle holder.</li> <li>15 days, if you need a new shape and size og the glass candle holder.</li> </ol>                                                                                                                      |
| Main usages              | <ol> <li>1.As Votive candle holders.</li> <li>2. Decoration in home, wedding,hotel,restaurant, party, banquet</li> <li>3. Night lighting, accent lighting.</li> <li>4. Scented oil heating.</li> <li>5. Teapot/food warmer.</li> <li>6. As gift choice.</li> <li>7. Others.</li> </ol> |
| The Features of products | <ol> <li>Handmade votive glass candle holders from high quality.</li> <li>Eco-friendly.</li> <li>Meet ASTM test.</li> <li>Customization service.</li> </ol>                                                                                                                            |