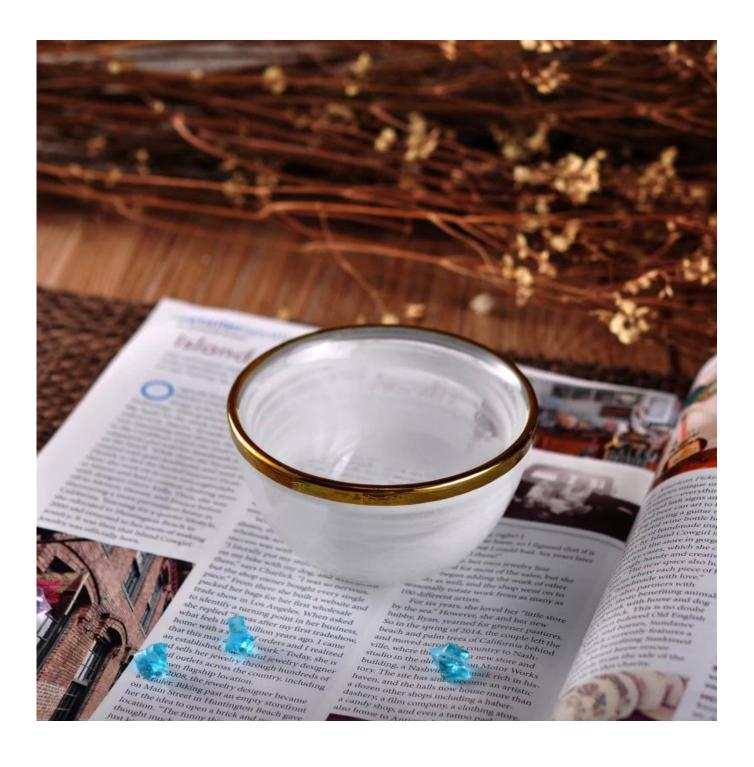

## White Bowl Shape Glass Candle Holder with Golden Rim

| Product Potails          |                                                                                                                                                                                                                                                                                        |
|--------------------------|----------------------------------------------------------------------------------------------------------------------------------------------------------------------------------------------------------------------------------------------------------------------------------------|
| Product Details          |                                                                                                                                                                                                                                                                                        |
| Item number.             | SGLYP16072206                                                                                                                                                                                                                                                                          |
| Material                 | Glass                                                                                                                                                                                                                                                                                  |
| Craft & Deep processing  | Mouth blown & Electroplating                                                                                                                                                                                                                                                           |
| Sample time              | <ol> <li>5 days if there is a form and size of the glass candle holder.</li> <li>15 days, if you need a new shape and size og the glass candle holder.</li> </ol>                                                                                                                      |
| Main usages              | <ol> <li>1.As Votive candle holders.</li> <li>2. Decoration in home, wedding,hotel,restaurant, party, banquet</li> <li>3. Night lighting, accent lighting.</li> <li>4. Scented oil heating.</li> <li>5. Teapot/food warmer.</li> <li>6. As gift choice.</li> <li>7. Others.</li> </ol> |
| The Features of products | <ol> <li>Handmade votive glass candle holders from high quality.</li> <li>Eco-friendly.</li> <li>Meet ASTM test.</li> <li>Customization service.</li> </ol>                                                                                                                            |