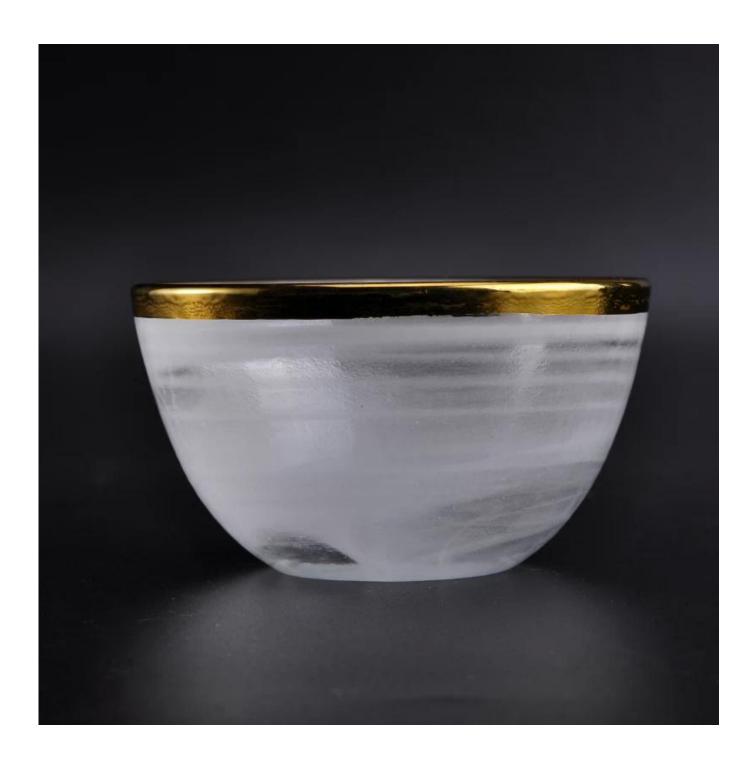

## White Bowl Shape Glass Candle Holder with Golden Rim

| Product Potails          |                                                                                                                                                                                                                                                                                        |
|--------------------------|----------------------------------------------------------------------------------------------------------------------------------------------------------------------------------------------------------------------------------------------------------------------------------------|
| Product Details          |                                                                                                                                                                                                                                                                                        |
| Item number.             | SGLYP16072206                                                                                                                                                                                                                                                                          |
| Material                 | Glass                                                                                                                                                                                                                                                                                  |
| Craft & Deep processing  | Mouth blown & Electroplating                                                                                                                                                                                                                                                           |
| Sample time              | <ol> <li>5 days if there is a form and size of the glass candle holder.</li> <li>15 days, if you need a new shape and size og the glass candle holder.</li> </ol>                                                                                                                      |
| Main usages              | <ol> <li>1.As Votive candle holders.</li> <li>2. Decoration in home, wedding,hotel,restaurant, party, banquet</li> <li>3. Night lighting, accent lighting.</li> <li>4. Scented oil heating.</li> <li>5. Teapot/food warmer.</li> <li>6. As gift choice.</li> <li>7. Others.</li> </ol> |
| The Features of products | <ol> <li>Handmade votive glass candle holders from high quality.</li> <li>Eco-friendly.</li> <li>Meet ASTM test.</li> <li>Customization service.</li> </ol>                                                                                                                            |