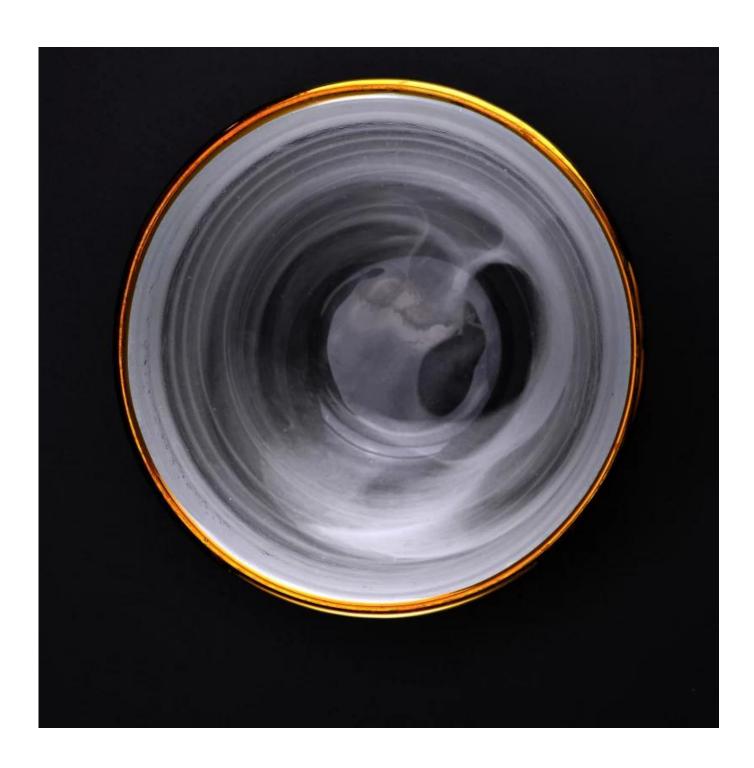

## White Bowl Shape Glass Candle Holder with Golden Rim

| Product Potails          |                                                                                                                                                                                                                                                                                        |
|--------------------------|----------------------------------------------------------------------------------------------------------------------------------------------------------------------------------------------------------------------------------------------------------------------------------------|
| Product Details          |                                                                                                                                                                                                                                                                                        |
| Item number.             | SGLYP16072206                                                                                                                                                                                                                                                                          |
| Material                 | Glass                                                                                                                                                                                                                                                                                  |
| Craft & Deep processing  | Mouth blown & Electroplating                                                                                                                                                                                                                                                           |
| Sample time              | <ol> <li>5 days if there is a form and size of the glass candle holder.</li> <li>15 days, if you need a new shape and size og the glass candle holder.</li> </ol>                                                                                                                      |
| Main usages              | <ol> <li>1.As Votive candle holders.</li> <li>2. Decoration in home, wedding,hotel,restaurant, party, banquet</li> <li>3. Night lighting, accent lighting.</li> <li>4. Scented oil heating.</li> <li>5. Teapot/food warmer.</li> <li>6. As gift choice.</li> <li>7. Others.</li> </ol> |
| The Features of products | <ol> <li>Handmade votive glass candle holders from high quality.</li> <li>Eco-friendly.</li> <li>Meet ASTM test.</li> <li>Customization service.</li> </ol>                                                                                                                            |