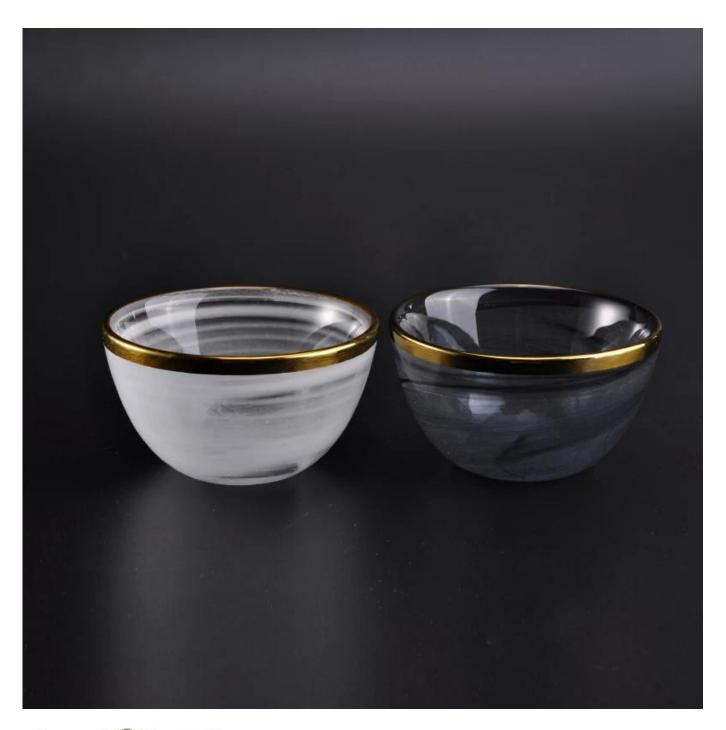

## White Bowl Shape Glass Candle Holder with Golden Rim

| Product Potails          |                                                                                                                                                                                                                                                                                        |
|--------------------------|----------------------------------------------------------------------------------------------------------------------------------------------------------------------------------------------------------------------------------------------------------------------------------------|
| Product Details          |                                                                                                                                                                                                                                                                                        |
| Item number.             | SGLYP16072206                                                                                                                                                                                                                                                                          |
| Material                 | Glass                                                                                                                                                                                                                                                                                  |
| Craft & Deep processing  | Mouth blown & Electroplating                                                                                                                                                                                                                                                           |
| Sample time              | <ol> <li>5 days if there is a form and size of the glass candle holder.</li> <li>15 days, if you need a new shape and size og the glass candle holder.</li> </ol>                                                                                                                      |
| Main usages              | <ol> <li>1.As Votive candle holders.</li> <li>2. Decoration in home, wedding,hotel,restaurant, party, banquet</li> <li>3. Night lighting, accent lighting.</li> <li>4. Scented oil heating.</li> <li>5. Teapot/food warmer.</li> <li>6. As gift choice.</li> <li>7. Others.</li> </ol> |
| The Features of products | <ol> <li>Handmade votive glass candle holders from high quality.</li> <li>Eco-friendly.</li> <li>Meet ASTM test.</li> <li>Customization service.</li> </ol>                                                                                                                            |