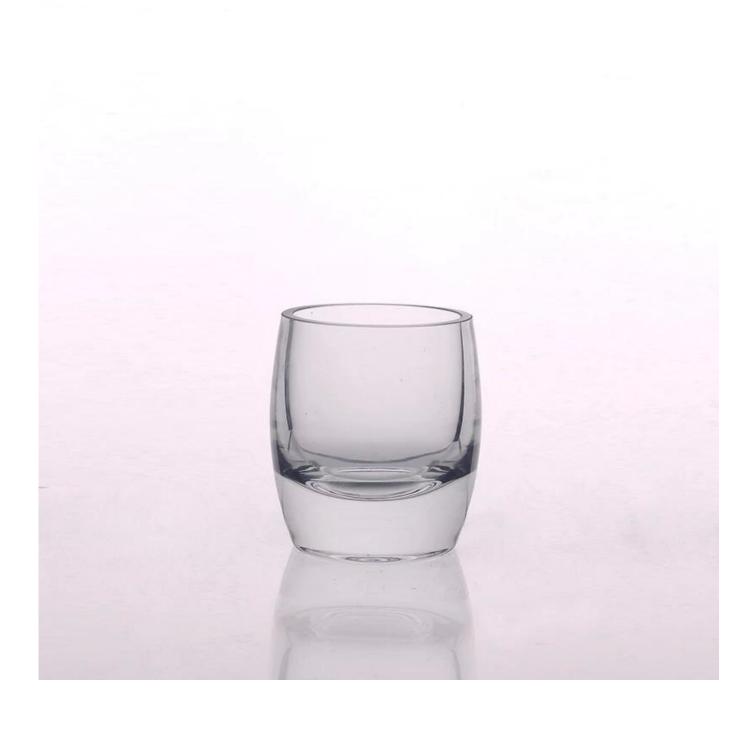

# Clear votive glass holder

| Product Details  |                                                                            |
|------------------|----------------------------------------------------------------------------|
|                  |                                                                            |
| Material         | high white glass material                                                  |
| Process          | Hand made                                                                  |
| Samples time     | 1. 5 days if at exist shaped and size of glass                             |
|                  | 2. 15 days if need new shape or size of glass                              |
| Packing          | Normal packing,4 pcs into inner box, 48 pcs per carton                     |
| Product Capacity | 500,000~1,000,000 pcs per month                                            |
| Delivery time    | Within 35 days after the sample and order confirmed                        |
| Payment terms    | 30% deposit by T/T in advance and the balance against the copy of B/L      |
| Shipment         | By sea, by air, by Express and your shipping agent is acceptable           |
|                  | 1. Hand made <b>glass candle holder</b> with high quality                  |
| Product Features | 2. Suitable for used in hotel, home, etc.                                  |
|                  | 3. It is eco-friendly                                                      |
|                  | 4. Meet FDA test & CA 65 test                                              |
|                  | 1. Different designs and sizes for choice                                  |
|                  | 2 .Any color painted, frost, electroplate, pattern laser carver processing |
| For your choices | 3. Special package like shrink wrap, color gift box, white gift box etc.   |
|                  | 4. We have exclusive workers for quality control                           |
|                  | 5. We have professional workshop and warehouse to ensure the delivery time |