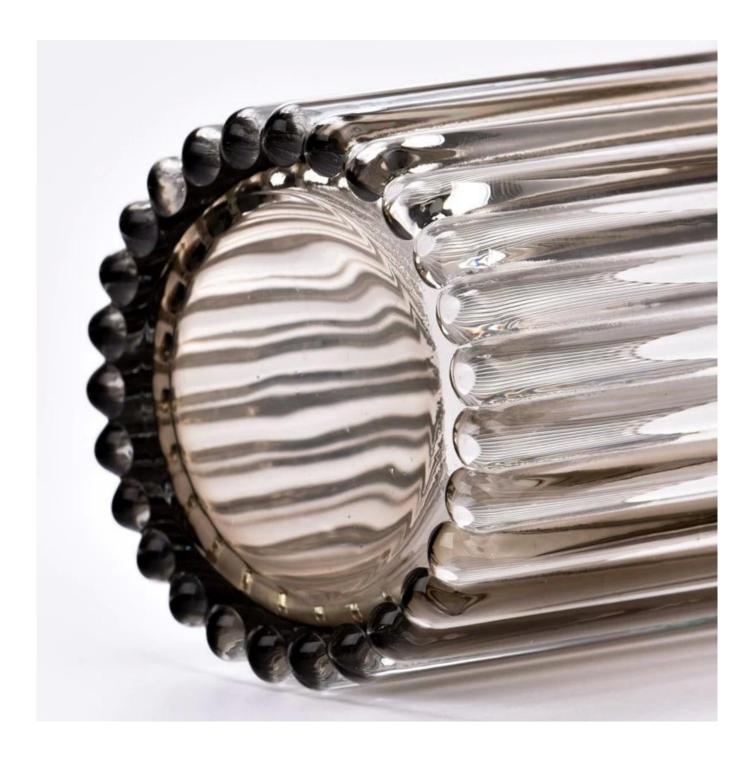

# Clear vertical striped glass candle jar wholesale

Sunny Glassware not only produces OEM / ODM orders, but also helps many brands start from the product concept.

Why choose Sunny Glassware?

#### **Major advantage**

Focus on luxury design

About 80% of American perfume brand suppliers

- . AQL plus 6 strict rigorous QC test standards
- . Maintain quality and sample and bulk products

Top dia: 79mm Bottom dia: 74mm Height: 100mm Weight: 318g Capacity: 296ml

#### feature of product

- High quality home decorative glass incense bottle.
   Applicable to hotel, wedding,
- etc.
- 3. Meet the function of ASTM test products.