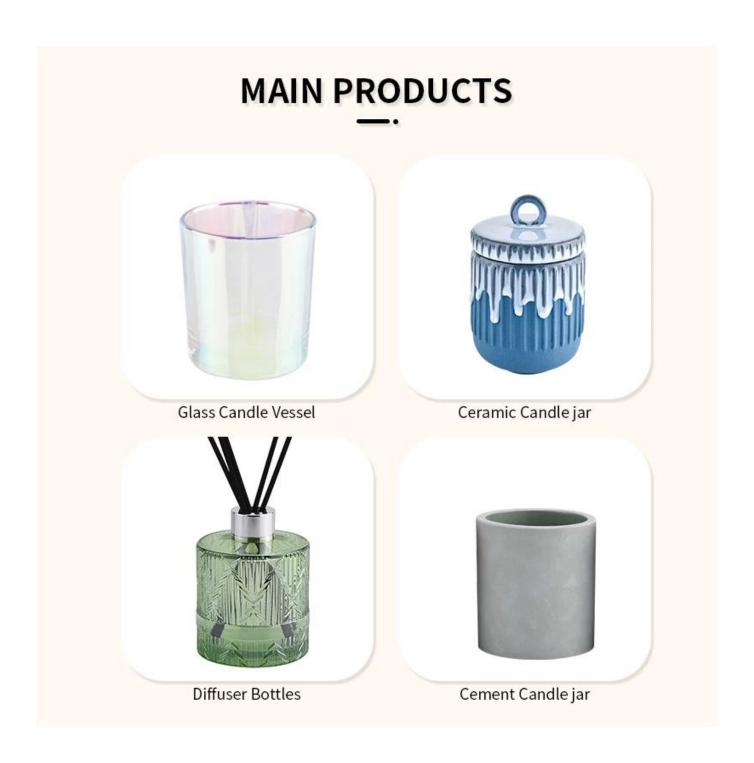

# Clear vertical striped glass candle jar wholesale

Sunny Glassware not only produces OEM / ODM orders, but also helps many brands start from the product concept.

Why choose Sunny Glassware?

#### feature of product

- High quality home decorative glass incense bottle.
   Applicable to hotel, wedding,
- etc.
- 3. Meet the function of ASTM test products.

#### Application:

Decorative dinner in the bar or bar

- . Suitable for families, hotels or gardens
- . Special lover gift
- . Any chance of decoration

# **Application**

Festival Gifts

Home Decoration

Wedding Gifts

Christmas Gifts