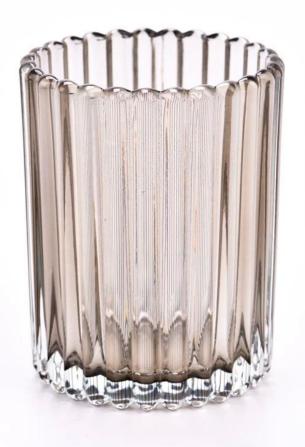

#### **Major advantage**

Focus on luxury design

About 80% of American perfume brand suppliers

- . AQL plus 6 strict rigorous QC test standards
- . Maintain quality and sample and bulk products

Top dia: 79mm Bottom dia: 74mm Height: 100mm Weight: 318g Capacity: 296ml