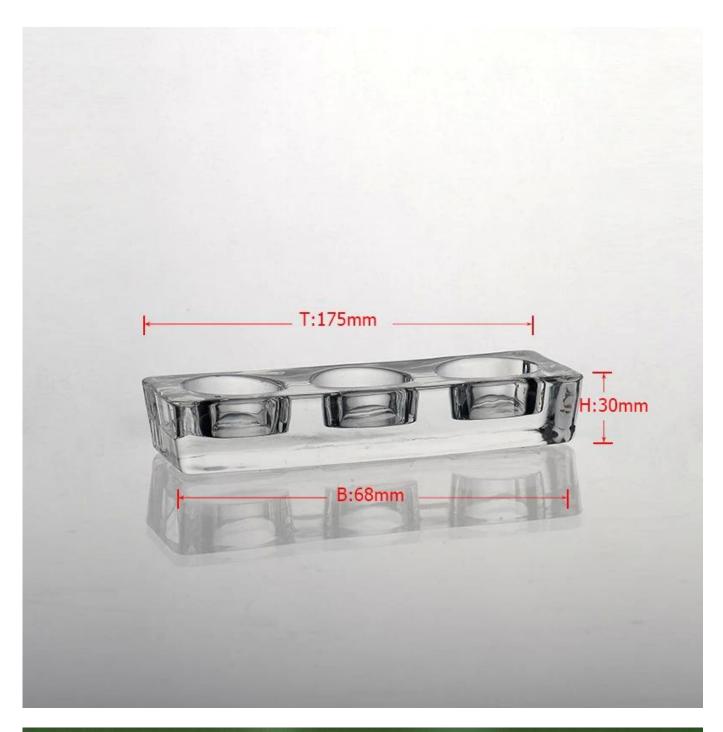

| 5 Prod           | duct Details Every day is sunny d                                                                                                                                                                                                                                                                                                                                  |
|------------------|--------------------------------------------------------------------------------------------------------------------------------------------------------------------------------------------------------------------------------------------------------------------------------------------------------------------------------------------------------------------|
| Item No.         | SG14122419                                                                                                                                                                                                                                                                                                                                                         |
| Material         | high white glass material                                                                                                                                                                                                                                                                                                                                          |
| Process          | Machine made                                                                                                                                                                                                                                                                                                                                                       |
| Samples time     | 1. 5 days if at exist shaped and size of glass                                                                                                                                                                                                                                                                                                                     |
|                  | 2. 15 days if need new shape or size of glass                                                                                                                                                                                                                                                                                                                      |
| Packing          | Normal packing,4 pcs into inner box, 48 pcs per carton                                                                                                                                                                                                                                                                                                             |
| Product Capacity | 500,000~1,000,000 pcs per month                                                                                                                                                                                                                                                                                                                                    |
| Delivery time    | Within 35 days after the sample and order confirmed                                                                                                                                                                                                                                                                                                                |
| Payment terms    | 30% deposit by T/T in advance and the balance against the copy of B/L                                                                                                                                                                                                                                                                                              |
| Shipment         | By sea, by air, by Express and your shipping agent is acceptable                                                                                                                                                                                                                                                                                                   |
| Product Features | <ol> <li>Machine made glass candle holder with high quality</li> <li>Suitable for used in hotel, home, etc.</li> <li>It is eco-friendly</li> <li>Meet FDA test &amp; CA 65 test</li> </ol>                                                                                                                                                                         |
| For your choices | <ol> <li>Different designs and sizes for choice</li> <li>Any color painted, frost, electroplate, pattern laser carver processing</li> <li>Special package like shrink wrap, color gift box, white gift box etc.</li> <li>We have exclusive workers for quality control</li> <li>We have professional workshop and warehouse to ensure the delivery time</li> </ol> |