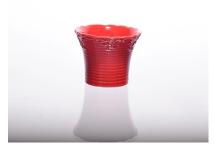

| 5 Prod           | duct Details Every day is sunny d                                                                                                                                                                                                                                                                                                                                  |
|------------------|--------------------------------------------------------------------------------------------------------------------------------------------------------------------------------------------------------------------------------------------------------------------------------------------------------------------------------------------------------------------|
| Item No.         | SG14122419                                                                                                                                                                                                                                                                                                                                                         |
| Material         | high white glass material                                                                                                                                                                                                                                                                                                                                          |
| Process          | Machine made                                                                                                                                                                                                                                                                                                                                                       |
| Samples time     | 1. 5 days if at exist shaped and size of glass                                                                                                                                                                                                                                                                                                                     |
|                  | 2. 15 days if need new shape or size of glass                                                                                                                                                                                                                                                                                                                      |
| Packing          | Normal packing,4 pcs into inner box, 48 pcs per carton                                                                                                                                                                                                                                                                                                             |
| Product Capacity | 500,000~1,000,000 pcs per month                                                                                                                                                                                                                                                                                                                                    |
| Delivery time    | Within 35 days after the sample and order confirmed                                                                                                                                                                                                                                                                                                                |
| Payment terms    | 30% deposit by T/T in advance and the balance against the copy of B/L                                                                                                                                                                                                                                                                                              |
| Shipment         | By sea, by air, by Express and your shipping agent is acceptable                                                                                                                                                                                                                                                                                                   |
| Product Features | <ol> <li>Machine made glass candle holder with high quality</li> <li>Suitable for used in hotel, home, etc.</li> <li>It is eco-friendly</li> <li>Meet FDA test &amp; CA 65 test</li> </ol>                                                                                                                                                                         |
| For your choices | <ol> <li>Different designs and sizes for choice</li> <li>Any color painted, frost, electroplate, pattern laser carver processing</li> <li>Special package like shrink wrap, color gift box, white gift box etc.</li> <li>We have exclusive workers for quality control</li> <li>We have professional workshop and warehouse to ensure the delivery time</li> </ol> |