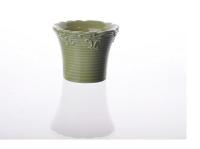

| 5 Prod           | duct Details Every day is sunny d                                                                                                                                                                                                                                                                                                                                  |
|------------------|--------------------------------------------------------------------------------------------------------------------------------------------------------------------------------------------------------------------------------------------------------------------------------------------------------------------------------------------------------------------|
| Item No.         | SG14122419                                                                                                                                                                                                                                                                                                                                                         |
| Material         | high white glass material                                                                                                                                                                                                                                                                                                                                          |
| Process          | Machine made                                                                                                                                                                                                                                                                                                                                                       |
| Samples time     | 1. 5 days if at exist shaped and size of glass                                                                                                                                                                                                                                                                                                                     |
|                  | 2. 15 days if need new shape or size of glass                                                                                                                                                                                                                                                                                                                      |
| Packing          | Normal packing,4 pcs into inner box, 48 pcs per carton                                                                                                                                                                                                                                                                                                             |
| Product Capacity | 500,000~1,000,000 pcs per month                                                                                                                                                                                                                                                                                                                                    |
| Delivery time    | Within 35 days after the sample and order confirmed                                                                                                                                                                                                                                                                                                                |
| Payment terms    | 30% deposit by T/T in advance and the balance against the copy of B/L                                                                                                                                                                                                                                                                                              |
| Shipment         | By sea, by air, by Express and your shipping agent is acceptable                                                                                                                                                                                                                                                                                                   |
| Product Features | <ol> <li>Machine made glass candle holder with high quality</li> <li>Suitable for used in hotel, home, etc.</li> <li>It is eco-friendly</li> <li>Meet FDA test &amp; CA 65 test</li> </ol>                                                                                                                                                                         |
| For your choices | <ol> <li>Different designs and sizes for choice</li> <li>Any color painted, frost, electroplate, pattern laser carver processing</li> <li>Special package like shrink wrap, color gift box, white gift box etc.</li> <li>We have exclusive workers for quality control</li> <li>We have professional workshop and warehouse to ensure the delivery time</li> </ol> |