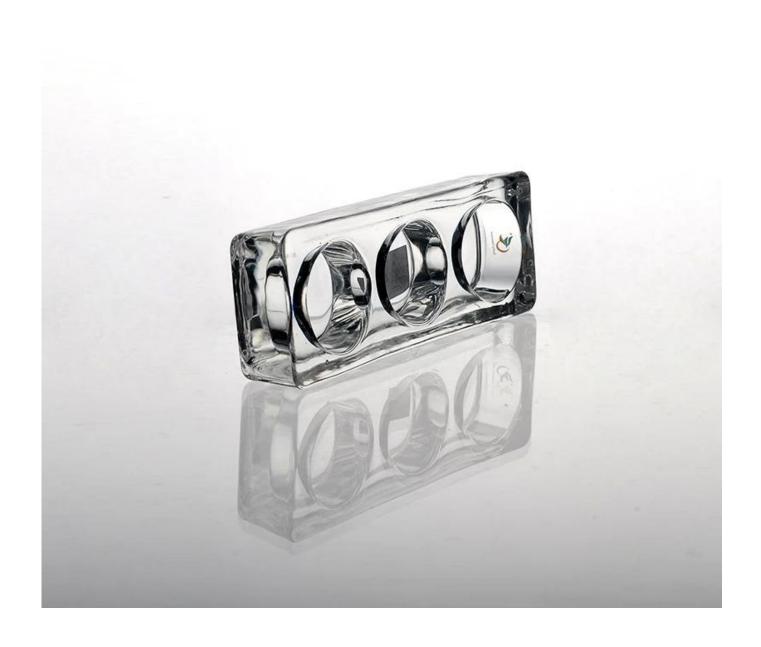

| 5 Prod           | duct Details Every day is sunny d                                                                                                                                                                                                                                                                                                                                  |
|------------------|--------------------------------------------------------------------------------------------------------------------------------------------------------------------------------------------------------------------------------------------------------------------------------------------------------------------------------------------------------------------|
| Item No.         | SG14122419                                                                                                                                                                                                                                                                                                                                                         |
| Material         | high white glass material                                                                                                                                                                                                                                                                                                                                          |
| Process          | Machine made                                                                                                                                                                                                                                                                                                                                                       |
| Samples time     | 1. 5 days if at exist shaped and size of glass                                                                                                                                                                                                                                                                                                                     |
|                  | 2. 15 days if need new shape or size of glass                                                                                                                                                                                                                                                                                                                      |
| Packing          | Normal packing,4 pcs into inner box, 48 pcs per carton                                                                                                                                                                                                                                                                                                             |
| Product Capacity | 500,000~1,000,000 pcs per month                                                                                                                                                                                                                                                                                                                                    |
| Delivery time    | Within 35 days after the sample and order confirmed                                                                                                                                                                                                                                                                                                                |
| Payment terms    | 30% deposit by T/T in advance and the balance against the copy of B/L                                                                                                                                                                                                                                                                                              |
| Shipment         | By sea, by air, by Express and your shipping agent is acceptable                                                                                                                                                                                                                                                                                                   |
| Product Features | <ol> <li>Machine made glass candle holder with high quality</li> <li>Suitable for used in hotel, home, etc.</li> <li>It is eco-friendly</li> <li>Meet FDA test &amp; CA 65 test</li> </ol>                                                                                                                                                                         |
| For your choices | <ol> <li>Different designs and sizes for choice</li> <li>Any color painted, frost, electroplate, pattern laser carver processing</li> <li>Special package like shrink wrap, color gift box, white gift box etc.</li> <li>We have exclusive workers for quality control</li> <li>We have professional workshop and warehouse to ensure the delivery time</li> </ol> |