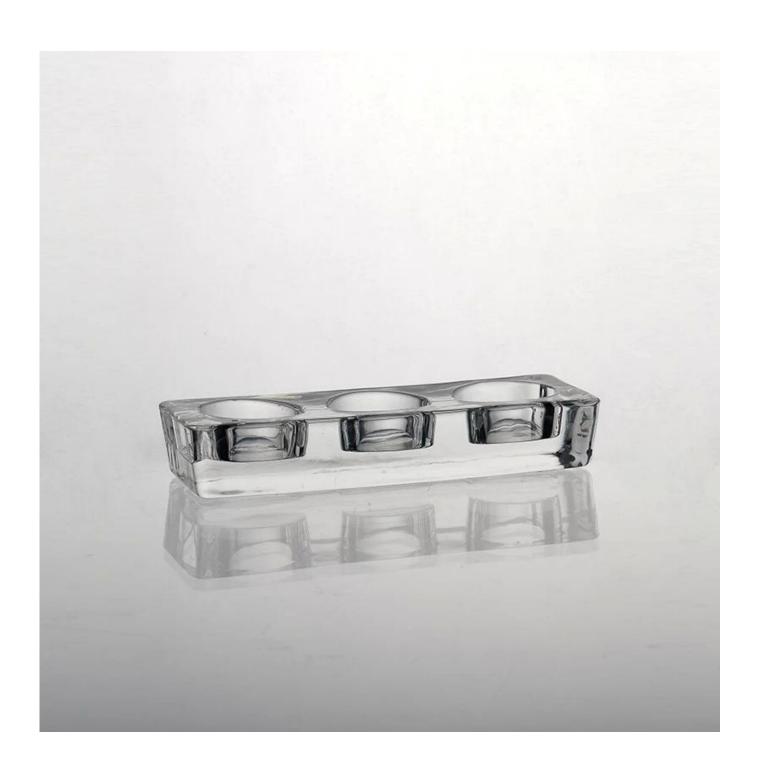

| 5 Prod           | duct Details Every day is sunny d                                                                                                                                                                                                                                                                                                                                  |
|------------------|--------------------------------------------------------------------------------------------------------------------------------------------------------------------------------------------------------------------------------------------------------------------------------------------------------------------------------------------------------------------|
| Item No.         | SG14122419                                                                                                                                                                                                                                                                                                                                                         |
| Material         | high white glass material                                                                                                                                                                                                                                                                                                                                          |
| Process          | Machine made                                                                                                                                                                                                                                                                                                                                                       |
| Samples time     | 1. 5 days if at exist shaped and size of glass                                                                                                                                                                                                                                                                                                                     |
|                  | 2. 15 days if need new shape or size of glass                                                                                                                                                                                                                                                                                                                      |
| Packing          | Normal packing,4 pcs into inner box, 48 pcs per carton                                                                                                                                                                                                                                                                                                             |
| Product Capacity | 500,000~1,000,000 pcs per month                                                                                                                                                                                                                                                                                                                                    |
| Delivery time    | Within 35 days after the sample and order confirmed                                                                                                                                                                                                                                                                                                                |
| Payment terms    | 30% deposit by T/T in advance and the balance against the copy of B/L                                                                                                                                                                                                                                                                                              |
| Shipment         | By sea, by air, by Express and your shipping agent is acceptable                                                                                                                                                                                                                                                                                                   |
| Product Features | <ol> <li>Machine made glass candle holder with high quality</li> <li>Suitable for used in hotel, home, etc.</li> <li>It is eco-friendly</li> <li>Meet FDA test &amp; CA 65 test</li> </ol>                                                                                                                                                                         |
| For your choices | <ol> <li>Different designs and sizes for choice</li> <li>Any color painted, frost, electroplate, pattern laser carver processing</li> <li>Special package like shrink wrap, color gift box, white gift box etc.</li> <li>We have exclusive workers for quality control</li> <li>We have professional workshop and warehouse to ensure the delivery time</li> </ol> |