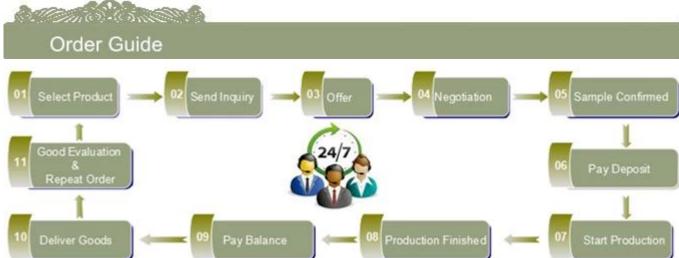

| 6.11 m 6.15 m     |                                                                                  |
|-------------------|----------------------------------------------------------------------------------|
| Product Detail    | ls                                                                               |
| Product ID        | SGJG15081905                                                                     |
| Material          | High white material glass                                                        |
| Crafts            | Machine press glass candle jar                                                   |
| Proofing time     | 1. Existing products, sample time 5 days                                         |
|                   | 2. The need to re-mold, sample time 15 days                                      |
| Package           | General packaging, 48 / Carton                                                   |
| Capacity          | 500,000 to 1,000,000 / month                                                     |
| Delivery Time     | 35 days after sample and order confirmation                                      |
| Payment Terms     | T / T 30% down payment, pay the balance due to see a copy of the bill of         |
|                   | lading                                                                           |
| Transport         | Maritime transport, air transport, international express delivery; guests        |
|                   | designated freight forwarding                                                    |
|                   | 1. Machine made <u>Glass candle jar</u>                                          |
|                   | 2. Can be used in hotels, home,bar,etc                                           |
| Product Features  | 3. Environmental material                                                        |
|                   | 4. FDA test, CA65 test                                                           |
|                   | 1. satisfy your different design and size                                        |
|                   | 2. Any color of paint, frosting, electroplating, laser engraving can be done     |
| For you to choose | 3. provide special packaging such as shrink film, color gift box, white gift box |
|                   | 4. We have a dedicated quality control team to control product quality           |
|                   | 5. We have professional production bases and warehouses to ensure delivery       |
|                   |                                                                                  |
|                   |                                                                                  |
|                   |                                                                                  |
| <u> </u>          |                                                                                  |