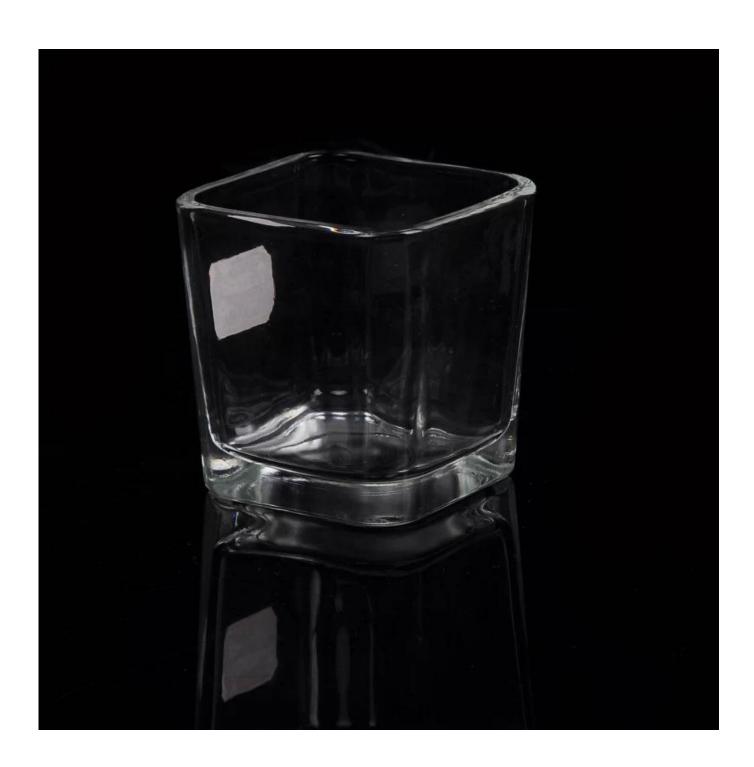

| 6.11 m 6.15 m     |                                                                                  |
|-------------------|----------------------------------------------------------------------------------|
| Product Detail    | ls                                                                               |
| Product ID        | SGJG15081905                                                                     |
| Material          | High white material glass                                                        |
| Crafts            | Machine press glass candle jar                                                   |
| Proofing time     | 1. Existing products, sample time 5 days                                         |
|                   | 2. The need to re-mold, sample time 15 days                                      |
| Package           | General packaging, 48 / Carton                                                   |
| Capacity          | 500,000 to 1,000,000 / month                                                     |
| Delivery Time     | 35 days after sample and order confirmation                                      |
| Payment Terms     | T / T 30% down payment, pay the balance due to see a copy of the bill of         |
|                   | lading                                                                           |
| Transport         | Maritime transport, air transport, international express delivery; guests        |
|                   | designated freight forwarding                                                    |
|                   | 1. Machine made <u>Glass candle jar</u>                                          |
|                   | 2. Can be used in hotels, home,bar,etc                                           |
| Product Features  | 3. Environmental material                                                        |
|                   | 4. FDA test, CA65 test                                                           |
|                   | 1. satisfy your different design and size                                        |
|                   | 2. Any color of paint, frosting, electroplating, laser engraving can be done     |
| For you to choose | 3. provide special packaging such as shrink film, color gift box, white gift box |
|                   | 4. We have a dedicated quality control team to control product quality           |
|                   | 5. We have professional production bases and warehouses to ensure delivery       |
|                   |                                                                                  |
|                   |                                                                                  |
|                   |                                                                                  |
| <u> </u>          |                                                                                  |