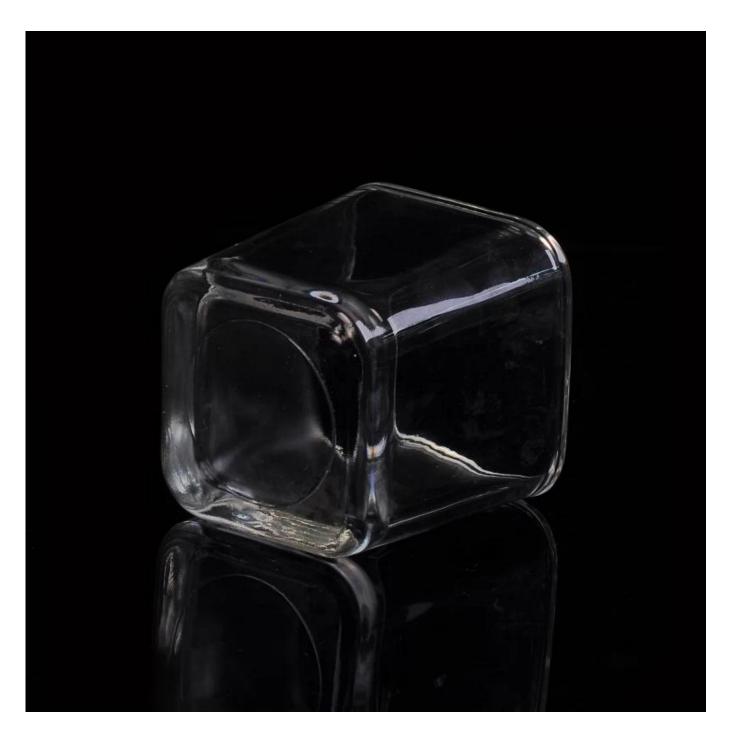

| 6.11 m 6.15 m     |                                                                                  |
|-------------------|----------------------------------------------------------------------------------|
| Product Detail    | ls                                                                               |
| Product ID        | SGJG15081905                                                                     |
| Material          | High white material glass                                                        |
| Crafts            | Machine press glass candle jar                                                   |
| Proofing time     | 1. Existing products, sample time 5 days                                         |
|                   | 2. The need to re-mold, sample time 15 days                                      |
| Package           | General packaging, 48 / Carton                                                   |
| Capacity          | 500,000 to 1,000,000 / month                                                     |
| Delivery Time     | 35 days after sample and order confirmation                                      |
| Payment Terms     | T / T 30% down payment, pay the balance due to see a copy of the bill of         |
|                   | lading                                                                           |
| Transport         | Maritime transport, air transport, international express delivery; guests        |
|                   | designated freight forwarding                                                    |
|                   | 1. Machine made <u>Glass candle jar</u>                                          |
|                   | 2. Can be used in hotels, home,bar,etc                                           |
| Product Features  | 3. Environmental material                                                        |
|                   | 4. FDA test, CA65 test                                                           |
|                   | 1. satisfy your different design and size                                        |
|                   | 2. Any color of paint, frosting, electroplating, laser engraving can be done     |
| For you to choose | 3. provide special packaging such as shrink film, color gift box, white gift box |
|                   | 4. We have a dedicated quality control team to control product quality           |
|                   | 5. We have professional production bases and warehouses to ensure delivery       |
|                   |                                                                                  |
|                   |                                                                                  |
|                   |                                                                                  |
| <u> </u>          |                                                                                  |