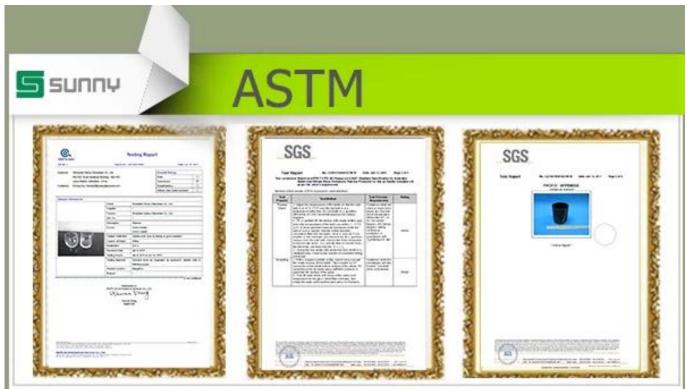

| 6.11 m 6.15 m     |                                                                                  |
|-------------------|----------------------------------------------------------------------------------|
| Product Detail    | ls                                                                               |
| Product ID        | SGJG15081905                                                                     |
| Material          | High white material glass                                                        |
| Crafts            | Machine press glass candle jar                                                   |
| Proofing time     | 1. Existing products, sample time 5 days                                         |
|                   | 2. The need to re-mold, sample time 15 days                                      |
| Package           | General packaging, 48 / Carton                                                   |
| Capacity          | 500,000 to 1,000,000 / month                                                     |
| Delivery Time     | 35 days after sample and order confirmation                                      |
| Payment Terms     | T / T 30% down payment, pay the balance due to see a copy of the bill of         |
|                   | lading                                                                           |
| Transport         | Maritime transport, air transport, international express delivery; guests        |
|                   | designated freight forwarding                                                    |
|                   | 1. Machine made <u>Glass candle jar</u>                                          |
|                   | 2. Can be used in hotels, home,bar,etc                                           |
| Product Features  | 3. Environmental material                                                        |
|                   | 4. FDA test, CA65 test                                                           |
|                   | 1. satisfy your different design and size                                        |
|                   | 2. Any color of paint, frosting, electroplating, laser engraving can be done     |
| For you to choose | 3. provide special packaging such as shrink film, color gift box, white gift box |
|                   | 4. We have a dedicated quality control team to control product quality           |
|                   | 5. We have professional production bases and warehouses to ensure delivery       |
|                   |                                                                                  |
|                   |                                                                                  |
|                   |                                                                                  |
| <u> </u>          |                                                                                  |