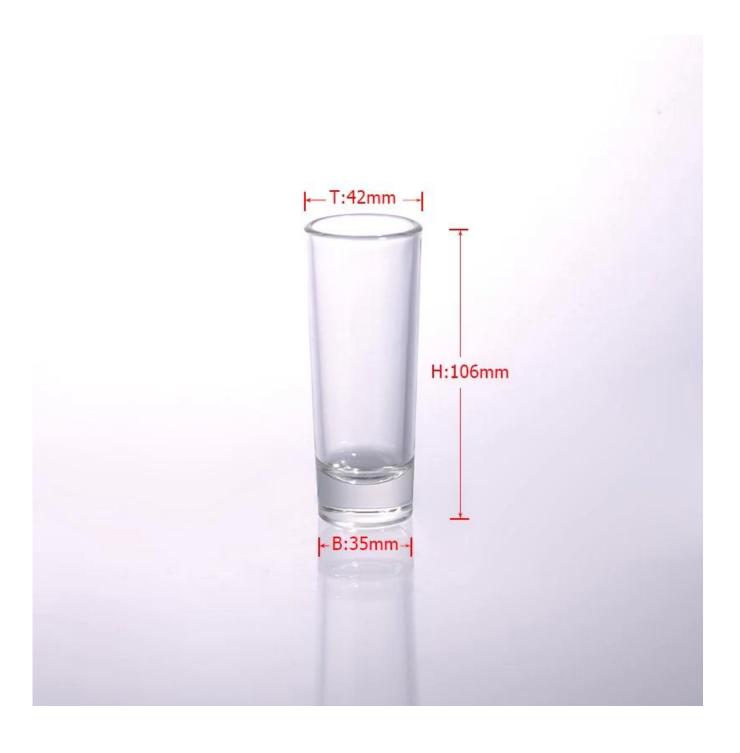

## **Specifications:**

| Item No.         | SGXC2904                                                                                                                                                                                                                                                                                                                                                 |
|------------------|----------------------------------------------------------------------------------------------------------------------------------------------------------------------------------------------------------------------------------------------------------------------------------------------------------------------------------------------------------|
| Product Size     | Top dia:42mm Bottom dia:35mm Height:106mm Capacity:65ml<br>Weight:122g                                                                                                                                                                                                                                                                                   |
| Material         | Super white glass                                                                                                                                                                                                                                                                                                                                        |
| Craft            | Machine Pressed                                                                                                                                                                                                                                                                                                                                          |
| Samples time     | <ol> <li>5 days if at exit shaped and size of glass</li> <li>15 days if need new shape or size of glass</li> </ol>                                                                                                                                                                                                                                       |
| Packing          | Normal packing,36 or 72 pcs into export carton,carton with cardboard divider                                                                                                                                                                                                                                                                             |
| Product Capacity | 500,000~1,000,000 pcs per month                                                                                                                                                                                                                                                                                                                          |
| Delivery time    | Within 35 days after the sample and order confirmed                                                                                                                                                                                                                                                                                                      |
| Payment terms    | 30% deposit by T/T in advance and the balance against the copy of B/L                                                                                                                                                                                                                                                                                    |
| Shipment         | By sea,by air,by Express and your shipping agent is acceptable                                                                                                                                                                                                                                                                                           |
| Product Features | 1.Unique design 2.The lowest price 3.The highest quality 4.The soonest shipment                                                                                                                                                                                                                                                                          |
| For your choose  | <ol> <li>Any logo printing on the glass boby</li> <li>Any color painted, frost, electroplate, pattern laser carver for the finish</li> <li>Special package like shrink wrap, color gift box, white gift box etc.</li> <li>Open new mould for the glass, wood, plastic or metal as you like</li> <li>Different size and shapes meet your needs</li> </ol> |