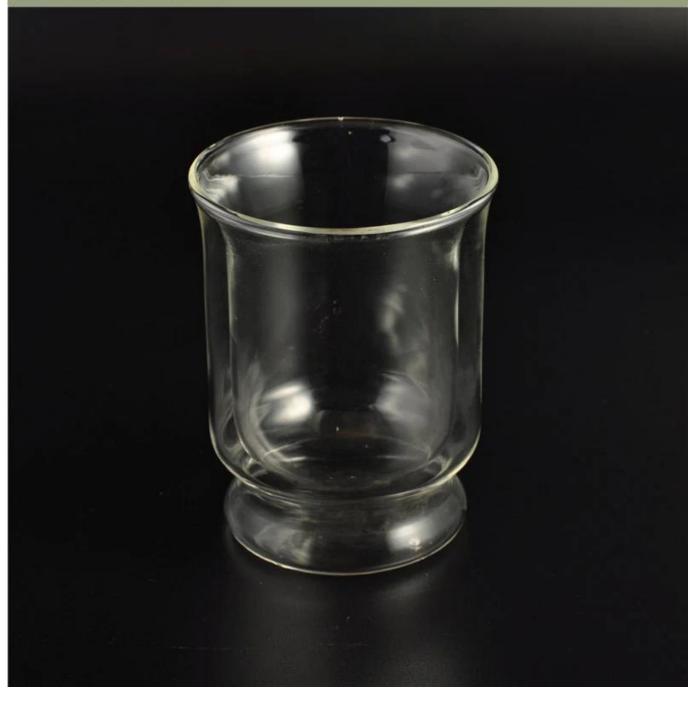

## Clear mouth blown double wall tea cup wholesale

| Item No.         | SGDS16030720                                                                                                       |
|------------------|--------------------------------------------------------------------------------------------------------------------|
| Material         | borosilicate glass                                                                                                 |
| Color            | Clear                                                                                                              |
| Craft            | Mouth blown                                                                                                        |
| Samples time     | <ol> <li>5 days if at exit shaped and size of glass</li> <li>15 days if need new shape or size of glass</li> </ol> |
| Packing          | Normal packing, 24or 36pcs into export carton, carton with cardboard divider                                       |
| Product Capacity | 500,000~1,000,000 pcs per month                                                                                    |
| Delivery time    | Within 35 days after the sample and order confirmed                                                                |
| Payment terms    | 30% deposit by T/T in advance and the balance against the copy of B/L                                              |
| Shipment         | By sea,by air,by Express and your shipping agent is acceptable                                                     |