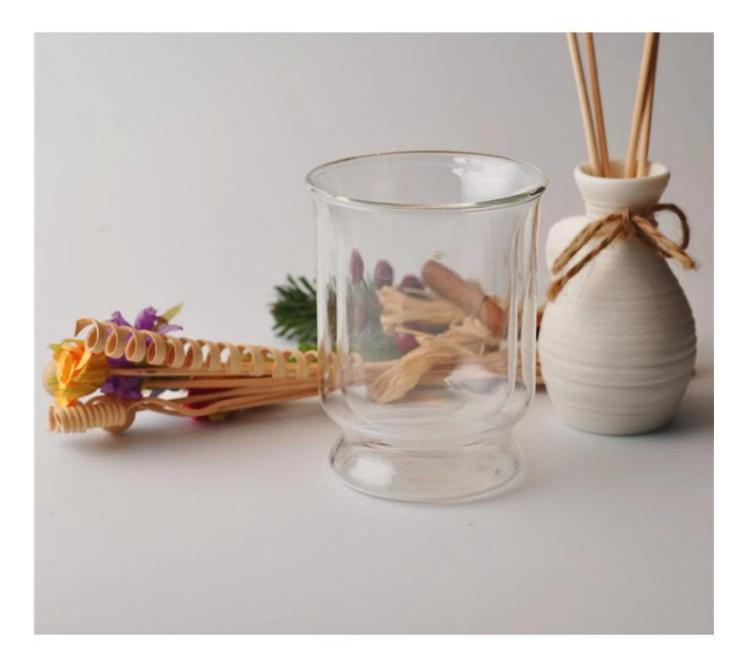

the glass body
- 2.Any color painted, frost, electroplate, pattern laser carver for the finish
- 3. Special package like shrink wrap, color gift box, white gift box etc
- 4. Open new mould for the glass, wood, plastic or metal as you like
- 5. Different size and shapes meet your needs

#### Usage

- 1. Excellent all purpose double wall beer glass
- 2. Keep cool drinks cool, hot drinks hot
- 3. Served in a bar or restaurant

#### Warm prompt

- 1. Beer, red wine, white wine, beverage or hot water not be too full
- 2. To avoid to hurt your children's hand, please put it in the place where they can't reach
- 3. Avoid dropping ,Collision and strong impact
- 4. Not available for microwave oven
- 5. To prevent it from cracking, do not put it over open fire directly



# More Product Pictures















Certification