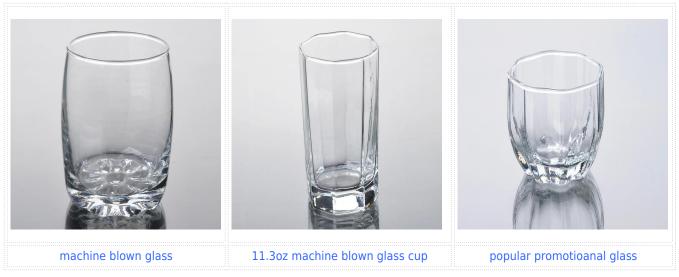

| 4. Meet CE & FDA test & CA 65 test                                         |  |  |  |
| For your choices | 1. Different designs and sizes for choice                                  |  |  |  |
|                  | 2 .Any color painted, frost, electroplate, pattern laser carver processing |  |  |  |
|                  | 3. Special package like shrink wrap, color gift box, white gift box etc.   |  |  |  |
|                  | 4. We have exclusive workers for quality control                           |  |  |  |
|                  | 5. We have professional workshop and warehouse to ensure the delivery time |  |  |  |
|                  |                                                                            |  |  |  |

## **Product Photo:**





# **Related Products:**



















Our factory:











### Method of application:

- 1. Using it under guide of the adult
- 2. Washing it with clean or boiling water before usage
- 3. No touching the rim of glass cup,try to take the bottom or the handle of it

#### Cautions:

- 1. Beer, red wine, white wine, beverage or hot water not be too full
- 2. To avoid to hurt your children's hand , please put it in the place where they can't reach
- 3. Avoid dropping ,Collision and strong impact
- 4. Not available for microwave oven
- 5. To prevent it from cracking, do not put it over open fire directly

For more <u>blown glass cup</u> or any glassware, please visit our website: http://www.okcandle.com/ Or here may help you know more about us: **FAQ**