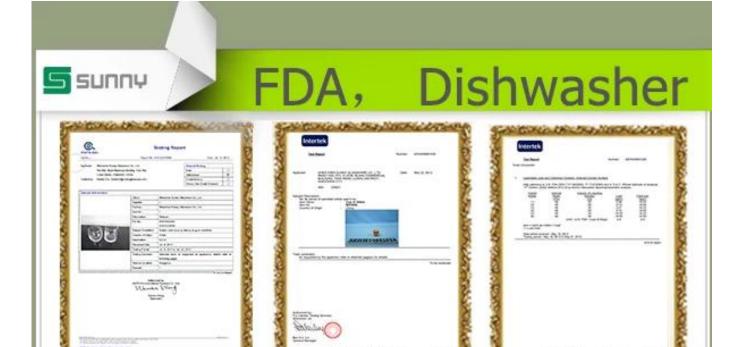

## **Product Details:**

| Item No.         | SJS9001-5                                                                  |  |  |  |
|------------------|----------------------------------------------------------------------------|--|--|--|
| Material         | High white glass                                                           |  |  |  |
| Process          | Machine blown                                                              |  |  |  |
| Samples time     | 1. 5 days if at exit shaped and size of glass                              |  |  |  |
|                  | 2. 15 days if need new shape or size of glass                              |  |  |  |
| Packing          | Normal packing,72 pcs into export carton, carton with cardboard divider    |  |  |  |
| Product Capacity | 500,000~1,000,000 pcs per month                                            |  |  |  |
| Delivery time    | Within 35 days after the sample and order confirmed                        |  |  |  |
| Payment terms    | 30% deposit by T/T in advance and the balance against the copy of B/L      |  |  |  |
| Shipment         | By sea, by air, by Express and your shipping agent is acceptable           |  |  |  |
| Product Features | 1. Machine pressed glass cup with high quality                             |  |  |  |
|                  | 2. Suitable for used in hotel, home, etc.                                  |  |  |  |
|                  | 3. It is eco-friendly                                                      |  |  |  |
|                  | 4. Meet CE & FDA test & CA 65 test                                         |  |  |  |
| For your choices | 1. Different designs and sizes for choice                                  |  |  |  |
|                  | 2 .Any color painted, frost, electroplate, pattern laser carver processing |  |  |  |
|                  | 3. Special package like shrink wrap, color gift box, white gift box etc.   |  |  |  |
|                  | 4. We have exclusive workers for quality control                           |  |  |  |
|                  | 5. We have professional workshop and warehouse to ensure the delivery time |  |  |  |
|                  |                                                                            |  |  |  |