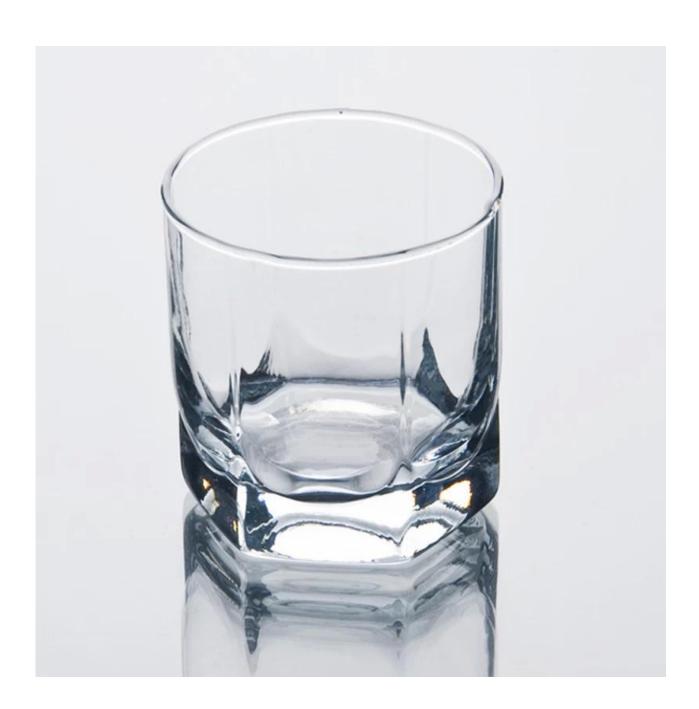

|  |  |  |
|                  | 4. Meet CE & FDA test & CA 65 test                                         |  |  |  |
| For your choices | 1. Different designs and sizes for choice                                  |  |  |  |
|                  | 2 .Any color painted, frost, electroplate, pattern laser carver processing |  |  |  |
|                  | 3. Special package like shrink wrap, color gift box, white gift box etc.   |  |  |  |
|                  | 4. We have exclusive workers for quality control                           |  |  |  |
|                  | 5. We have professional workshop and warehouse to ensure the delivery time |  |  |  |
|                  |                                                                            |  |  |  |

## **Product Photo:**





# **Related Products:**



















Our factory:











### Method of application:

- 1. Using it under guide of the adult
- 2. Washing it with clean or boiling water before usage
- 3. No touching the rim of glass cup,try to take the bottom or the handle of it

#### Cautions:

- 1. Beer, red wine, white wine, beverage or hot water not be too full
- 2. To avoid to hurt your children's hand , please put it in the place where they can't reach
- 3. Avoid dropping ,Collision and strong impact
- 4. Not available for microwave oven
- 5. To prevent it from cracking, do not put it over open fire directly

For more <u>blown glass cup</u> or any glassware, please visit our website: http://www.okcandle.com/ Or here may help you know more about us: **FAQ**