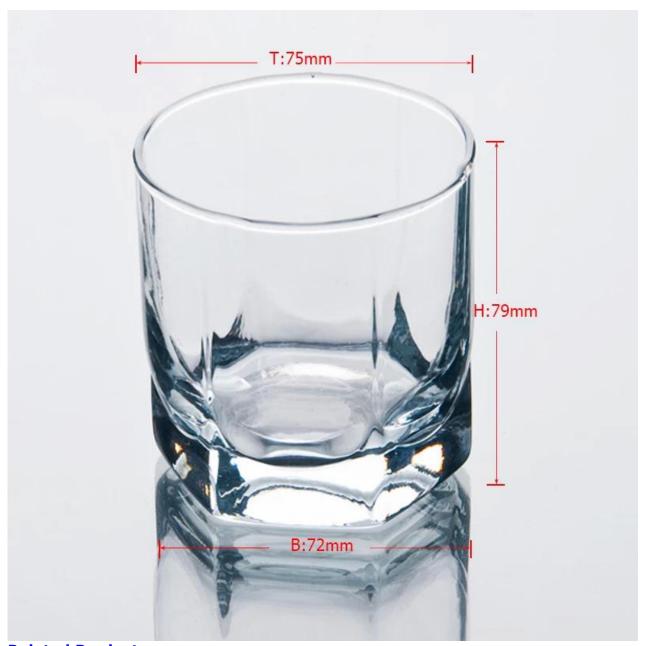

|  |  |  |
|                  | 4. Meet CE & FDA test & CA 65 test                                         |  |  |  |
| For your choices | 1. Different designs and sizes for choice                                  |  |  |  |
|                  | 2 .Any color painted, frost, electroplate, pattern laser carver processing |  |  |  |
|                  | 3. Special package like shrink wrap, color gift box, white gift box etc.   |  |  |  |
|                  | 4. We have exclusive workers for quality control                           |  |  |  |
|                  | 5. We have professional workshop and warehouse to ensure the delivery time |  |  |  |
|                  |                                                                            |  |  |  |

## **Product Photo:**





# **Related Products:**



















Our factory:











### Method of application:

- 1. Using it under guide of the adult
- 2. Washing it with clean or boiling water before usage
- 3. No touching the rim of glass cup,try to take the bottom or the handle of it

#### Cautions:

- 1. Beer, red wine, white wine, beverage or hot water not be too full
- 2. To avoid to hurt your children's hand , please put it in the place where they can't reach
- 3. Avoid dropping ,Collision and strong impact
- 4. Not available for microwave oven
- 5. To prevent it from cracking, do not put it over open fire directly

For more <u>blown glass cup</u> or any glassware, please visit our website: http://www.okcandle.com/ Or here may help you know more about us: **FAQ**