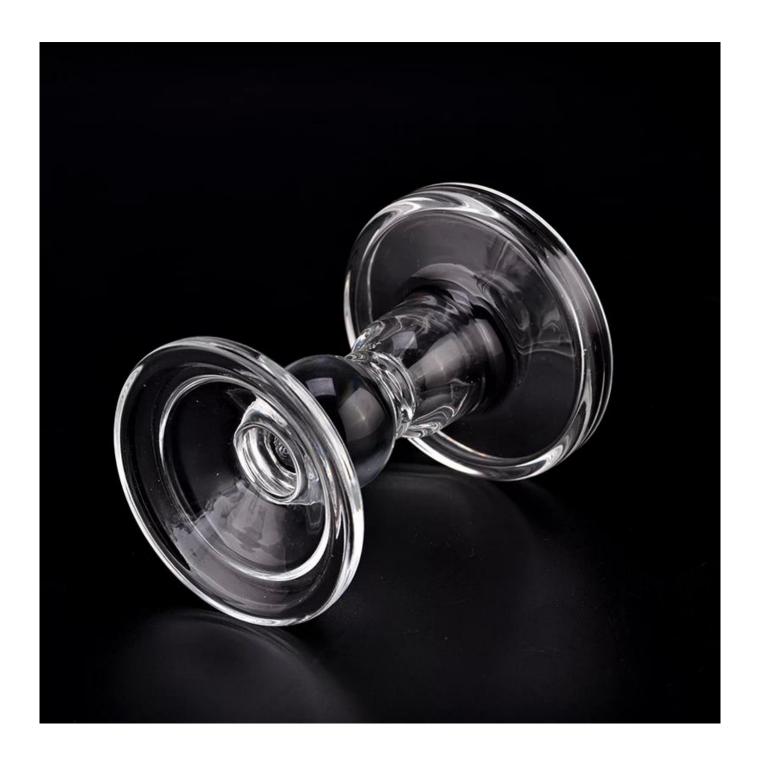

# Clear glass decorative pillar taper candle holder 58ml glass <u>candlestick</u>

Why Choose Sunny Glassware

- Upmost dedication to design, never compression on quality
- <u>Sunny Glassware</u> strictly protect the customers' designs, all the newly designed items from us haven't been copied in three years.
- Product quality is the major focus in <u>Sunny Glassware</u>. <u>Sunny Glassware</u> once demolished 80,000 pcs of glass vessel with barely visible blemish.

## product description

| product           | Clear glass decorative pillar taper candle holder 58ml glass candlestick                         |
|-------------------|--------------------------------------------------------------------------------------------------|
| Sample<br>time    | 1. 5 days if there is glass shape and size<br>2. 15 days, if you need new shapes and sizes glass |
| Measure           | Item No.:SGJD23071006 Top dia: 85mm Bottom dia: 79mm Height: 113mm Weight: 304g Capacity: 58ml   |
| Packing           | Normal packing, Individual gift box, PVC box, window box, color box, white box, etc              |
| Delivery<br>time  | Within 35 days after the sample and order confirmed                                              |
| Payment<br>term   | 30% deposit by T/T in advance and the balance against the copy of B/L                            |
| Shipment          | By sea,by air,by Express and your shipping agent is acceptable                                   |
| Usage<br>Occasion | Home decor,Wedding Decoration,Wedding Favors,Decoration enhancement,                             |

Unusual shapes and simple style-perfect for presenting your style in any room. Quality, impressive style and these <u>glass candlestick</u> so very gift worthy.

This <u>glass candlestick</u> is a fantastic choice for high end scented poured candles. <u>glass candlestick</u> is highly versatile for use around the home, candle holders for wedding.

The <u>glass candlestick</u> light the candle, when the flame illuminates, <u>glass candlestick</u> the beautiful hues flashes. Unique <u>glass candlestick</u> for candle making, <u>glass candlestick</u> for your own use or for business, is a wonderful choice.