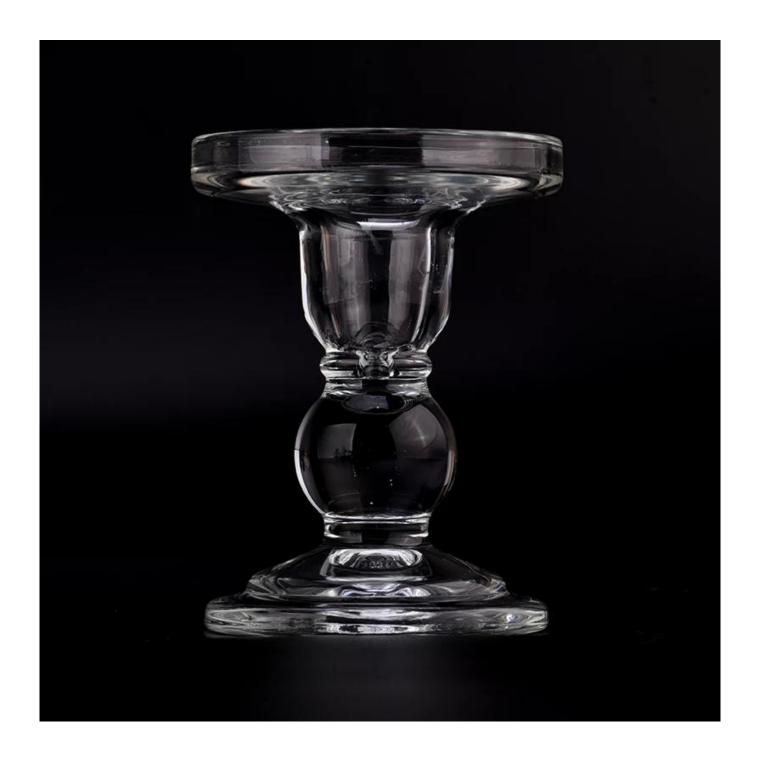

# Clear glass decorative pillar taper candle holder 58ml glass <u>candlestick</u>

Why Choose Sunny Glassware

- Upmost dedication to design, never compression on quality
- <u>Sunny Glassware</u> strictly protect the customers' designs, all the newly designed items from us haven't been copied in three years.
- Product quality is the major focus in <u>Sunny Glassware</u>. <u>Sunny Glassware</u> once demolished 80,000 pcs of glass vessel with barely visible blemish.

## product description

| product           | Clear glass decorative pillar taper candle holder 58ml glass candlestick                         |
|-------------------|--------------------------------------------------------------------------------------------------|
| Sample<br>time    | 1. 5 days if there is glass shape and size<br>2. 15 days, if you need new shapes and sizes glass |
| Measure           | Item No.:SGJD23071006 Top dia: 85mm Bottom dia: 79mm Height: 113mm Weight: 304g Capacity: 58ml   |
| Packing           | Normal packing, Individual gift box, PVC box, window box, color box, white box, etc              |
| Delivery<br>time  | Within 35 days after the sample and order confirmed                                              |
| Payment<br>term   | 30% deposit by T/T in advance and the balance against the copy of B/L                            |
| Shipment          | By sea,by air,by Express and your shipping agent is acceptable                                   |
| Usage<br>Occasion | Home decor,Wedding Decoration,Wedding Favors,Decoration enhancement,                             |

Unusual shapes and simple style-perfect for presenting your style in any room. Quality, impressive style and these <u>glass candlestick</u> so very gift worthy.

This <u>glass candlestick</u> is a fantastic choice for high end scented poured candles. <u>glass candlestick</u> is highly versatile for use around the home, candle holders for wedding.

The <u>glass candlestick</u> light the candle, when the flame illuminates, <u>glass candlestick</u> the beautiful hues flashes. Unique <u>glass candlestick</u> for candle making, <u>glass candlestick</u> for your own use or for business, is a wonderful choice.