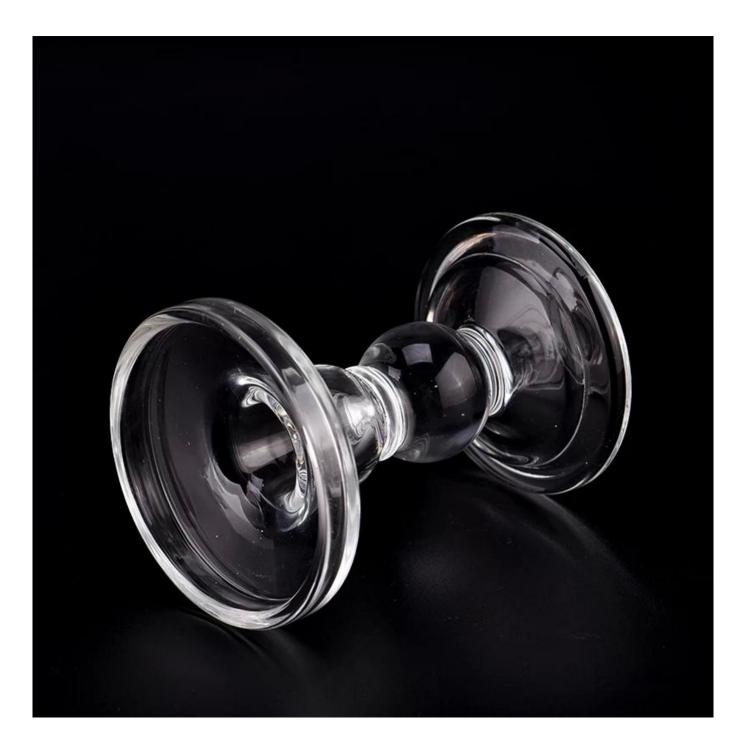

# Clear glass decorative pillar taper candle holder 58ml glass <u>candlestick</u>

Why Choose Sunny Glassware

- Upmost dedication to design, never compression on quality
- <u>Sunny Glassware</u> strictly protect the customers' designs, all the newly designed items from us haven't been copied in three years.
- Product quality is the major focus in <u>Sunny Glassware</u>. <u>Sunny Glassware</u> once demolished 80,000 pcs of glass vessel with barely visible blemish.

## product description

| product           | Clear glass decorative pillar taper candle holder 58ml glass candlestick                         |
|-------------------|--------------------------------------------------------------------------------------------------|
| Sample<br>time    | 1. 5 days if there is glass shape and size<br>2. 15 days, if you need new shapes and sizes glass |
| Measure           | Item No.:SGJD23071006 Top dia: 85mm Bottom dia: 79mm Height: 113mm Weight: 304g Capacity: 58ml   |
| Packing           | Normal packing, Individual gift box, PVC box, window box, color box, white box, etc              |
| Delivery<br>time  | Within 35 days after the sample and order confirmed                                              |
| Payment<br>term   | 30% deposit by T/T in advance and the balance against the copy of B/L                            |
| Shipment          | By sea,by air,by Express and your shipping agent is acceptable                                   |
| Usage<br>Occasion | Home decor,Wedding Decoration,Wedding Favors,Decoration enhancement,                             |

Unusual shapes and simple style-perfect for presenting your style in any room. Quality, impressive style and these <u>glass candlestick</u> so very gift worthy.

This <u>glass candlestick</u> is a fantastic choice for high end scented poured candles. <u>glass candlestick</u> is highly versatile for use around the home, candle holders for wedding.

The <u>glass candlestick</u> light the candle, when the flame illuminates, <u>glass candlestick</u> the beautiful hues flashes. Unique <u>glass candlestick</u> for candle making, <u>glass candlestick</u> for your own use or for business, is a wonderful choice.