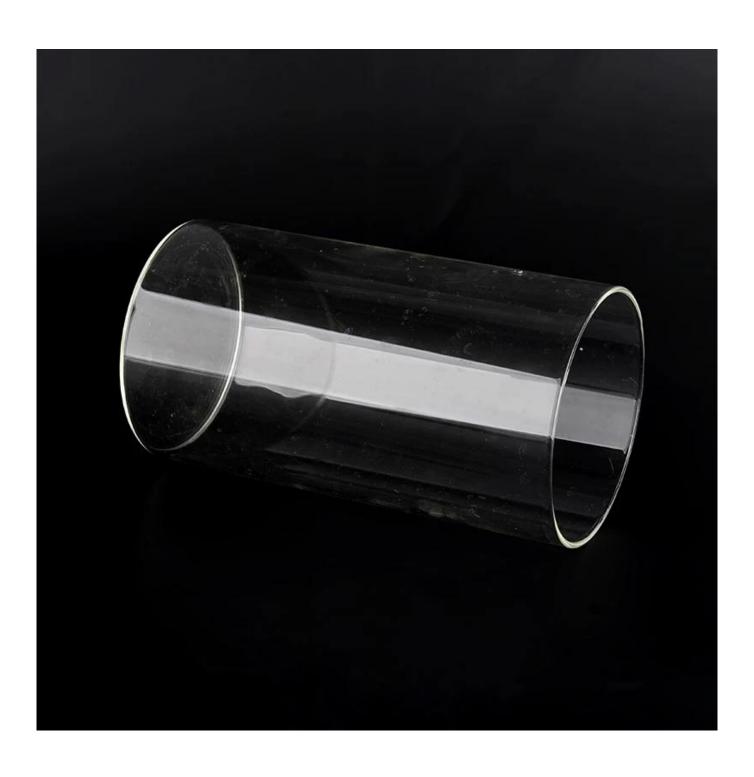

# Clear glass candle jar large round bottom candle vessel wholesale

Sunny Glasswares not only places  $\operatorname{OEM}$  /  $\operatorname{ODM}$  orders, but also helps many brands to start with product concepts.

| Measure       | Item:SGZX22040801                                                                   |
|---------------|-------------------------------------------------------------------------------------|
|               | Top dia:88mm                                                                        |
|               | Bottom dia 88mm                                                                     |
|               | Height  160mm                                                                       |
|               | Weight[201g                                                                         |
|               | Capacity:852ml                                                                      |
| Packing       | Normal packing, Individual gift box, PVC box, window box, color box, white box, etc |
| Delivery time | Within 35 days after the sample and order confirmed                                 |
| Payment term  | 30% deposit by T/T in advance and the balance against the copy of B/L               |
| Shipment      | By sea,by air,by Express and your shipping agent is acceptable                      |
| Usage         | Home door Modding Doorsting Modding Forest Doorsting on honourset                   |
| Occasion      | Home decor, Wedding Decoration, Wedding Favors, Decoration enhancement              |