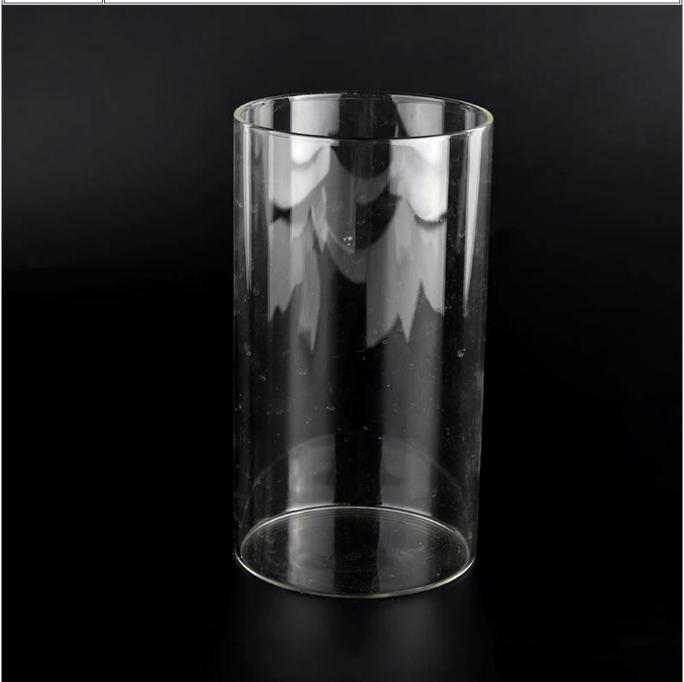

# Clear glass candle jar large round bottom candle vessel wholesale

Sunny Glasswares not only places  $\operatorname{OEM}$  /  $\operatorname{ODM}$  orders, but also helps many brands to start with product concepts.

| Measure       | Item:SGZX22040801                                                                   |
|---------------|-------------------------------------------------------------------------------------|
|               | Top dia:88mm                                                                        |
|               | Bottom dia 88mm                                                                     |
|               | Height  160mm                                                                       |
|               | Weight[201g                                                                         |
|               | Capacity:852ml                                                                      |
| Packing       | Normal packing, Individual gift box, PVC box, window box, color box, white box, etc |
| Delivery time | Within 35 days after the sample and order confirmed                                 |
| Payment term  | 30% deposit by T/T in advance and the balance against the copy of B/L               |
| Shipment      | By sea,by air,by Express and your shipping agent is acceptable                      |
| Usage         | Home door Modding Doorsting Modding Forest Doorsting on honourset                   |
| Occasion      | Home decor, Wedding Decoration, Wedding Favors, Decoration enhancement              |