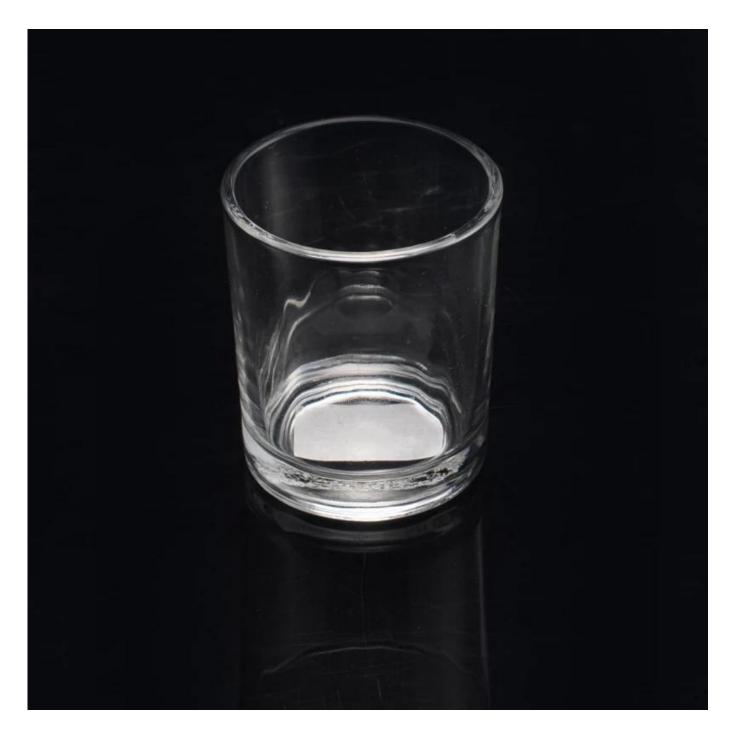

| Product Details   |                                                                                                                                                                                                                                                                                                                   |
|-------------------|-------------------------------------------------------------------------------------------------------------------------------------------------------------------------------------------------------------------------------------------------------------------------------------------------------------------|
| Product ID        | SGXK16042902                                                                                                                                                                                                                                                                                                      |
| Material          | High white material glass candle jar                                                                                                                                                                                                                                                                              |
| Crafts            | Handmade glass candle jar                                                                                                                                                                                                                                                                                         |
| Proofing time     | 1. Existing products, sample time 5 days                                                                                                                                                                                                                                                                          |
|                   | 2. The need to re-mold, sample time 15 days                                                                                                                                                                                                                                                                       |
| Package           | General packaging, 48 / Carton                                                                                                                                                                                                                                                                                    |
| Capacity          | 500,000 to 1,000,000 / month                                                                                                                                                                                                                                                                                      |
| Delivery Time     | 35 days after sample and order confirmation                                                                                                                                                                                                                                                                       |
| Payment Terms     | T / T 30% down payment, pay the balance due to see a copy of the bill of lading                                                                                                                                                                                                                                   |
| Transport         | Maritime transport, air transport, international express delivery; guests designated freight forwarding                                                                                                                                                                                                           |
| Product Features  | <ol> <li>Handmade <u>Glass candle cup</u></li> <li>Can be used in hotels, home,bar,etc</li> <li>Environmental material</li> <li>ASTM test</li> </ol>                                                                                                                                                              |
| For you to choose | <ol> <li>satisfy your different design and size</li> <li>Any color of paint, frosting, electroplating, laser engraving can be done</li> <li>provide special packaging such as shrink film, color gift box, white gift box</li> <li>We have a dedicated quality control team to control product quality</li> </ol> |
|                   | 5. We have professional production bases and warehouses to ensure delivery                                                                                                                                                                                                                                        |

colored glass candle holder

clear votive candle holder

wholessale tealight candle holder

Factory Show