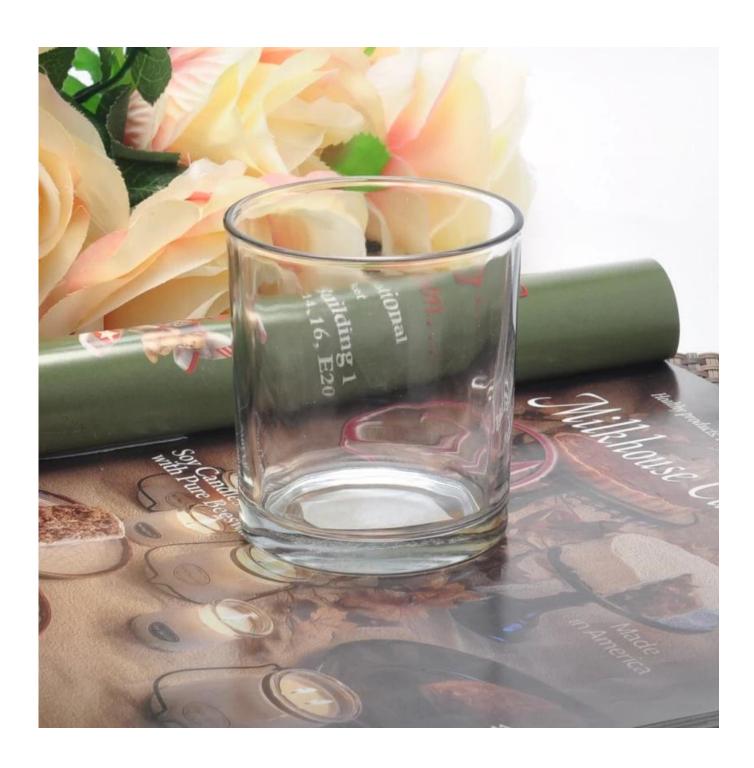

| Product Details   |                                                                                                                                                                                                                                                                                                                   |
|-------------------|-------------------------------------------------------------------------------------------------------------------------------------------------------------------------------------------------------------------------------------------------------------------------------------------------------------------|
| Product ID        | SGXK16042902                                                                                                                                                                                                                                                                                                      |
| Material          | High white material glass candle jar                                                                                                                                                                                                                                                                              |
| Crafts            | Handmade glass candle jar                                                                                                                                                                                                                                                                                         |
| Proofing time     | 1. Existing products, sample time 5 days                                                                                                                                                                                                                                                                          |
|                   | 2. The need to re-mold, sample time 15 days                                                                                                                                                                                                                                                                       |
| Package           | General packaging, 48 / Carton                                                                                                                                                                                                                                                                                    |
| Capacity          | 500,000 to 1,000,000 / month                                                                                                                                                                                                                                                                                      |
| Delivery Time     | 35 days after sample and order confirmation                                                                                                                                                                                                                                                                       |
| Payment Terms     | T / T 30% down payment, pay the balance due to see a copy of the bill of lading                                                                                                                                                                                                                                   |
| Transport         | Maritime transport, air transport, international express delivery; guests designated freight forwarding                                                                                                                                                                                                           |
| Product Features  | <ol> <li>Handmade <u>Glass candle cup</u></li> <li>Can be used in hotels, home,bar,etc</li> <li>Environmental material</li> <li>ASTM test</li> </ol>                                                                                                                                                              |
| For you to choose | <ol> <li>satisfy your different design and size</li> <li>Any color of paint, frosting, electroplating, laser engraving can be done</li> <li>provide special packaging such as shrink film, color gift box, white gift box</li> <li>We have a dedicated quality control team to control product quality</li> </ol> |
|                   | 5. We have professional production bases and warehouses to ensure delivery                                                                                                                                                                                                                                        |

colored glass candle holder

clear votive candle holder

wholessale tealight candle holder

Factory Show