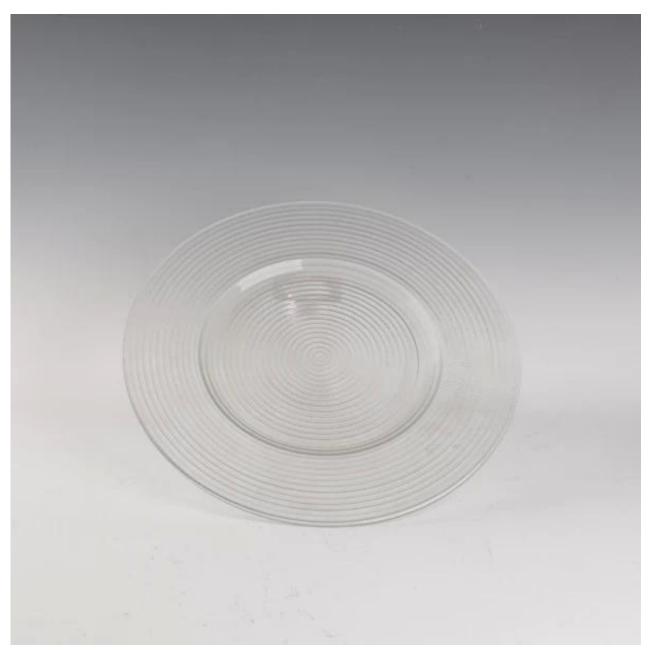

## Product Details:

| Item No.         | SGXP004                                                                                                                                                                                                                                                                                                                                                  |
|------------------|----------------------------------------------------------------------------------------------------------------------------------------------------------------------------------------------------------------------------------------------------------------------------------------------------------------------------------------------------------|
| Material         | High white glass                                                                                                                                                                                                                                                                                                                                         |
| Process          | Hot bending                                                                                                                                                                                                                                                                                                                                              |
| Samples time     | <ol> <li>5 days if at exist shaped and size of glass</li> <li>15 days if need new shape or size of glass</li> </ol>                                                                                                                                                                                                                                      |
| Packing          | Normal packing, 3pcs per inner box, 12pcs per carton, divided by corrugated paper                                                                                                                                                                                                                                                                        |
| Product Capacity | 500,000~1,000,000 pcs per month                                                                                                                                                                                                                                                                                                                          |
| Delivery time    | Within 35 days after the sample and order confirmed                                                                                                                                                                                                                                                                                                      |
| Payment terms    | 30% deposit by T/T in advance and the balance against the copy of B/L                                                                                                                                                                                                                                                                                    |
| Shipment         | By sea, by air, by Express and your shipping agent is acceptable                                                                                                                                                                                                                                                                                         |
| Product Features | <ol> <li>Suitable for family, hotel etc.</li> <li>Unique design</li> <li>Professional Q/C for quality control</li> <li>Competitive price and quality</li> <li>Pass FDA</li> </ol>                                                                                                                                                                        |
| For your choose  | <ol> <li>Any logo printing on the glass body</li> <li>Any color painted, frost, electro plate, pattern laser carver for the finish</li> <li>Special package like shrink wrap, color gift box, white gift box etc</li> <li>Open new mould for the glass, wood, plastic or metal as you like</li> <li>Different size and shapes meet your needs</li> </ol> |

Product Photo:

Related Product□